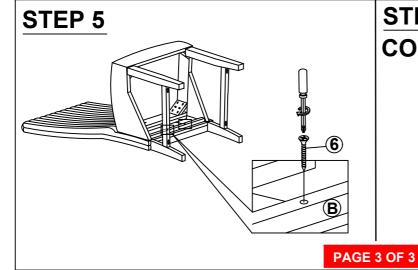

# STEP 3

## a. Make sure the chair is level (adjust the chair seat up/down if necessary) b. Fully tighten all the screw from step 2.

Flat surface