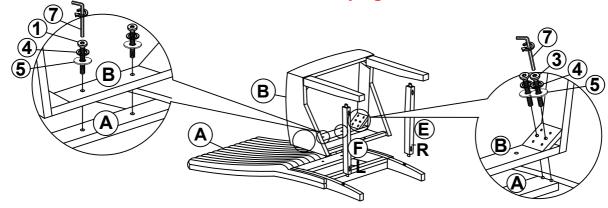

#### **PARTS IDENTIFICATION**

| Α       | BACK FRAME                           |              | 1PC   |
|---------|--------------------------------------|--------------|-------|
| В       | SEAT CUSHION                         |              | 1PC   |
| С       | RIGHT FRONT LEG WITH LABEL "R"       |              | 1PC   |
| D       | LEFT FRONT LEG WITH LABEL "L"        |              | 1PC   |
| E       | RIGHT STRETCHER WITH LABEL "R"       |              | 1PC   |
| F       | LEFT STRETCHER WITH LABEL "L"        |              | 1PC   |
|         | HARDWARE ID                          | ENTIFICATION |       |
| 1       | SHORT BOLT<br>(M6 x 40MM - RBW)      | (b)          | 2PCS  |
| 2       | MEDIUM BOLT<br>(M6 x 60MM - RBW)     |              | 4PCS  |
| 3       | LONG BOLT<br>(M6 x 80MM - RBW)       |              | 4PCS  |
| 4       | LOCK WASHER<br>(M6 x 12MM - RBW)     |              | 10PCS |
| 5       | FLAT WASHER<br>(M6 x 19MM - RBW)     |              | 10PCS |
| 6       | FLAT HEAD SCREW<br>(M4 x 38MM - RBW) | <b>(1)</b>   | 6PCS  |
| 7<br>=. | ALLEN WRENCH<br>(M4 x 100MM - BLK)   |              | 1PC   |

#### STEP 2

#### Remark: Do not fully tighten the screws.