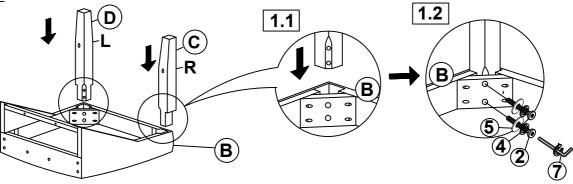

#### **PARTS IDENTIFICATION**

| Α       | BACK FRAME                           |              | 1PC   |
|---------|--------------------------------------|--------------|-------|
| В       | SEAT CUSHION                         |              | 1PC   |
| С       | RIGHT FRONT LEG WITH LABEL "R"       |              | 1PC   |
| D       | LEFT FRONT LEG WITH LABEL "L"        |              | 1PC   |
| E       | RIGHT STRETCHER WITH LABEL "R"       |              | 1PC   |
| F       | LEFT STRETCHER WITH LABEL "L"        |              | 1PC   |
|         | HARDWARE ID                          | ENTIFICATION |       |
| 1       | SHORT BOLT<br>(M6 x 40MM - RBW)      | (b)          | 2PCS  |
| 2       | MEDIUM BOLT<br>(M6 x 60MM - RBW)     |              | 4PCS  |
| 3       | LONG BOLT<br>(M6 x 80MM - RBW)       |              | 4PCS  |
| 4       | LOCK WASHER<br>(M6 x 12MM - RBW)     |              | 10PCS |
| 5       | FLAT WASHER<br>(M6 x 19MM - RBW)     |              | 10PCS |
| 6       | FLAT HEAD SCREW<br>(M4 x 38MM - RBW) | <b>(1)</b>   | 6PCS  |
| 7<br>=. | ALLEN WRENCH<br>(M4 x 100MM - BLK)   |              | 1PC   |

#### STEP 2

#### Remark: Do not fully tighten the screws.