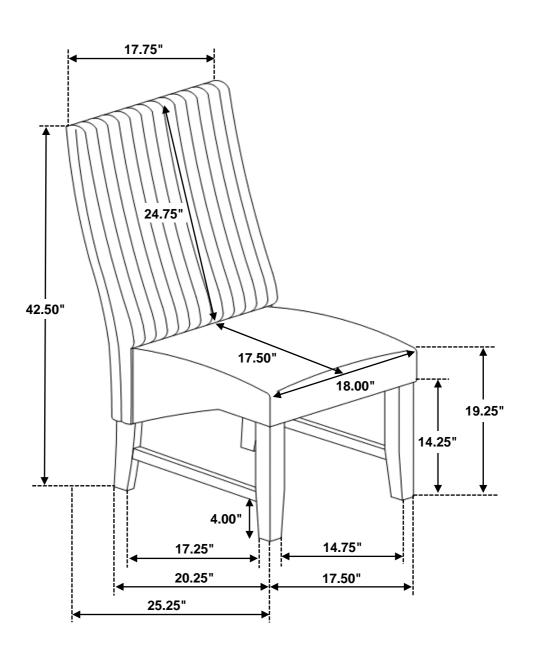

x 80MM - RBW)       |              | 4PCS  |
| 4       | LOCK WASHER<br>(M6 x 12MM - RBW)     |              | 10PCS |
| 5       | FLAT WASHER<br>(M6 x 19MM - RBW)     |              | 10PCS |
| 6       | FLAT HEAD SCREW<br>(M4 x 38MM - RBW) | <b>(1)</b>   | 6PCS  |
| 7<br>=. | ALLEN WRENCH<br>(M4 x 100MM - BLK)   |              | 1PC   |

#### NOTE:

Quantities shown are for one chair.

Phillips head screw driver is required in the assembly process; however, manufacturer does not provide this item.

#### ITEM: 106389

#### **ASSEMBLY INSTRUCTIONS**







#### STEP 2

#### Remark: Do not fully tighten the screws.



# STEP 3

## a. Make sure the chair is level (adjust the chair seat up/down if necessary) b. Fully tighten all the screw from step 2.

Flat surface





#### ITEM: 106389





Note: Dimension tolerance ±5%