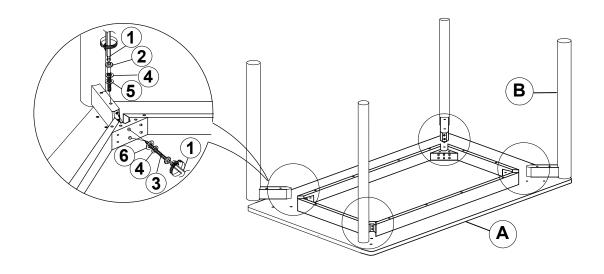

## STEP 2

#### HARDWARE IDENTIFICATION

| 1 | ALLEN WRENCH<br>(12.8MM - RBW)         | 1PC   |
|---|----------------------------------------|-------|
| 2 | BOLT<br>(M6 x 90MM - SR)               | 8PCS  |
| 3 | HEX BOLT SCREW<br>(M6.5 x 70MM - SR)   | 8PCS  |
| 4 | LOCK WASHER<br>(1/4" - BLK)            | 16PCS |
| 5 | SMALL FLAT WASHER<br>(M6 X 13MM - RBW) | 8PCS  |
| 6 | BIG FLAT WASHER<br>(5/16" - RBW)       | 8PCS  |