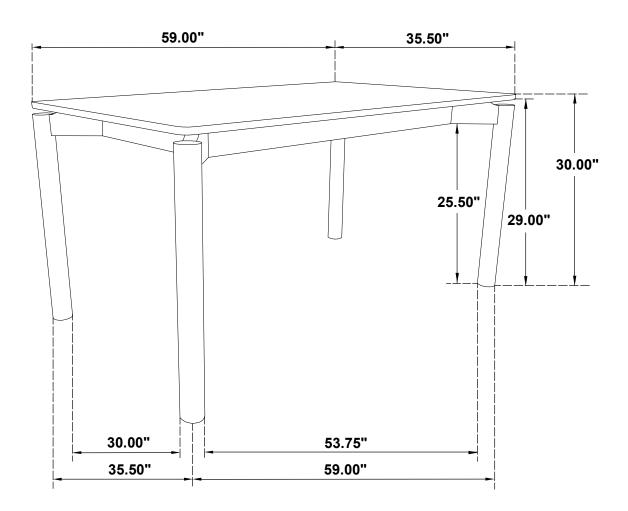

contact the store immediately.
- 2. This product is for home use only and not intended for commercial establishments.



ASSEMBLY TIME



#### PARTS IDENTIFICATION

A TOP



1PC

B LEG



4PCS

#### HARDWARE IDENTIFICATION

| 1 | ALLEN WRENCH<br>(12.8MM - RBW)         | 1PC   |
|---|----------------------------------------|-------|
| 2 | BOLT<br>(M6 x 90MM - SR)               | 8PCS  |
| 3 | HEX BOLT SCREW<br>(M6.5 x 70MM - SR)   | 8PCS  |
| 4 | LOCK WASHER<br>(1/4" - BLK)            | 16PCS |
| 5 | SMALL FLAT WASHER<br>(M6 X 13MM - RBW) | 8PCS  |
| 6 | BIG FLAT WASHER<br>(5/16" - RBW)       | 8PCS  |

## ITEM: 108561

#### **ASSEMBLY INSTRUCTIONS**



#### STEP 1

ATTENTION! PLEASE REMOVE ALL SCREWS & WOOD BLOCKS BEFORE ASSEMBLE.



## STEP 2



## STEP 3 COMPLETE





## ITEM: 108561





Note: Dimension tolerance ±5%