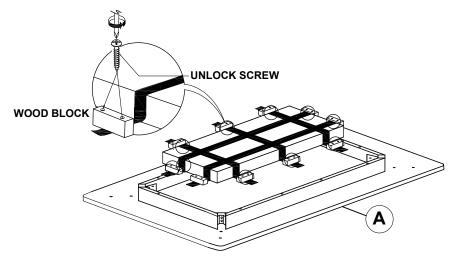

pair or modify parts that are broken or defective. Please contact the store immediately.
- 2. This product is for home use only and not intended for commercial establishments.



ASSEMBLY TIME



#### PARTS IDENTIFICATION

A TOP



1PC

B LEG



4PCS

#### HARDWARE IDENTIFICATION

| 1 | ALLEN WRENCH<br>(12.8MM - RBW)         | 1PC   |
|---|----------------------------------------|-------|
| 2 | BOLT<br>(M6 x 90MM - SR)               | 8PCS  |
| 3 | HEX BOLT SCREW<br>(M6.5 x 70MM - SR)   | 8PCS  |
| 4 | LOCK WASHER<br>(1/4" - BLK)            | 16PCS |
| 5 | SMALL FLAT WASHER<br>(M6 X 13MM - RBW) | 8PCS  |
| 6 | BIG FLAT WASHER<br>(5/16" - RBW)       | 8PCS  |

## ITEM: 108561

#### **ASSEMBLY INSTRUCTIONS**



#### STEP 1

ATTENTION! PLEASE REMOVE ALL SCREWS & WOOD BLOCKS BEFORE ASSEMBLE.



## STEP 2



## STEP 3 COMPLETE





## ITEM: 108561





Note: Dimension tolerance ±5%