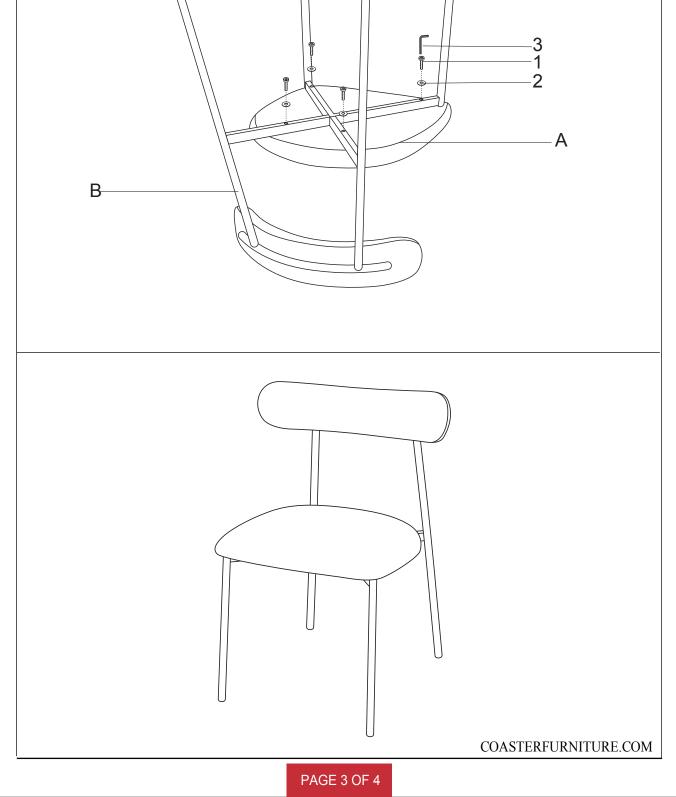

nstructions in the same sequence as numbered to assure fast & easy assembly.



#### WARNING!

- Don't attempt to repair or modify parts that are broken or defective. Please contact the store immediately.
  This product is for home use only and not intended for commercial establishments.



| Ζ  | Z HARDWARE IDENTIFICATION         |            |      |  |
|----|-----------------------------------|------------|------|--|
| NO | DESCRIPTION                       | FIGURE     | QTY  |  |
| 1  | BOLT<br>(M6 × 35mm - BLK)         | (d)<br>    | 4PCS |  |
| 2  | WASHER<br>(ø6 × 16 × 1.5mm - BLK) | $\bigcirc$ | 4PCS |  |
| 3  | ALLEN WRENCH<br>(M4 - BLK)        |            | 1PC  |  |

#### NOTE:

Quantities shown are for one chair.

PAGE 2 OF 4

### ITEM:108292

#### ASSEMBLY INSTRUCTIONS







### ITEM:**108292** ASSEMBLY INSTRUCTIONS





COASTERFURNITURE.COM

PAGE 4 OF 4