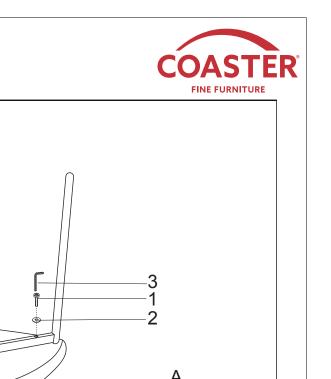

instructions in the same sequence as numbered to assure fast & easy assembly.



#### WARNING!

- Don't attempt to repair or modify parts that are broken or defective. Please contact the store immediately.
  This product is for home use only and not intended for commercial establishments.



| Ζ  | Z HARDWARE IDENTIFICATION         |            |      |  |
|----|-----------------------------------|------------|------|--|
| NO | DESCRIPTION                       | FIGURE     | QTY  |  |
| 1  | BOLT<br>(M6 × 35mm - BLK)         | (d)<br>    | 4PCS |  |
| 2  | WASHER<br>(ø6 × 16 × 1.5mm - BLK) | $\bigcirc$ | 4PCS |  |
| 3  | ALLEN WRENCH<br>(M4 - BLK)        |            | 1PC  |  |

#### NOTE:

Quantities shown are for one chair.

PAGE 2 OF 4

### ITEM:108292

#### ASSEMBLY INSTRUCTIONS







### ITEM:**108292** ASSEMBLY INSTRUCTIONS





COASTERFURNITURE.COM

PAGE 4 OF 4