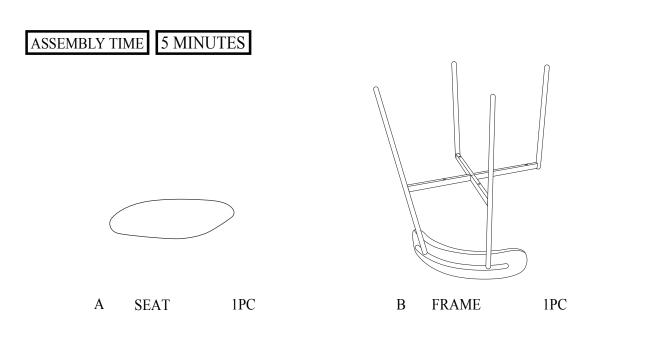

### ASSEMBLY INSTRUCTIONS COASTER FINE FURNITURE



# 108292 SIDE CHAIR

REVISION 0:05/24/2024

PAGE 1 OF 4

COASTERFURNITURE.COM

## ITEM:108292



#### ASSEMBLY INSTRUCTIONS

**ASSEMBLY TIPS:** 

- 1. Remove hardware from box and sort by size.
- Please check to see that all hardware and parts are present prior to start of assembly.
  Please follow attached instructions in the same sequence as numbered to assure fast & easy assembly.



#### WARNING!

- Don't attempt to repair or modify parts that are broken or defective. Please contact the store immediately.
  This product is for home use only and not intended for commercial establishments.



| Ζ  | Z HARDWARE IDENTIFICATION         |            |      |  |
|----|-----------------------------------|------------|------|--|
| NO | DESCRIPTION                       | FIGURE     | QTY  |  |
| 1  | BOLT<br>(M6 × 35mm - BLK)         | (d)<br>    | 4PCS |  |
| 2  | WASHER<br>(ø6 × 16 × 1.5mm - BLK) | $\bigcirc$ | 4PCS |  |
| 3  | ALLEN WRENCH<br>(M4 - BLK)        |            | 1PC  |  |

#### NOTE:

Quantities shown are for one chair.

PAGE 2 OF 4

### ITEM:108292

#### ASSEMBLY INSTRUCTIONS







### ITEM:**108292** ASSEMBLY INSTRUCTIONS





COASTERFURNITURE.COM

PAGE 4 OF 4