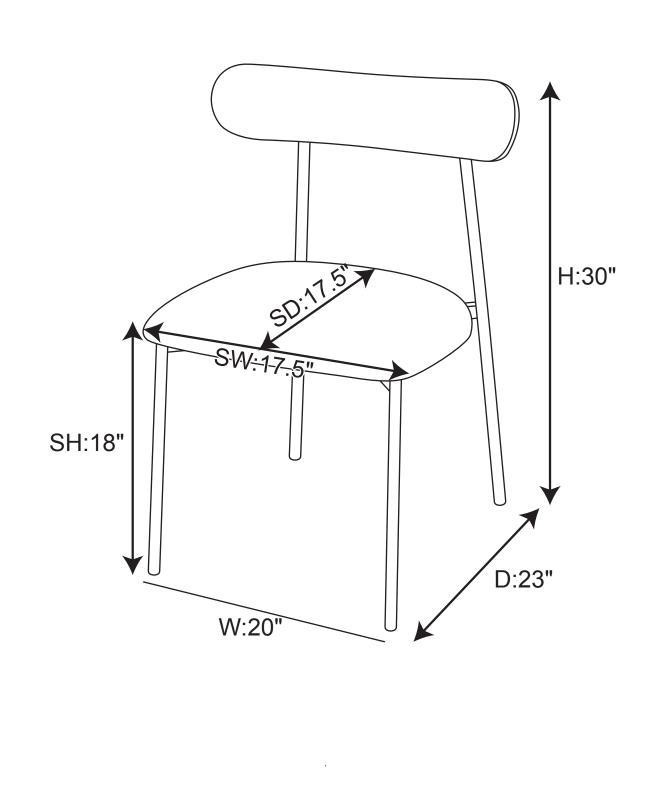

assure fast & easy assembly.



#### WARNING!

- Don't attempt to repair or modify parts that are broken or defective. Please contact the store immediately.
  This product is for home use only and not intended for commercial establishments.



| Ζ  | Z HARDWARE IDENTIFICATION         |            |      |  |
|----|-----------------------------------|------------|------|--|
| NO | DESCRIPTION                       | FIGURE     | QTY  |  |
| 1  | BOLT<br>(M6 × 35mm - BLK)         | (d)<br>    | 4PCS |  |
| 2  | WASHER<br>(ø6 × 16 × 1.5mm - BLK) | $\bigcirc$ | 4PCS |  |
| 3  | ALLEN WRENCH<br>(M4 - BLK)        |            | 1PC  |  |

#### NOTE:

Quantities shown are for one chair.

PAGE 2 OF 4

### ITEM:108292

#### ASSEMBLY INSTRUCTIONS







### ITEM:**108292** ASSEMBLY INSTRUCTIONS





COASTERFURNITURE.COM

PAGE 4 OF 4