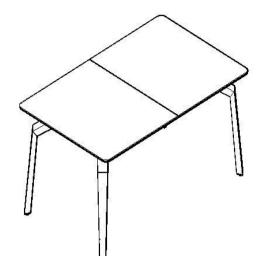

| LEVELER<br>(M6*13)     |    | 4PCS |
|                                                                       |                        |    |      |
|                                                                       |                        |    |      |
|                                                                       |                        |    |      |
| NOTE:<br>Phillips head screw driver is required in the assembly proce |                        |    |      |

Phillips head screw driver is required in the assembly process; however, manufacturer does not provide this item.

PAGE 3 OF 4

COASTERFURNITURE.COM

## ITEM:193831



### ASSEMBLY INSTRUCTIONS

#### STEP:1



#### HOW TO EXTEND THE TABLE



#### LOCK AND UNLOCK TABLE TOP



#### COMPLETE



AFTER EXTENSION







PAGE 4 OF 5