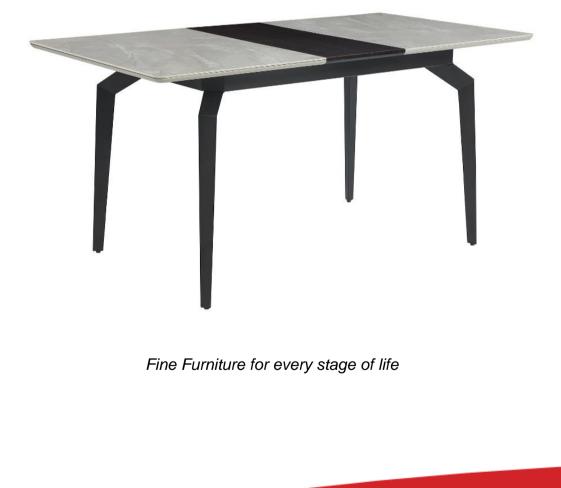

## ASSEMBLY INSTRUCTIONS COASTER FINE FURNITURE





REVISION 0 : 01/24/2022

PAGE 1 OF 5

COASTERFURNITURE.COM

## ITEM:**193831**

#### ASSEMBLY INSTRUCTIONS



#### **ASSEMBLY TIPS:**

- 1. Remove hardware from box and sort by size.
- 2. Please check to see that all hardware and parts are present prior to start of assembly.
- 3. Please follow attached instructions in the same sequence as numbered to assure fast & easy assembly.



#### WARNING!

1. Don't attempt to repair or modify parts that are broken or defective. Please contact the store immediately.

2. This product is for home use only and not intended for commercial establishments.





**15 MINUTES** 

## PARTS IDENTIFICATION



Phillips head screw driver is required in the assembly process; however, manufacturer does not provide this item.



## ITEM:193831

# FINE FURNITURE