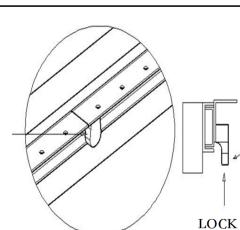

| LEVELER<br>(M6*13)     |    | 4PCS |
|                                                                       |                        |    |      |
|                                                                       |                        |    |      |
|                                                                       |                        |    |      |
| NOTE:<br>Phillips head screw driver is required in the assembly proce |                        |    |      |

Phillips head screw driver is required in the assembly process; however, manufacturer does not provide this item.

PAGE 3 OF 4

COASTERFURNITURE.COM

## ITEM:193831



### ASSEMBLY INSTRUCTIONS

#### STEP:1



#### HOW TO EXTEND THE TABLE



#### LOCK AND UNLOCK TABLE TOP



#### COMPLETE



AFTER EXTENSION







PAGE 4 OF 5