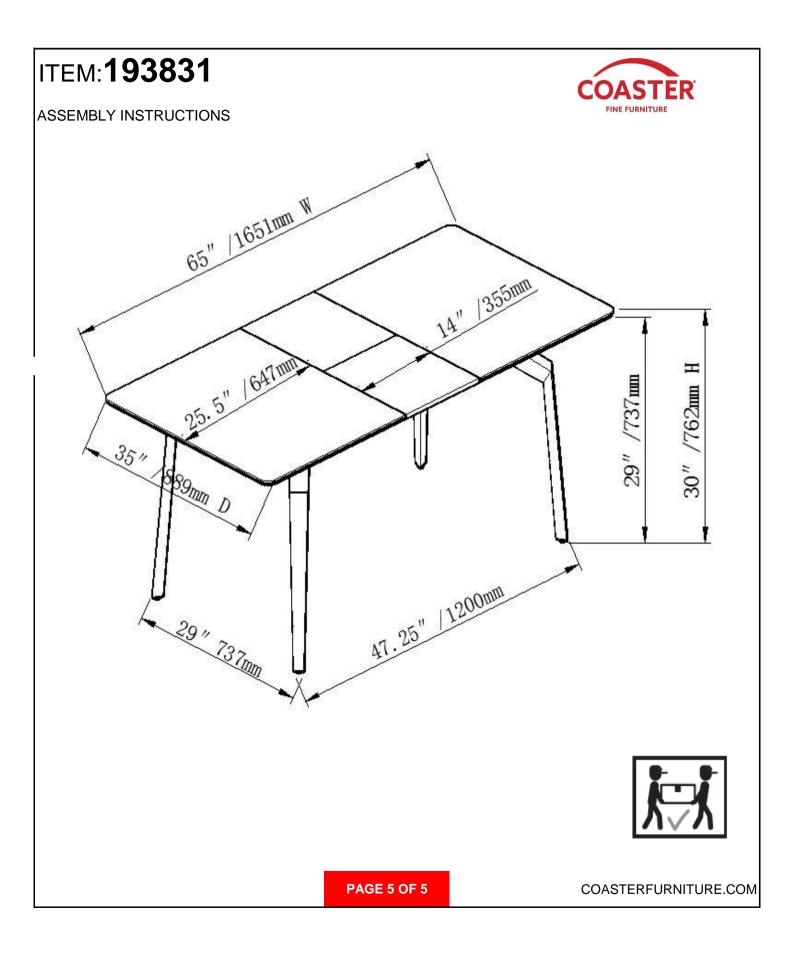

(M6*13)     |    | 4PCS |
|                                                                       |                        |    |      |
|                                                                       |                        |    |      |
|                                                                       |                        |    |      |
| NOTE:<br>Phillips head screw driver is required in the assembly proce |                        |    |      |

Phillips head screw driver is required in the assembly process; however, manufacturer does not provide this item.

PAGE 3 OF 4

COASTERFURNITURE.COM

## ITEM:193831



### ASSEMBLY INSTRUCTIONS

#### STEP:1



#### HOW TO EXTEND THE TABLE



#### LOCK AND UNLOCK TABLE TOP



#### COMPLETE



AFTER EXTENSION







PAGE 4 OF 5