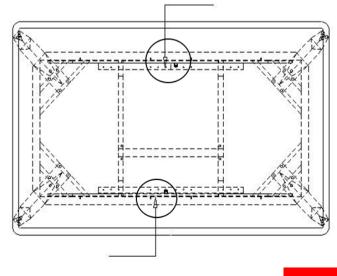

## PARTS IDENTIFICATION

Phillips head screw driver is required in the assembly process; however, manufacturer does not provide this item.

## ITEM:193831