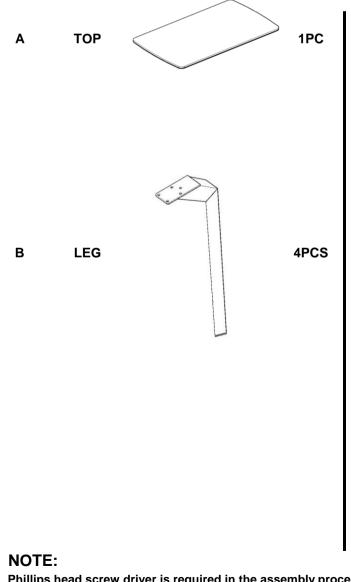

## PARTS IDENTIFICATION

Phillips head screw driver is required in the assembly process; however, manufacturer does not provide this item.

## ITEM:193831