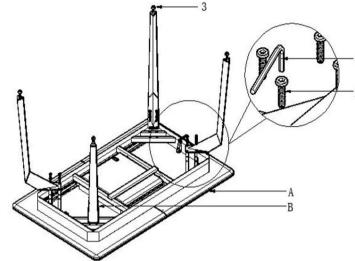

LLEN SCREW<br>(M6*20) | () | 20PC |
| 3                                                                     | LEVELER<br>(M6*13)     |    | 4PCS |
|                                                                       |                        |    |      |
|                                                                       |                        |    |      |
|                                                                       |                        |    |      |
| NOTE:<br>Phillips head screw driver is required in the assembly proce |                        |    |      |

Phillips head screw driver is required in the assembly process; however, manufacturer does not provide this item.

PAGE 3 OF 4

COASTERFURNITURE.COM

## ITEM:193831



### ASSEMBLY INSTRUCTIONS

#### STEP:1



#### HOW TO EXTEND THE TABLE



#### LOCK AND UNLOCK TABLE TOP



#### COMPLETE



AFTER EXTENSION







PAGE 4 OF 5