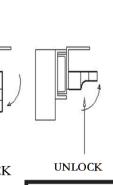

| LEVELER<br>(M6*13)     |    | 4PCS |
|                                                                       |                        |    |      |
|                                                                       |                        |    |      |
|                                                                       |                        |    |      |
| NOTE:<br>Phillips head screw driver is required in the assembly proce |                        |    |      |

Phillips head screw driver is required in the assembly process; however, manufacturer does not provide this item.

PAGE 3 OF 4

COASTERFURNITURE.COM

## ITEM:193831



### ASSEMBLY INSTRUCTIONS

#### STEP:1



#### HOW TO EXTEND THE TABLE



#### LOCK AND UNLOCK TABLE TOP



#### COMPLETE



AFTER EXTENSION







PAGE 4 OF 5