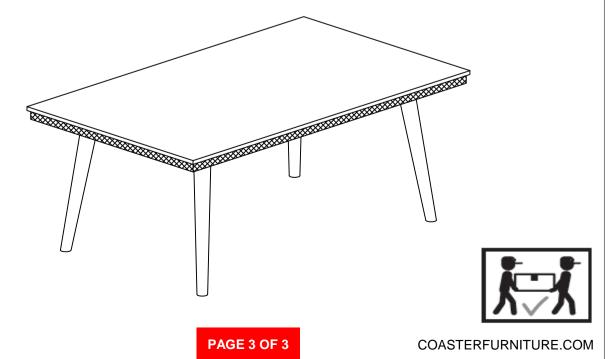

- 3. Please follow attached instructions in the same sequence as numbered to assure fast & easy assembly.



#### WARNING!

- 1. Don't attempt to repair or modify parts that are broken or defective. Please contact the store immediately.
- 2. This product is for home use only and not intended for commercial establishments.



ASSEMBLY TIME

10 MINUTES

## **PARTS IDENTIFICATION**

A TOP 1PC

B LEG 4PCS

### **HARDWARE IDENTIFICATION**

| 1 | BOLT<br>(M8 x 80mm - RBW)         | (0) | 8PCS |
|---|-----------------------------------|-----|------|
| 2 | LOCK WASHER<br>(M8 x 13mm - RBW)  |     | 8PCS |
| 3 | FLAT WASHER<br>(M8 x 22mm - RBW)  |     | 8PCS |
| 4 | ALLEN WRENCH<br>(M5 x 65mm - BLK) |     | 1PC  |

## ITEM: 108621

#### **ASSEMBLY INSTRUCTIONS**

#### STEP 1





# STEP 2 COMPLETE



# ITEM: 108621





Note: Dimension tolerance ±5%