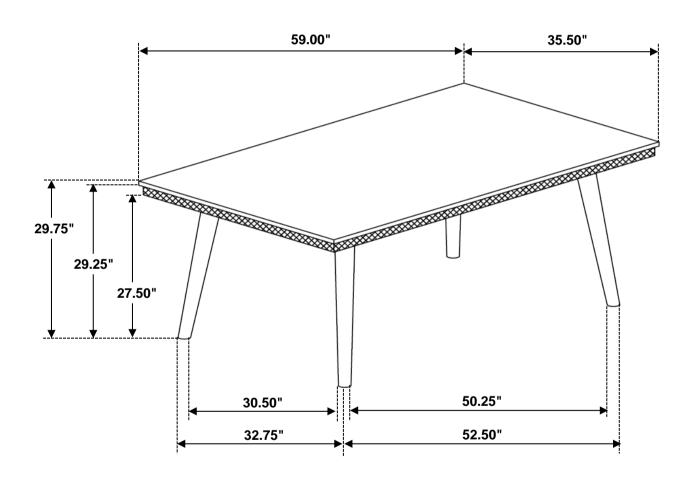

ttached instructions in the same sequence as numbered to assure fast & easy assembly.



#### WARNING!

- 1. Don't attempt to repair or modify parts that are broken or defective. Please contact the store immediately.
- 2. This product is for home use only and not intended for commercial establishments.



ASSEMBLY TIME

10 MINUTES

## **PARTS IDENTIFICATION**

A TOP 1PC

B LEG 4PCS

### **HARDWARE IDENTIFICATION**

| 1 | BOLT<br>(M8 x 80mm - RBW)         | (0) | 8PCS |
|---|-----------------------------------|-----|------|
| 2 | LOCK WASHER<br>(M8 x 13mm - RBW)  |     | 8PCS |
| 3 | FLAT WASHER<br>(M8 x 22mm - RBW)  |     | 8PCS |
| 4 | ALLEN WRENCH<br>(M5 x 65mm - BLK) |     | 1PC  |

## ITEM: 108621

#### **ASSEMBLY INSTRUCTIONS**

#### STEP 1





# STEP 2 COMPLETE



# ITEM: 108621





Note: Dimension tolerance ±5%