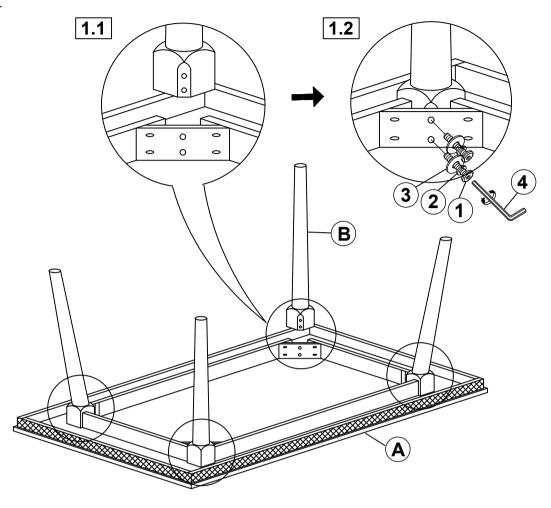

#### STEP 1

## **PARTS IDENTIFICATION**

A TOP 1PC

B LEG 4PCS

### **HARDWARE IDENTIFICATION**

| 1 | BOLT<br>(M8 x 80mm - RBW)         | (0) | 8PCS |
|---|-----------------------------------|-----|------|
| 2 | LOCK WASHER<br>(M8 x 13mm - RBW)  |     | 8PCS |
| 3 | FLAT WASHER<br>(M8 x 22mm - RBW)  |     | 8PCS |
| 4 | ALLEN WRENCH<br>(M5 x 65mm - BLK) |     | 1PC  |