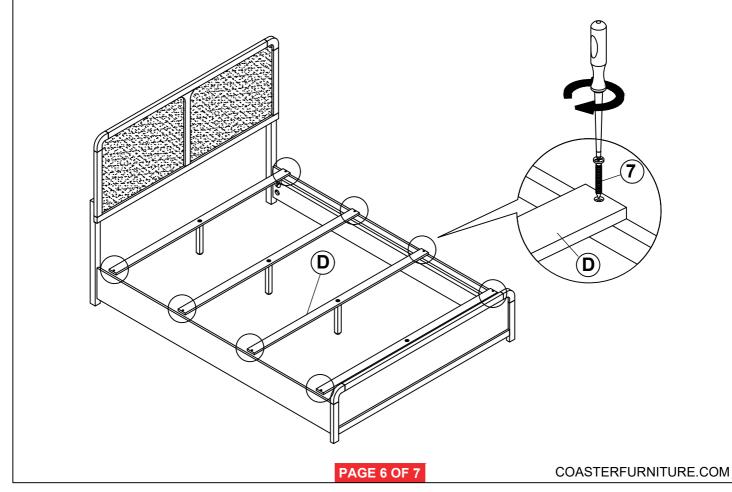

## **ASSEMBLY INSTRUCTIONS**

STEP 7

**COMPLETE** 

Inner size: 60.75"W X 82.00"D

Note: Dimension tolerance ±5%