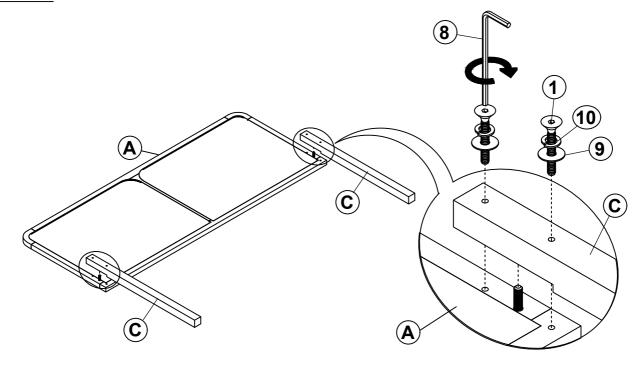

| 8PCS  |    |                                         |         |       |

#### NOTE:

Phillips head screw driver is required in the assembly process; however, manufacturer does not provided this item.

PAGE 3 OF 7

COASTERFURNITURE.COM

# COASTER

COASTERFURNITURE.COM

## **ASSEMBLY INSTRUCTIONS**

## STEP 1



# STEP 2 2.1 B 3 6 5 11 2.3

PAGE 4 OF 7

# COASTER

## **ASSEMBLY INSTRUCTIONS**

## STEP 3



## STEP 4



# COASTER

# ASSEMBLY INSTRUCTIONS STEP 5



## STEP 6



# COASTER

## **ASSEMBLY INSTRUCTIONS**

STEP 7

**COMPLETE** 





Inner size: 60.75"W X 82.00"D



Note: Dimension tolerance ±5%