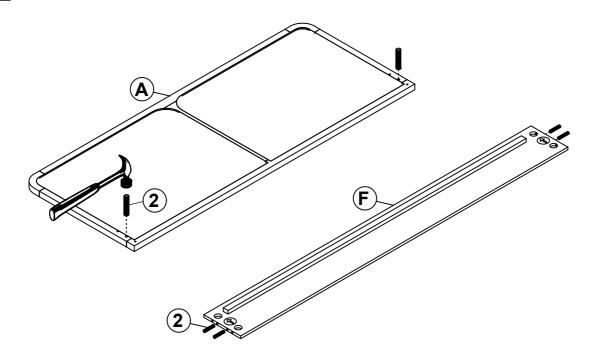

| 8PCS  |    |                                         |         |       |

#### NOTE:

Phillips head screw driver is required in the assembly process; however, manufacturer does not provided this item.

PAGE 3 OF 7

COASTERFURNITURE.COM

# COASTER

COASTERFURNITURE.COM

## **ASSEMBLY INSTRUCTIONS**

## STEP 1



# STEP 2 2.1 B 3 6 5 11 2.3

PAGE 4 OF 7

# COASTER

## **ASSEMBLY INSTRUCTIONS**

## STEP 3



## STEP 4



# COASTER

# ASSEMBLY INSTRUCTIONS STEP 5



## STEP 6



# COASTER

## **ASSEMBLY INSTRUCTIONS**

STEP 7

**COMPLETE** 





Inner size: 60.75"W X 82.00"D



Note: Dimension tolerance ±5%