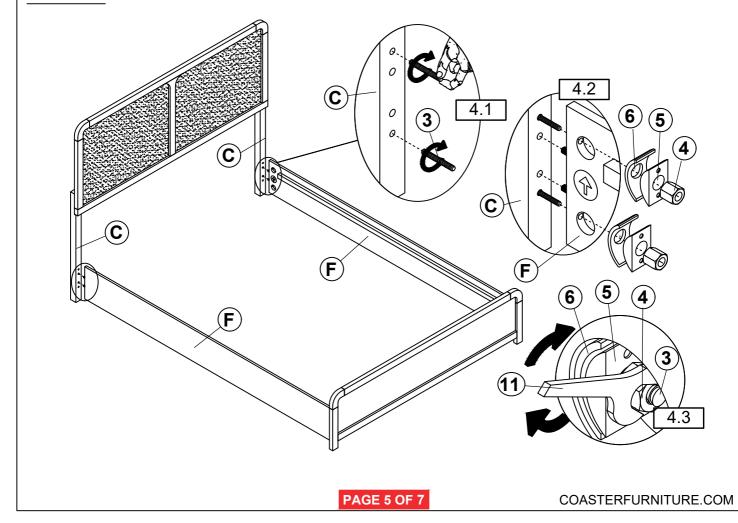

| 8PCS  |    |                                         |         |       |

#### NOTE:

Phillips head screw driver is required in the assembly process; however, manufacturer does not provided this item.

PAGE 3 OF 7

COASTERFURNITURE.COM

# COASTER

COASTERFURNITURE.COM

## **ASSEMBLY INSTRUCTIONS**

## STEP 1



# STEP 2 2.1 B 3 6 5 11 2.3

PAGE 4 OF 7

# COASTER

## **ASSEMBLY INSTRUCTIONS**

## STEP 3



## STEP 4



# COASTER

# ASSEMBLY INSTRUCTIONS STEP 5



## STEP 6



# COASTER

## **ASSEMBLY INSTRUCTIONS**

STEP 7

**COMPLETE** 





Inner size: 60.75"W X 82.00"D



Note: Dimension tolerance ±5%