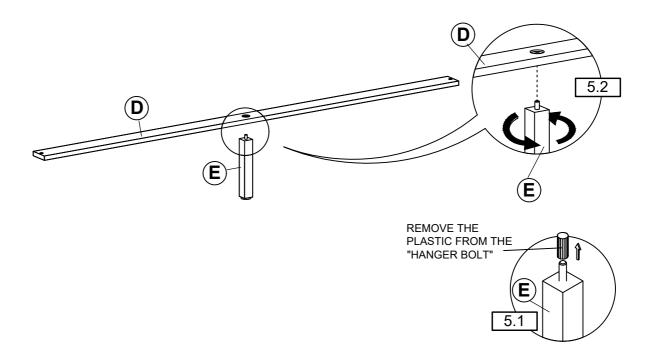

| 8PCS  |    |                                         |         |       |

#### NOTE:

Phillips head screw driver is required in the assembly process; however, manufacturer does not provided this item.

PAGE 3 OF 7

COASTERFURNITURE.COM

# COASTER

COASTERFURNITURE.COM

## **ASSEMBLY INSTRUCTIONS**

## STEP 1



# STEP 2 2.1 B 3 6 5 11 2.3

PAGE 4 OF 7

# COASTER

## **ASSEMBLY INSTRUCTIONS**

## STEP 3



## STEP 4



# COASTER

# ASSEMBLY INSTRUCTIONS STEP 5



## STEP 6



# COASTER

## **ASSEMBLY INSTRUCTIONS**

STEP 7

**COMPLETE** 





Inner size: 60.75"W X 82.00"D



Note: Dimension tolerance ±5%