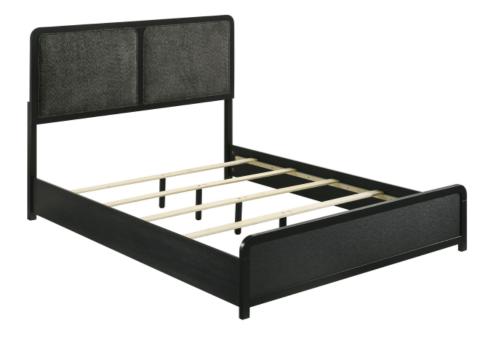

# ASSEMBLY INSTRUCTIONS COASTER FINE FURNITURE

Fine Furniture for every stage of life

223661Q (B1&B2) Queen Bed

REVISION 0: 08/05/2024

PAGE 1 OF 6

COASTERFURNITURE.COM