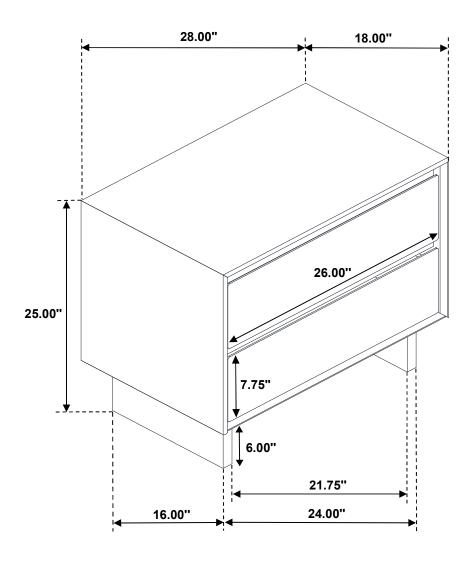

### Inner Size of Drawer : 24.50"W X 12.75"D X 5.00"H X 0.50"T

Note: Dimension tolerance ±5%