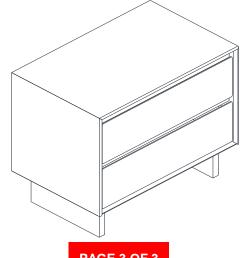

|            | 2PCS |
| 3                              | U WASHER<br>(M6 - RBW)                |            | 4PCS |
| 4                              | LOCK WASHER<br>(M6 - BLK)             |            | 4PCS |
| 5                              | FLAT WASHER<br>(M6 x 13mm - BLK)      |            | 4PCS |
| 6                              | BARREL NUT<br>(M6 x 13mm - SR)        |            | 2PCS |
| 7                              | BIG WOOD DOWEL<br>(M10 x 30mm - NTL)  |            | 4PCS |
| 8                              | SMALL WOOD DOWEL<br>(M8 x 30mm - NTL) |            | 2PCS |
| 9                              | ALLEN WRENCH<br>(M4 x 110mm - BLK)    |            | 1PC  |

PAGE 2 OF 3

# ITEM:**225012**

### **ASSEMBLY INSTRUCTIONS**

## STEP 1





## STEP 2



## STEP 3 COMPLETE





PAGE 3 OF 3

COASTERFURNITURE.COM



### Inner Size of Drawer : 24.50"W X 12.75"D X 5.00"H X 0.50"T



Note: Dimension tolerance ±5%