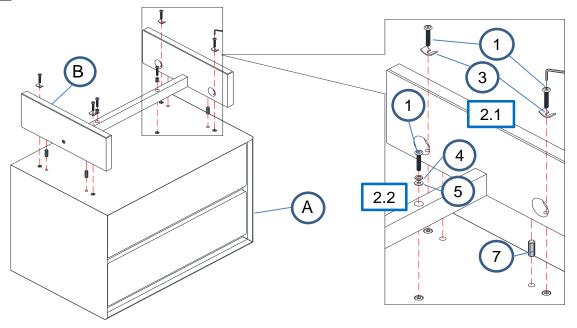

### **PARTS IDENTIFICATION**

| Α                              | NIGHTSTAND                            |            | 1PC  |
|--------------------------------|---------------------------------------|------------|------|
| В                              | LEG                                   | <u>a.a</u> | 2PCS |
| С                              | CROSSBAR                              |            | 1PC  |
| <b>HARDWARE IDENTIFICATION</b> |                                       |            |      |
| 1                              | SHORT BOLT<br>(M6 x 35mm - BLK)       |            | 6PCS |
| 2                              | LONG BOLT<br>(M6 x 60mm - BLK)        |            | 2PCS |
| 3                              | U WASHER<br>(M6 - RBW)                |            | 4PCS |
| 4                              | LOCK WASHER<br>(M6 - BLK)             |            | 4PCS |
| 5                              | FLAT WASHER<br>(M6 x 13mm - BLK)      |            | 4PCS |
| 6                              | BARREL NUT<br>(M6 x 13mm - SR)        |            | 2PCS |
| 7                              | BIG WOOD DOWEL<br>(M10 x 30mm - NTL)  |            | 4PCS |
| 8                              | SMALL WOOD DOWEL<br>(M8 x 30mm - NTL) |            | 2PCS |
| 9                              | ALLEN WRENCH<br>(M4 x 110mm - BLK)    |            | 1PC  |

## STEP 2