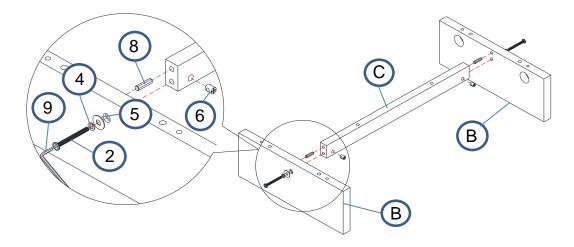

### **PARTS IDENTIFICATION**

| Α                              | NIGHTSTAND                            |            | 1PC  |
|--------------------------------|---------------------------------------|------------|------|
| В                              | LEG                                   | <u>a.a</u> | 2PCS |
| С                              | CROSSBAR                              |            | 1PC  |
| <b>HARDWARE IDENTIFICATION</b> |                                       |            |      |
| 1                              | SHORT BOLT<br>(M6 x 35mm - BLK)       |            | 6PCS |
| 2                              | LONG BOLT<br>(M6 x 60mm - BLK)        |            | 2PCS |
| 3                              | U WASHER<br>(M6 - RBW)                |            | 4PCS |
| 4                              | LOCK WASHER<br>(M6 - BLK)             |            | 4PCS |
| 5                              | FLAT WASHER<br>(M6 x 13mm - BLK)      |            | 4PCS |
| 6                              | BARREL NUT<br>(M6 x 13mm - SR)        |            | 2PCS |
| 7                              | BIG WOOD DOWEL<br>(M10 x 30mm - NTL)  |            | 4PCS |
| 8                              | SMALL WOOD DOWEL<br>(M8 x 30mm - NTL) |            | 2PCS |
| 9                              | ALLEN WRENCH<br>(M4 x 110mm - BLK)    |            | 1PC  |

## STEP 1