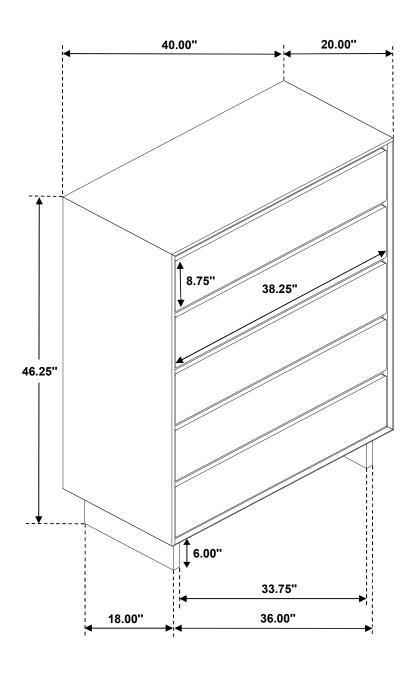

Inner Size of Drawer : 36.50"W X 12.50"D X 6.00"H X 0.50"T

Note: Dimension tolerance ±5%