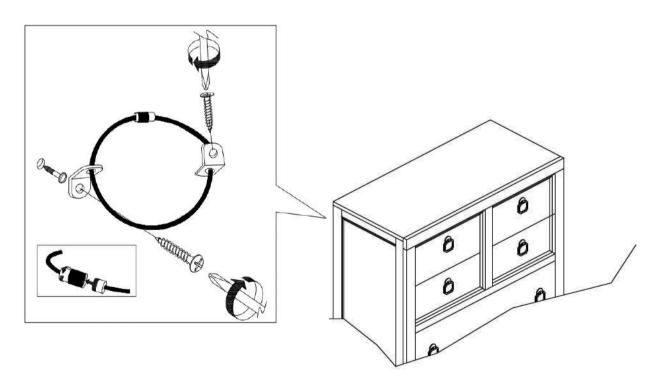

# ANTI-TIPPING INSTALLATION INSTRUCTIONS FURNITURE TIPPING RESTRAINT

#### **WARNING**

Injury may result from tipping furniture.

This restraint may protect against tipping furniture.

Do not allow children to climb on furniture.

This restraint is not a substitute for proper adult supervision.

Failure to detach this restraint before moving the furniture may result in injury and damage.

- 1. Attach one of the mounting brackets securely to the back edge of the unit, using the short screw.
- 2. Determine where the unit is to be placed, and mark the location on the wall for the other mounting bracket. The bracket on the wall needs to be approximately 2" below the bracket mounted to the edge of the unit.
- 3. Drill a hole in the wall. Insert the plastic wall anchor into the hole and if necessary, use a small block of wood and hammer to tap it in so that it's flush with the wall.
- 4. Attach the bracket over the plastic wall anchor using the long screw.
- 5. Place the unit against the wall, both brackets need to be facing each other.
- 6. Lace an end of the restraint strap through the hole in each bracket. Bring both ends together and rotate the thumb nut onto the threaded end until tight.
- 7. Ensure that the restraint strap is securely laced and locked.