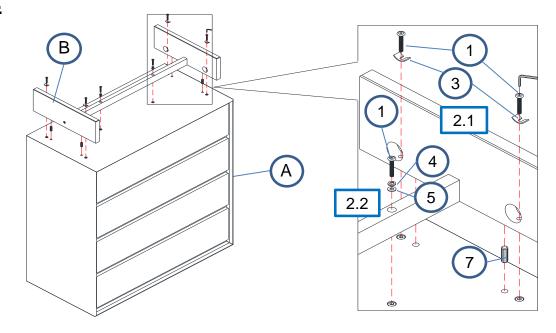

6PCS |
| 2                       | LONG BOLT<br>(M6 x 60mm - BLK)        |  | 2PCS |
| 3                       | U WASHER<br>(M6 - RBW)                |  | 4PCS |
| 4                       | LOCK WASHER<br>(M6 - BLK)             |  | 4PCS |
| 5                       | FLAT WASHER<br>(M6 x 13mm - BLK)      |  | 4PCS |
| 6                       | BARREL NUT<br>(M6 x 13mm - SR)        |  | 2PCS |
| 7                       | BIG WOOD DOWEL<br>(M10 x 30mm - NTL)  |  | 4PCS |
| 8                       | SMALL WOOD DOWEL<br>(M8 x 30mm - NTL) |  | 2PCS |
| 9                       | ALLEN WRENCH<br>(M4 x 110mm - BLK)    |  | 1PC  |
|                         |                                       |  |      |

PAGE 2 OF 4

# ITEM:**225015**

#### **ASSEMBLY INSTRUCTIONS**

## STEP 1





## STEP 2



# STEP 3 COMPLETE





3 OF 4 COASTERFURNITURE.COM

ITEM: 225015



# ANTI-TIPPING INSTALLATION INSTRUCTIONS FURNITURE TIPPING RESTRAINT

#### **WARNING**

Injury may result from tipping furniture.

This restraint may protect against tipping furniture.

Do not allow children to climb on furniture.

This restraint is not a substitute for proper adult supervision.

Failure to detach this restraint before moving the furniture may result in injury and damage.

- 1. Attach one of the mounting brackets securely to the back edge of the unit, using the short screw.
- 2. Determine where the unit is to be placed, and mark the location on the wall for the other mounting bracket. The bracket on the wall needs to be approximately 2" below the bracket mounted to the edge of the unit.
- 3. Drill a hole