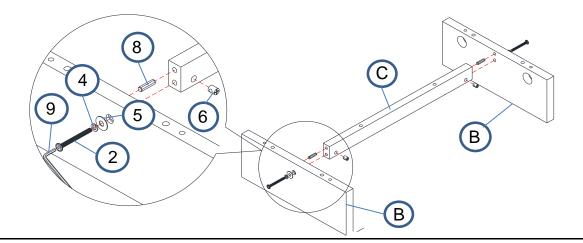

)       |  | 6PCS |
| 2                       | LONG BOLT<br>(M6 x 60mm - BLK)        |  | 2PCS |
| 3                       | U WASHER<br>(M6 - RBW)                |  | 4PCS |
| 4                       | LOCK WASHER<br>(M6 - BLK)             |  | 4PCS |
| 5                       | FLAT WASHER<br>(M6 x 13mm - BLK)      |  | 4PCS |
| 6                       | BARREL NUT<br>(M6 x 13mm - SR)        |  | 2PCS |
| 7                       | BIG WOOD DOWEL<br>(M10 x 30mm - NTL)  |  | 4PCS |
| 8                       | SMALL WOOD DOWEL<br>(M8 x 30mm - NTL) |  | 2PCS |
| 9                       | ALLEN WRENCH<br>(M4 x 110mm - BLK)    |  | 1PC  |
|                         |                                       |  |      |

PAGE 2 OF 4

# ITEM:**225015**

#### **ASSEMBLY INSTRUCTIONS**

## STEP 1





## STEP 2



# STEP 3 COMPLETE





3 OF 4 COASTERFURNITURE.COM

ITEM: 225015



# ANTI-TIPPING INSTALLATION INSTRUCTIONS FURNITURE TIPPING RESTRAINT

#### **WARNING**

Injury may result from tipping furniture.

This restraint may protect against tipping furniture.

Do not allow children to climb on furniture.

This restraint is not a substitute for proper adult supervision.

Failure to detach this restraint before moving the furniture may result in injury and damage.

- 1. Attach one of the mounting brackets securely to the back edge of the unit, using the short screw.
- 2. Determine where the unit is to be placed, and mark the location on the wall for the other mounting bracket. The bracket on the wall needs to be approximately 2" below the bracket mounted to the edge of the unit.
- 3.