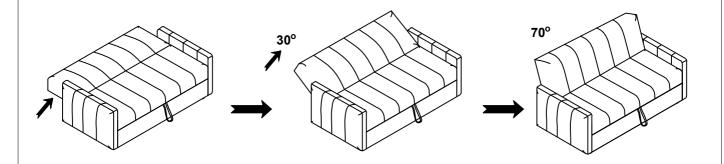

| 2PCS |
| F | SHORT LEG                            | <u>©</u>                                      | 2PCS |
| G | TRESTLE BAR                          |                                               | 1PC  |
|   |                                      | HARDWARE IDENTIFICATION                       |      |
| 1 | FLAT HEAD SCREW<br>(M5 x 50mm - BLK) | <b>#</b> ************************************ | 6PCS |
| 2 | FLAT WASHER<br>(1/4 x 19mm - BLK)    |                                               | 2PCS |

#### NOTE:

Phillips head screw driver is required in the assembly process; however, manufacturer does not provide this item.



## STEP 1



## STEP 2



## STEP 2



COASTERFURNITURE.COM

#### **ASSEMBLY INSTRUCTIONS**

# COASTER'

#### STEP 4



### STEP 5



# STEP 6 COMPLETE





COASTERFURNITURE.COM







Note: Dimension tolerance ±5%