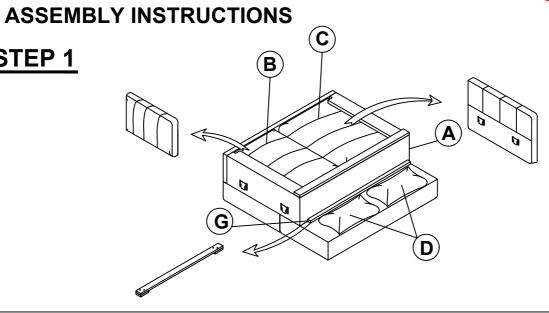

## STEP 1

# PARTS IDENTIFICATION

| A | SOFA FRAME                           |                                               | 1PC  |
|---|--------------------------------------|-----------------------------------------------|------|
| В | LEFT ARM                             |                                               | 1PC  |
| С | RIGHT ARM                            |                                               | 1PC  |
| D | PILLOW                               |                                               | 2PCS |
| E | LONG LEG                             |                                               | 2PCS |
| F | SHORT LEG                            | <u>©</u>                                      | 2PCS |
| G | TRESTLE BAR                          |                                               | 1PC  |
|   |                                      | HARDWARE IDENTIFICATION                       |      |
| 1 | FLAT HEAD SCREW<br>(M5 x 50mm - BLK) | <b>#</b> ************************************ | 6PCS |
| 2 | FLAT WASHER<br>(1/4 x 19mm - BLK)    |                                               | 2PCS |