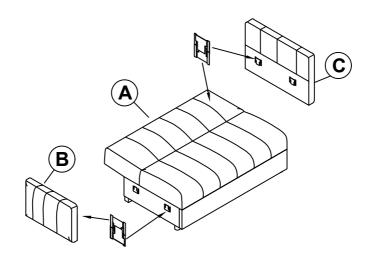

#### STEP 4

# PARTS IDENTIFICATION

| A | SOFA FRAME                           |                                               | 1PC  |
|---|--------------------------------------|-----------------------------------------------|------|
| В | LEFT ARM                             |                                               | 1PC  |
| С | RIGHT ARM                            |                                               | 1PC  |
| D | PILLOW                               |                                               | 2PCS |
| E | LONG LEG                             |                                               | 2PCS |
| F | SHORT LEG                            | <u>©</u>                                      | 2PCS |
| G | TRESTLE BAR                          |                                               | 1PC  |
|   |                                      | HARDWARE IDENTIFICATION                       |      |
| 1 | FLAT HEAD SCREW<br>(M5 x 50mm - BLK) | <b>#</b> ************************************ | 6PCS |
| 2 | FLAT WASHER<br>(1/4 x 19mm - BLK)    |                                               | 2PCS |