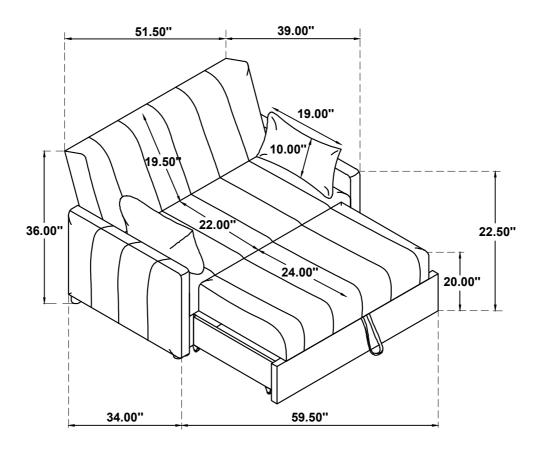

LEG                            | <u>©</u>                                      | 2PCS |
| G | TRESTLE BAR                          |                                               | 1PC  |
|   |                                      | HARDWARE IDENTIFICATION                       |      |
| 1 | FLAT HEAD SCREW<br>(M5 x 50mm - BLK) | <b>#</b> ************************************ | 6PCS |
| 2 | FLAT WASHER<br>(1/4 x 19mm - BLK)    |                                               | 2PCS |

#### NOTE:

Phillips head screw driver is required in the assembly process; however, manufacturer does not provide this item.



## STEP 1



## STEP 2



## STEP 2



COASTERFURNITURE.COM

#### **ASSEMBLY INSTRUCTIONS**

# COASTER'

#### STEP 4



### STEP 5



# STEP 6 COMPLETE





COASTERFURNITURE.COM







Note: Dimension tolerance ±5%