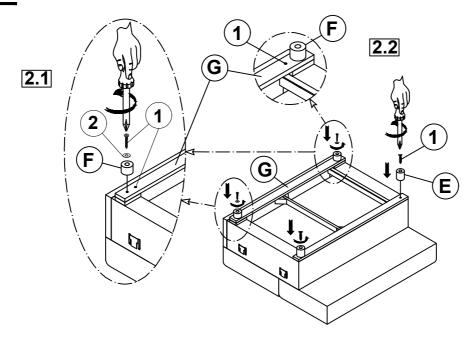

| 2PCS |
| E | LONG LEG                             |                                               | 2PCS |
| F | SHORT LEG                            | <u>©</u>                                      | 2PCS |
| G | TRESTLE BAR                          |                                               | 1PC  |
|   |                                      | HARDWARE IDENTIFICATION                       |      |
| 1 | FLAT HEAD SCREW<br>(M5 x 50mm - BLK) | <b>#</b> ************************************ | 6PCS |
| 2 | FLAT WASHER<br>(1/4 x 19mm - BLK)    |                                               | 2PCS |

#### NOTE:

Phillips head screw driver is required in the assembly process; however, manufacturer does not provide this item.



## STEP 1



## STEP 2



## STEP 2



COASTERFURNITURE.COM

#### **ASSEMBLY INSTRUCTIONS**

# COASTER'

#### STEP 4



### STEP 5



# STEP 6 COMPLETE





COASTERFURNITURE.COM







Note: Dimension tolerance ±5%