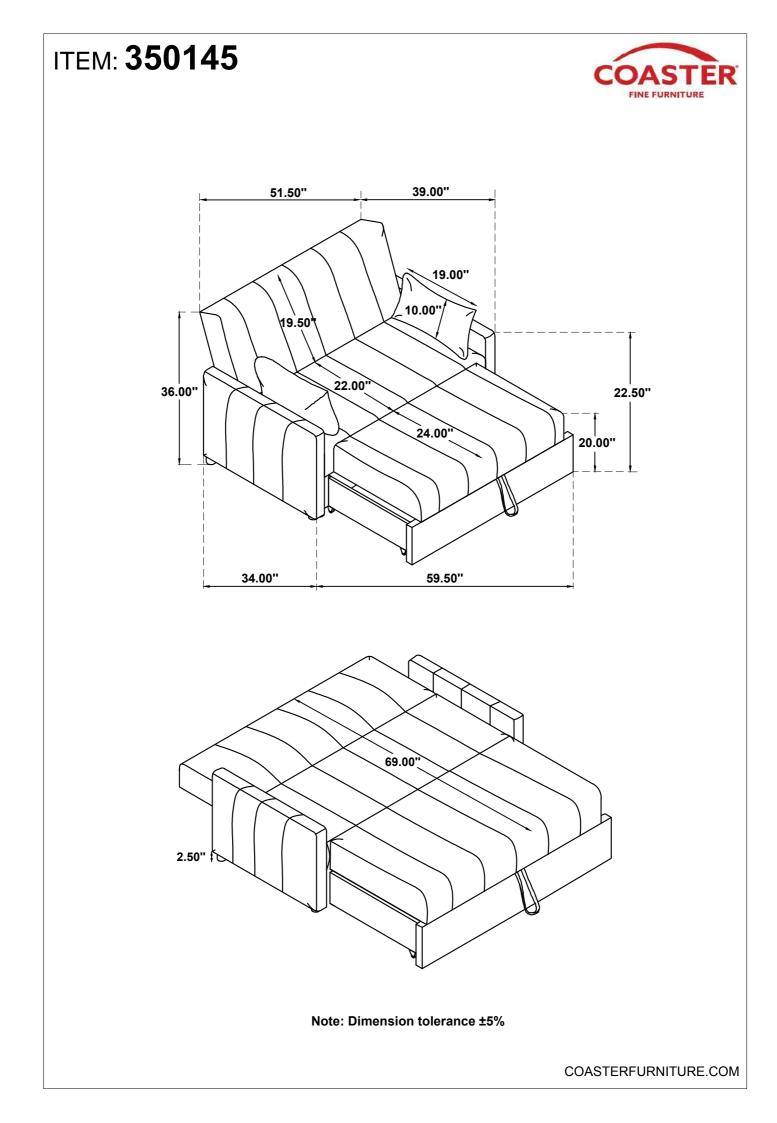

NS COASTER FINE FURNITURE



Fine Furniture for every stage of life



REVISION 0: 06/29/2024

PAGE 1 OF 4

COASTERFURNITURE.COM

## ITEM: 350145 ASSEMBLY INSTRUCTIONS



## **ASSEMBLY TIPS:**

- 1. Remove hardware from box and sort by size.
- 2. Please check to see that all hardware and parts are present prior to start of assembly.
- 3. Please follow attached instructions in the same sequence as numbered to assure fast & easy assembly.



## WARNING!

1. Don't attempt to repair or modify parts that are broken or defective. Please contact the store immediately.

2. This product is for home use only and not intended for commercial establishments.



Phillips head screw driver is required in the assembly process; however, manufacturer does not provide this item.



COASTERFURNITURE.COM