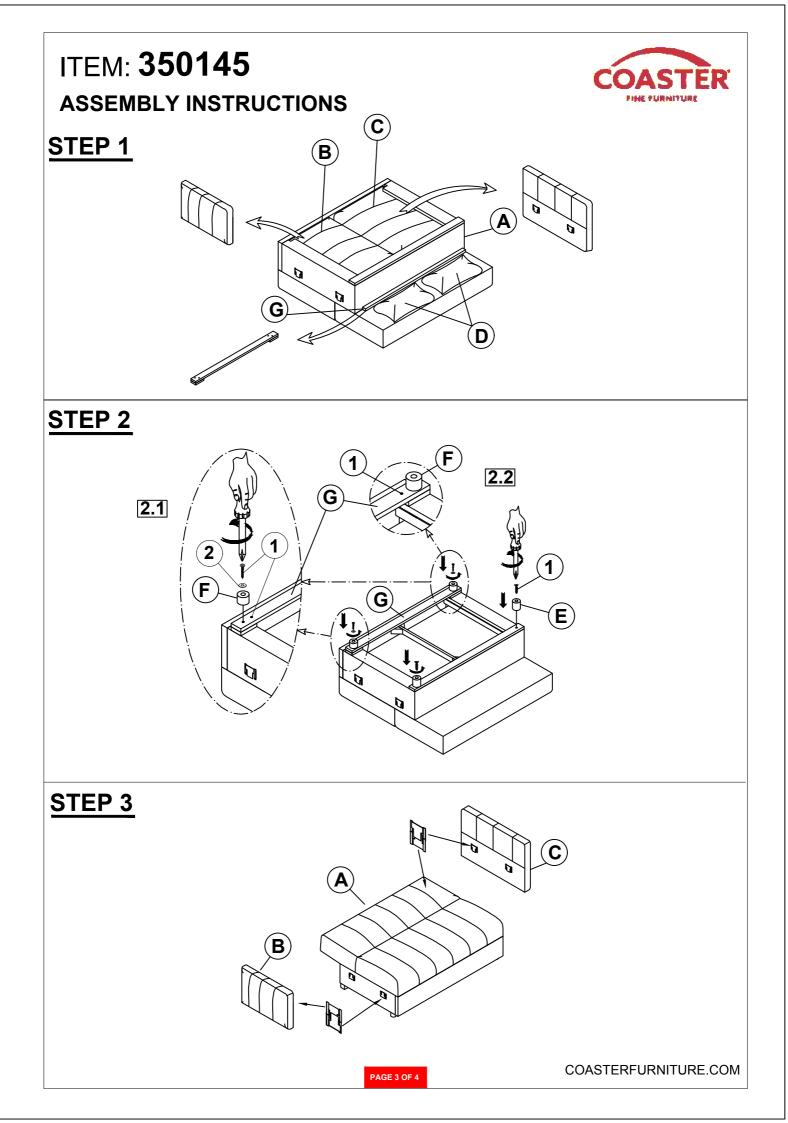

## ITEM: 350145 ASSEMBLY INSTRUCTIONS

## **ASSEMBLY TIPS:**

- 1. Remove hardware from box and sort by size.
- 2. Please check to see that all hardware and parts are present prior to start of assembly.
- 3. Please follow attached instructions in the same sequence as numbered to assure fast & easy assembly.