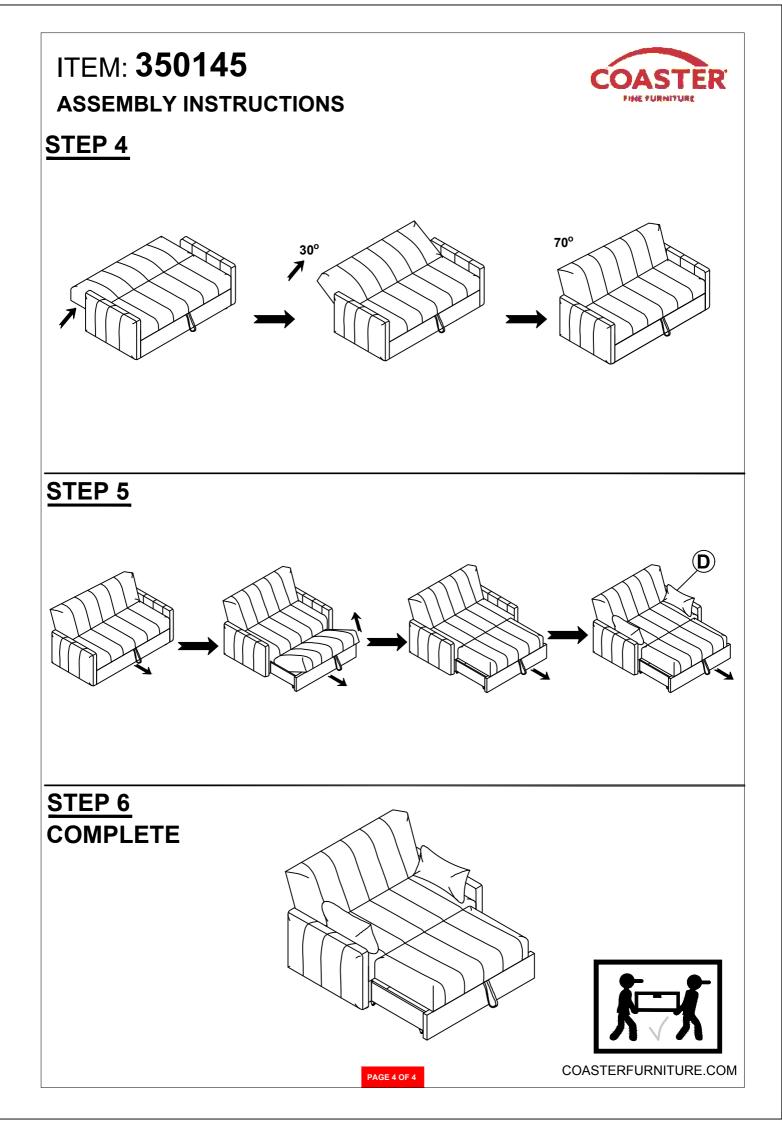

## ITEM: 350145 ASSEMBLY INSTRUCTIONS

## **ASSEMBLY TIPS:**

- 1. Remove hardware from box and sort by size.
- 2. Please check to see that all hardware and parts are present prior to start of assembly.
- 3. Please follow attached instructions in the same sequence as numbered to assure fast & easy assembly.