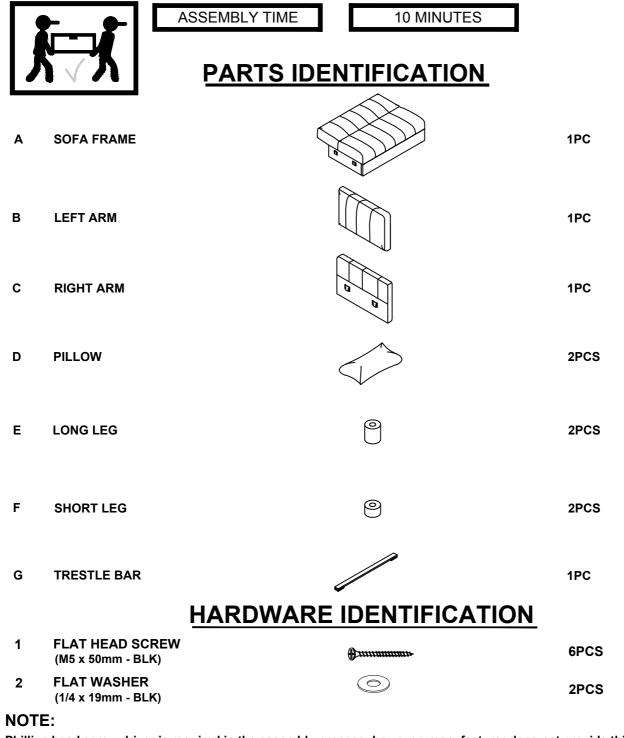

## **ASSEMBLY TIPS:**

- 1. Remove hardware from box and sort by size.
- 2. Please check to see that all hardware and parts are present prior to start of assembly.
- 3. Please follow attached instructions in the same sequence as numbered to assure fast & easy assembly.

Phillips head screw driver is required in the assembly process; however, manufacturer does not provide this item.

COASTERFURNITURE.COM