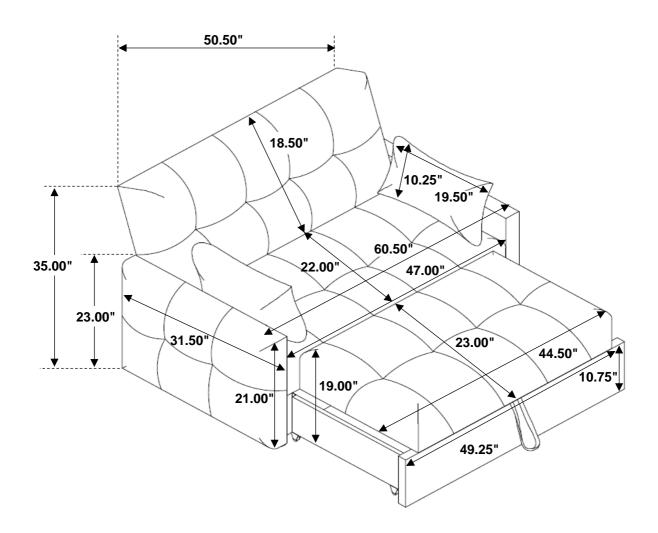

Please contact the store immediately.
- 2. This product is for home use only and not intended for commercial establishments.

ASSEMBLY TIME

**5 MINUTES** 

#### **PARTS IDENTIFICATION**

| A | SOFA FRAME  | 1PC  |
|---|-------------|------|
| В | ARM         | 2PCS |
| С | PILLOW      | 2PCS |
| D | LONG LEG    | 2PCS |
| E | SHORT LEG   | 2PCS |
| F | TRESTLE BAR | 1PC  |

#### HARDWARE IDENTIFICATION

1 FLAT HEAD SCREW (M5 x 50mm - BLK)

6PCS

2 FLAT WASHER (1/4x19mm - BLK)



2PCS

#### NOTE:

Phillips head screw driver is required in the assembly process; however, manufacturer does not provide this item.

#### **ASSEMBLY INSTRUCTIONS**

### STEP 1





## STEP 2



PAGE 3 OF 4

COASTERFURNITURE.COM



## **ASSEMBLY INSTRUCTIONS**

### STEP 3



### STEP 4



# STEP 5 COMPLETE









Note: Dimension tolerance ±5%