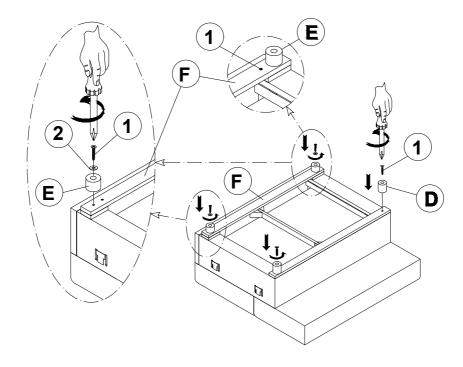

## STEP 2

PAGE 3 OF 4

COASTERFURNITURE.COM

#### HARDWARE IDENTIFICATION

1 FLAT HEAD SCREW (M5 x 50mm - BLK)

6PCS

2 FLAT WASHER (1/4x19mm - BLK)

2PCS