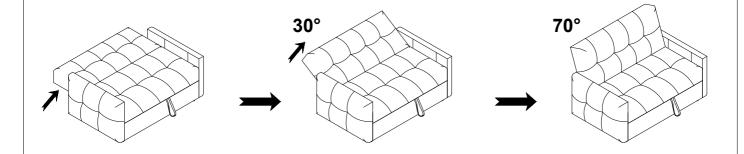

odify parts that are broken or defective. Please contact the store immediately.
- 2. This product is for home use only and not intended for commercial establishments.

ASSEMBLY TIME

**5 MINUTES** 

#### **PARTS IDENTIFICATION**

| A | SOFA FRAME  | 1PC  |
|---|-------------|------|
| В | ARM         | 2PCS |
| С | PILLOW      | 2PCS |
| D | LONG LEG    | 2PCS |
| E | SHORT LEG   | 2PCS |
| F | TRESTLE BAR | 1PC  |

#### HARDWARE IDENTIFICATION

1 FLAT HEAD SCREW (M5 x 50mm - BLK)

6PCS

2 FLAT WASHER (1/4x19mm - BLK)



2PCS

#### NOTE:

Phillips head screw driver is required in the assembly process; however, manufacturer does not provide this item.

#### **ASSEMBLY INSTRUCTIONS**

### STEP 1





## STEP 2



PAGE 3 OF 4

COASTERFURNITURE.COM



## **ASSEMBLY INSTRUCTIONS**

### STEP 3



### STEP 4



# STEP 5 COMPLETE









Note: Dimension tolerance ±5%