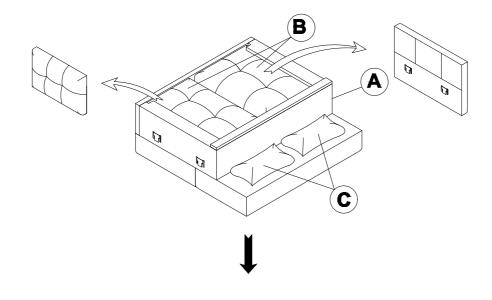

### STEP 1

#### **PARTS IDENTIFICATION**

| A | SOFA FRAME  | 1PC  |
|---|-------------|------|
| В | ARM         | 2PCS |
| С | PILLOW      | 2PCS |
| D | LONG LEG    | 2PCS |
| E | SHORT LEG   | 2PCS |
| F | TRESTLE BAR | 1PC  |