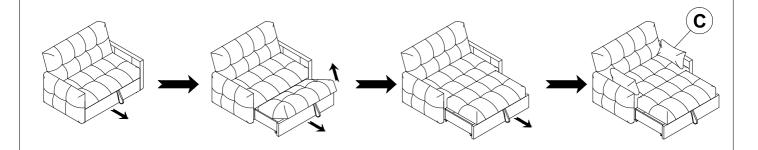

at are broken or defective. Please contact the store immediately.
- 2. This product is for home use only and not intended for commercial establishments.

ASSEMBLY TIME

**5 MINUTES** 

#### **PARTS IDENTIFICATION**

| A | SOFA FRAME  | 1PC  |
|---|-------------|------|
| В | ARM         | 2PCS |
| С | PILLOW      | 2PCS |
| D | LONG LEG    | 2PCS |
| E | SHORT LEG   | 2PCS |
| F | TRESTLE BAR | 1PC  |

#### HARDWARE IDENTIFICATION

1 FLAT HEAD SCREW (M5 x 50mm - BLK)

6PCS

2 FLAT WASHER (1/4x19mm - BLK)



2PCS

#### NOTE:

Phillips head screw driver is required in the assembly process; however, manufacturer does not provide this item.

#### **ASSEMBLY INSTRUCTIONS**

### STEP 1





## STEP 2



PAGE 3 OF 4

COASTERFURNITURE.COM



## **ASSEMBLY INSTRUCTIONS**

### STEP 3



### STEP 4



# STEP 5 COMPLETE









Note: Dimension tolerance ±5%