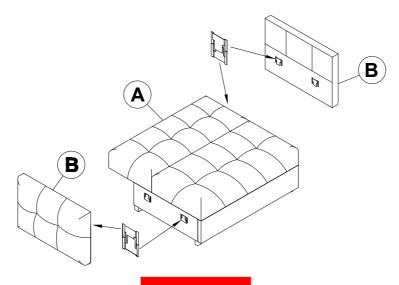

### STEP 3

#### **PARTS IDENTIFICATION**

| A | SOFA FRAME  | 1PC  |
|---|-------------|------|
| В | ARM         | 2PCS |
| С | PILLOW      | 2PCS |
| D | LONG LEG    | 2PCS |
| E | SHORT LEG   | 2PCS |
| F | TRESTLE BAR | 1PC  |