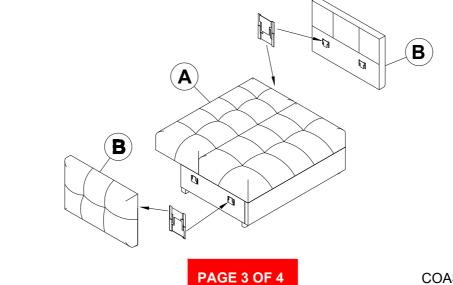

# ITEM: 508308

### ASSEMBLY INSTRUCTIONS

## <u>STEP 1</u>

<u>STEP 2</u>

COASTERFURNITURE.COM