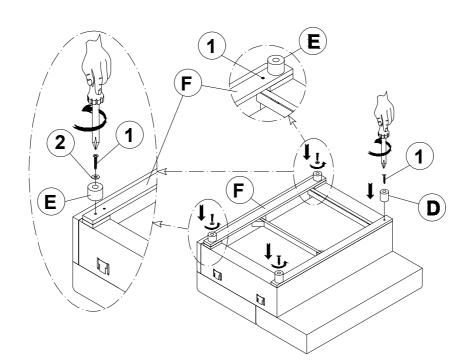

ISION 0 : 11/20/2020 REVISION 1 : 09/06/2024

PAGE 1 OF 4

COASTERFURNITURE.COM

## ITEM: 508308

### ASSEMBLY INSTRUCTIONS

#### ASSEMBLY TIPS:

- 1. Remove hardware from box and sort by size.
- 2. Please check to see that all hardware and parts are present prior to start of assembly.
- 3. Please follow attached instructions in the same sequence as numbered to assure fast & easy assembly.

#### WARNING!

1. Don't attempt to repair or modify parts that are broken or defective. Please contact the store immediately.

2. This product is for home use only and not intended for commercial establishments.



Phillips head screw driver is required in the assembly process; however, manufacturer does not provide this item.

PAGE 2 OF 4

# ITEM: 508308

### ASSEMBLY INSTRUCTIONS

## <u>STEP 1</u>





<u>STEP 2</u>



COASTERFURNITURE.COM