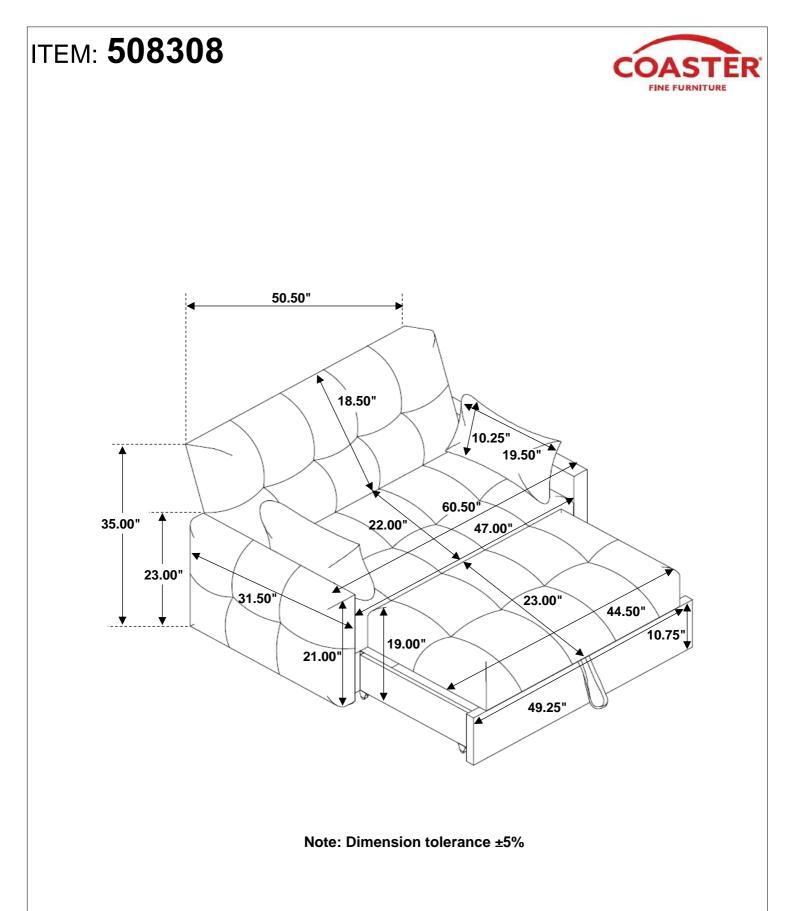

4

PAGE 1 OF 4

COASTERFURNITURE.COM

## ITEM: 508308

### ASSEMBLY INSTRUCTIONS

#### ASSEMBLY TIPS:

- 1. Remove hardware from box and sort by size.
- 2. Please check to see that all hardware and parts are present prior to start of assembly.
- 3. Please follow attached instructions in the same sequence as numbered to assure fast & easy assembly.

#### WARNING!

1. Don't attempt to repair or modify parts that are broken or defective. Please contact the store immediately.

2. This product is for home use only and not intended for commercial establishments.



Phillips head screw driver is required in the assembly process; however, manufacturer does not provide this item.

PAGE 2 OF 4

# ITEM: 508308

### ASSEMBLY INSTRUCTIONS

## <u>STEP 1</u>





<u>STEP 2</u>



COASTERFURNITURE.COM