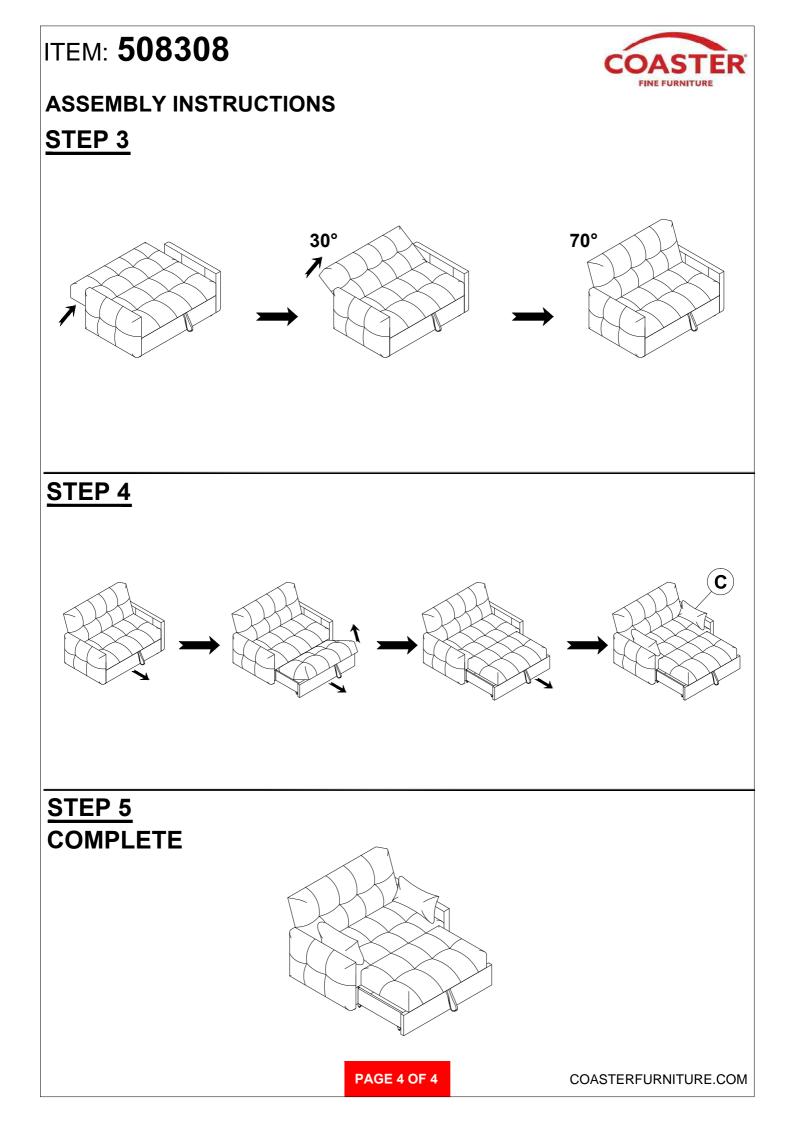

024

PAGE 1 OF 4

COASTERFURNITURE.COM

## ITEM: 508308

### ASSEMBLY INSTRUCTIONS

#### ASSEMBLY TIPS:

- 1. Remove hardware from box and sort by size.
- 2. Please check to see that all hardware and parts are present prior to start of assembly.
- 3. Please follow attached instructions in the same sequence as numbered to assure fast & easy assembly.

#### WARNING!

1. Don't attempt to repair or modify parts that are broken or defective. Please contact the store immediately.

2. This product is for home use only and not intended for commercial establishments.



Phillips head screw driver is required in the assembly process; however, manufacturer does not provide this item.

PAGE 2 OF 4

# ITEM: 508308

### ASSEMBLY INSTRUCTIONS

## <u>STEP 1</u>





<u>STEP 2</u>



COASTERFURNITURE.COM