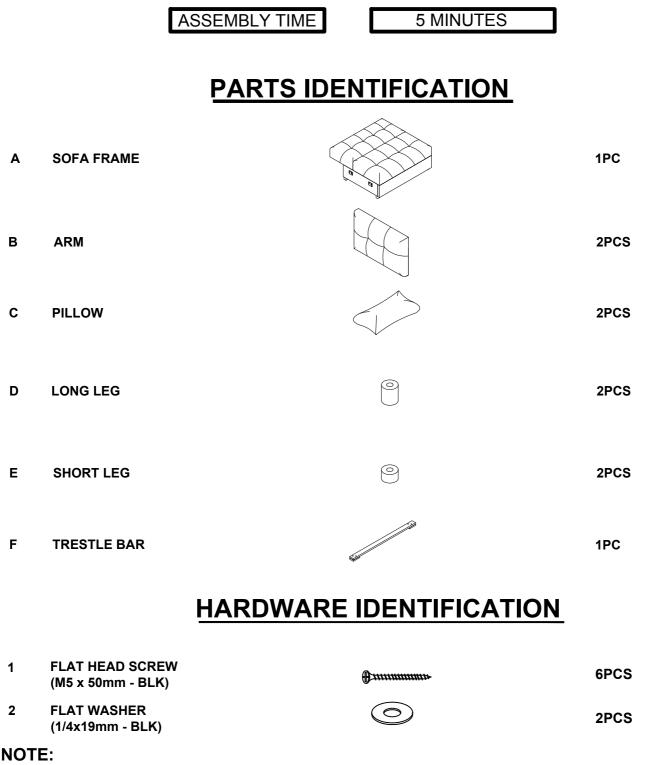

## ASSEMBLY INSTRUCTIONS COASTER FINE FURNITURE



Fine Furniture for every stage of life



REVISION 0 : 11/20/2020 REVISION 1 : 09/06/2024

PAGE 1 OF 4

COASTERFURNITURE.COM

## ITEM: 508308

### ASSEMBLY INSTRUCTIONS

#### ASSEMBLY TIPS:

- 1. Remove hardware from box and sort by size.
- 2. Please check to see that all hardware and parts are present prior to start of assembly.
- 3. Please follow attached instructions in the same sequence as numbered to assure fast & easy assembly.

#### WARNING!

1. Don't attempt to repair or modify parts that are broken or defective. Please contact the store immediately.

2. This product is for home use only and not intended for commercial establishments.



Phillips head screw driver is required in the assembly process; however, manufacturer does not provide this item.

PAGE 2 OF 4

# ITEM: 508308

### ASSEMBLY INSTRUCTIONS

## <u>STEP 1</u>





<u>STEP 2</u>



COASTERFURNITURE.COM