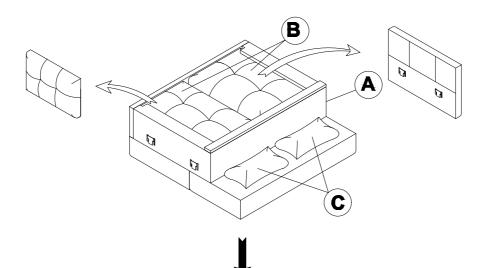

EVISION 0 : 11/20/2020 REVISION 1 : 09/06/2024

PAGE 1 OF 4

COASTERFURNITURE.COM

## ITEM: 508308

### ASSEMBLY INSTRUCTIONS

#### ASSEMBLY TIPS:

- 1. Remove hardware from box and sort by size.
- 2. Please check to see that all hardware and parts are present prior to start of assembly.
- 3. Please follow attached instructions in the same sequence as numbered to assure fast & easy assembly.

#### WARNING!

1. Don't attempt to repair or modify parts that are broken or defective. Please contact the store immediately.

2. This product is for home use only and not intended for commercial establishments.



Phillips head screw driver is required in the assembly process; however, manufacturer does not provide this item.

PAGE 2 OF 4

# ITEM: 508308

### ASSEMBLY INSTRUCTIONS

## <u>STEP 1</u>





<u>STEP 2</u>



COASTERFURNITURE.COM