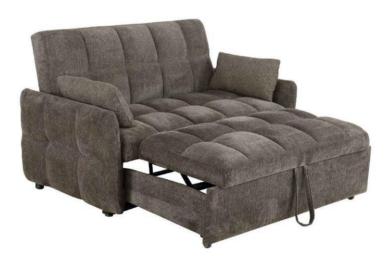

## ASSEMBLY INSTRUCTIONS COASTER FINE FURNITURE



Fine Furniture for every stage of life



REVISION 0 : 11/20/2020 REVISION 1 : 09/06/2024

PAGE 1 OF 4

COASTERFURNITURE.COM

## ITEM: 508308

### ASSEMBLY INSTRUCTIONS

#### ASSEMBLY TIPS:

- 1. Remove hardware from box and sort by size.
- 2. Please check to see that all hardware and parts are present prior to start of assembly.
- 3. Please follow attached instructions in the same sequence as numbered to assure fast & easy assembly.

#### WARNING!

1. Don't attempt to repair or modify parts that are broken or defective. Please contact the store immediately.

2. This product is for home use only and not intended for commercial establishments.



Phillips head screw driver is required in the assembly process; however, manufacturer does not provide this item.

PAGE 2 OF 4

# ITEM: 508308