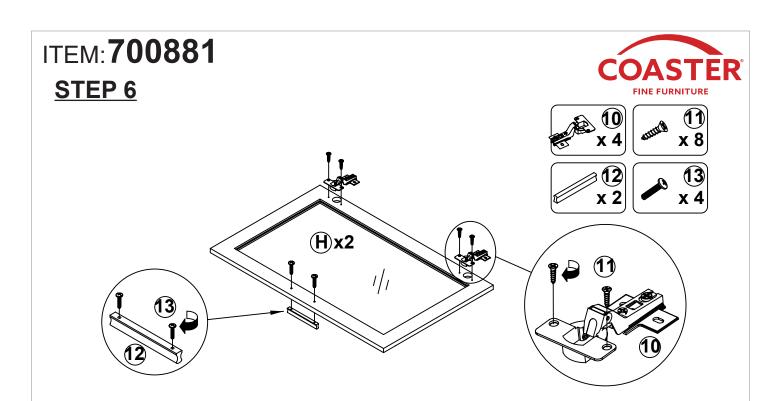

# ITEM: 700881 STEP 2

Apply glue on all wooden dowels to ensure integrity of the structure.