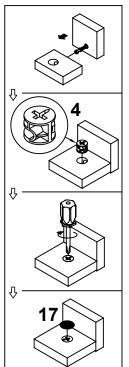

### STEP 1

Secure the bracket to the back top of the unit, using the short screw provided, as shown in the drawing.

### STEP 2

Locate the wood stud on the wall, and secure the other bracket, 2 inches below the back of the unit.