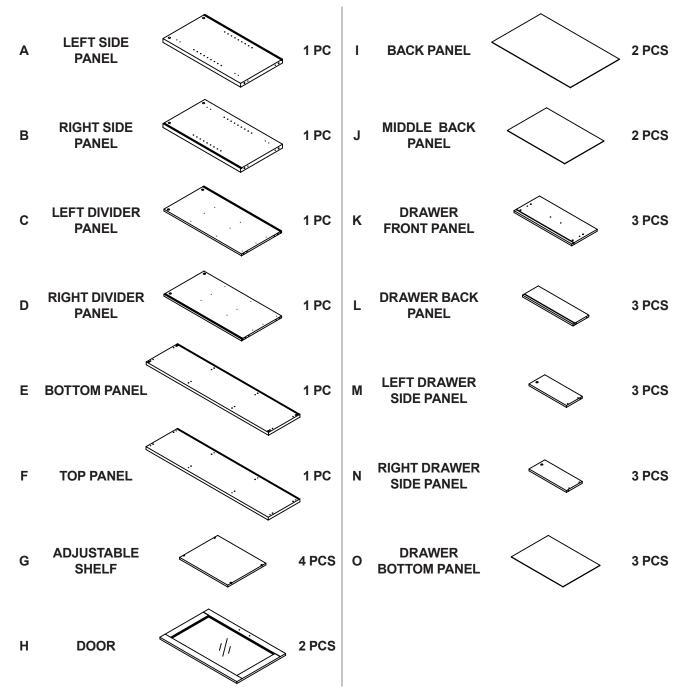

*TV CONSOLE*

REVISION 0: 08/15/2017 REVISION 1: 07/17/2019 REVISION 2: 01/02/2020 REVISION 3: 04/22/2022 REVISION 4 : 09/07/2022 REVISION 5 : 08/17/2023 REVISION 6 : 06/28/2024

**PAGE 1 OF 10** 

COASTERFURNITURE.COM

### **ASSEMBLY INSTRUCTIONS**

### **ASSEMBLY TIPS:**

1. Remove hardware from box and sort by size.

2. Please check to see that all hardware and parts are present prior to start of assembly.

3. Please follow attached instructions in the same sequence as numbered to assure fast & easy assembly.

#### WARNING!

1. Don't attempt to repair or modify parts that are broken or defective. Please contact the store immediately. 2. This product is for home use only and not intended for commercial establishments.



**ASSEMBLY TIME** 



MAX TV SIZE: 65"

### PARTS IDENTIFICATION



#### NOTE:

Phillips head screw driver is required in the assembly process; however, manufacturer does not provide this item.



| Z  | <b>HARDWARE IDENTIFICATION</b>         |