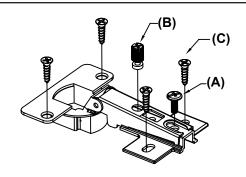

### STEP 1

Secure the bracket to the back top of the unit, using the short screw provided, as shown in the drawing.