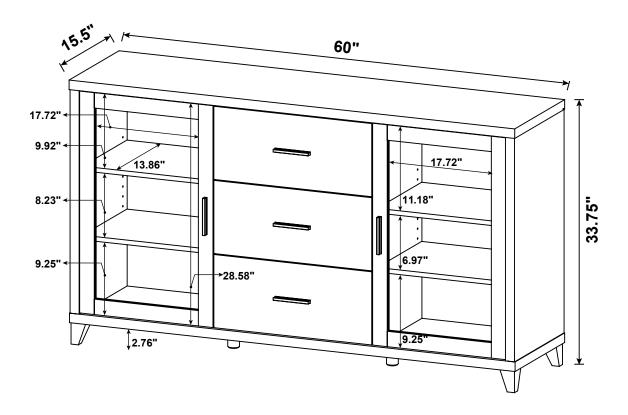

# 700881 *TV CONSOLE*

REVISION 0: 08/15/2017 REVISION 1: 07/17/2019 REVISION 2: 01/02/2020 REVISION 3: 04/22/2022 REVISION 4 : 09/07/2022 REVISION 5 : 08/17/2023 REVISION 6 : 06/28/2024

**PAGE 1 OF 10** 

# STEP 9 COMPLETE

Note: Dimension tolerance ±5%