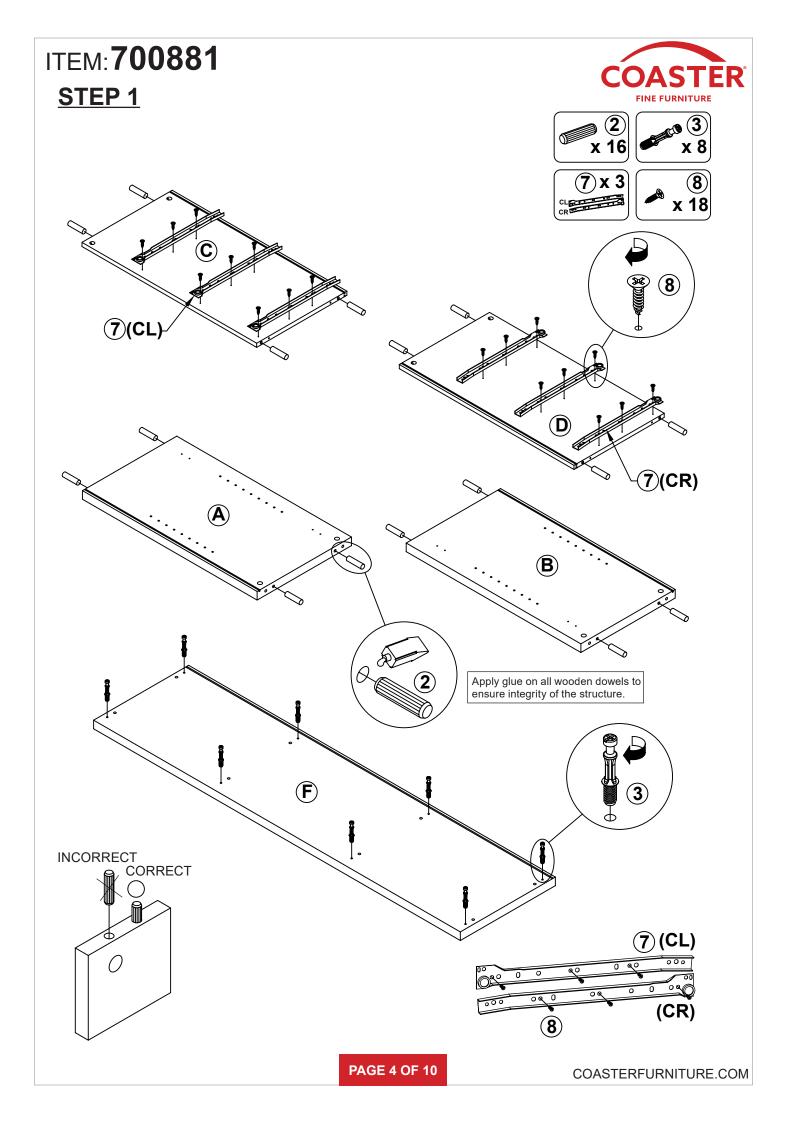

# ITEM: 700881 STEP 2

Apply glue on all wooden dowels to ensure integrity of the structure.