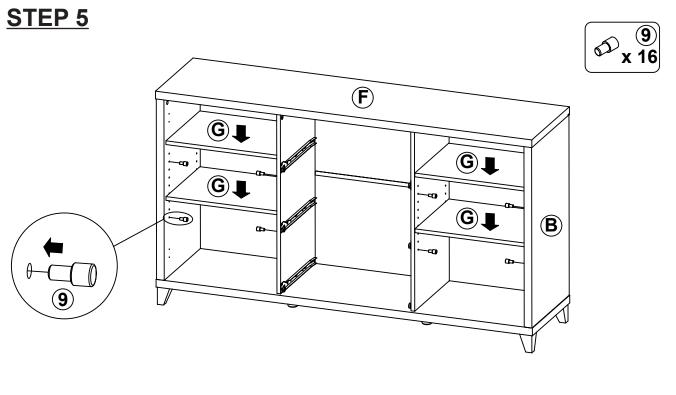

| 16 PCS | 18 | I BAR<br>L=527mm                     |                | 1 PC   |

Z7,Z10,Z12,Z13,Z14,Z15,Z18 not included in blister packaging.

### NOTE:

Phillips head screw driver is required in the assembly process; however, manufacturer does not provide this item.



# ITEM: 700881 STEP 2











Apply glue on all wooden dowels to ensure integrity of the structure.

## STEP 3

















**PAGE 6 OF 10** 

COASTERFURNITURE.COM







STEP 8















# STEP 9 COMPLETE













Note: Dimension tolerance ±5%



# ANTI-TIPPING INSTALLMENT INSTRUCTIONS FURNITURE TIPPING RESTRAINT

### **WARNING**

Injury may result from tipping furniture.

This restraint may protect against tipping furniture.

Do not allow children to climb on furniture.

This restraint is not a substitute for proper adult supervision.

Failure to detach this restraint before moving the furniture may result in injury and damage.

This restraint must be screwed to a wood stud on the wall, using the long screw provided.

### STEP 1

Secure the bracket to the back top of the unit, using the short screw provided, as shown in the drawing.



### STEP 2

Locate the wood stud on the wall, and secure the ot