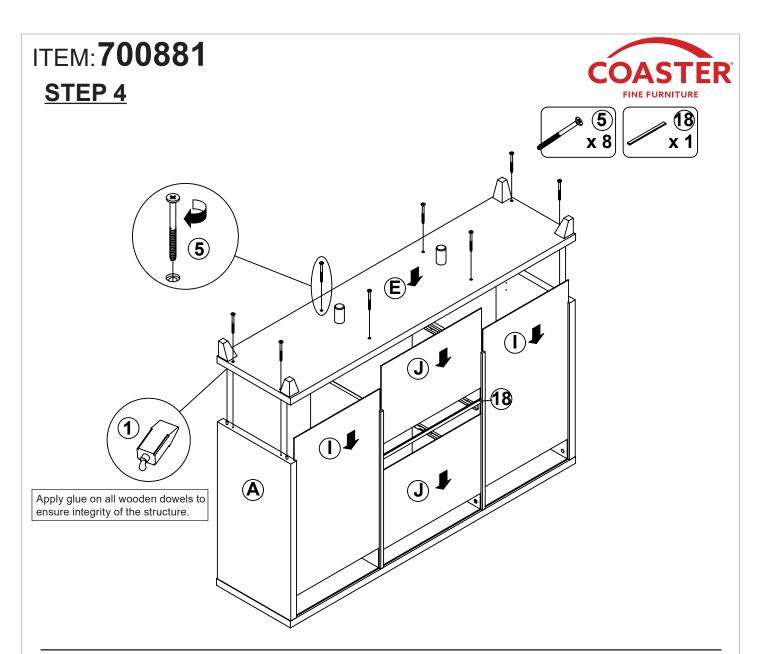

| 16 PCS | 18 | I BAR<br>L=527mm                     |                | 1 PC   |

Z7,Z10,Z12,Z13,Z14,Z15,Z18 not included in blister packaging.

### NOTE:

Phillips head screw driver is required in the assembly process; however, manufacturer does not provide this item.



# ITEM: 700881 STEP 2











Apply glue on all wooden dowels to ensure integrity of the structure.

## STEP 3

















**PAGE 6 OF 10** 

COASTERFURNITURE.COM







STEP 8















# STEP 9 COMPLETE













Note: Dimension tolerance ±5%



# ANTI-TIPPING INSTALLMENT INSTRUCTIONS FURNITURE TIPPING RESTRAINT

### **WARNING**

Injury may result from tipping furniture.

This restraint may protect against tipping furniture.

Do not allow children to climb on furniture.

This restraint is not a substitute for proper adult supervision.

Failure to detach this restraint before moving the furniture may result in injury and damage.

This restraint must be screwed to a wood stud on the wall, using the long screw provided.

### STEP 1

Secure the bracket to the back top of the unit, using the short screw provided, as shown in the drawing.



### STEP 2

Locate the wood stud on the wall, and secure the