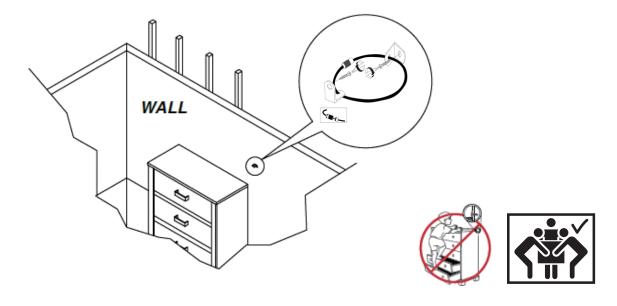

### STEP 3

Place the furniture into position so both mounting brackets are vertically in line. Lace the end of the restraint strap through the larger hole in each mounting bracket. Bring both ends together and slide the flat end through the locking end, and drag it through, until the slack is removed. Ensure that the strap is securely laced and locked.