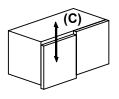

### STEP 3

Place the furniture into position so both mounting brackets are vertically in line. Lace the end of the restraint strap through the larger hole in each mounting bracket. Bring both ends together and slide the flat end through the locking end, and drag it through, until the slack is removed. Ensure that the strap is securely laced and locked.