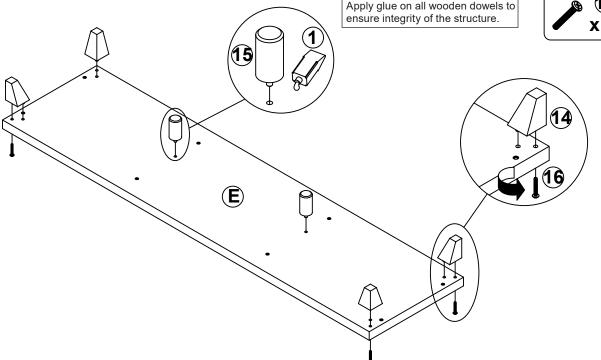

# ITEM: 700881 STEP 2

Apply glue on all wooden dowels to ensure integrity of the structure.