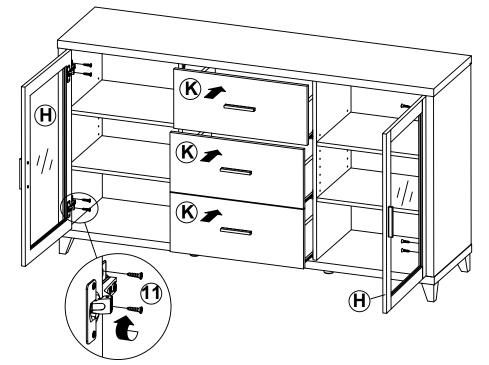

| 16 PCS | 18 | I BAR<br>L=527mm                     |                | 1 PC   |

Z7,Z10,Z12,Z13,Z14,Z15,Z18 not included in blister packaging.

### NOTE:

Phillips head screw driver is required in the assembly process; however, manufacturer does not provide this item.



# ITEM: 700881 STEP 2











Apply glue on all wooden dowels to ensure integrity of the structure.

## STEP 3

















**PAGE 6 OF 10** 

COASTERFURNITURE.COM







STEP 8















# STEP 9 COMPLETE













Note: Dimension tolerance ±5%



# ANTI-TIPPING INSTALLMENT INSTRUCTIONS FURNITURE TIPPING RESTRAINT

### **WARNING**

Injury may result from tipping furniture.

This restraint may protect against tipping furniture.

Do not allow children to climb on furniture.

This restraint is not a substitute for proper adult supervision.

Failure to detach this restraint before moving the furniture may result in injury and damage.

This restraint must be screwed to a wood stud on the wall, using the long screw provided.

### STEP 1

Secure the bracket to the back top of the unit, using the short screw provided, as shown in the drawing.



### STEP 2

Locate the wood stud on the wall, and secure the other bracket, 2 inches below the back of the unit.



### STEP