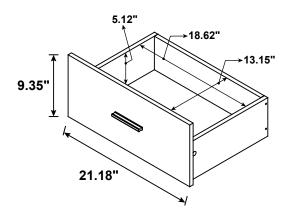

| 16 PCS | 18 | I BAR<br>L=527mm                     |                | 1 PC   |

Z7,Z10,Z12,Z13,Z14,Z15,Z18 not included in blister packaging.

### NOTE:

Phillips head screw driver is required in the assembly process; however, manufacturer does not provide this item.



# ITEM: 700881 STEP 2











Apply glue on all wooden dowels to ensure integrity of the structure.

## STEP 3

















**PAGE 6 OF 10** 

COASTERFURNITURE.COM







STEP 8















# STEP 9 COMPLETE













Note: Dimension tolerance ±5%



# ANTI-TIPPING INSTALLMENT INSTRUCTIONS FURNITURE TIPPING RESTRAINT

### **WARNING**

Injury may result from tipping furniture.

This restraint may protect against tipping furniture.

Do not allow children to climb on furniture.

This restraint is not a substitute for proper adult supervision.

Failure to detach this restraint before moving the furniture may result in injury and damage.

This restraint must be screwed to a wood stud on the wall, using the long screw provided.

### STEP 1

Secure the bracket to the back top of the unit, using the short screw provided, as shown in the drawing.



### STEP 2

Locate the wood stud on the wall, and secure the other bracket, 2 inches below the back of the unit.



### STEP 3

Place the furniture into position s