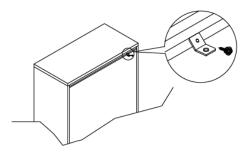

### STEP 1

Secure the bracket to the back top of the unit, using the short screw provided, as shown in the drawing.