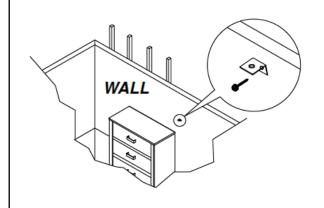

### STEP 1

Secure the bracket to the back top of the unit, using the short screw provided, as shown in the drawing.

### STEP 2

Locate the wood stud on the wall, and secure the other bracket, 2 inches below the back of the unit.