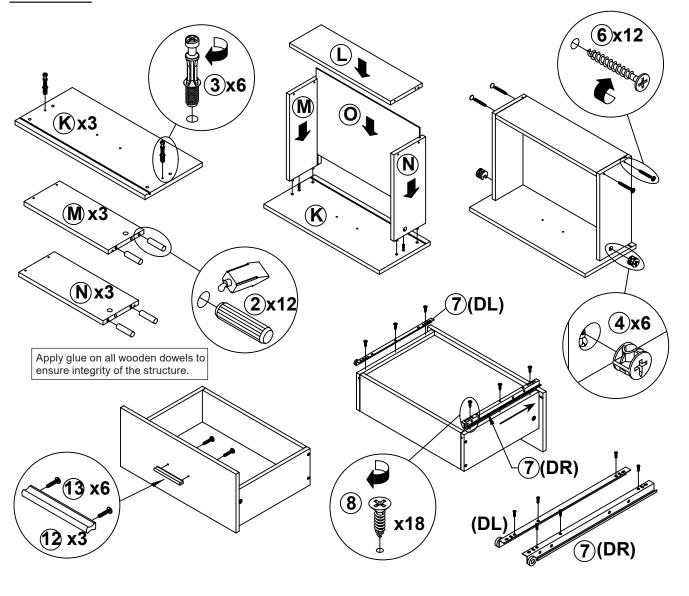

# ITEM: 700881 STEP 2

Apply glue on all wooden dowels to ensure integrity of the structure.