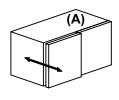

### STEP 2

Locate the wood stud on the wall, and secure the other bracket, 2 inches below the back of the unit.