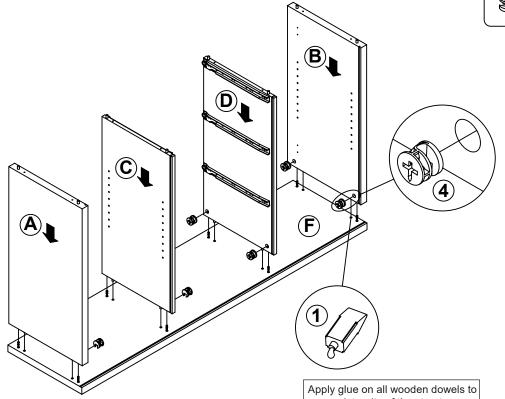

# ITEM: 700881 STEP 2

Apply glue on all wooden dowels to ensure integrity of the structure.