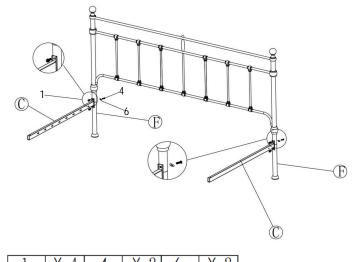

ADBOARD AND F | OOTBOOARD | 2PCS  |
| E SUPPORT LEG1   |         | 2PCS | K | SUPPORT LEG 2   |           | 4PCS  |
| F HEADBOARD LEG  |         | 2PCS | L | CENTER RAIL     |           | 4PCS  |
|                  |         |      | M | SUPPORT LEG 3   |           | 2PCS  |

#### **Z- HARDWARE IDENTIFICATION**

| 1 | BOLT( M8x20MM) |   | 8PCS  | 6 | CURVED GASKET  | 0 | 2PCS  |
|---|----------------|---|-------|---|----------------|---|-------|
| 2 | BOLT(M6x25MM)  | 0 | 16PCS | 7 | SLAT CONNECTOR |   | 28PCS |
| 3 | BOLT(M6x45MM)  | 0 | 10PCS | 8 | BOLT(M6x30MM)  | 0 | 6PCS  |
| 4 | BOLT(M8x20MM)  | 9 | 2PCS  | 9 | BOLT(M6x17MM)  | 9 | 4PCS  |
| 5 | ALLEN WRENCH   |   | 2PCS  |   |                |   |       |

#### **ASSEMBLY INSTRUCTIONS**



#### STEP 1



#### STEP 2



#### STEP 3



|          | ] | X 4 | 4   | X 2      | 6 | X 2 |
|----------|---|-----|-----|----------|---|-----|
| <b>S</b> |   | ,   |     | 0        |   |     |
| M8X20    |   | M8  | x20 | Ø22XØ8.5 |   |     |

#### STEP 4



PAGE 3 OF 6

#### **ASSEMBLY INSTRUCTIONS**



#### STEP 5



#### STEP 6



#### STEP 7



#### STEP 8



PAGE 4 OF 6

#### **ASSEMBLY INSTRUCTIONS**



COASTERFURNITURE.COM





PAGE 5 OF 6

#### **ASSEMBLY INSTRUCTIONS**





Note: Dimension tolerance ±5%