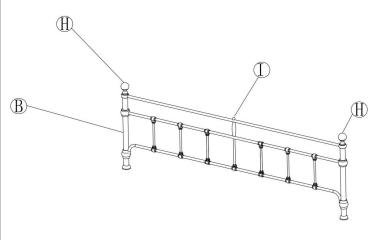

#### STEP 2

#### PARTS IDENTIFICATION

| A HEADBOARD      |         | 1PCS | G | SLAT            |           | 14PCS |
|------------------|---------|------|---|-----------------|-----------|-------|
| B FOOTBOARD      |         | 1PCS | н | LARGE FINIAL    | Oa        | 4PCS  |
| C RAIL           | ADDRESS | 4PCS | ı | SMALL FINIAL    | 0         | 2PCS  |
| D CENTER SUPPORT | BAR ~   | 1PCS | J | HEADBOARD AND F | OOTBOOARD | 2PCS  |
| E SUPPORT LEG1   |         | 2PCS | K | SUPPORT LEG 2   |           | 4PCS  |
| F HEADBOARD LEG  |         | 2PCS | L | CENTER RAIL     |           | 4PCS  |
|                  |         |      | M | SUPPORT LEG 3   |           | 2PCS  |