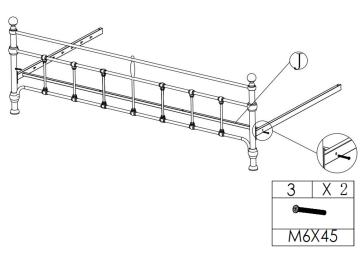

RE IDENTIFICATION**

| 1 | BOLT( M8x20MM) |   | 8PCS  | 6 | CURVED GASKET  | 0 | 2PCS  |
|---|----------------|---|-------|---|----------------|---|-------|
| 2 | BOLT(M6x25MM)  | 0 | 16PCS | 7 | SLAT CONNECTOR |   | 28PCS |
| 3 | BOLT(M6x45MM)  | 0 | 10PCS | 8 | BOLT(M6x30MM)  | 0 | 6PCS  |
| 4 | BOLT(M8x20MM)  | 9 | 2PCS  | 9 | BOLT(M6x17MM)  | 9 | 4PCS  |
| 5 | ALLEN WRENCH   |   | 2PCS  |   |                |   |       |

#### **ASSEMBLY INSTRUCTIONS**



#### STEP 1



#### STEP 2



#### STEP 3



|          | ] | X 4 | 4   | X 2      | 6 | X 2 |
|----------|---|-----|-----|----------|---|-----|
| <b>S</b> |   | ,   |     | 0        |   |     |
| M8X20    |   | M8  | x20 | Ø22XØ8.5 |   |     |

#### STEP 4



PAGE 3 OF 6

#### **ASSEMBLY INSTRUCTIONS**



#### STEP 5



#### STEP 6



#### STEP 7



#### STEP 8



PAGE 4 OF 6

#### **ASSEMBLY INSTRUCTIONS**



COASTERFURNITURE.COM





PAGE 5 OF 6

#### **ASSEMBLY INSTRUCTIONS**





Note: Dimension tolerance ±5%