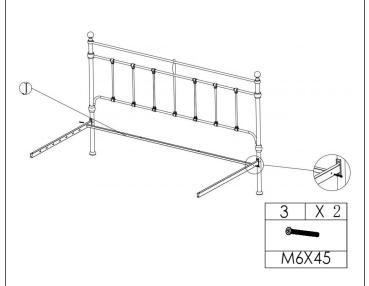

#### STEP 3

|          | ] | X 4 | 4   | X 2      | 6 | X 2 |
|----------|---|-----|-----|----------|---|-----|
| <b>S</b> |   | ,   |     | 0        |   |     |
| M8X20    |   | M8  | x20 | Ø22XØ8.5 |   |     |