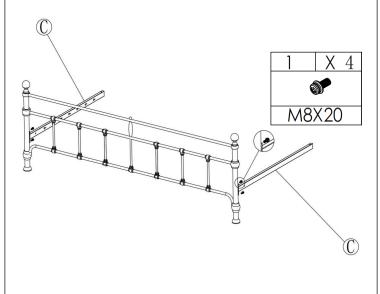

|      | M | SUPPORT LEG 3   |           | 2PCS  |

#### **Z- HARDWARE IDENTIFICATION**

| 1 | BOLT( M8x20MM) |   | 8PCS  | 6 | CURVED GASKET  | 0 | 2PCS  |
|---|----------------|---|-------|---|----------------|---|-------|
| 2 | BOLT(M6x25MM)  | 0 | 16PCS | 7 | SLAT CONNECTOR |   | 28PCS |
| 3 | BOLT(M6x45MM)  | 0 | 10PCS | 8 | BOLT(M6x30MM)  | 0 | 6PCS  |
| 4 | BOLT(M8x20MM)  | 9 | 2PCS  | 9 | BOLT(M6x17MM)  | 9 | 4PCS  |
| 5 | ALLEN WRENCH   |   | 2PCS  |   |                |   |       |

#### **ASSEMBLY INSTRUCTIONS**



#### STEP 1



#### STEP 2



#### STEP 3



|          | ] | X 4 | 4   | X 2      | 6 | X 2 |
|----------|---|-----|-----|----------|---|-----|
| <b>S</b> |   | ,   |     | 0        |   |     |
| M8X20    |   | M8  | x20 | Ø22XØ8.5 |   |     |

#### STEP 4



PAGE 3 OF 6

#### **ASSEMBLY INSTRUCTIONS**



#### STEP 5



#### STEP 6



#### STEP 7



#### STEP 8



PAGE 4 OF 6

#### **ASSEMBLY INSTRUCTIONS**



COASTERFURNITURE.COM





PAGE 5 OF 6

#### **ASSEMBLY INSTRUCTIONS**





Note: Dimension tolerance ±5%