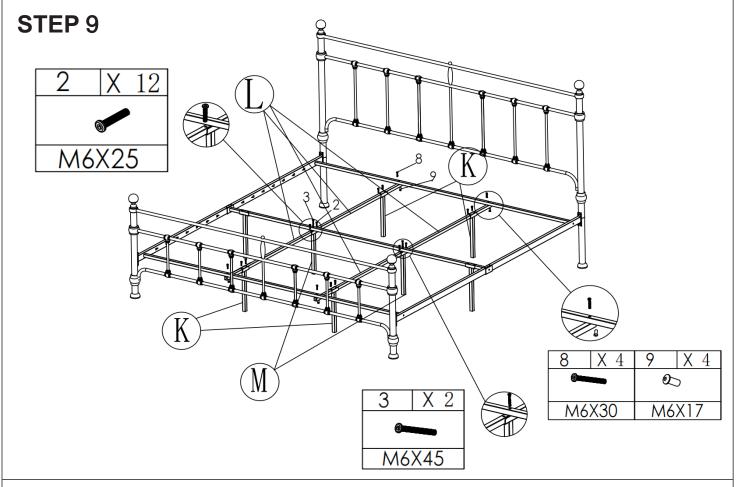

---------|---|-------|---|----------------|---|-------|
| 2 | BOLT(M6x25MM)  | 0 | 16PCS | 7 | SLAT CONNECTOR |   | 28PCS |
| 3 | BOLT(M6x45MM)  | 0 | 10PCS | 8 | BOLT(M6x30MM)  | 0 | 6PCS  |
| 4 | BOLT(M8x20MM)  | 9 | 2PCS  | 9 | BOLT(M6x17MM)  | 9 | 4PCS  |
| 5 | ALLEN WRENCH   |   | 2PCS  |   |                |   |       |

#### **ASSEMBLY INSTRUCTIONS**



#### STEP 1



#### STEP 2



#### STEP 3



|          | ] | X 4 | 4   | X 2      | 6 | X 2 |
|----------|---|-----|-----|----------|---|-----|
| <b>S</b> |   | ,   |     | 0        |   |     |
| M8X20    |   | M8  | x20 | Ø22XØ8.5 |   |     |

#### STEP 4



PAGE 3 OF 6

#### **ASSEMBLY INSTRUCTIONS**



#### STEP 5



#### STEP 6



#### STEP 7



#### STEP 8



PAGE 4 OF 6

#### **ASSEMBLY INSTRUCTIONS**



COASTERFURNITURE.COM





PAGE 5 OF 6

#### **ASSEMBLY INSTRUCTIONS**





Note: Dimension tolerance ±5%