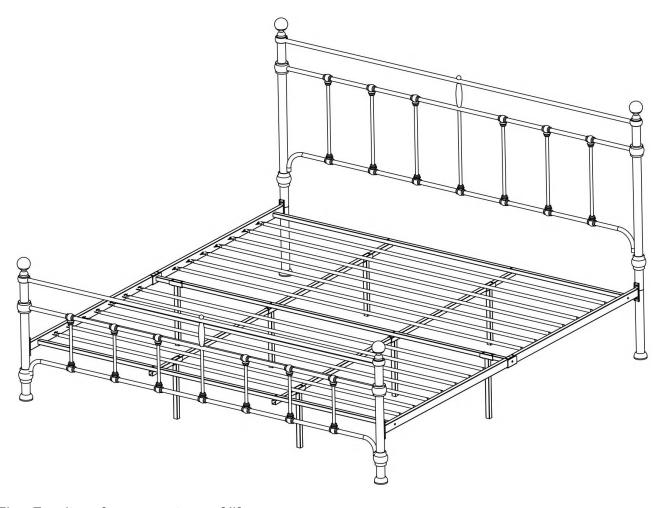

#### PARTS IDENTIFICATION

| A HEADBOARD      |         | 1PCS | G | SLAT            |           | 14PCS |
|------------------|---------|------|---|-----------------|-----------|-------|
| B FOOTBOARD      |         | 1PCS | н | LARGE FINIAL    | Oa        | 4PCS  |
| C RAIL           | ADDRESS | 4PCS | ı | SMALL FINIAL    | 0         | 2PCS  |
| D CENTER SUPPORT | BAR ~   | 1PCS | J | HEADBOARD AND F | OOTBOOARD | 2PCS  |
| E SUPPORT LEG1   |         | 2PCS | K | SUPPORT LEG 2   |           | 4PCS  |
| F HEADBOARD LEG  |         | 2PCS | L | CENTER RAIL     |           | 4PCS  |
|                  |         |      | M | SUPPORT LEG 3   |           | 2PCS  |