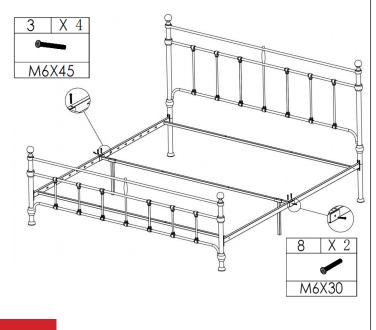

T( M8x20MM) |   | 8PCS  | 6 | CURVED GASKET  | 0 | 2PCS  |
|---|----------------|---|-------|---|----------------|---|-------|
| 2 | BOLT(M6x25MM)  | 0 | 16PCS | 7 | SLAT CONNECTOR |   | 28PCS |
| 3 | BOLT(M6x45MM)  | 0 | 10PCS | 8 | BOLT(M6x30MM)  | 0 | 6PCS  |
| 4 | BOLT(M8x20MM)  | 9 | 2PCS  | 9 | BOLT(M6x17MM)  | 9 | 4PCS  |
| 5 | ALLEN WRENCH   |   | 2PCS  |   |                |   |       |

#### **ASSEMBLY INSTRUCTIONS**



#### STEP 1



#### STEP 2



#### STEP 3



|          | ] | X 4 | 4   | X 2      | 6 | X 2 |
|----------|---|-----|-----|----------|---|-----|
| <b>S</b> |   | ,   |     | 0        |   |     |
| M8X20    |   | M8  | x20 | Ø22XØ8.5 |   |     |

#### STEP 4



PAGE 3 OF 6

#### **ASSEMBLY INSTRUCTIONS**



#### STEP 5



#### STEP 6



#### STEP 7



#### STEP 8



PAGE 4 OF 6

#### **ASSEMBLY INSTRUCTIONS**



COASTERFURNITURE.COM





PAGE 5 OF 6

#### **ASSEMBLY INSTRUCTIONS**





Note: Dimension tolerance ±5%