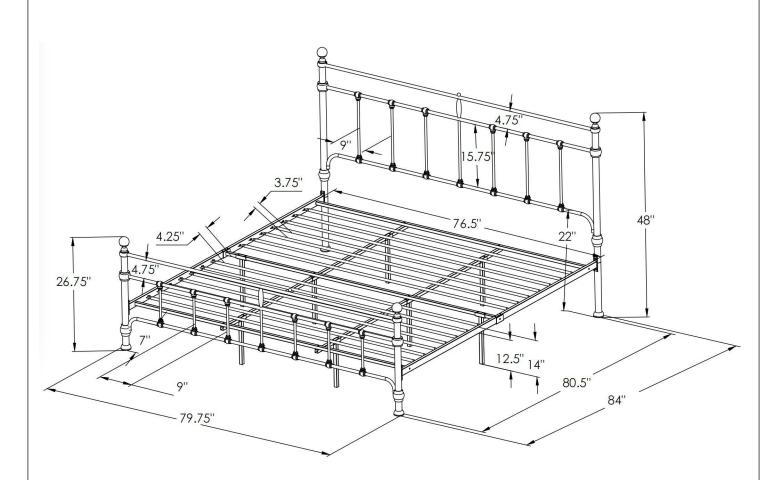

---|
| 2 | BOLT(M6x25MM)  | 0 | 16PCS | 7 | SLAT CONNECTOR |   | 28PCS |
| 3 | BOLT(M6x45MM)  | 0 | 10PCS | 8 | BOLT(M6x30MM)  | 0 | 6PCS  |
| 4 | BOLT(M8x20MM)  | 9 | 2PCS  | 9 | BOLT(M6x17MM)  | 9 | 4PCS  |
| 5 | ALLEN WRENCH   |   | 2PCS  |   |                |   |       |

#### **ASSEMBLY INSTRUCTIONS**



#### STEP 1



#### STEP 2



#### STEP 3



|          | ] | X 4 | 4   | X 2      | 6 | X 2 |
|----------|---|-----|-----|----------|---|-----|
| <b>S</b> |   | ,   |     | 0        |   |     |
| M8X20    |   | M8  | x20 | Ø22XØ8.5 |   |     |

#### STEP 4



PAGE 3 OF 6

#### **ASSEMBLY INSTRUCTIONS**



#### STEP 5



#### STEP 6



#### STEP 7



#### STEP 8



PAGE 4 OF 6

#### **ASSEMBLY INSTRUCTIONS**



COASTERFURNITURE.COM





PAGE 5 OF 6

#### **ASSEMBLY INSTRUCTIONS**





Note: Dimension tolerance ±5%