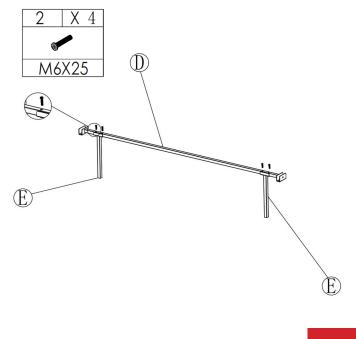

ON**

| 1 | BOLT( M8x20MM) |   | 8PCS  | 6 | CURVED GASKET  | 0 | 2PCS  |
|---|----------------|---|-------|---|----------------|---|-------|
| 2 | BOLT(M6x25MM)  | 0 | 16PCS | 7 | SLAT CONNECTOR |   | 28PCS |
| 3 | BOLT(M6x45MM)  | 0 | 10PCS | 8 | BOLT(M6x30MM)  | 0 | 6PCS  |
| 4 | BOLT(M8x20MM)  | 9 | 2PCS  | 9 | BOLT(M6x17MM)  | 9 | 4PCS  |
| 5 | ALLEN WRENCH   |   | 2PCS  |   |                |   |       |

#### **ASSEMBLY INSTRUCTIONS**



#### STEP 1



#### STEP 2



#### STEP 3



|          | ] | X 4 | 4   | X 2      | 6 | X 2 |
|----------|---|-----|-----|----------|---|-----|
| <b>S</b> |   | ,   |     | 0        |   |     |
| M8X20    |   | M8  | x20 | Ø22XØ8.5 |   |     |

#### STEP 4



PAGE 3 OF 6

#### **ASSEMBLY INSTRUCTIONS**



#### STEP 5



#### STEP 6



#### STEP 7



#### STEP 8



PAGE 4 OF 6

#### **ASSEMBLY INSTRUCTIONS**



COASTERFURNITURE.COM





PAGE 5 OF 6

#### **ASSEMBLY INSTRUCTIONS**





Note: Dimension tolerance ±5%