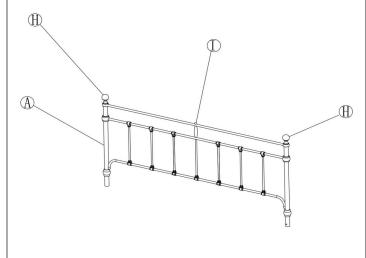

#### STEP 1

#### PARTS IDENTIFICATION

| A HEADBOARD      |         | 1PCS | G | SLAT            |           | 14PCS |
|------------------|---------|------|---|-----------------|-----------|-------|
| B FOOTBOARD      |         | 1PCS | н | LARGE FINIAL    | Oa        | 4PCS  |
| C RAIL           | ADDRESS | 4PCS | ı | SMALL FINIAL    | 0         | 2PCS  |
| D CENTER SUPPORT | BAR ~   | 1PCS | J | HEADBOARD AND F | OOTBOOARD | 2PCS  |
| E SUPPORT LEG1   |         | 2PCS | K | SUPPORT LEG 2   |           | 4PCS  |
| F HEADBOARD LEG  |         | 2PCS | L | CENTER RAIL     |           | 4PCS  |
|                  |         |      | M | SUPPORT LEG 3   |           | 2PCS  |