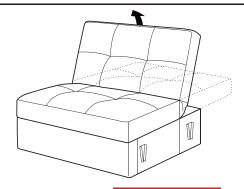

M:** 360146



### **ASSEMBLY INSTRUCTIONS**

#### **ASSEMBLY TIPS:**

1. Remove hardware from box and sort by size.

Please check to see that all hardware and parts are present prior to start of assembly.
Please follow attached instructions in the same sequence as numbered to assure fast & easy assembly.

- 1. Don't attempt to repair or modify parts that are broken or defective. Please contact the store immediately.
- 2. This product is for home use only and not intended for commercial establishments.



ASSEMBLY TIME

30 MINUTES

#### PARTS IDENTIFICATION

| A | SOFA | 1PC  | В | PILLOW | 2PCS |
|---|------|------|---|--------|------|
| С | ARM  | 2PCS | D | LEG    | 4PCS |

#### HARDWARE IDENTIFICATION

**BOLT** 2 ALLEN WRENCH 3 WASHER 8PCS 1PC 8PCS (M8X2") (8M)(5#)







#### STEP 2



PAGE 2 OF 4

COASTERFURNITURE.COM

# **ITEM:** 360146

### **ASSEMBLY INSTRUCTIONS**









# STEP 4



# STEP 5













**ITEM:** 360146

## **ASSEMBLY INSTRUCTIONS**

# COASTER®

# **PRODUCT DIMENSION**





Note: Dimension tolerance ±5%