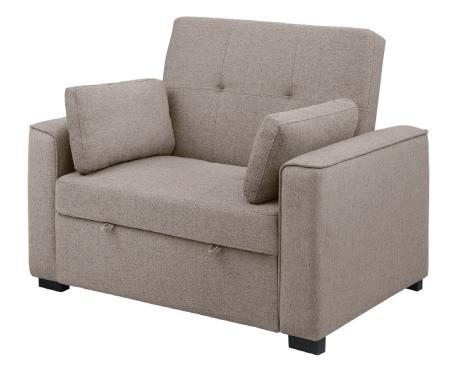

#### PARTS IDENTIFICATION

| A | SOFA | 1PC  | В | PILLOW | 2PCS |
|---|------|------|---|--------|------|
| С | ARM  | 2PCS | D | LEG    | 4PCS |