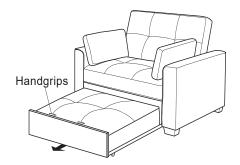

ease check to see that all hardware and parts are present prior to start of assembly.
Please follow attached instructions in the same sequence as numbered to assure fast & easy assembly.

- 1. Don't attempt to repair or modify parts that are broken or defective. Please contact the store immediately.
- 2. This product is for home use only and not intended for commercial establishments.



ASSEMBLY TIME

30 MINUTES

#### PARTS IDENTIFICATION

| A | SOFA | 1PC  | В | PILLOW | 2PCS |
|---|------|------|---|--------|------|
| С | ARM  | 2PCS | D | LEG    | 4PCS |

#### HARDWARE IDENTIFICATION

**BOLT** 2 ALLEN WRENCH 3 WASHER 8PCS 1PC 8PCS (M8X2") (8M)(5#)







#### STEP 2



PAGE 2 OF 4

COASTERFURNITURE.COM

# **ITEM:** 360146

### **ASSEMBLY INSTRUCTIONS**









# STEP 4



# STEP 5













**ITEM:** 360146

## **ASSEMBLY INSTRUCTIONS**

# COASTER®

# **PRODUCT DIMENSION**





Note: Dimension tolerance ±5%