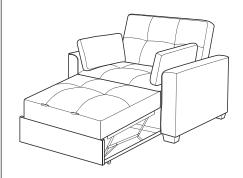

check to see that all hardware and parts are present prior to start of assembly.
Please follow attached instructions in the same sequence as numbered to assure fast & easy assembly.

- 1. Don't attempt to repair or modify parts that are broken or defective. Please contact the store immediately.
- 2. This product is for home use only and not intended for commercial establishments.



ASSEMBLY TIME

30 MINUTES

#### PARTS IDENTIFICATION

| A | SOFA | 1PC  | В | PILLOW | 2PCS |
|---|------|------|---|--------|------|
| С | ARM  | 2PCS | D | LEG    | 4PCS |

#### HARDWARE IDENTIFICATION

**BOLT** 2 ALLEN WRENCH 3 WASHER 8PCS 1PC 8PCS (M8X2") (8M)(5#)







#### STEP 2



PAGE 2 OF 4

COASTERFURNITURE.COM

# **ITEM:** 360146

### **ASSEMBLY INSTRUCTIONS**









# STEP 4



# STEP 5













**ITEM:** 360146

## **ASSEMBLY INSTRUCTIONS**

# COASTER®

# **PRODUCT DIMENSION**





Note: Dimension tolerance ±5%