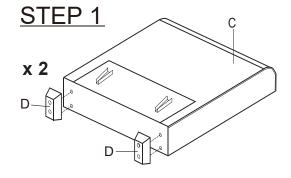

#### HARDWARE IDENTIFICATION

**BOLT** 2 ALLEN WRENCH 3 WASHER 8PCS 1PC 8PCS (M8X2") (8M)(5#)