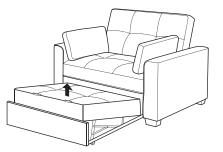

se check to see that all hardware and parts are present prior to start of assembly.
Please follow attached instructions in the same sequence as numbered to assure fast & easy assembly.

- 1. Don't attempt to repair or modify parts that are broken or defective. Please contact the store immediately.
- 2. This product is for home use only and not intended for commercial establishments.



ASSEMBLY TIME

30 MINUTES

#### PARTS IDENTIFICATION

| A | SOFA | 1PC  | В | PILLOW | 2PCS |
|---|------|------|---|--------|------|
| С | ARM  | 2PCS | D | LEG    | 4PCS |

#### HARDWARE IDENTIFICATION

**BOLT** 2 ALLEN WRENCH 3 WASHER 8PCS 1PC 8PCS (M8X2") (8M)(5#)







#### STEP 2



PAGE 2 OF 4

COASTERFURNITURE.COM

# **ITEM:** 360146

### **ASSEMBLY INSTRUCTIONS**









# STEP 4



# STEP 5













**ITEM:** 360146

## **ASSEMBLY INSTRUCTIONS**

# COASTER®

# **PRODUCT DIMENSION**





Note: Dimension tolerance ±5%