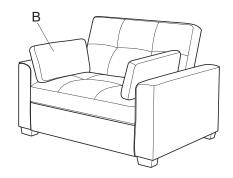

#### PARTS IDENTIFICATION

| A | SOFA | 1PC  | В | PILLOW | 2PCS |
|---|------|------|---|--------|------|
| С | ARM  | 2PCS | D | LEG    | 4PCS |