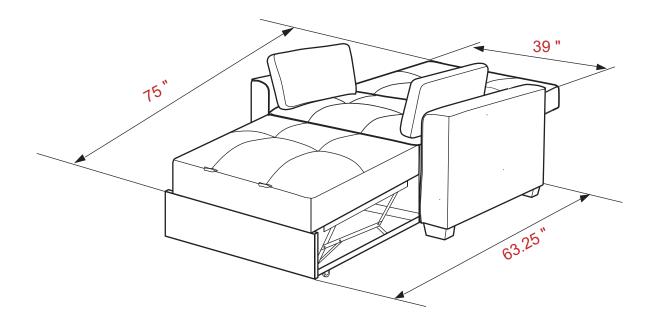

ow attached instructions in the same sequence as numbered to assure fast & easy assembly.

- 1. Don't attempt to repair or modify parts that are broken or defective. Please contact the store immediately.
- 2. This product is for home use only and not intended for commercial establishments.



ASSEMBLY TIME

30 MINUTES

#### PARTS IDENTIFICATION

| A | SOFA | 1PC  | В | PILLOW | 2PCS |
|---|------|------|---|--------|------|
| С | ARM  | 2PCS | D | LEG    | 4PCS |

#### HARDWARE IDENTIFICATION

**BOLT** 2 ALLEN WRENCH 3 WASHER 8PCS 1PC 8PCS (M8X2") (8M)(5#)







#### STEP 2



PAGE 2 OF 4

COASTERFURNITURE.COM

# **ITEM:** 360146

### **ASSEMBLY INSTRUCTIONS**









# STEP 4



# STEP 5













**ITEM:** 360146

## **ASSEMBLY INSTRUCTIONS**

# COASTER®

# **PRODUCT DIMENSION**





Note: Dimension tolerance ±5%