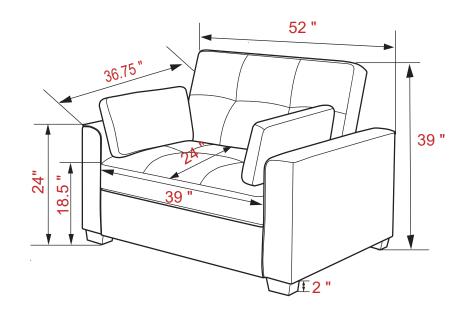

llow attached instructions in the same sequence as numbered to assure fast & easy assembly.

- 1. Don't attempt to repair or modify parts that are broken or defective. Please contact the store immediately.
- 2. This product is for home use only and not intended for commercial establishments.



ASSEMBLY TIME

30 MINUTES

#### PARTS IDENTIFICATION

| A | SOFA | 1PC  | В | PILLOW | 2PCS |
|---|------|------|---|--------|------|
| С | ARM  | 2PCS | D | LEG    | 4PCS |

#### HARDWARE IDENTIFICATION

**BOLT** 2 ALLEN WRENCH 3 WASHER 8PCS 1PC 8PCS (M8X2") (8M)(5#)







#### STEP 2



PAGE 2 OF 4

COASTERFURNITURE.COM

# **ITEM:** 360146

### **ASSEMBLY INSTRUCTIONS**









# STEP 4



# STEP 5













**ITEM:** 360146

## **ASSEMBLY INSTRUCTIONS**

# COASTER®

# **PRODUCT DIMENSION**





Note: Dimension tolerance ±5%