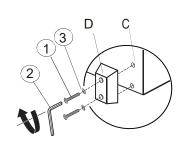

#### HARDWARE IDENTIFICATION

**BOLT** 2 ALLEN WRENCH 3 WASHER 8PCS 1PC 8PCS (M8X2") (8M)(5#)