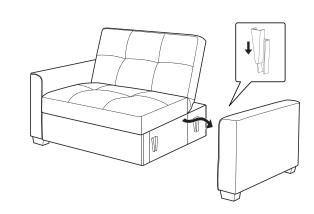

box and sort by size.

Please check to see that all hardware and parts are present prior to start of assembly.
Please follow attached instructions in the same sequence as numbered to assure fast & easy assembly.

- 1. Don't attempt to repair or modify parts that are broken or defective. Please contact the store immediately.
- 2. This product is for home use only and not intended for commercial establishments.



ASSEMBLY TIME

30 MINUTES

#### PARTS IDENTIFICATION

| A | SOFA | 1PC  | В | PILLOW | 2PCS |
|---|------|------|---|--------|------|
| С | ARM  | 2PCS | D | LEG    | 4PCS |

#### HARDWARE IDENTIFICATION

**BOLT** 2 ALLEN WRENCH 3 WASHER 8PCS 1PC 8PCS (M8X2") (8M)(5#)







#### STEP 2



PAGE 2 OF 4

COASTERFURNITURE.COM

# **ITEM:** 360146

### **ASSEMBLY INSTRUCTIONS**









# STEP 4



# STEP 5













**ITEM:** 360146

## **ASSEMBLY INSTRUCTIONS**

# COASTER®

# **PRODUCT DIMENSION**





Note: Dimension tolerance ±5%