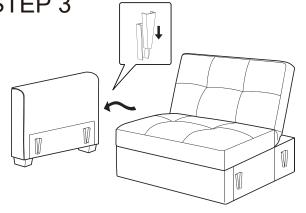

om box and sort by size.

Please check to see that all hardware and parts are present prior to start of assembly.
Please follow attached instructions in the same sequence as numbered to assure fast & easy assembly.

- 1. Don't attempt to repair or modify parts that are broken or defective. Please contact the store immediately.
- 2. This product is for home use only and not intended for commercial establishments.



ASSEMBLY TIME

30 MINUTES

#### PARTS IDENTIFICATION

| A | SOFA | 1PC  | В | PILLOW | 2PCS |
|---|------|------|---|--------|------|
| С | ARM  | 2PCS | D | LEG    | 4PCS |

#### HARDWARE IDENTIFICATION

**BOLT** 2 ALLEN WRENCH 3 WASHER 8PCS 1PC 8PCS (M8X2") (8M)(5#)







#### STEP 2



PAGE 2 OF 4

COASTERFURNITURE.COM

# **ITEM:** 360146

### **ASSEMBLY INSTRUCTIONS**









# STEP 4



# STEP 5













**ITEM:** 360146

## **ASSEMBLY INSTRUCTIONS**

# COASTER®

# **PRODUCT DIMENSION**





Note: Dimension tolerance ±5%