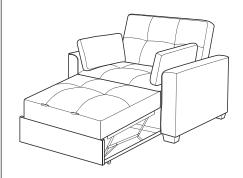

ase check to see that all hardware and parts are present prior to start of assembly.
Please follow attached instructions in the same sequence as numbered to assure fast & easy assembly.

1. Don't attempt to repair or modify parts that are broken or defective. Please contact the store immediately.

2. This product is for home use only and not intended for commercial establishments.



ASSEMBLY TIME

30 MINUTES

#### PARTS IDENTIFICATION

| A | SOFA | 1PC  | В | PILLOW | 2PCS |
|---|------|------|---|--------|------|
| С | ARM  | 2PCS | D | LEG    | 4PCS |

#### HARDWARE IDENTIFICATION

**BOLT** 2 ALLEN WRENCH 3 WASHER 8PCS 1PC 8PCS (M8X2") (8M)(5#)







STEP 2



PAGE 2 OF 4

COASTERFURNITURE.COM

## **ITEM**: 360147

#### **ASSEMBLY INSTRUCTIONS**









## STEP 4



### STEP 5













**ITEM:** 360147

### **ASSEMBLY INSTRUCTIONS**

# COASTER®

## **PRODUCT DIMENSION**





Note: Dimension tolerance ±5%