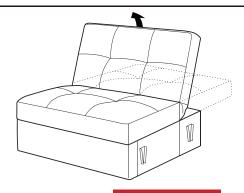

#### HARDWARE IDENTIFICATION

**BOLT** 2 ALLEN WRENCH 3 WASHER 8PCS 1PC 8PCS (M8X2") (8M)(5#)

STEP 2

PAGE 2 OF 4

COASTERFURNITURE.COM