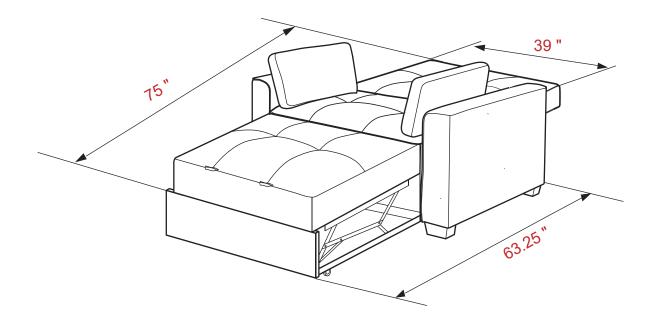

low attached instructions in the same sequence as numbered to assure fast & easy assembly.

1. Don't attempt to repair or modify parts that are broken or defective. Please contact the store immediately.

2. This product is for home use only and not intended for commercial establishments.



ASSEMBLY TIME

30 MINUTES

#### PARTS IDENTIFICATION

| A | SOFA | 1PC  | В | PILLOW | 2PCS |
|---|------|------|---|--------|------|
| С | ARM  | 2PCS | D | LEG    | 4PCS |

#### HARDWARE IDENTIFICATION

**BOLT** 2 ALLEN WRENCH 3 WASHER 8PCS 1PC 8PCS (M8X2") (8M)(5#)







STEP 2



PAGE 2 OF 4

COASTERFURNITURE.COM

## **ITEM**: 360147

#### **ASSEMBLY INSTRUCTIONS**









## STEP 4



### STEP 5













**ITEM:** 360147

### **ASSEMBLY INSTRUCTIONS**

# COASTER®

## **PRODUCT DIMENSION**





Note: Dimension tolerance ±5%