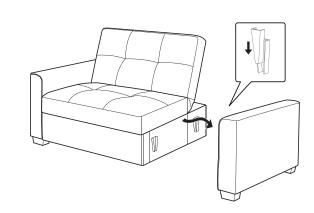

e from box and sort by size.

Please check to see that all hardware and parts are present prior to start of assembly.
Please follow attached instructions in the same sequence as numbered to assure fast & easy assembly.

1. Don't attempt to repair or modify parts that are broken or defective. Please contact the store immediately.

2. This product is for home use only and not intended for commercial establishments.



ASSEMBLY TIME

30 MINUTES

#### PARTS IDENTIFICATION

| A | SOFA | 1PC  | В | PILLOW | 2PCS |
|---|------|------|---|--------|------|
| С | ARM  | 2PCS | D | LEG    | 4PCS |

#### HARDWARE IDENTIFICATION

**BOLT** 2 ALLEN WRENCH 3 WASHER 8PCS 1PC 8PCS (M8X2") (8M)(5#)







STEP 2



PAGE 2 OF 4

COASTERFURNITURE.COM

## **ITEM**: 360147

#### **ASSEMBLY INSTRUCTIONS**









## STEP 4



### STEP 5













**ITEM:** 360147

### **ASSEMBLY INSTRUCTIONS**

# COASTER®

## **PRODUCT DIMENSION**





Note: Dimension tolerance ±5%