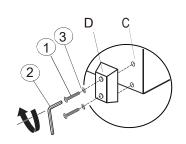

#### HARDWARE IDENTIFICATION

**BOLT** 2 ALLEN WRENCH 3 WASHER 8PCS 1PC 8PCS (M8X2") (8M)(5#)

STEP 2

PAGE 2 OF 4

COASTERFURNITURE.COM