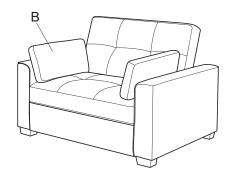

#### PARTS IDENTIFICATION

| A | SOFA | 1PC  | В | PILLOW | 2PCS |
|---|------|------|---|--------|------|
| С | ARM  | 2PCS | D | LEG    | 4PCS |