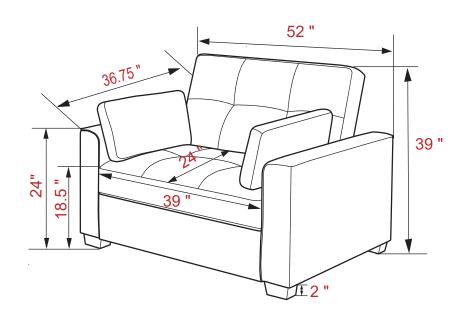

ollow attached instructions in the same sequence as numbered to assure fast & easy assembly.

1. Don't attempt to repair or modify parts that are broken or defective. Please contact the store immediately.

2. This product is for home use only and not intended for commercial establishments.



ASSEMBLY TIME

30 MINUTES

#### PARTS IDENTIFICATION

| A | SOFA | 1PC  | В | PILLOW | 2PCS |
|---|------|------|---|--------|------|
| С | ARM  | 2PCS | D | LEG    | 4PCS |

#### HARDWARE IDENTIFICATION

**BOLT** 2 ALLEN WRENCH 3 WASHER 8PCS 1PC 8PCS (M8X2") (8M)(5#)







STEP 2



PAGE 2 OF 4

COASTERFURNITURE.COM

## **ITEM**: 360147

#### **ASSEMBLY INSTRUCTIONS**









## STEP 4



### STEP 5













**ITEM:** 360147

### **ASSEMBLY INSTRUCTIONS**

# COASTER®

## **PRODUCT DIMENSION**





Note: Dimension tolerance ±5%