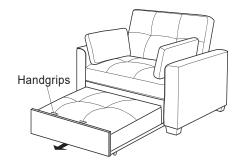

Please check to see that all hardware and parts are present prior to start of assembly.
Please follow attached instructions in the same sequence as numbered to assure fast & easy assembly.

1. Don't attempt to repair or modify parts that are broken or defective. Please contact the store immediately.

2. This product is for home use only and not intended for commercial establishments.



ASSEMBLY TIME

30 MINUTES

#### PARTS IDENTIFICATION

| A | SOFA | 1PC  | В | PILLOW | 2PCS |
|---|------|------|---|--------|------|
| С | ARM  | 2PCS | D | LEG    | 4PCS |

#### HARDWARE IDENTIFICATION

**BOLT** 2 ALLEN WRENCH 3 WASHER 8PCS 1PC 8PCS (M8X2") (8M)(5#)







STEP 2



PAGE 2 OF 4

COASTERFURNITURE.COM

## **ITEM**: 360147

#### **ASSEMBLY INSTRUCTIONS**









## STEP 4



### STEP 5













**ITEM:** 360147

### **ASSEMBLY INSTRUCTIONS**

# COASTER®

## **PRODUCT DIMENSION**





Note: Dimension tolerance ±5%