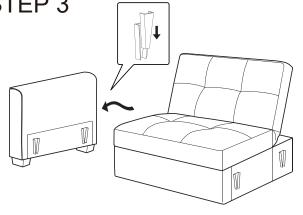

are from box and sort by size.

Please check to see that all hardware and parts are present prior to start of assembly.
Please follow attached instructions in the same sequence as numbered to assure fast & easy assembly.

1. Don't attempt to repair or modify parts that are broken or defective. Please contact the store immediately.

2. This product is for home use only and not intended for commercial establishments.



ASSEMBLY TIME

30 MINUTES

#### PARTS IDENTIFICATION

| A | SOFA | 1PC  | В | PILLOW | 2PCS |
|---|------|------|---|--------|------|
| С | ARM  | 2PCS | D | LEG    | 4PCS |

#### HARDWARE IDENTIFICATION

**BOLT** 2 ALLEN WRENCH 3 WASHER 8PCS 1PC 8PCS (M8X2") (8M)(5#)







STEP 2



PAGE 2 OF 4

COASTERFURNITURE.COM

## **ITEM**: 360147

#### **ASSEMBLY INSTRUCTIONS**









## STEP 4



### STEP 5













**ITEM:** 360147

### **ASSEMBLY INSTRUCTIONS**

# COASTER®

## **PRODUCT DIMENSION**





Note: Dimension tolerance ±5%