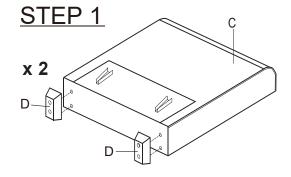

#### PARTS IDENTIFICATION

| A | SOFA | 1PC  | В | PILLOW | 2PCS |
|---|------|------|---|--------|------|
| С | ARM  | 2PCS | D | LEG    | 4PCS |

#### HARDWARE IDENTIFICATION

**BOLT** 2 ALLEN WRENCH 3 WASHER 8PCS 1PC 8PCS (M8X2") (8M)(5#)

STEP 2

PAGE 2 OF 4

COASTERFURNITURE.COM