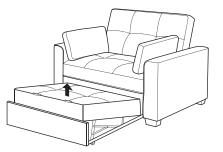

lease check to see that all hardware and parts are present prior to start of assembly.
Please follow attached instructions in the same sequence as numbered to assure fast & easy assembly.

1. Don't attempt to repair or modify parts that are broken or defective. Please contact the store immediately.

2. This product is for home use only and not intended for commercial establishments.



ASSEMBLY TIME

30 MINUTES

#### PARTS IDENTIFICATION

| A | SOFA | 1PC  | В | PILLOW | 2PCS |
|---|------|------|---|--------|------|
| С | ARM  | 2PCS | D | LEG    | 4PCS |

#### HARDWARE IDENTIFICATION

**BOLT** 2 ALLEN WRENCH 3 WASHER 8PCS 1PC 8PCS (M8X2") (8M)(5#)







STEP 2



PAGE 2 OF 4

COASTERFURNITURE.COM

## **ITEM**: 360147

#### **ASSEMBLY INSTRUCTIONS**









## STEP 4



### STEP 5













**ITEM:** 360147

### **ASSEMBLY INSTRUCTIONS**

# COASTER®

## **PRODUCT DIMENSION**





Note: Dimension tolerance ±5%