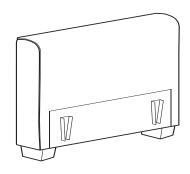

#### PARTS IDENTIFICATION

| A | SOFA | 1PC  | В | PILLOW | 2PCS |
|---|------|------|---|--------|------|
| С | ARM  | 2PCS | D | LEG    | 4PCS |