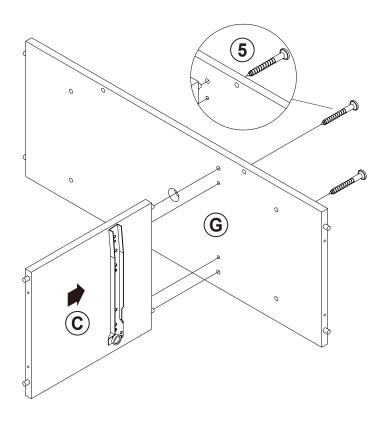

### **STEP 13**

Apply glue on all wooden dowels to ensure integrity of the structure.