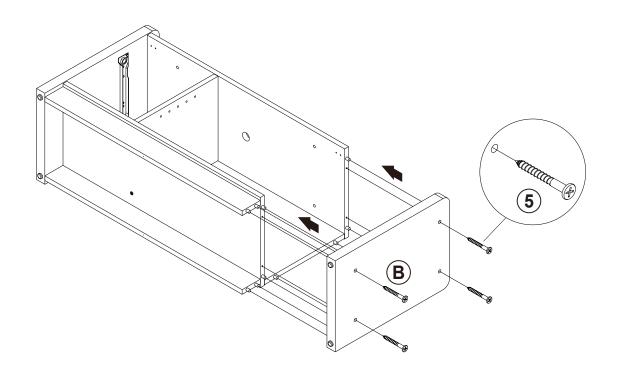

| 4 PCS  | 12 | STICKER<br>Ø20mm                              |                                           | 1 PC   |

### Z9 not included in blister packaging.



#### NOTE:

Phillips head screw driver is required in the assembly process; however, manufacturer does not provide this item.















































### **STEP 13**







Apply glue on all wooden dowels to ensure integrity of the structure.

### **STEP 14**



x 1



**STEP 15** 









**PAGE 10 OF 12** 

COASTERFURNITURE.COM





## STEP 18 COMPLETE













Note: Dimension tolerance ±5%