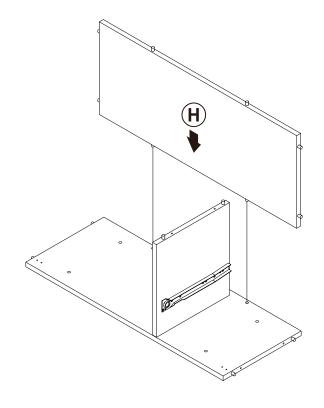

| 4 PCS  | 12 | STICKER<br>Ø20mm                              |                                           | 1 PC   |

### Z9 not included in blister packaging.



#### NOTE:

Phillips head screw driver is required in the assembly process; however, manufacturer does not provide this item.















































### **STEP 13**







Apply glue on all wooden dowels to ensure integrity of the structure.

### **STEP 14**



x 1



**STEP 15** 









**PAGE 10 OF 12** 

COASTERFURNITURE.COM





## STEP 18 COMPLETE













Note: Dimension tolerance ±5%