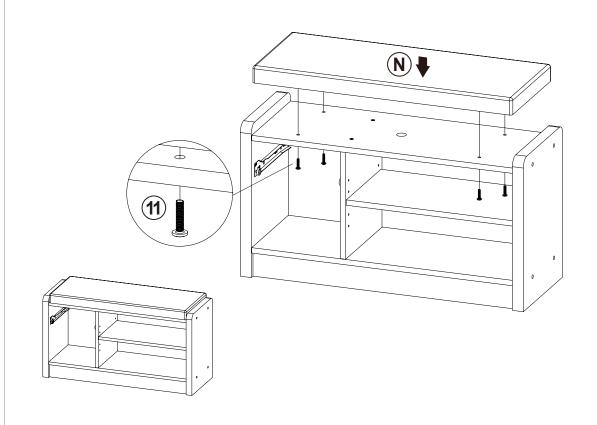

### **STEP 13**

Apply glue on all wooden dowels to ensure integrity of the structure.