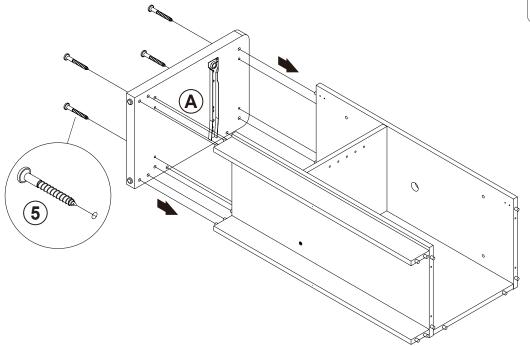

| 4 PCS  | 12 | STICKER<br>Ø20mm                              |                                           | 1 PC   |

### Z9 not included in blister packaging.



#### NOTE:

Phillips head screw driver is required in the assembly process; however, manufacturer does not provide this item.















































### **STEP 13**







Apply glue on all wooden dowels to ensure integrity of the structure.

### **STEP 14**



x 1



**STEP 15** 









**PAGE 10 OF 12** 

COASTERFURNITURE.COM





## STEP 18 COMPLETE













Note: Dimension tolerance ±5%