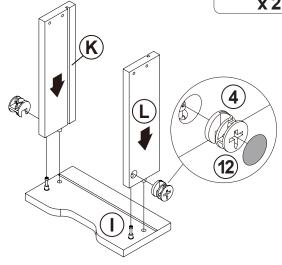

### **STEP 13**

Apply glue on all wooden dowels to ensure integrity of the structure.