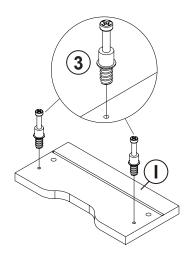

### **STEP 13**

Apply glue on all wooden dowels to ensure integrity of the structure.