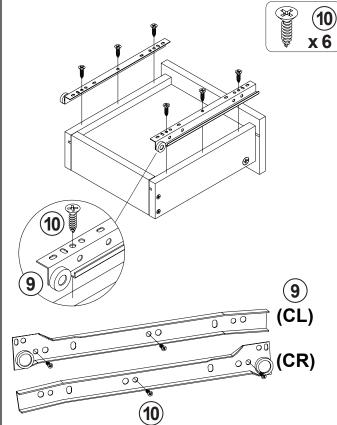

### **HARDWARE IDENTIFICATION**

| Z  | -                           |                                                                                                                                                                                                                                                                                                                                                                                                                                                                                                                                                                                                                                                                                                                                                                                                                                                                                                                                                                                                                                                                                                                                                                                                                                                                                                                                                                                                                                                                                                                                                                                                                                                                                                                                                                                                                                                                                                                                                                                                                                                                                                                                |        |    |                                               |                                           |        |
|----|-----------------------------|--------------------------------------------------------------------------------------------------------------------------------------------------------------------------------------------------------------------------------------------------------------------------------------------------------------------------------------------------------------------------------------------------------------------------------------------------------------------------------------------------------------------------------------------------------------------------------------------------------------------------------------------------------------------------------------------------------------------------------------------------------------------------------------------------------------------------------------------------------------------------------------------------------------------------------------------------------------------------------------------------------------------------------------------------------------------------------------------------------------------------------------------------------------------------------------------------------------------------------------------------------------------------------------------------------------------------------------------------------------------------------------------------------------------------------------------------------------------------------------------------------------------------------------------------------------------------------------------------------------------------------------------------------------------------------------------------------------------------------------------------------------------------------------------------------------------------------------------------------------------------------------------------------------------------------------------------------------------------------------------------------------------------------------------------------------------------------------------------------------------------------|--------|----|-----------------------------------------------|-------------------------------------------|--------|
| NO | DESCRIPTION                 | FIGURE                                                                                                                                                                                                                                                                                                                                                                                                                                                                                                                                                                                                                                                                                                                                                                                                                                                                                                                                                                                                                                                                                                                                                                                                                                                                                                                                                                                                                                                                                                                                                                                                                                                                                                                                                                                                                                                                                                                                                                                                                                                                                                                         | Q'TY   | NO | DESCRIPTION                                   | FIGURE                                    | Q'TY   |
| 1  | GLUE 40g                    |                                                                                                                                                                                                                                                                                                                                                                                                                                                                                                                                                                                                                                                                                                                                                                                                                                                                                                                                                                                                                                                                                                                                                                                                                                                                                                                                                                                                                                                                                                                                                                                                                                                                                                                                                                                                                                                                                                                                                                                                                                                                                                                                | 1 PC   | 7  | PLASTIC FEET<br>Ø15m                          |                                           | 4 PCS  |
| 2  | WOODEN DOWEL<br>Ø8x30mm     |                                                                                                                                                                                                                                                                                                                                                                                                                                                                                                                                                                                                                                                                                                                                                                                                                                                                                                                                                                                                                                                                                                                                                                                                                                                                                                                                                                                                                                                                                                                                                                                                                                                                                                                                                                                                                                                                                                                                                                                                                                                                                                                                | 34 PCS | 8  | PIN FOR<br>ADJUSTABLE SHELF<br>Ø4.9 x 15mm SR |                                           | 4 PCS  |
| 3  | CAM BOLT<br>Ø7x35.5mm SR    |                                                                                                                                                                                                                                                                                                                                                                                                                                                                                                                                                                                                                                                                                                                                                                                                                                                                                                                                                                                                                                                                                                                                                                                                                                                                                                                                                                                                                                                                                                                                                                                                                                                                                                                                                                                                                                                                                                                                                                                                                                                                                                                                | 2 PCS  | 9  | GLIDES<br>L = 250mm                           | CL CR | 1 SET  |
| 4  | CAM LOCK<br>Ø15x12mm SR     |                                                                                                                                                                                                                                                                                                                                                                                                                                                                                                                                                                                                                                                                                                                                                                                                                                                                                                                                                                                                                                                                                                                                                                                                                                                                                                                                                                                                                                                                                                                                                                                                                                                                                                                                                                                                                                                                                                                                                                                                                                                                                                                                | 2 PCS  | 10 | SCREW FOR HINGE<br>Ø 3x12mm BLK               |                                           | 10 PCS |
| 5  | LONG SCREW<br>Ø 4.5x42mm SR | STATE OF THE PARTY | 12 PCS | 11 | BOLT<br>M6x25mm BLK                           |                                           | 4 PCS  |
| 6  | SCREW<br>Ø 4.3x35mm SR      |                                                                                                                                                                                                                                                                                                                                                                                                                                                                                                                                                                                                                                                                                                                                                                                                                                                                                                                                                                                                                                                                                                                                                                                                                                                                                                                                                                                                                                                                                                                                                                                                                                                                                                                                                                                                                                                                                                                                                                                                                                                                                                                                | 4 PCS  | 12 | STICKER<br>Ø20mm                              |                                           | 1 PC   |