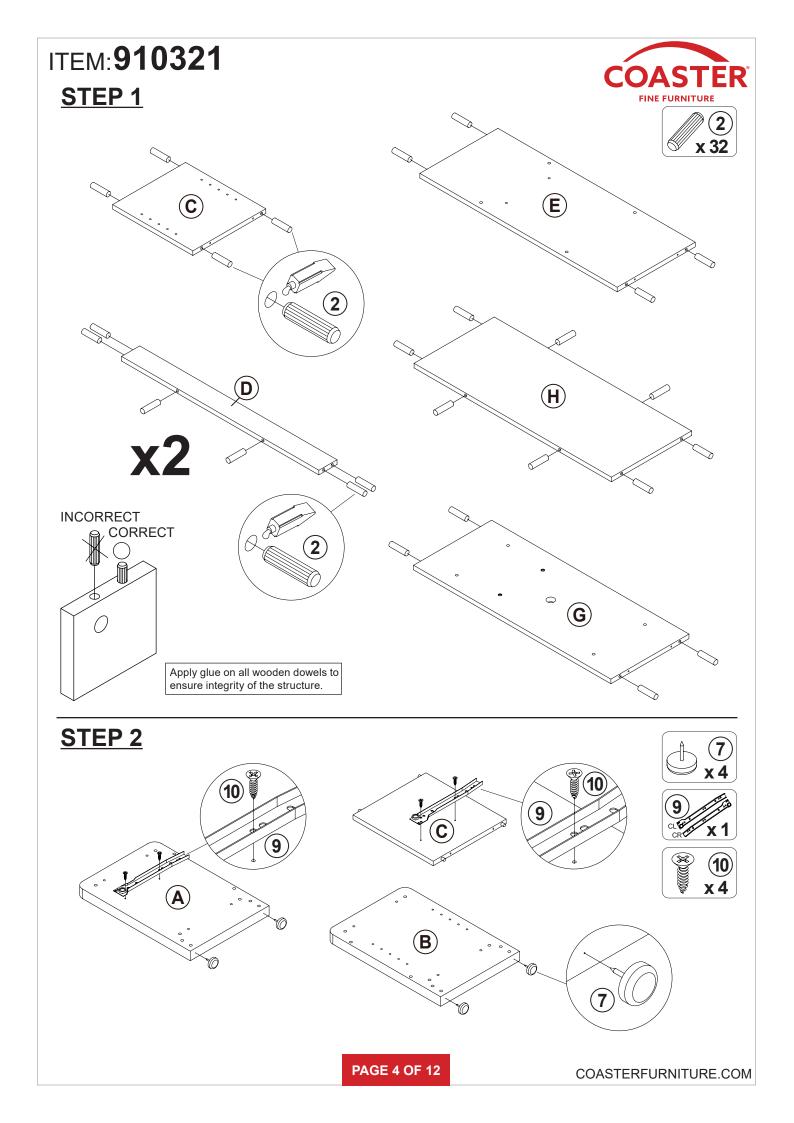

### **STEP 13**

Apply glue on all wooden dowels to ensure integrity of the structure.