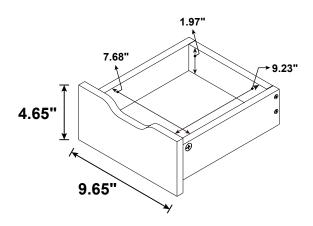

| 4 PCS  | 12 | STICKER<br>Ø20mm                              |                                           | 1 PC   |

### Z9 not included in blister packaging.



#### NOTE:

Phillips head screw driver is required in the assembly process; however, manufacturer does not provide this item.















































### **STEP 13**







Apply glue on all wooden dowels to ensure integrity of the structure.

### **STEP 14**



x 1



**STEP 15** 









**PAGE 10 OF 12** 

COASTERFURNITURE.COM





## STEP 18 COMPLETE













Note: Dimension tolerance ±5%