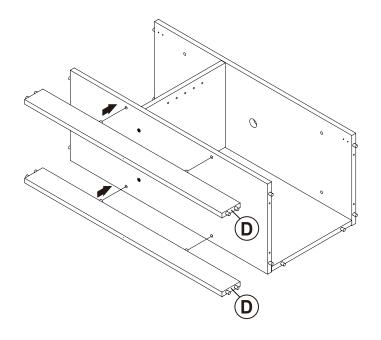

| 4 PCS  | 12 | STICKER<br>Ø20mm                              |                                           | 1 PC   |

### Z9 not included in blister packaging.



#### NOTE:

Phillips head screw driver is required in the assembly process; however, manufacturer does not provide this item.















































### **STEP 13**







Apply glue on all wooden dowels to ensure integrity of the structure.

### **STEP 14**



x 1



**STEP 15** 









**PAGE 10 OF 12** 

COASTERFURNITURE.COM





## STEP 18 COMPLETE













Note: Dimension tolerance ±5%