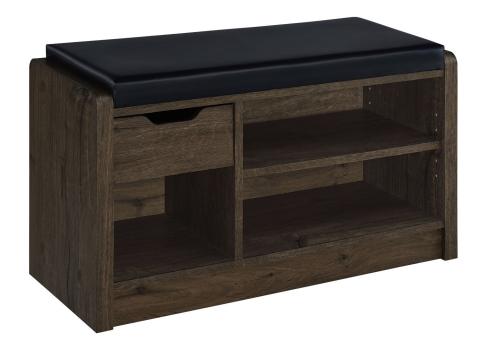

## ASSEMBLY INSTRUCTIONS COASTER FINE FURNITURE



Fine Furniture for every stage of life

## 910321 SHOE CABINET

### **ASSEMBLY INSTRUCTIONS**

#### **ASSEMBLY TIPS:**

1. Remove hardware from box and sort by size.

2. Please check to see that all hardware and parts are present prior to start of assembly.

3. Please follow attached instructions in the same sequence as numbered to assure fast & easy assembly.

#### WARNING!

1. Don't attempt to repair or modify parts that are broken or defective. Please contact the store immediately. 2. This product is for home use only and not intended for commercial establishments.



ASSEMBLY TIME



### PARTS IDENTIFICATION



#### NOTE:

Phillips head screw driver is required in the assembly process; however, manufacturer does not provide this item.



### **HARDWARE IDENTIFICATION**

| Z  | -