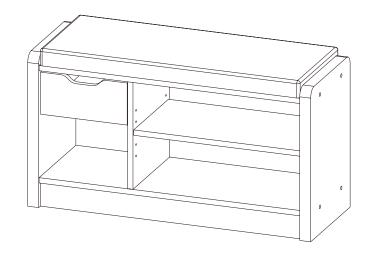

| 4 PCS  | 12 | STICKER<br>Ø20mm                              |                                           | 1 PC   |

### Z9 not included in blister packaging.



#### NOTE:

Phillips head screw driver is required in the assembly process; however, manufacturer does not provide this item.















































### **STEP 13**







Apply glue on all wooden dowels to ensure integrity of the structure.

### **STEP 14**



x 1



**STEP 15** 









**PAGE 10 OF 12** 

COASTERFURNITURE.COM





## STEP 18 COMPLETE













Note: Dimension tolerance ±5%