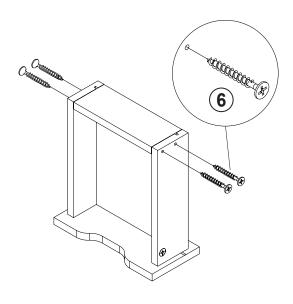

### **HARDWARE IDENTIFICATION**

| Z  | -                           |                                                                                                                                                                                                                                                                                                                                                                                                                                                                                                                                                                                                                                                                                                                                                                                                                                                                                                                                                                                                                                                                                                                                                                                                                                                                                                                                                                                                                                                                                                                                                                                                                                                                                                                                                                                                                                                                                                                                                                                                                                                                                                                                |        |    |                                               |                                           |        |
|----|-----------------------------|--------------------------------------------------------------------------------------------------------------------------------------------------------------------------------------------------------------------------------------------------------------------------------------------------------------------------------------------------------------------------------------------------------------------------------------------------------------------------------------------------------------------------------------------------------------------------------------------------------------------------------------------------------------------------------------------------------------------------------------------------------------------------------------------------------------------------------------------------------------------------------------------------------------------------------------------------------------------------------------------------------------------------------------------------------------------------------------------------------------------------------------------------------------------------------------------------------------------------------------------------------------------------------------------------------------------------------------------------------------------------------------------------------------------------------------------------------------------------------------------------------------------------------------------------------------------------------------------------------------------------------------------------------------------------------------------------------------------------------------------------------------------------------------------------------------------------------------------------------------------------------------------------------------------------------------------------------------------------------------------------------------------------------------------------------------------------------------------------------------------------------|--------|----|-----------------------------------------------|-------------------------------------------|--------|
| NO | DESCRIPTION                 | FIGURE                                                                                                                                                                                                                                                                                                                                                                                                                                                                                                                                                                                                                                                                                                                                                                                                                                                                                                                                                                                                                                                                                                                                                                                                                                                                                                                                                                                                                                                                                                                                                                                                                                                                                                                                                                                                                                                                                                                                                                                                                                                                                                                         | Q'TY   | NO | DESCRIPTION                                   | FIGURE                                    | Q'TY   |
| 1  | GLUE 40g                    |                                                                                                                                                                                                                                                                                                                                                                                                                                                                                                                                                                                                                                                                                                                                                                                                                                                                                                                                                                                                                                                                                                                                                                                                                                                                                                                                                                                                                                                                                                                                                                                                                                                                                                                                                                                                                                                                                                                                                                                                                                                                                                                                | 1 PC   | 7  | PLASTIC FEET<br>Ø15m                          |                                           | 4 PCS  |
| 2  | WOODEN DOWEL<br>Ø8x30mm     |                                                                                                                                                                                                                                                                                                                                                                                                                                                                                                                                                                                                                                                                                                                                                                                                                                                                                                                                                                                                                                                                                                                                                                                                                                                                                                                                                                                                                                                                                                                                                                                                                                                                                                                                                                                                                                                                                                                                                                                                                                                                                                                                | 34 PCS | 8  | PIN FOR<br>ADJUSTABLE SHELF<br>Ø4.9 x 15mm SR |                                           | 4 PCS  |
| 3  | CAM BOLT<br>Ø7x35.5mm SR    |                                                                                                                                                                                                                                                                                                                                                                                                                                                                                                                                                                                                                                                                                                                                                                                                                                                                                                                                                                                                                                                                                                                                                                                                                                                                                                                                                                                                                                                                                                                                                                                                                                                                                                                                                                                                                                                                                                                                                                                                                                                                                                                                | 2 PCS  | 9  | GLIDES<br>L = 250mm                           | CL CR | 1 SET  |
| 4  | CAM LOCK<br>Ø15x12mm SR     |                                                                                                                                                                                                                                                                                                                                                                                                                                                                                                                                                                                                                                                                                                                                                                                                                                                                                                                                                                                                                                                                                                                                                                                                                                                                                                                                                                                                                                                                                                                                                                                                                                                                                                                                                                                                                                                                                                                                                                                                                                                                                                                                | 2 PCS  | 10 | SCREW FOR HINGE<br>Ø 3x12mm BLK               |                                           | 10 PCS |
| 5  | LONG SCREW<br>Ø 4.5x42mm SR | STATE OF THE PARTY | 12 PCS | 11 | BOLT<br>M6x25mm BLK                           |                                           | 4 PCS  |
| 6  | SCREW<br>Ø 4.3x35mm SR      |                                                                                                                                                                                                                                                                                                                                                                                                                                                                                                                                                                                                                                                                                                                                                                                                                                                                                                                                                                                                                                                                                                                                                                                                                                                                                                                                                                                                                                                                                                                                                                                                                                                                                                                                                                                                                                                                                                                                                                                                                                                                                                                                | 4 PCS  | 12 | STICKER<br>Ø20mm                              |                                           | 1 PC   |