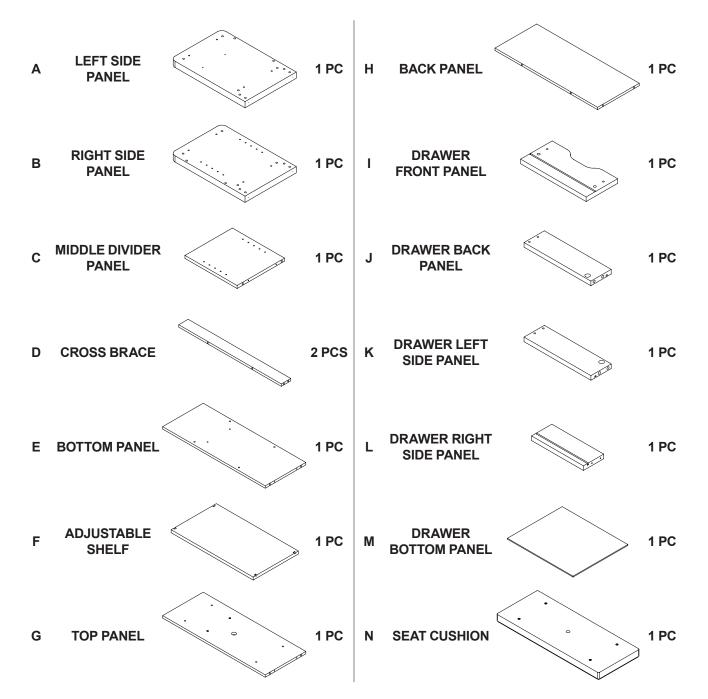

## ASSEMBLY INSTRUCTIONS COASTER FINE FURNITURE



Fine Furniture for every stage of life

## 910321 SHOE CABINET

### **ASSEMBLY INSTRUCTIONS**

#### **ASSEMBLY TIPS:**

1. Remove hardware from box and sort by size.

2. Please check to see that all hardware and parts are present prior to start of assembly.

3. Please follow attached instructions in the same sequence as numbered to assure fast & easy assembly.

#### WARNING!

1. Don't attempt to repair or modify parts that are broken or defective. Please contact the store immediately. 2. This product is for home use only and not intended for commercial establishments.



ASSEMBLY TIME



### PARTS IDENTIFICATION



#### NOTE:

Phillips head screw driver is required in the assembly process; however, manufacturer does not provide this item.



### **HARDWARE IDENTIFICATION**

| Z  | -                           |