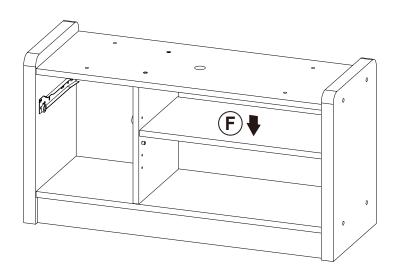

| 4 PCS  | 12 | STICKER<br>Ø20mm                              |                                           | 1 PC   |

### Z9 not included in blister packaging.



#### NOTE:

Phillips head screw driver is required in the assembly process; however, manufacturer does not provide this item.















































### **STEP 13**







Apply glue on all wooden dowels to ensure integrity of the structure.

### **STEP 14**



x 1



**STEP 15** 









**PAGE 10 OF 12** 

COASTERFURNITURE.COM





## STEP 18 COMPLETE













Note: Dimension tolerance ±5%