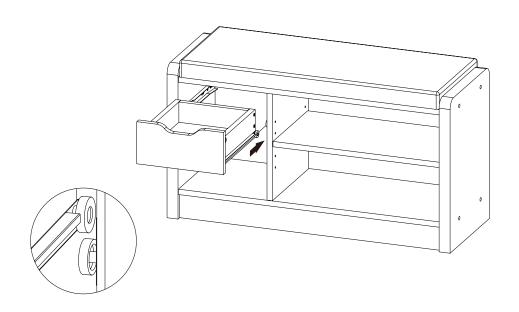

### **STEP 13**

Apply glue on all wooden dowels to ensure integrity of the structure.

### **STEP 14**

x 1

**STEP 15** 

**PAGE 10 OF 12** 

COASTERFURNITURE.COM