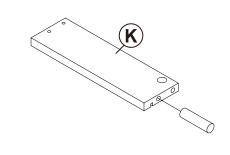

| 4 PCS  | 12 | STICKER<br>Ø20mm                              |                                           | 1 PC   |

### Z9 not included in blister packaging.



#### NOTE:

Phillips head screw driver is required in the assembly process; however, manufacturer does not provide this item.















































### **STEP 13**







Apply glue on all wooden dowels to ensure integrity of the structure.

### **STEP 14**



x 1



**STEP 15** 









**PAGE 10 OF 12** 

COASTERFURNITURE.COM





## STEP 18 COMPLETE













Note: Dimension tolerance ±5%