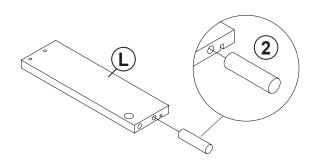

### **STEP 13**

Apply glue on all wooden dowels to ensure integrity of the structure.