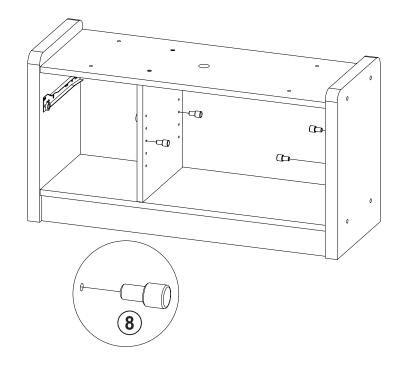

### **STEP 13**

Apply glue on all wooden dowels to ensure integrity of the structure.