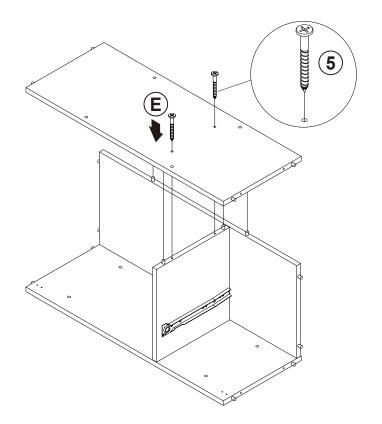

| 4 PCS  | 12 | STICKER<br>Ø20mm                              |                                           | 1 PC   |

### Z9 not included in blister packaging.



#### NOTE:

Phillips head screw driver is required in the assembly process; however, manufacturer does not provide this item.















































### **STEP 13**







Apply glue on all wooden dowels to ensure integrity of the structure.

### **STEP 14**



x 1



**STEP 15** 









**PAGE 10 OF 12** 

COASTERFURNITURE.COM





## STEP 18 COMPLETE













Note: Dimension tolerance ±5%