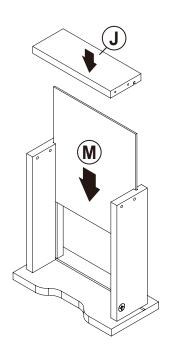

### **STEP 13**

Apply glue on all wooden dowels to ensure integrity of the structure.