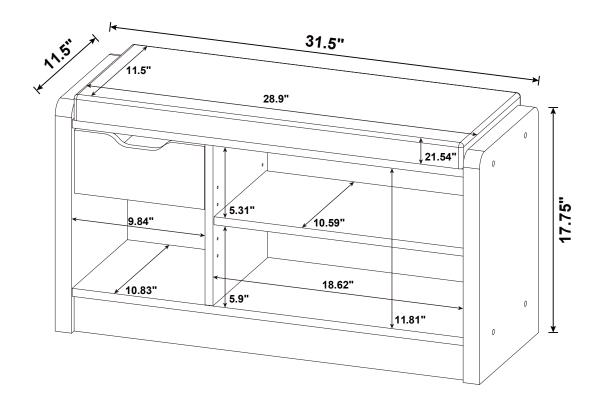

| 4 PCS  | 12 | STICKER<br>Ø20mm                              |                                           | 1 PC   |

### Z9 not included in blister packaging.



#### NOTE:

Phillips head screw driver is required in the assembly process; however, manufacturer does not provide this item.















































### **STEP 13**







Apply glue on all wooden dowels to ensure integrity of the structure.

### **STEP 14**



x 1



**STEP 15** 









**PAGE 10 OF 12** 

COASTERFURNITURE.COM





## STEP 18 COMPLETE













Note: Dimension tolerance ±5%