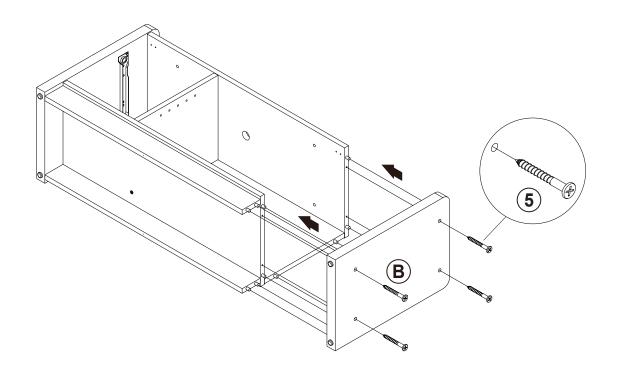

| 4 PCS  | 12 | STICKER<br>Ø20mm                              |                                           | 1 PC   |

#### Z9 not included in blister packaging.



#### NOTE:

Phillips head screw driver is required in the assembly process; however, manufacturer does not provide this item.



# ITEM: **910322 STEP 3**







# ITEM: **910322 STEP 5**







## ITEM:**910322 STEP 7**











# ITEM: **910322 STEP 9**







## ITEM:**910322 STEP 11**

















### **STEP 13**







Apply glue on all wooden dowels to ensure integrity of the structure.

### **STEP 14**





**STEP 15** 









**PAGE 10 OF 12** 

COASTERFURNITURE.COM

## ITEM:**910322 STEP 17**





## STEP 18 COMPLETE













Note: Dimension tolerance ±5%