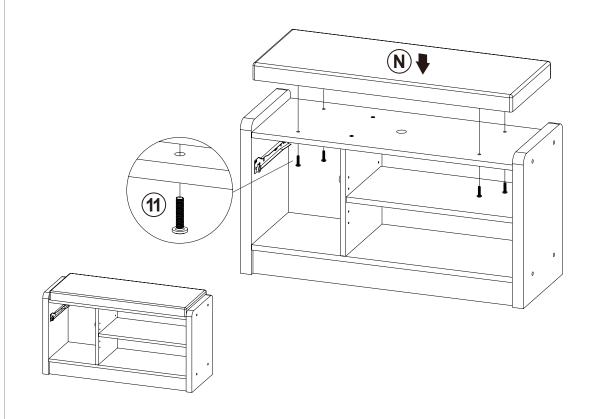

| 4 PCS  | 12 | STICKER<br>Ø20mm                              |                                           | 1 PC   |

#### Z9 not included in blister packaging.



#### NOTE:

Phillips head screw driver is required in the assembly process; however, manufacturer does not provide this item.



# ITEM: **910322 STEP 3**







# ITEM: **910322 STEP 5**







## ITEM:**910322 STEP 7**











# ITEM: **910322 STEP 9**







## ITEM:**910322 STEP 11**

















### **STEP 13**







Apply glue on all wooden dowels to ensure integrity of the structure.

### **STEP 14**





**STEP 15** 









**PAGE 10 OF 12** 

COASTERFURNITURE.COM

## ITEM:**910322 STEP 17**





## STEP 18 COMPLETE













Note: Dimension tolerance ±5%