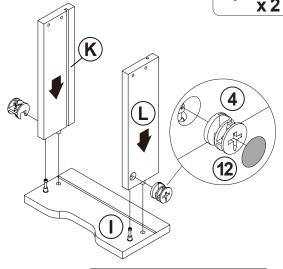

| 4 PCS  | 12 | STICKER<br>Ø20mm                              |                                           | 1 PC   |

#### Z9 not included in blister packaging.



#### NOTE:

Phillips head screw driver is required in the assembly process; however, manufacturer does not provide this item.



# ITEM: **910322 STEP 3**







# ITEM: **910322 STEP 5**







## ITEM:**910322 STEP 7**











# ITEM: **910322 STEP 9**







## ITEM:**910322 STEP 11**

















### **STEP 13**







Apply glue on all wooden dowels to ensure integrity of the structure.

### **STEP 14**





**STEP 15** 









**PAGE 10 OF 12** 

COASTERFURNITURE.COM

## ITEM:**910322 STEP 17**





## STEP 18 COMPLETE













Note: Dimension tolerance ±5%