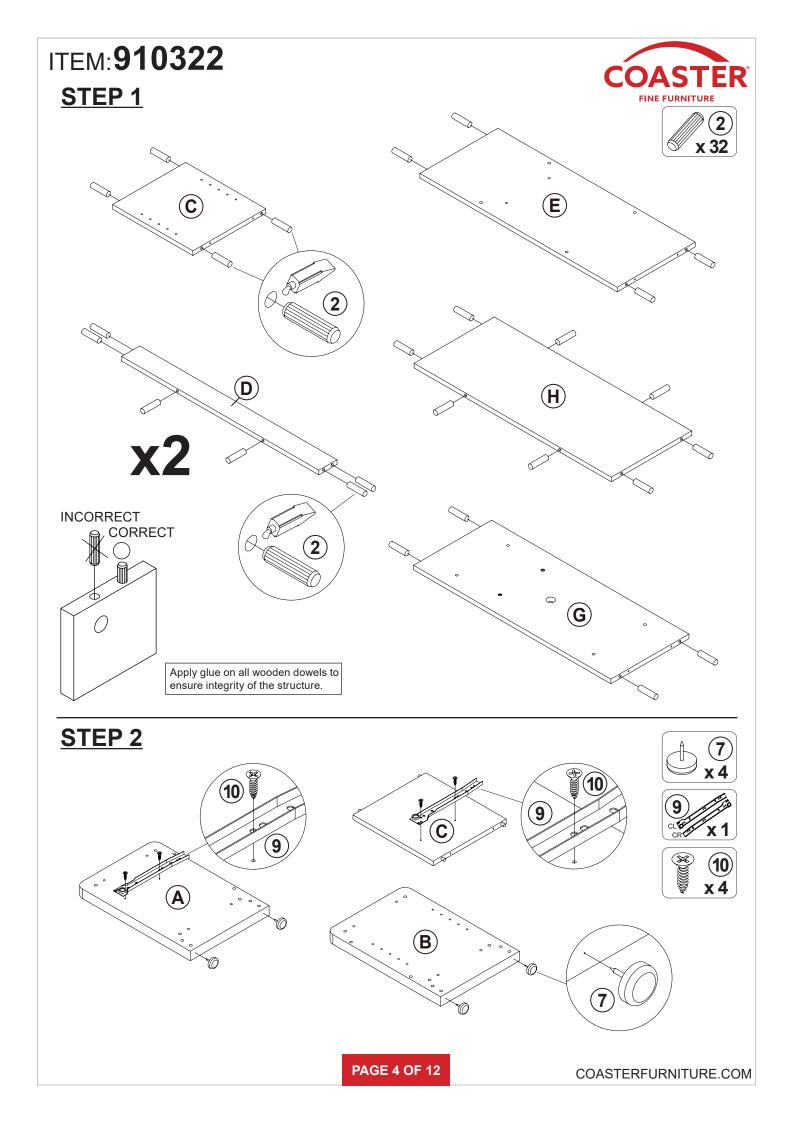

| 4 PCS  | 12 | STICKER<br>Ø20mm                              |                                           | 1 PC   |

#### Z9 not included in blister packaging.



#### NOTE:

Phillips head screw driver is required in the assembly process; however, manufacturer does not provide this item.



# ITEM: **910322 STEP 3**







# ITEM: **910322 STEP 5**







## ITEM:**910322 STEP 7**











# ITEM: **910322 STEP 9**







## ITEM:**910322 STEP 11**

















### **STEP 13**







Apply glue on all wooden dowels to ensure integrity of the structure.

### **STEP 14**





**STEP 15** 









**PAGE 10 OF 12** 

COASTERFURNITURE.COM

## ITEM:**910322 STEP 17**





## STEP 18 COMPLETE













Note: Dimension tolerance ±5%