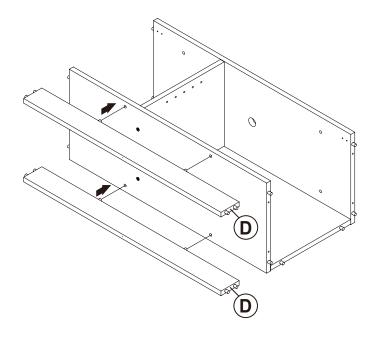

| 4 PCS  | 12 | STICKER<br>Ø20mm                              |                                           | 1 PC   |

#### Z9 not included in blister packaging.



#### NOTE:

Phillips head screw driver is required in the assembly process; however, manufacturer does not provide this item.



# ITEM: **910322 STEP 3**







# ITEM: **910322 STEP 5**







## ITEM:**910322 STEP 7**











# ITEM: **910322 STEP 9**







## ITEM:**910322 STEP 11**

















### **STEP 13**







Apply glue on all wooden dowels to ensure integrity of the structure.

### **STEP 14**





**STEP 15** 









**PAGE 10 OF 12** 

COASTERFURNITURE.COM

## ITEM:**910322 STEP 17**





## STEP 18 COMPLETE













Note: Dimension tolerance ±5%