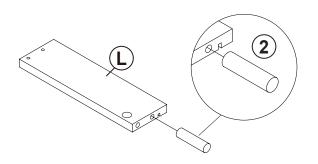

| 4 PCS  | 12 | STICKER<br>Ø20mm                              |                                           | 1 PC   |

#### Z9 not included in blister packaging.



#### NOTE:

Phillips head screw driver is required in the assembly process; however, manufacturer does not provide this item.



# ITEM: **910322 STEP 3**







# ITEM: **910322 STEP 5**







## ITEM:**910322 STEP 7**











# ITEM: **910322 STEP 9**







## ITEM:**910322 STEP 11**

















### **STEP 13**







Apply glue on all wooden dowels to ensure integrity of the structure.

### **STEP 14**





**STEP 15** 









**PAGE 10 OF 12** 

COASTERFURNITURE.COM

## ITEM:**910322 STEP 17**





## STEP 18 COMPLETE













Note: Dimension tolerance ±5%