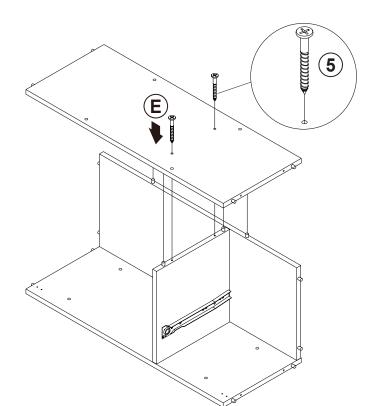

| 4 PCS  | 12 | STICKER<br>Ø20mm                              |                                           | 1 PC   |

#### Z9 not included in blister packaging.



#### NOTE:

Phillips head screw driver is required in the assembly process; however, manufacturer does not provide this item.



# ITEM: **910322 STEP 3**







# ITEM: **910322 STEP 5**







## ITEM:**910322 STEP 7**











# ITEM: **910322 STEP 9**







## ITEM:**910322 STEP 11**

















### **STEP 13**







Apply glue on all wooden dowels to ensure integrity of the structure.

### **STEP 14**





**STEP 15** 









**PAGE 10 OF 12** 

COASTERFURNITURE.COM

## ITEM:**910322 STEP 17**





## STEP 18 COMPLETE













Note: Dimension tolerance ±5%