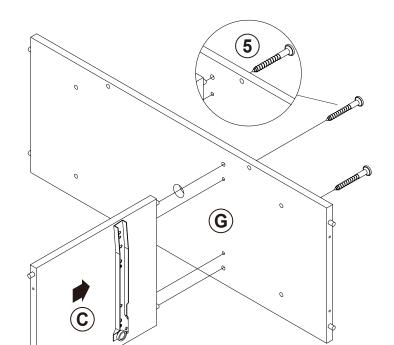

| 4 PCS  | 12 | STICKER<br>Ø20mm                              |                                           | 1 PC   |

#### Z9 not included in blister packaging.



#### NOTE:

Phillips head screw driver is required in the assembly process; however, manufacturer does not provide this item.



# ITEM: **910322 STEP 3**







# ITEM: **910322 STEP 5**







## ITEM:**910322 STEP 7**











# ITEM: **910322 STEP 9**







## ITEM:**910322 STEP 11**

















### **STEP 13**







Apply glue on all wooden dowels to ensure integrity of the structure.

### **STEP 14**





**STEP 15** 









**PAGE 10 OF 12** 

COASTERFURNITURE.COM

## ITEM:**910322 STEP 17**





## STEP 18 COMPLETE













Note: Dimension tolerance ±5%