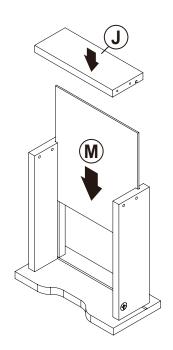

| 4 PCS  | 12 | STICKER<br>Ø20mm                              |                                           | 1 PC   |

#### Z9 not included in blister packaging.



#### NOTE:

Phillips head screw driver is required in the assembly process; however, manufacturer does not provide this item.



# ITEM: **910322 STEP 3**







# ITEM: **910322 STEP 5**







## ITEM:**910322 STEP 7**











# ITEM: **910322 STEP 9**







## ITEM:**910322 STEP 11**

















### **STEP 13**







Apply glue on all wooden dowels to ensure integrity of the structure.

### **STEP 14**





**STEP 15** 









**PAGE 10 OF 12** 

COASTERFURNITURE.COM

## ITEM:**910322 STEP 17**





## STEP 18 COMPLETE













Note: Dimension tolerance ±5%