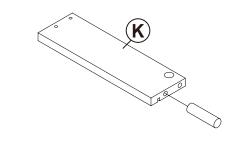

| 4 PCS  | 12 | STICKER<br>Ø20mm                              |                                           | 1 PC   |

#### Z9 not included in blister packaging.



#### NOTE:

Phillips head screw driver is required in the assembly process; however, manufacturer does not provide this item.



# ITEM: **910322 STEP 3**







# ITEM: **910322 STEP 5**







## ITEM:**910322 STEP 7**











# ITEM: **910322 STEP 9**







## ITEM:**910322 STEP 11**

















### **STEP 13**







Apply glue on all wooden dowels to ensure integrity of the structure.

### **STEP 14**





**STEP 15** 









**PAGE 10 OF 12** 

COASTERFURNITURE.COM

## ITEM:**910322 STEP 17**





## STEP 18 COMPLETE













Note: Dimension tolerance ±5%