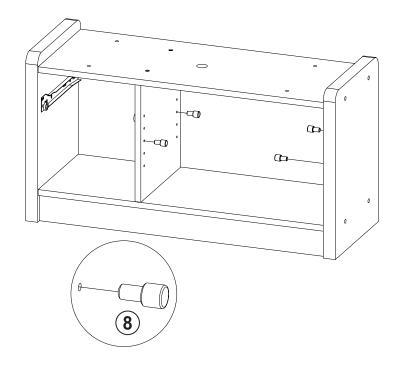

| 4 PCS  | 12 | STICKER<br>Ø20mm                              |                                           | 1 PC   |

#### Z9 not included in blister packaging.



#### NOTE:

Phillips head screw driver is required in the assembly process; however, manufacturer does not provide this item.



# ITEM: **910322 STEP 3**







# ITEM: **910322 STEP 5**







## ITEM:**910322 STEP 7**











# ITEM: **910322 STEP 9**







## ITEM:**910322 STEP 11**

















### **STEP 13**







Apply glue on all wooden dowels to ensure integrity of the structure.

### **STEP 14**





**STEP 15** 









**PAGE 10 OF 12** 

COASTERFURNITURE.COM

## ITEM:**910322 STEP 17**





## STEP 18 COMPLETE













Note: Dimension tolerance ±5%