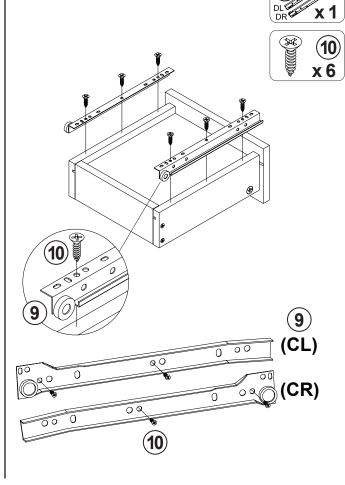

| 4 PCS  | 12 | STICKER<br>Ø20mm                              |                                           | 1 PC   |

#### Z9 not included in blister packaging.



#### NOTE:

Phillips head screw driver is required in the assembly process; however, manufacturer does not provide this item.



# ITEM: **910322 STEP 3**







# ITEM: **910322 STEP 5**







## ITEM:**910322 STEP 7**











# ITEM: **910322 STEP 9**







## ITEM:**910322 STEP 11**

















### **STEP 13**







Apply glue on all wooden dowels to ensure integrity of the structure.

### **STEP 14**





**STEP 15** 









**PAGE 10 OF 12** 

COASTERFURNITURE.COM

## ITEM:**910322 STEP 17**





## STEP 18 COMPLETE













Note: Dimension tolerance ±5%