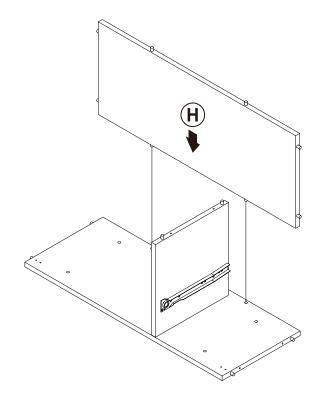

| 4 PCS  | 12 | STICKER<br>Ø20mm                              |                                           | 1 PC   |

#### Z9 not included in blister packaging.



#### NOTE:

Phillips head screw driver is required in the assembly process; however, manufacturer does not provide this item.



# ITEM: **910322 STEP 3**







# ITEM: **910322 STEP 5**







## ITEM:**910322 STEP 7**











# ITEM: **910322 STEP 9**







## ITEM:**910322 STEP 11**

















### **STEP 13**







Apply glue on all wooden dowels to ensure integrity of the structure.

### **STEP 14**





**STEP 15** 









**PAGE 10 OF 12** 

COASTERFURNITURE.COM

## ITEM:**910322 STEP 17**





## STEP 18 COMPLETE













Note: Dimension tolerance ±5%