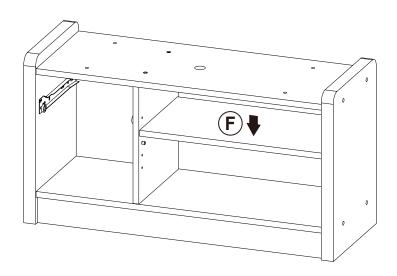

| 4 PCS  | 12 | STICKER<br>Ø20mm                              |                                           | 1 PC   |

#### Z9 not included in blister packaging.



#### NOTE:

Phillips head screw driver is required in the assembly process; however, manufacturer does not provide this item.



# ITEM: **910322 STEP 3**







# ITEM: **910322 STEP 5**







## ITEM:**910322 STEP 7**











# ITEM: **910322 STEP 9**







## ITEM:**910322 STEP 11**

















### **STEP 13**







Apply glue on all wooden dowels to ensure integrity of the structure.

### **STEP 14**





**STEP 15** 









**PAGE 10 OF 12** 

COASTERFURNITURE.COM

## ITEM:**910322 STEP 17**





## STEP 18 COMPLETE













Note: Dimension tolerance ±5%