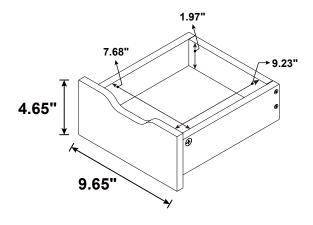

| 4 PCS  | 12 | STICKER<br>Ø20mm                              |                                           | 1 PC   |

#### Z9 not included in blister packaging.



#### NOTE:

Phillips head screw driver is required in the assembly process; however, manufacturer does not provide this item.



# ITEM: **910322 STEP 3**







# ITEM: **910322 STEP 5**







## ITEM:**910322 STEP 7**











# ITEM: **910322 STEP 9**







## ITEM:**910322 STEP 11**

















### **STEP 13**







Apply glue on all wooden dowels to ensure integrity of the structure.

### **STEP 14**





**STEP 15** 









**PAGE 10 OF 12** 

COASTERFURNITURE.COM

## ITEM:**910322 STEP 17**





## STEP 18 COMPLETE













Note: Dimension tolerance ±5%