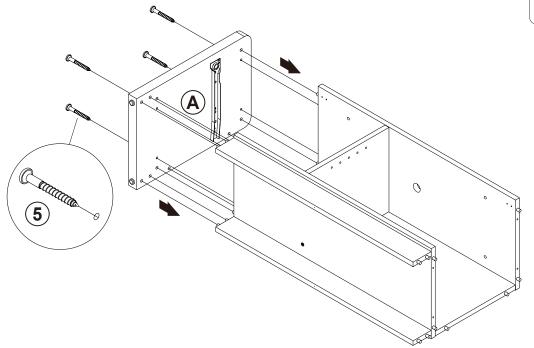

| 4 PCS  | 12 | STICKER<br>Ø20mm                              |                                           | 1 PC   |

#### Z9 not included in blister packaging.



#### NOTE:

Phillips head screw driver is required in the assembly process; however, manufacturer does not provide this item.



# ITEM: **910322 STEP 3**







# ITEM: **910322 STEP 5**







## ITEM:**910322 STEP 7**











# ITEM: **910322 STEP 9**







## ITEM:**910322 STEP 11**

















### **STEP 13**







Apply glue on all wooden dowels to ensure integrity of the structure.

### **STEP 14**





**STEP 15** 









**PAGE 10 OF 12** 

COASTERFURNITURE.COM

## ITEM:**910322 STEP 17**





## STEP 18 COMPLETE













Note: Dimension tolerance ±5%