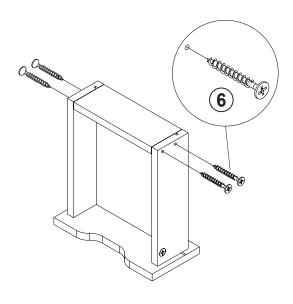

| 4 PCS  | 12 | STICKER<br>Ø20mm                              |                                           | 1 PC   |

#### Z9 not included in blister packaging.



#### NOTE:

Phillips head screw driver is required in the assembly process; however, manufacturer does not provide this item.



# ITEM: **910322 STEP 3**







# ITEM: **910322 STEP 5**







## ITEM:**910322 STEP 7**











# ITEM: **910322 STEP 9**







## ITEM:**910322 STEP 11**

















### **STEP 13**







Apply glue on all wooden dowels to ensure integrity of the structure.

### **STEP 14**





**STEP 15** 









**PAGE 10 OF 12** 

COASTERFURNITURE.COM

## ITEM:**910322 STEP 17**





## STEP 18 COMPLETE













Note: Dimension tolerance ±5%