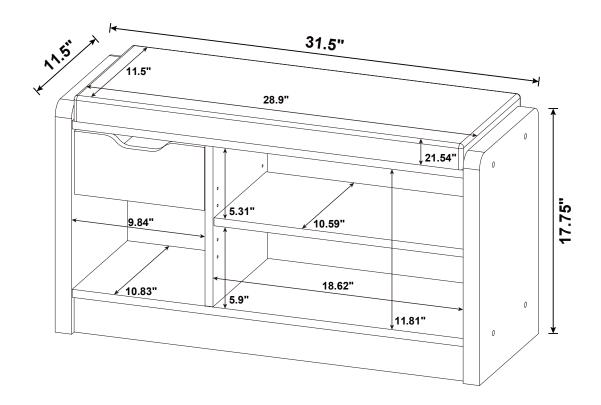

| 4 PCS  | 12 | STICKER<br>Ø20mm                              |                                           | 1 PC   |

#### Z9 not included in blister packaging.



#### NOTE:

Phillips head screw driver is required in the assembly process; however, manufacturer does not provide this item.



# ITEM: **910322 STEP 3**







# ITEM: **910322 STEP 5**







## ITEM:**910322 STEP 7**











# ITEM: **910322 STEP 9**







## ITEM:**910322 STEP 11**

















### **STEP 13**







Apply glue on all wooden dowels to ensure integrity of the structure.

### **STEP 14**





**STEP 15** 









**PAGE 10 OF 12** 

COASTERFURNITURE.COM

## ITEM:**910322 STEP 17**





## STEP 18 COMPLETE













Note: Dimension tolerance ±5%