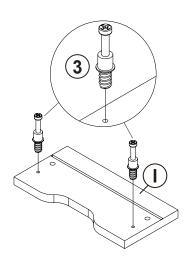

| 4 PCS  | 12 | STICKER<br>Ø20mm                              |                                           | 1 PC   |

#### Z9 not included in blister packaging.



#### NOTE:

Phillips head screw driver is required in the assembly process; however, manufacturer does not provide this item.



# ITEM: **910322 STEP 3**







# ITEM: **910322 STEP 5**







## ITEM:**910322 STEP 7**











# ITEM: **910322 STEP 9**







## ITEM:**910322 STEP 11**

















### **STEP 13**







Apply glue on all wooden dowels to ensure integrity of the structure.

### **STEP 14**





**STEP 15** 









**PAGE 10 OF 12** 

COASTERFURNITURE.COM

## ITEM:**910322 STEP 17**





## STEP 18 COMPLETE













Note: Dimension tolerance ±5%