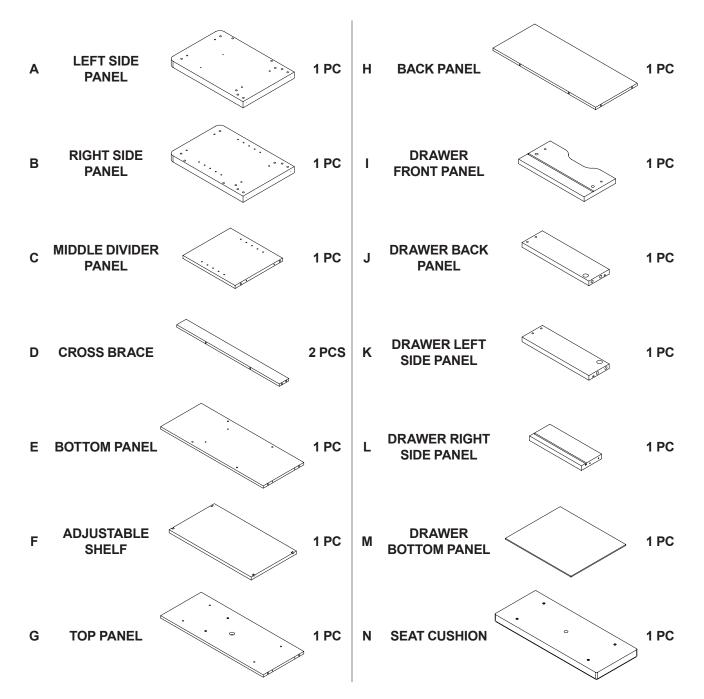

## ASSEMBLY INSTRUCTIONS COASTER FINE FURNITURE



Fine Furniture for every stage of life

## 910322 SHOE CABINET

REVISION 0 : 06/05/2024 REVISION 1 : 09/25/2024

**PAGE 1 OF 12** 

COASTERFURNITURE.COM

#### **ASSEMBLY INSTRUCTIONS**

#### **ASSEMBLY TIPS:**

1. Remove hardware from box and sort by size.

2. Please check to see that all hardware and parts are present prior to start of assembly.

3. Please follow attached instructions in the same sequence as numbered to assure fast & easy assembly.

#### WARNING!

1. Don't attempt to repair or modify parts that are broken or defective. Please contact the store immediately. 2. This product is for home use only and not intended for commercial establishments.



ASSEMBLY TIME



### PARTS IDENTIFICATION



#### NOTE:

Phillips head screw driver is required in the assembly process; however, manufacturer does not provide this item.



### **HARDWARE IDENTIFICATION**

| Z  | -                           |