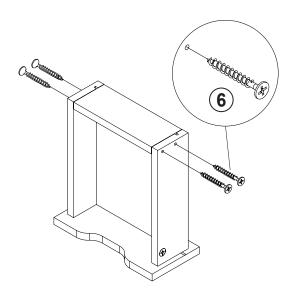

| 4 PCS  | 12 | STICKER<br>Ø20mm                              |                                           | 1 PC   |

#### Z9 not included in blister packaging.



#### NOTE:

Phillips head screw driver is required in the assembly process; however, manufacturer does not provide this item.



#### STEP 3

















































#### **STEP 13**







Apply glue on all wooden dowels to ensure integrity of the structure.

#### **STEP 14**





**STEP 15** 









**PAGE 10 OF 12** 

COASTERFURNITURE.COM





## STEP 18 COMPLETE













Note: Dimension tolerance ±5%