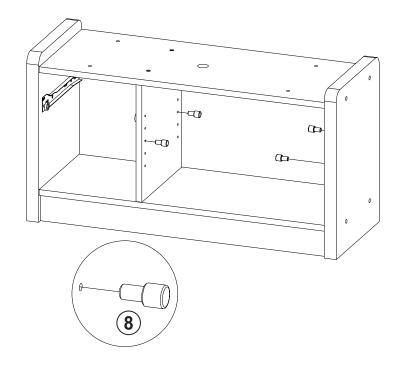

#### **HARDWARE IDENTIFICATION**

| Z  | -                           |                                                                                                                                                                                                                                                                                                                                                                                                                                                                                                                                                                                                                                                                                                                                                                                                                                                                                                                                                                                                                                                                                                                                                                                                                                                                                                                                                                                                                                                                                                                                                                                                                                                                                                                                                                                                                                                                                                                                                                                                                                                                                                                                |        |    |                                               |                                           |        |
|----|-----------------------------|--------------------------------------------------------------------------------------------------------------------------------------------------------------------------------------------------------------------------------------------------------------------------------------------------------------------------------------------------------------------------------------------------------------------------------------------------------------------------------------------------------------------------------------------------------------------------------------------------------------------------------------------------------------------------------------------------------------------------------------------------------------------------------------------------------------------------------------------------------------------------------------------------------------------------------------------------------------------------------------------------------------------------------------------------------------------------------------------------------------------------------------------------------------------------------------------------------------------------------------------------------------------------------------------------------------------------------------------------------------------------------------------------------------------------------------------------------------------------------------------------------------------------------------------------------------------------------------------------------------------------------------------------------------------------------------------------------------------------------------------------------------------------------------------------------------------------------------------------------------------------------------------------------------------------------------------------------------------------------------------------------------------------------------------------------------------------------------------------------------------------------|--------|----|-----------------------------------------------|-------------------------------------------|--------|
| NO | DESCRIPTION                 | FIGURE                                                                                                                                                                                                                                                                                                                                                                                                                                                                                                                                                                                                                                                                                                                                                                                                                                                                                                                                                                                                                                                                                                                                                                                                                                                                                                                                                                                                                                                                                                                                                                                                                                                                                                                                                                                                                                                                                                                                                                                                                                                                                                                         | Q'TY   | NO | DESCRIPTION                                   | FIGURE                                    | Q'TY   |
| 1  | GLUE 40g                    |                                                                                                                                                                                                                                                                                                                                                                                                                                                                                                                                                                                                                                                                                                                                                                                                                                                                                                                                                                                                                                                                                                                                                                                                                                                                                                                                                                                                                                                                                                                                                                                                                                                                                                                                                                                                                                                                                                                                                                                                                                                                                                                                | 1 PC   | 7  | PLASTIC FEET<br>Ø15m                          |                                           | 4 PCS  |
| 2  | WOODEN DOWEL<br>Ø8x30mm     |                                                                                                                                                                                                                                                                                                                                                                                                                                                                                                                                                                                                                                                                                                                                                                                                                                                                                                                                                                                                                                                                                                                                                                                                                                                                                                                                                                                                                                                                                                                                                                                                                                                                                                                                                                                                                                                                                                                                                                                                                                                                                                                                | 34 PCS | 8  | PIN FOR<br>ADJUSTABLE SHELF<br>Ø4.9 x 15mm SR |                                           | 4 PCS  |
| 3  | CAM BOLT<br>Ø7x35.5mm SR    |                                                                                                                                                                                                                                                                                                                                                                                                                                                                                                                                                                                                                                                                                                                                                                                                                                                                                                                                                                                                                                                                                                                                                                                                                                                                                                                                                                                                                                                                                                                                                                                                                                                                                                                                                                                                                                                                                                                                                                                                                                                                                                                                | 2 PCS  | 9  | GLIDES<br>L = 250mm                           | CL CR | 1 SET  |
| 4  | CAM LOCK<br>Ø15x12mm SR     |                                                                                                                                                                                                                                                                                                                                                                                                                                                                                                                                                                                                                                                                                                                                                                                                                                                                                                                                                                                                                                                                                                                                                                                                                                                                                                                                                                                                                                                                                                                                                                                                                                                                                                                                                                                                                                                                                                                                                                                                                                                                                                                                | 2 PCS  | 10 | SCREW FOR HINGE<br>Ø 3x12mm BLK               |                                           | 10 PCS |
| 5  | LONG SCREW<br>Ø 4.5x42mm SR | STATE OF THE PARTY | 12 PCS | 11 | BOLT<br>M6x25mm BLK                           |                                           | 4 PCS  |
| 6  | SCREW<br>Ø 4.3x35mm SR      |                                                                                                                                                                                                                                                                                                                                                                                                                                                                                                                                                                                                                                                                                                                                                                                                                                                                                                                                                                                                                                                                                                                                                                                                                                                                                                                                                                                                                                                                                                                                                                                                                                                                                                                                                                                                                                                                                                                                                                                                                                                                                                                                | 4 PCS  | 12 | STICKER<br>Ø20mm                              |                                           | 1 PC   |