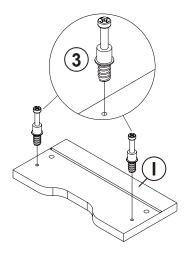

| 4 PCS  | 12 | STICKER<br>Ø20mm                              |                                           | 1 PC   |

#### Z9 not included in blister packaging.



#### NOTE:

Phillips head screw driver is required in the assembly process; however, manufacturer does not provide this item.



#### STEP 3

















































#### **STEP 13**







Apply glue on all wooden dowels to ensure integrity of the structure.

#### **STEP 14**





**STEP 15** 









**PAGE 10 OF 12** 

COASTERFURNITURE.COM





## STEP 18 COMPLETE













Note: Dimension tolerance ±5%