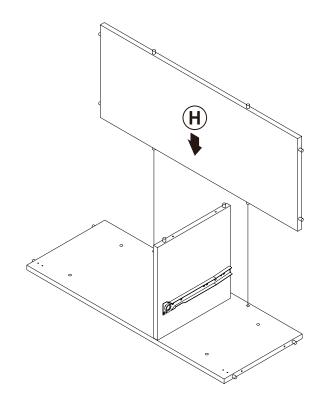

| 4 PCS  | 12 | STICKER<br>Ø20mm                              |                                           | 1 PC   |

#### Z9 not included in blister packaging.



#### NOTE:

Phillips head screw driver is required in the assembly process; however, manufacturer does not provide this item.



#### STEP 3

















































#### **STEP 13**







Apply glue on all wooden dowels to ensure integrity of the structure.

#### **STEP 14**





**STEP 15** 









**PAGE 10 OF 12** 

COASTERFURNITURE.COM





## STEP 18 COMPLETE













Note: Dimension tolerance ±5%