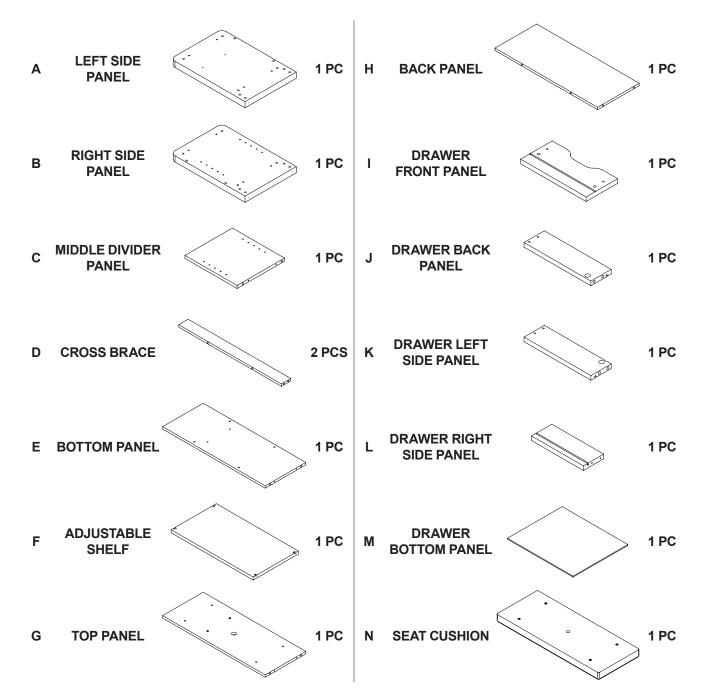

# ASSEMBLY INSTRUCTIONS COASTER FINE FURNITURE



Fine Furniture for every stage of life

### 910323 SHOE CABINET

REVISION 0 : 06/05/2024 REVISION 1 : 09/25/2024

**PAGE 1 OF 12** 

COASTERFURNITURE.COM

#### **ASSEMBLY INSTRUCTIONS**

#### **ASSEMBLY TIPS:**

1. Remove hardware from box and sort by size.

2. Please check to see that all hardware and parts are present prior to start of assembly.

3. Please follow attached instructions in the same sequence as numbered to assure fast & easy assembly.

#### WARNING!

1. Don't attempt to repair or modify parts that are broken or defective. Please contact the store immediately. 2. This product is for home use only and not intended for commercial establishments.



ASSEMBLY TIME



#### PARTS IDENTIFICATION



#### NOTE:

Phillips head screw driver is required in the assembly process; however, manufacturer does not provide this item.



#### **HARDWARE IDENTIFICATION**

| Z  | -                           |