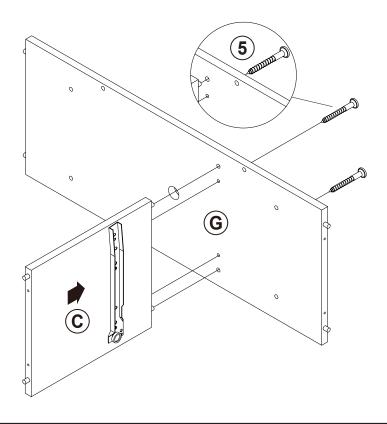

| 4 PCS  | 12 | STICKER<br>Ø20mm                              |                                           | 1 PC   |

#### Z9 not included in blister packaging.



#### NOTE:

Phillips head screw driver is required in the assembly process; however, manufacturer does not provide this item.



#### STEP 3

















































#### **STEP 13**







Apply glue on all wooden dowels to ensure integrity of the structure.

#### **STEP 14**





**STEP 15** 









**PAGE 10 OF 12** 

COASTERFURNITURE.COM





## STEP 18 COMPLETE













Note: Dimension tolerance ±5%