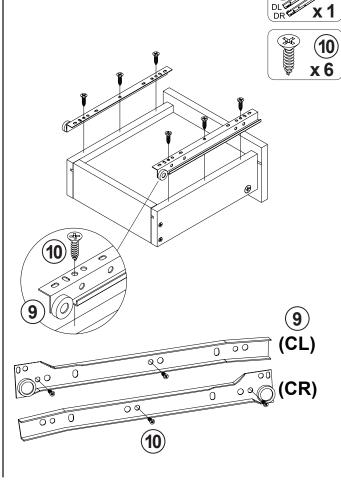

| 4 PCS  | 12 | STICKER<br>Ø20mm                              |                                           | 1 PC   |

#### Z9 not included in blister packaging.



#### NOTE:

Phillips head screw driver is required in the assembly process; however, manufacturer does not provide this item.



#### STEP 3

















































#### **STEP 13**







Apply glue on all wooden dowels to ensure integrity of the structure.

#### **STEP 14**





**STEP 15** 









**PAGE 10 OF 12** 

COASTERFURNITURE.COM





## STEP 18 COMPLETE













Note: Dimension tolerance ±5%