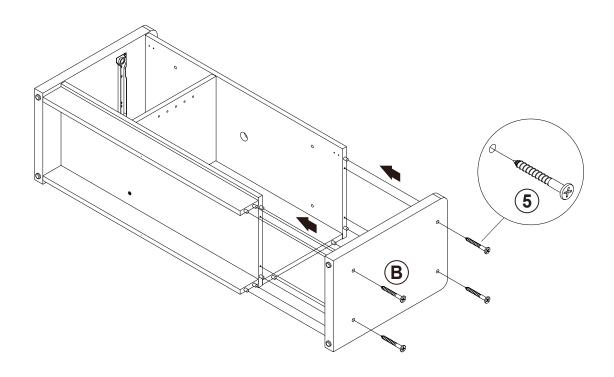

| 4 PCS  | 12 | STICKER<br>Ø20mm                              |                                           | 1 PC   |

#### Z9 not included in blister packaging.



#### NOTE:

Phillips head screw driver is required in the assembly process; however, manufacturer does not provide this item.



#### STEP 3

















































#### **STEP 13**







Apply glue on all wooden dowels to ensure integrity of the structure.

#### **STEP 14**





**STEP 15** 









**PAGE 10 OF 12** 

COASTERFURNITURE.COM





## STEP 18 COMPLETE













Note: Dimension tolerance ±5%