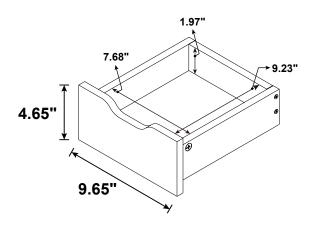

| 4 PCS  | 12 | STICKER<br>Ø20mm                              |                                           | 1 PC   |

#### Z9 not included in blister packaging.



#### NOTE:

Phillips head screw driver is required in the assembly process; however, manufacturer does not provide this item.



#### STEP 3

















































#### **STEP 13**







Apply glue on all wooden dowels to ensure integrity of the structure.

#### **STEP 14**





**STEP 15** 









**PAGE 10 OF 12** 

COASTERFURNITURE.COM





## STEP 18 COMPLETE













Note: Dimension tolerance ±5%