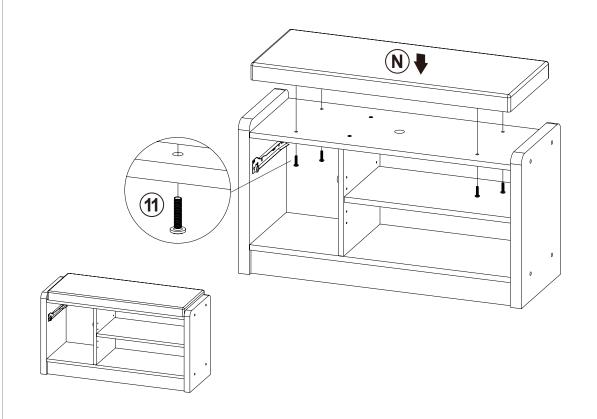

| 4 PCS  | 12 | STICKER<br>Ø20mm                              |                                           | 1 PC   |

#### Z9 not included in blister packaging.



#### NOTE:

Phillips head screw driver is required in the assembly process; however, manufacturer does not provide this item.



#### STEP 3

















































#### **STEP 13**







Apply glue on all wooden dowels to ensure integrity of the structure.

#### **STEP 14**





**STEP 15** 









**PAGE 10 OF 12** 

COASTERFURNITURE.COM





## STEP 18 COMPLETE













Note: Dimension tolerance ±5%