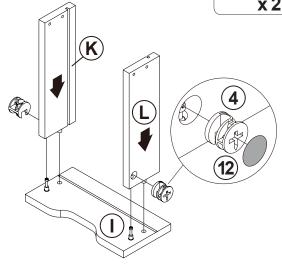

| 4 PCS  | 12 | STICKER<br>Ø20mm                              |                                           | 1 PC   |

#### Z9 not included in blister packaging.



#### NOTE:

Phillips head screw driver is required in the assembly process; however, manufacturer does not provide this item.



#### STEP 3

















































#### **STEP 13**







Apply glue on all wooden dowels to ensure integrity of the structure.

#### **STEP 14**





**STEP 15** 









**PAGE 10 OF 12** 

COASTERFURNITURE.COM





## STEP 18 COMPLETE













Note: Dimension tolerance ±5%