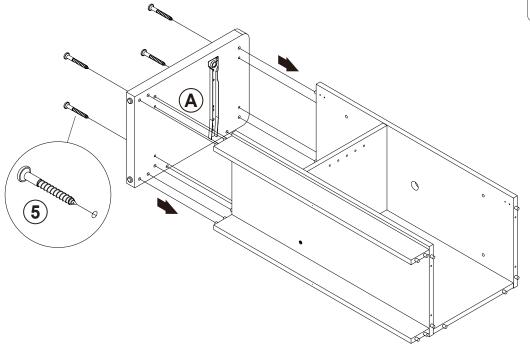

| 4 PCS  | 12 | STICKER<br>Ø20mm                              |                                           | 1 PC   |

#### Z9 not included in blister packaging.



#### NOTE:

Phillips head screw driver is required in the assembly process; however, manufacturer does not provide this item.



#### STEP 3

















































#### **STEP 13**







Apply glue on all wooden dowels to ensure integrity of the structure.

#### **STEP 14**





**STEP 15** 









**PAGE 10 OF 12** 

COASTERFURNITURE.COM





## STEP 18 COMPLETE













Note: Dimension tolerance ±5%