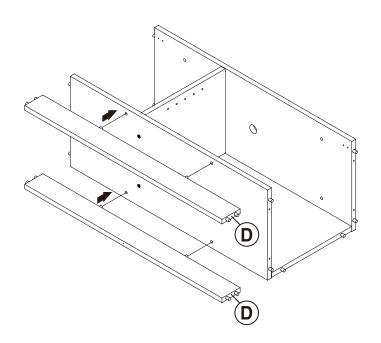

| 4 PCS  | 12 | STICKER<br>Ø20mm                              |                                           | 1 PC   |

#### Z9 not included in blister packaging.



#### NOTE:

Phillips head screw driver is required in the assembly process; however, manufacturer does not provide this item.



#### STEP 3

















































#### **STEP 13**







Apply glue on all wooden dowels to ensure integrity of the structure.

#### **STEP 14**





**STEP 15** 









**PAGE 10 OF 12** 

COASTERFURNITURE.COM





## STEP 18 COMPLETE













Note: Dimension tolerance ±5%