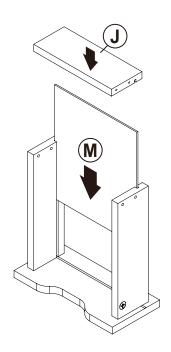

#### **STEP 13**

Apply glue on all wooden dowels to ensure integrity of the structure.