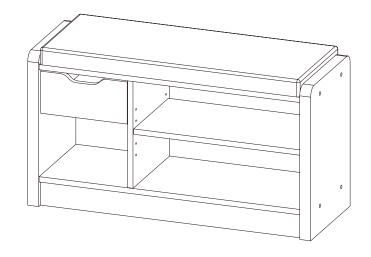

| 4 PCS  | 12 | STICKER<br>Ø20mm                              |                                           | 1 PC   |

#### Z9 not included in blister packaging.



#### NOTE:

Phillips head screw driver is required in the assembly process; however, manufacturer does not provide this item.



#### STEP 3

















































#### **STEP 13**







Apply glue on all wooden dowels to ensure integrity of the structure.

#### **STEP 14**





**STEP 15** 









**PAGE 10 OF 12** 

COASTERFURNITURE.COM





## STEP 18 COMPLETE













Note: Dimension tolerance ±5%