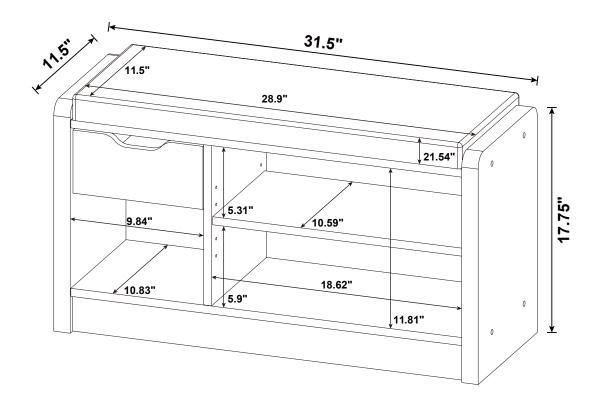

| 4 PCS  | 12 | STICKER<br>Ø20mm                              |                                           | 1 PC   |

#### Z9 not included in blister packaging.



#### NOTE:

Phillips head screw driver is required in the assembly process; however, manufacturer does not provide this item.



#### STEP 3

















































#### **STEP 13**







Apply glue on all wooden dowels to ensure integrity of the structure.

#### **STEP 14**





**STEP 15** 









**PAGE 10 OF 12** 

COASTERFURNITURE.COM





## STEP 18 COMPLETE













Note: Dimension tolerance ±5%