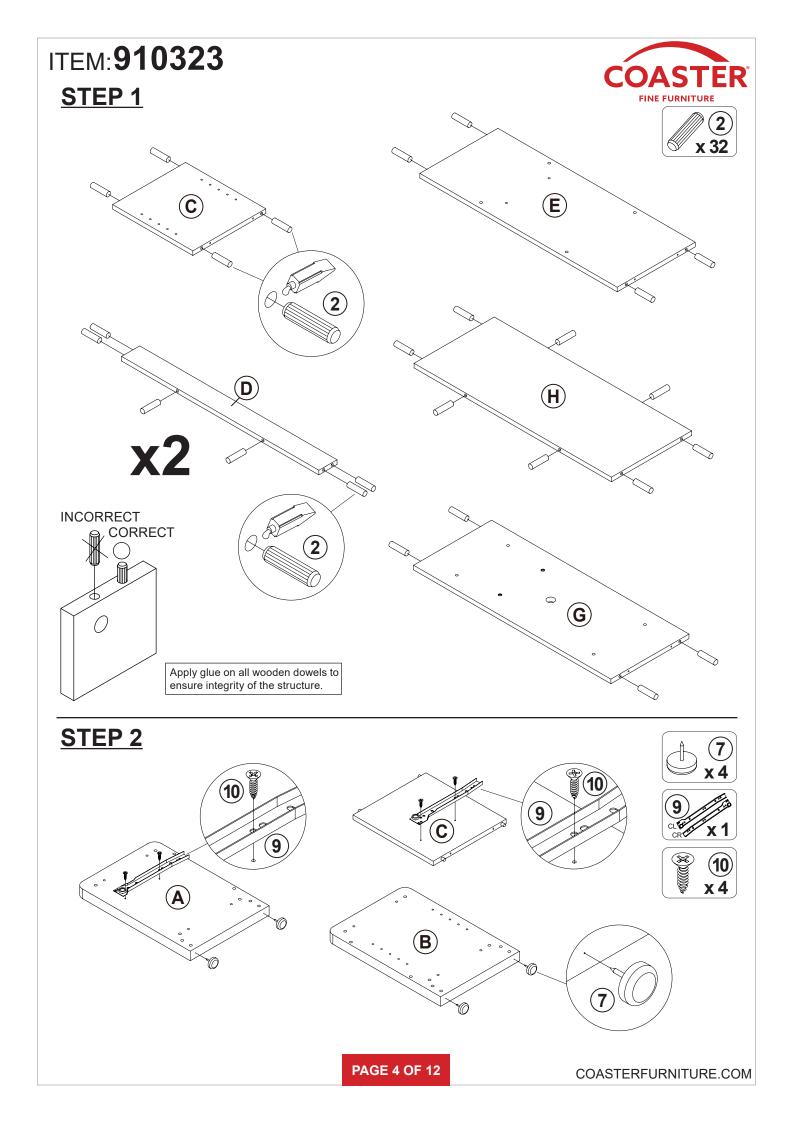

| 4 PCS  | 12 | STICKER<br>Ø20mm                              |                                           | 1 PC   |

#### Z9 not included in blister packaging.



#### NOTE:

Phillips head screw driver is required in the assembly process; however, manufacturer does not provide this item.



#### STEP 3

















































#### **STEP 13**







Apply glue on all wooden dowels to ensure integrity of the structure.

#### **STEP 14**





**STEP 15** 









**PAGE 10 OF 12** 

COASTERFURNITURE.COM





## STEP 18 COMPLETE













Note: Dimension tolerance ±5%