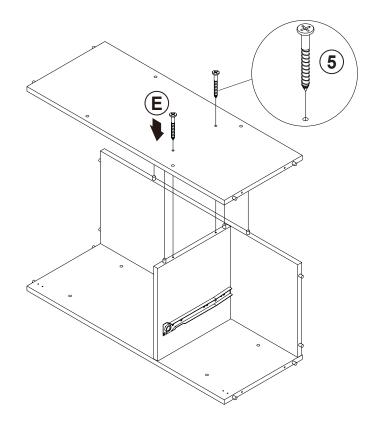

| 4 PCS  | 12 | STICKER<br>Ø20mm                              |                                           | 1 PC   |

#### Z9 not included in blister packaging.



#### NOTE:

Phillips head screw driver is required in the assembly process; however, manufacturer does not provide this item.



#### STEP 3

















































#### **STEP 13**







Apply glue on all wooden dowels to ensure integrity of the structure.

#### **STEP 14**





**STEP 15** 









**PAGE 10 OF 12** 

COASTERFURNITURE.COM





## STEP 18 COMPLETE













Note: Dimension tolerance ±5%