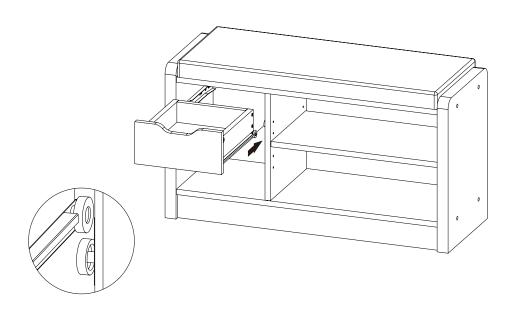

| 4 PCS  | 12 | STICKER<br>Ø20mm                              |                                           | 1 PC   |

#### Z9 not included in blister packaging.



#### NOTE:

Phillips head screw driver is required in the assembly process; however, manufacturer does not provide this item.



#### STEP 3

















































#### **STEP 13**







Apply glue on all wooden dowels to ensure integrity of the structure.

#### **STEP 14**





**STEP 15** 









**PAGE 10 OF 12** 

COASTERFURNITURE.COM





## STEP 18 COMPLETE













Note: Dimension tolerance ±5%