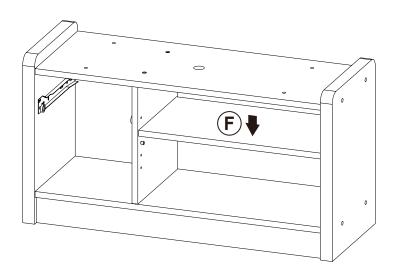

| 4 PCS  | 12 | STICKER<br>Ø20mm                              |                                           | 1 PC   |

#### Z9 not included in blister packaging.



#### NOTE:

Phillips head screw driver is required in the assembly process; however, manufacturer does not provide this item.



#### STEP 3

















































#### **STEP 13**







Apply glue on all wooden dowels to ensure integrity of the structure.

#### **STEP 14**





**STEP 15** 









**PAGE 10 OF 12** 

COASTERFURNITURE.COM





## STEP 18 COMPLETE













Note: Dimension tolerance ±5%