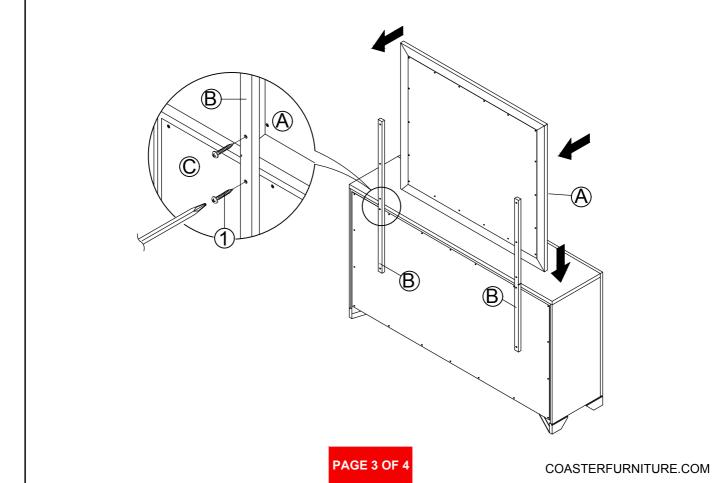

# ITEM: 204394 ASSEMBLY INSTRUCTIONS STEP 3 COMPLETE

Note: Dimension tolerance  $\pm 5\%$