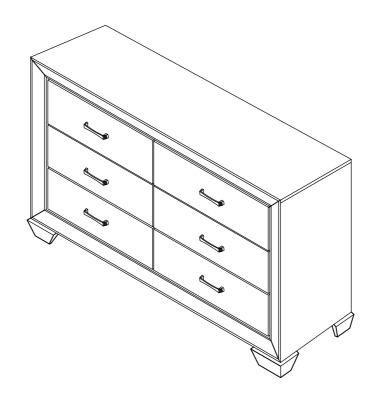

|
| В | RIGHT FRONT LEG<br>(WITH FR LABEL) | 1PC | E LEFT BACK LEG<br>(WITH BL LABEL)  | 1PC |
| С | LEFT FRONT LEG<br>(WITH FL LABEL)  | 1PC | F SUPPORT LEG                       | 1PC |

## **HARDWARE IDENTIFICATION**

| 1 | BOLT<br>(M6 x30mm - BLK)    |          | 8PCS | 3 FLAT WASHER<br>(1/4" x20mm - BLK) | Ø 8PCS |
|---|-----------------------------|----------|------|-------------------------------------|--------|
| 2 | LOCK WASHER<br>(1/4" - BLK) | <b>©</b> | 8PCS | 4 ALLEN WRENCH (M4 x 65mm - BLK)    | 1PC    |

#### NOTE:

Philips head screw driver in the assembly process; however, manufacturer does not provide the item

# ITEM: **204393 ASSEMBLY INSTRUCTIONS**



### STEP 1



## STEP 2



COASTERFURNITURE.COM

# ITEM: **204393 ASSEMBLY INSTRUCTIONS**

# COASTER

STEP 3
COMPLETE







#### ANTI-TIPPING INSTALLATION INSTRUCTIONS **FURNITURE TIPPING RESTRAINT**

#### WARNING

Injury may result from tipping furniture. This restraint may protect against tipping furniture. Do not allow children to climb on furniture. This restraint is not a substitle for proper adult supervision.

Failure to detach this restraint before moving the furniture may result in injury and damage.

This restraint must be screwed to a wood stud on the wall, using the long screw provided.

#### STEP 1

Secure the bracket to the back top of the unit, using the short screw provided, as shown in the drawing.



#### STEP 2

Locate the wood stud on the wall and secure the other bracket 2 inches below the back of the unit, using the long screw.



#### STEP 3

Place the furniture into position so bot