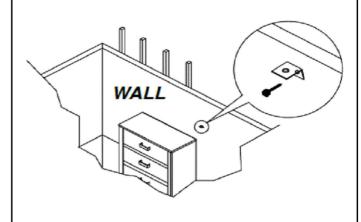

#### STEP 2

Locate the wood stud on the wall and secure the other bracket 2 inches below the back of the unit, using the long screw.