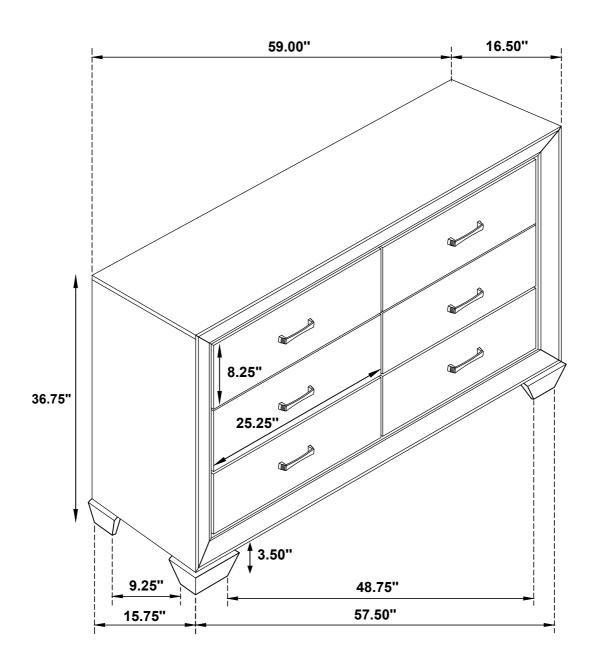

PAGE 5 OF 6 COASTERFURNITURE.COM

Inner Size Of Drawer: 23.25"W X 12.75"D X 5.00"H X 0.25"T

Note: Dimension tolerance ±5%