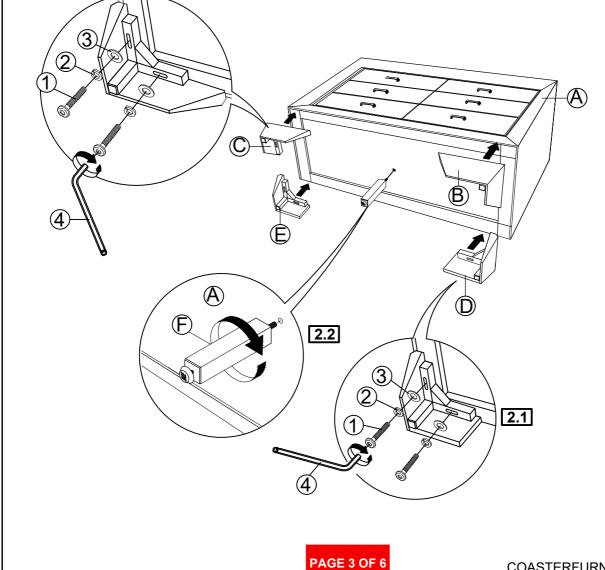

#### **PARTS IDENTIFICATION**

| A | DRESSER                            | 1PC | D RIGHT BACK LEG<br>(WITH BR LABEL) | 1PC |
|---|------------------------------------|-----|-------------------------------------|-----|
| В | RIGHT FRONT LEG<br>(WITH FR LABEL) | 1PC | E LEFT BACK LEG<br>(WITH BL LABEL)  | 1PC |
| С | LEFT FRONT LEG<br>(WITH FL LABEL)  | 1PC | F SUPPORT LEG                       | 1PC |

## **HARDWARE IDENTIFICATION**

| 1 | BOLT<br>(M6 x30mm - BLK)    |          | 8PCS | 3 FLAT WASHER<br>(1/4" x20mm - BLK) | Ø 8PCS |
|---|-----------------------------|----------|------|-------------------------------------|--------|
| 2 | LOCK WASHER<br>(1/4" - BLK) | <b>©</b> | 8PCS | 4 ALLEN WRENCH (M4 x 65mm - BLK)    | 1PC    |

### STEP 1

## STEP 2

COASTERFURNITURE.COM