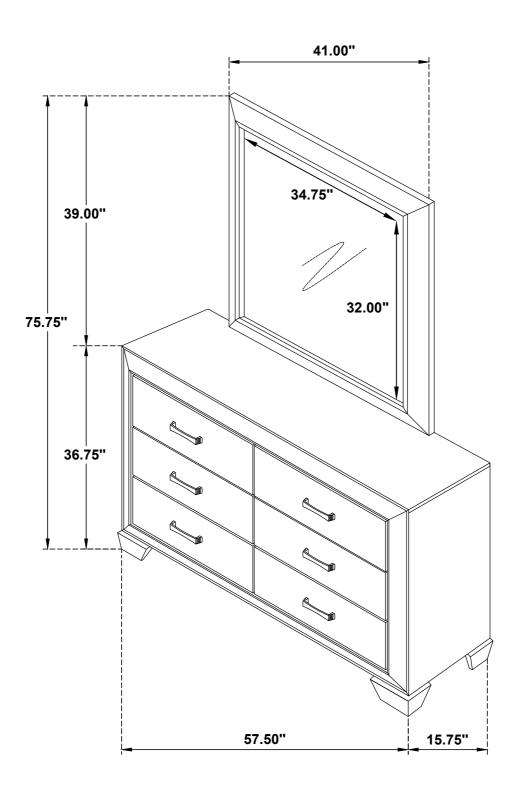

PAGE 5 OF 6 COASTERFURNITURE.COM

Inner Size Of Drawer: 23.25"W X 12.75"D X 5.00"H X 0.25"T

Note: Dimension tolerance ±5%