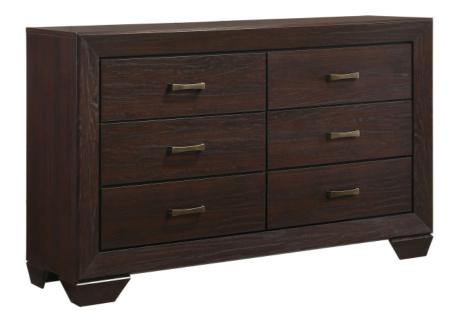

# ASSEMBLY INSTRUCTIONS COASTER FINE FURNITURE

Fine Furniture for every stage of life

**204393** *Dresser* 

REVISION 0 : 10/30/2015 REVISION 1 : 01/21/2020 REVISION 2 : 09/14/2024

PAGE 1 OF 6

COASTERFURNITURE.COM

#### **PARTS IDENTIFICATION**

| A | DRESSER                            | 1PC | D RIGHT BACK LEG<br>(WITH BR LABEL) | 1PC |
|---|------------------------------------|-----|-------------------------------------|-----|
| В | RIGHT FRONT LEG<br>(WITH FR LABEL) | 1PC | E LEFT BACK LEG<br>(WITH BL LABEL)  | 1PC |
| С | LEFT FRONT LEG<br>(WITH FL LABEL)  | 1PC | F SUPPORT LEG                       | 1PC |