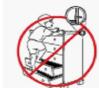

#### WARNING

Injury may result from tipping furniture. This restraint may protect against tipping furniture. Do not allow children to climb on furniture. This restraint is not a substitle for proper adult supervision.

Failure to detach this restraint before moving the furniture may result in injury and damage.

This restraint must be screwed to a wood stud on the wall, using the long screw provided.