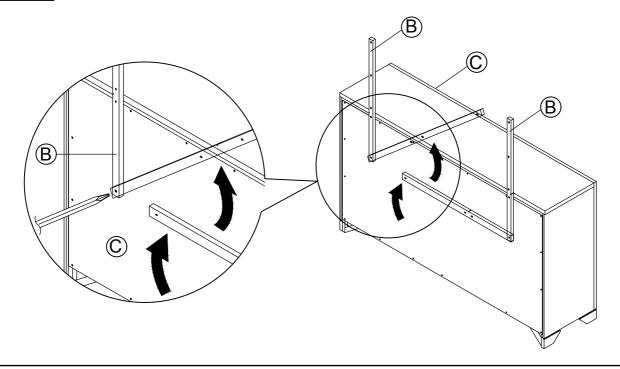

ease check to see that all hardware and parts are present prior to start of assembly.
- 3 . Please follow attached instructions in the same sequence as numbered to assure fast & easy assembly.

# M

#### **WARNING!**

- 1 . Don't attempt to repair or modify parts that are broken or defective. Please contact the store immediately.
- 2. This product is for home use only and not intended for commercial establishment.



ASSEMBLY TIME

20 MINUTES

#### PARTS IDENTIFICATION

A MIRROR 1PC

B MIRROR SUPPORT (PACKAGED WITH DRESSER)

C DRESSER FROM BOX ITEM#204393

#### **HARDWARE IDENTIFICATION**

1 PAN HEAD SCREW
(M4 X32mm - BLK)
8PCS

#### NOTE:

Philips head screw driver in the assembly process; however, manufacturer does not provide the item

# COASTER

# **ASSEMBLY INSTRUCTIONS**

## STEP 1



## STEP 2



# ITEM: 204394 ASSEMBLY INSTRUCTIONS STEP 3 COMPLETE











Note: Dimension tolerance  $\pm 5\%$