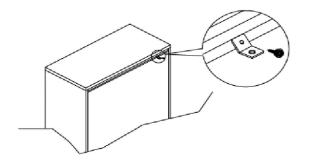

#### STEP 1

Secure the bracket to the back top of the unit, using the short screw provided, as shown in the drawing.