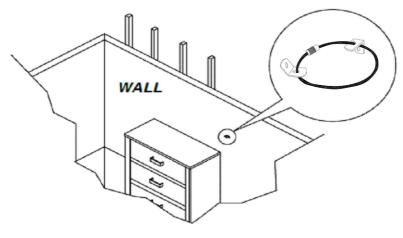

#### STEP 3

Place the furniture into position so both mounting brackets are vertically in line. Lace the threaded end of the restraint strap through the hole in each mounting bracket. Bring both ends together and rotate the thumb nut onto the threaded end until tight. Ensure that the restraint strap is securely laced and locked.