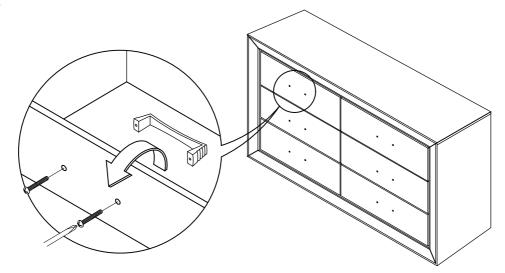

#### ANTI-TIPPING INSTALLATION INSTRUCTIONS **FURNITURE TIPPING RESTRAINT**

#### STEP 1

Secure the bracket to the back top of the unit, using the short screw provided, as shown in the drawing.

#### STEP 2

Locate the wood stud on the wall and secure the other bracket 2 inches below the back of the unit, using the long screw.

#### STEP 3

Place the furniture into position so both mounting brackets are vertically in line. Lace the threaded end of the restraint strap through the hole in each mounting bracket. Bring both ends together and rotate the thumb nut onto the threaded end until tight. Ensure that the restraint strap is securely laced and locked.