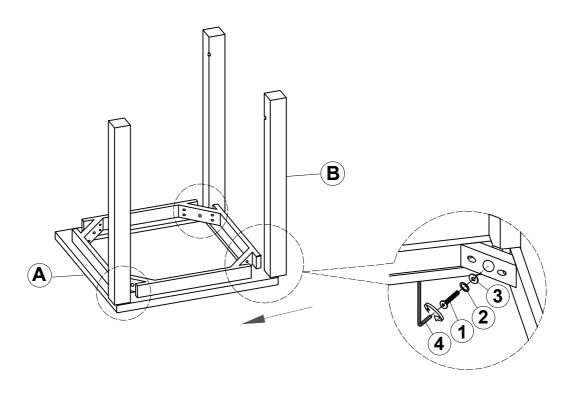

assembly.
- 3. Please follow attached instructions in the same sequence as numbered to assure fast & easy assembly.



#### **WARNING!**

- 1. Don't attempt to repair or modify parts that are broken or defective. Please contact the store immediately.
- 2. This product is for home use only and not intended for commercial establishments.



ASSEMBLY TIME

15 MINUTES

#### PARTS IDENTIFICATION

### **HARDWARE IDENTIFICATION**

| 1 | BOLT<br>(Ø1/4" x 2-1/4" - BLK)    | (a))))))))))) | 8PCS |
|---|-----------------------------------|---------------|------|
| 2 | LOCK WASHER<br>(1/4 x 16mm - BLK) |               | 8PCS |
| 3 | FLAT WASHER<br>(Ø1/4" - BLK)      |               | 8PCS |
| 4 | ALLEN WRENCH (4mm - BLK)          |               | 1PC  |

#### **ASSEMBLY INSTRUCTIONS**

### STEP 1





### STEP 2



#### **ASSEMBLY INSTRUCTIONS**

# COASTER

### STEP 3



# STEP 4 COMPLETE









Note: Dimension tolerance ± 5%