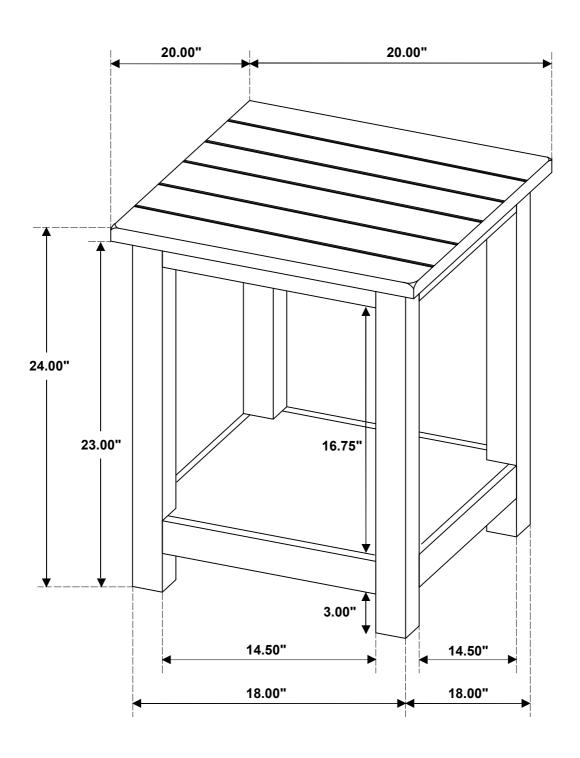

& easy assembly.



#### **WARNING!**

- 1. Don't attempt to repair or modify parts that are broken or defective. Please contact the store immediately.
- 2. This product is for home use only and not intended for commercial establishments.



ASSEMBLY TIME

15 MINUTES

#### PARTS IDENTIFICATION

### **HARDWARE IDENTIFICATION**

| 1 | BOLT<br>(Ø1/4" x 2-1/4" - BLK)    | (a))))))))))) | 8PCS |
|---|-----------------------------------|---------------|------|
| 2 | LOCK WASHER<br>(1/4 x 16mm - BLK) |               | 8PCS |
| 3 | FLAT WASHER<br>(Ø1/4" - BLK)      |               | 8PCS |
| 4 | ALLEN WRENCH (4mm - BLK)          |               | 1PC  |

#### **ASSEMBLY INSTRUCTIONS**

### STEP 1





### STEP 2



#### **ASSEMBLY INSTRUCTIONS**

# COASTER

### STEP 3



# STEP 4 COMPLETE









Note: Dimension tolerance ± 5%