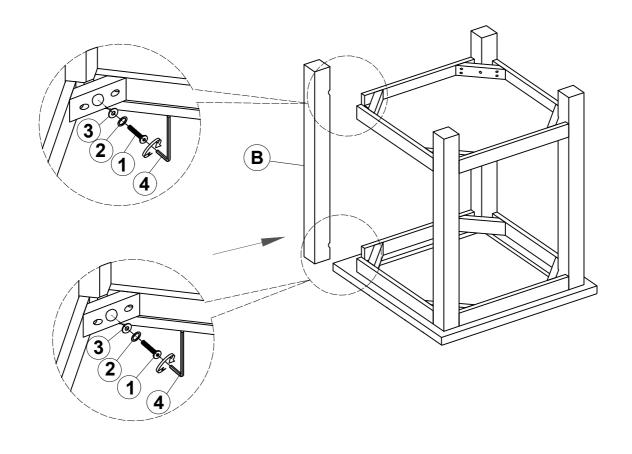

### **HARDWARE IDENTIFICATION**

| 1 | BOLT<br>(Ø1/4" x 2-1/4" - BLK)    | (a))))))))))) | 8PCS |
|---|-----------------------------------|---------------|------|
| 2 | LOCK WASHER<br>(1/4 x 16mm - BLK) |               | 8PCS |
| 3 | FLAT WASHER<br>(Ø1/4" - BLK)      |               | 8PCS |
| 4 | ALLEN WRENCH (4mm - BLK)          |               | 1PC  |

### STEP 1

### STEP 2