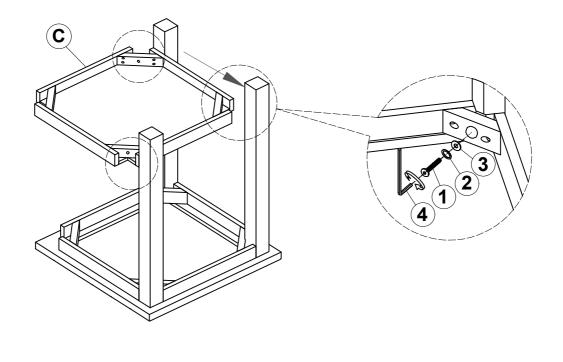

Please follow attached instructions in the same sequence as numbered to assure fast & easy assembly.



#### **WARNING!**

- 1. Don't attempt to repair or modify parts that are broken or defective. Please contact the store immediately.
- 2. This product is for home use only and not intended for commercial establishments.



ASSEMBLY TIME

15 MINUTES

#### PARTS IDENTIFICATION

### **HARDWARE IDENTIFICATION**

| 1 | BOLT<br>(Ø1/4" x 2-1/4" - BLK)    | (a))))))))))) | 8PCS |
|---|-----------------------------------|---------------|------|
| 2 | LOCK WASHER<br>(1/4 x 16mm - BLK) |               | 8PCS |
| 3 | FLAT WASHER<br>(Ø1/4" - BLK)      |               | 8PCS |
| 4 | ALLEN WRENCH (4mm - BLK)          |               | 1PC  |

#### **ASSEMBLY INSTRUCTIONS**

### STEP 1





### STEP 2



#### **ASSEMBLY INSTRUCTIONS**

# COASTER

### STEP 3



# STEP 4 COMPLETE









Note: Dimension tolerance ± 5%