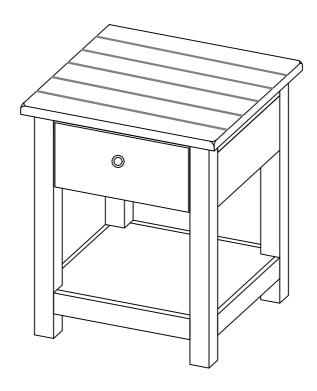

# STEP 6 COMPLETE

PAGE 5 OF 5

COASTERFURNITURE.COM

#### Inner Size of Drawer: 10.50"W x 13.50"D X 2.75"H X 0.25"T

Note: Dimension tolerance ± 5%