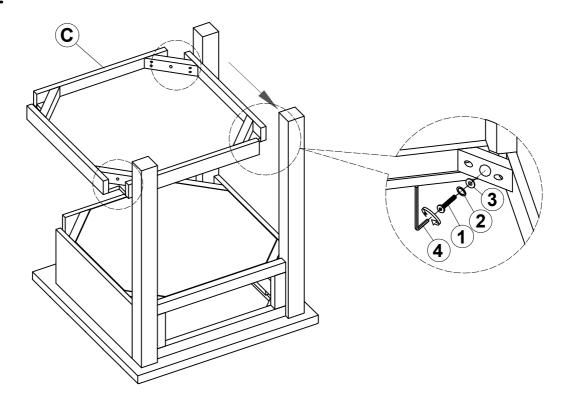

## STEP 1

## STEP 2

### **HARDWARE IDENTIFICATION**

| 1 | BOLT<br>(Ø1/4" x 2-1/4" - BLK)    | 12PCS |
|---|-----------------------------------|-------|
| 2 | LOCK WASHER<br>(1/4 x 16mm - BLK) | 12PCS |
| 3 | FLAT WASHER<br>(Ø1/4" - BLK)      | 12PCS |
| 4 | ALLEN WRENCH (4mm - BLK)          | 1PC   |