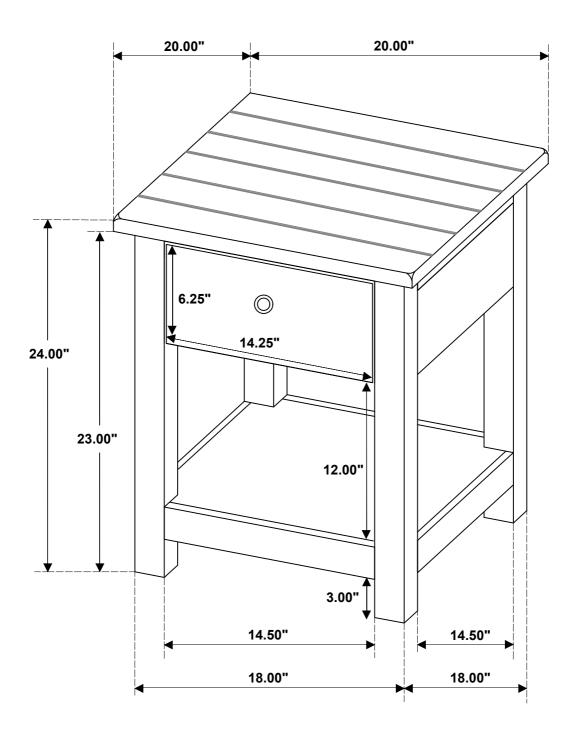

#### Inner Size of Drawer: 10.50"W x 13.50"D X 2.75"H X 0.25"T

Note: Dimension tolerance ± 5%