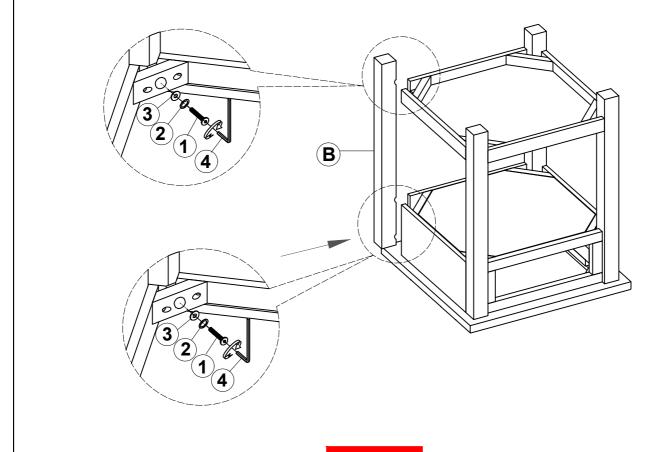

## STEP 3

## STEP 4

### **HARDWARE IDENTIFICATION**

| 1 | BOLT<br>(Ø1/4" x 2-1/4" - BLK)    | 12PCS |
|---|-----------------------------------|-------|
| 2 | LOCK WASHER<br>(1/4 x 16mm - BLK) | 12PCS |
| 3 | FLAT WASHER<br>(Ø1/4" - BLK)      | 12PCS |
| 4 | ALLEN WRENCH (4mm - BLK)          | 1PC   |