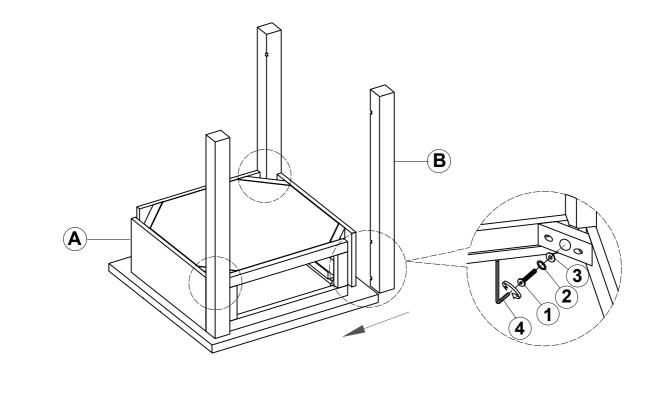

nt prior to start of assembly.
- 3. Please follow attached instructions in the same sequence as numbered to assure fast & easy assembly.



#### **WARNING!**

- 1. Don't attempt to repair or modify parts that are broken or defective. Please contact the store immediately.
- 2. This product is for home use only and not intended for commercial establishments.



ASSEMBLY TIME

15 MINUTES

#### PARTS IDENTIFICATION

A TOP 1PC

B LEG 4PCS

C BOTTOM SHELF 1PC

### **HARDWARE IDENTIFICATION**

| 1 | BOLT<br>(Ø1/4" x 2-1/4" - BLK)    | 12PCS |
|---|-----------------------------------|-------|
| 2 | LOCK WASHER<br>(1/4 x 16mm - BLK) | 12PCS |
| 3 | FLAT WASHER<br>(Ø1/4" - BLK)      | 12PCS |
| 4 | ALLEN WRENCH (4mm - BLK)          | 1PC   |

### **ASSEMBLY INSTRUCTIONS**



## STEP 1



## STEP 2



## **ASSEMBLY INSTRUCTIONS**



## STEP 3



## STEP 4



### **ASSEMBLY INSTRUCTIONS**

# COASTER

## STEP 5



# STEP 6 COMPLETE



PAGE 5 OF 5

COASTERFURNITURE.COM



#### Inner Size of Drawer: 10.50"W x 13.50"D X 2.75"H X 0.25"T



Note: Dimension tolerance ± 5%