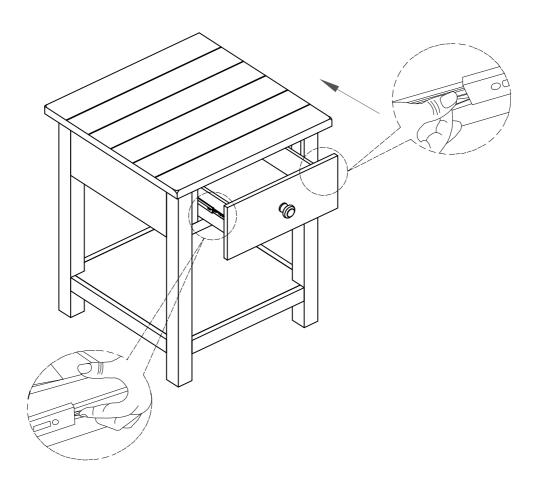

e fast & easy assembly.



#### **WARNING!**

- 1. Don't attempt to repair or modify parts that are broken or defective. Please contact the store immediately.
- 2. This product is for home use only and not intended for commercial establishments.



ASSEMBLY TIME

15 MINUTES

#### PARTS IDENTIFICATION

A TOP 1PC

B LEG 4PCS

C BOTTOM SHELF 1PC

### **HARDWARE IDENTIFICATION**

| 1 | BOLT<br>(Ø1/4" x 2-1/4" - BLK)    | 12PCS |
|---|-----------------------------------|-------|
| 2 | LOCK WASHER<br>(1/4 x 16mm - BLK) | 12PCS |
| 3 | FLAT WASHER<br>(Ø1/4" - BLK)      | 12PCS |
| 4 | ALLEN WRENCH (4mm - BLK)          | 1PC   |

### **ASSEMBLY INSTRUCTIONS**



## STEP 1



## STEP 2



## **ASSEMBLY INSTRUCTIONS**



## STEP 3



## STEP 4



### **ASSEMBLY INSTRUCTIONS**

# COASTER

## STEP 5



# STEP 6 COMPLETE



PAGE 5 OF 5

COASTERFURNITURE.COM



#### Inner Size of Drawer: 10.50"W x 13.50"D X 2.75"H X 0.25"T



Note: Dimension tolerance ± 5%