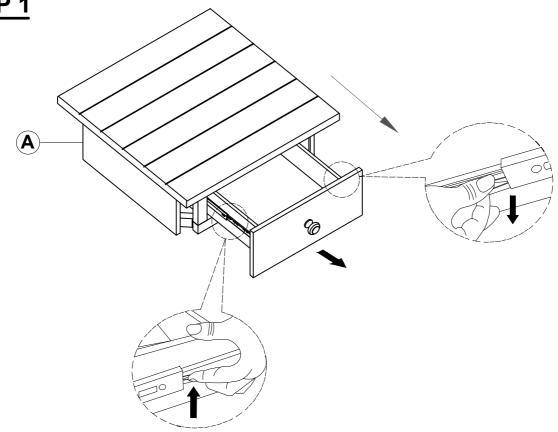

rts are present prior to start of assembly.
- 3. Please follow attached instructions in the same sequence as numbered to assure fast & easy assembly.



#### **WARNING!**

- 1. Don't attempt to repair or modify parts that are broken or defective. Please contact the store immediately.
- 2. This product is for home use only and not intended for commercial establishments.



ASSEMBLY TIME

15 MINUTES

#### PARTS IDENTIFICATION

A TOP 1PC

B LEG 4PCS

C BOTTOM SHELF 1PC

### **HARDWARE IDENTIFICATION**

| 1 | BOLT<br>(Ø1/4" x 2-1/4" - BLK)    | 12PCS |
|---|-----------------------------------|-------|
| 2 | LOCK WASHER<br>(1/4 x 16mm - BLK) | 12PCS |
| 3 | FLAT WASHER<br>(Ø1/4" - BLK)      | 12PCS |
| 4 | ALLEN WRENCH (4mm - BLK)          | 1PC   |

### **ASSEMBLY INSTRUCTIONS**



## STEP 1



## STEP 2



## **ASSEMBLY INSTRUCTIONS**



## STEP 3



## STEP 4



### **ASSEMBLY INSTRUCTIONS**

# COASTER

## STEP 5



# STEP 6 COMPLETE



PAGE 5 OF 5

COASTERFURNITURE.COM



#### Inner Size of Drawer: 10.50"W x 13.50"D X 2.75"H X 0.25"T



Note: Dimension tolerance ± 5%