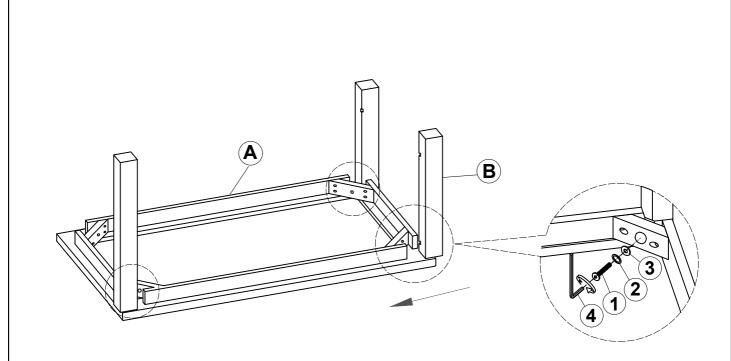

structions in the same sequence as numbered to assure fast & easy assembly.



#### WARNING!

1. Don't attempt to repair or modify parts that are broken or defective. Please contact the store immediately.

2. This product is for home use only and not intended for commercial establishments.



| Α | ТОР          | 1PC  |
|---|--------------|------|
| В | LEG          | 4PCS |
| с | BOTTOM SHELF | 1PC  |

#### **HARDWARE IDENTIFICATION**

| 1 | BOLT<br>(Ø1/4" x 2-1/4" - BLK)    |            | 8PCS |
|---|-----------------------------------|------------|------|
| 2 | LOCK WASHER<br>(1/4 x 16mm - BLK) | $\bigcirc$ | 8PCS |
| 3 | FLAT WASHER<br>(Ø1/4" - BLK)      | $\bigcirc$ | 8PCS |
| 4 | ALLEN WRENCH<br>(4mm - BLK)       |            | 1PC  |



# ITEM:710548 ASSEMBLY INSTRUCTIONS STEP 1





## <u>STEP 2</u>



# ITEM:710548 ASSEMBLY INSTRUCTIONS



### STEP 3



### STEP 4 COMPLETE