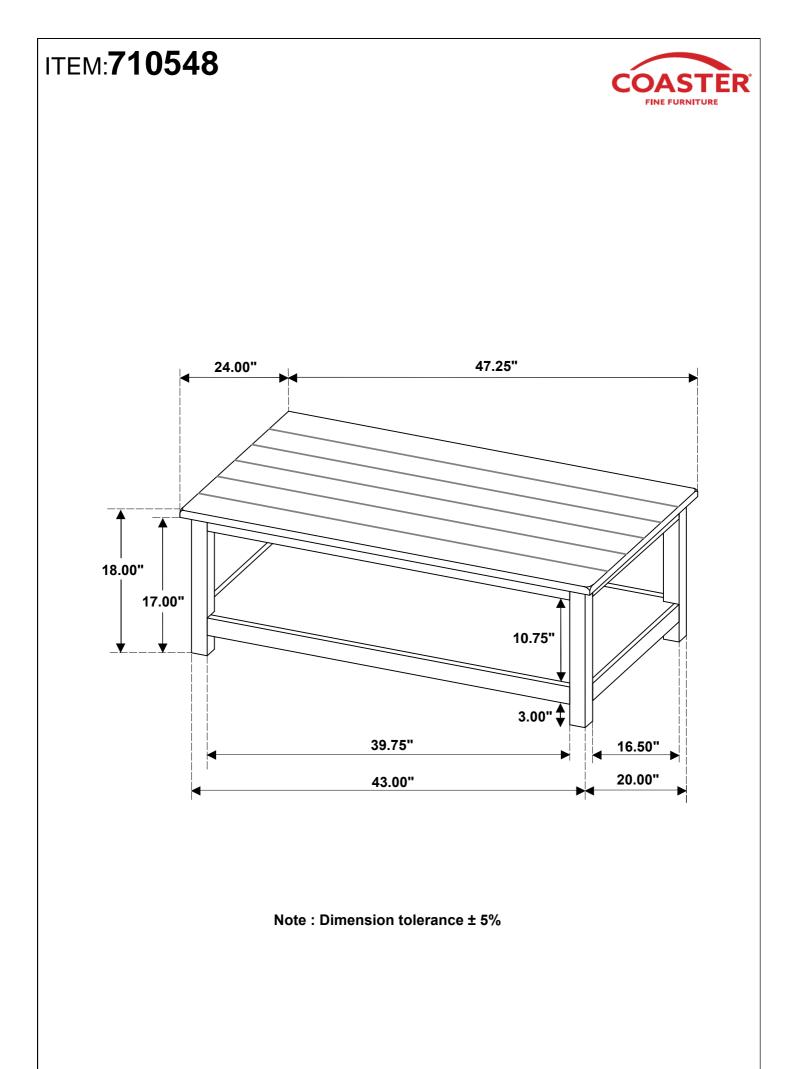

attempt to repair or modify parts that are broken or defective. Please contact the store immediately.

2. This product is for home use only and not intended for commercial establishments.



| Α | ТОР          | 1PC  |
|---|--------------|------|
| В | LEG          | 4PCS |
| с | BOTTOM SHELF | 1PC  |

#### **HARDWARE IDENTIFICATION**

| 1 | BOLT<br>(Ø1/4" x 2-1/4" - BLK)    |            | 8PCS |
|---|-----------------------------------|------------|------|
| 2 | LOCK WASHER<br>(1/4 x 16mm - BLK) | $\bigcirc$ | 8PCS |
| 3 | FLAT WASHER<br>(Ø1/4" - BLK)      | $\bigcirc$ | 8PCS |
| 4 | ALLEN WRENCH<br>(4mm - BLK)       |            | 1PC  |



# ITEM:710548 ASSEMBLY INSTRUCTIONS STEP 1





## <u>STEP 2</u>



# ITEM:710548 ASSEMBLY INSTRUCTIONS



### STEP 3



### STEP 4 COMPLETE