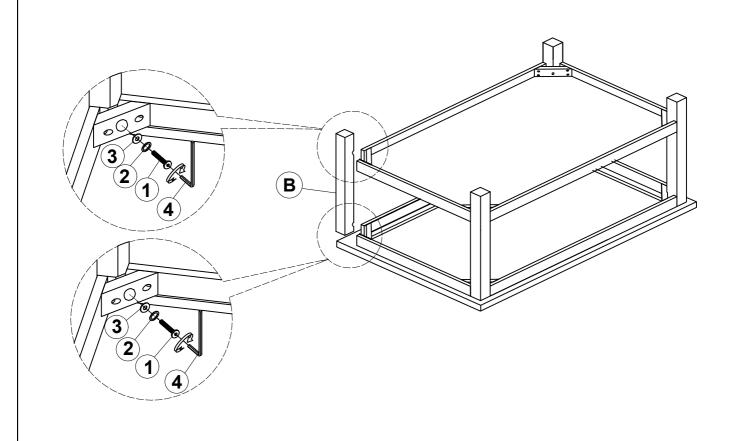

y.



#### WARNING!

1. Don't attempt to repair or modify parts that are broken or defective. Please contact the store immediately.

2. This product is for home use only and not intended for commercial establishments.



| Α | ТОР          | 1PC  |
|---|--------------|------|
| В | LEG          | 4PCS |
| с | BOTTOM SHELF | 1PC  |

#### **HARDWARE IDENTIFICATION**

| 1 | BOLT<br>(Ø1/4" x 2-1/4" - BLK)    |            | 8PCS |
|---|-----------------------------------|------------|------|
| 2 | LOCK WASHER<br>(1/4 x 16mm - BLK) | $\bigcirc$ | 8PCS |
| 3 | FLAT WASHER<br>(Ø1/4" - BLK)      | $\bigcirc$ | 8PCS |
| 4 | ALLEN WRENCH<br>(4mm - BLK)       |            | 1PC  |



# ITEM:710548 ASSEMBLY INSTRUCTIONS STEP 1





## <u>STEP 2</u>



# ITEM:710548 ASSEMBLY INSTRUCTIONS



### STEP 3



### STEP 4 COMPLETE