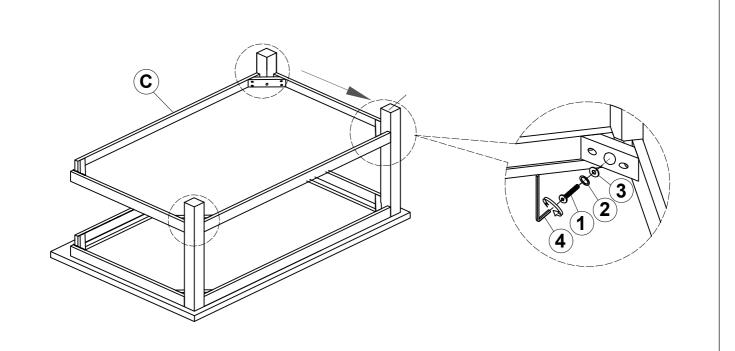

me sequence as numbered to assure fast & easy assembly.



#### WARNING!

1. Don't attempt to repair or modify parts that are broken or defective. Please contact the store immediately.

2. This product is for home use only and not intended for commercial establishments.



| Α | ТОР          | 1PC  |
|---|--------------|------|
| В | LEG          | 4PCS |
| с | BOTTOM SHELF | 1PC  |

#### **HARDWARE IDENTIFICATION**

| 1 | BOLT<br>(Ø1/4" x 2-1/4" - BLK)    |            | 8PCS |
|---|-----------------------------------|------------|------|
| 2 | LOCK WASHER<br>(1/4 x 16mm - BLK) | $\bigcirc$ | 8PCS |
| 3 | FLAT WASHER<br>(Ø1/4" - BLK)      | $\bigcirc$ | 8PCS |
| 4 | ALLEN WRENCH<br>(4mm - BLK)       |            | 1PC  |



# ITEM:710548 ASSEMBLY INSTRUCTIONS STEP 1





## <u>STEP 2</u>



# ITEM:710548 ASSEMBLY INSTRUCTIONS



### STEP 3



### STEP 4 COMPLETE