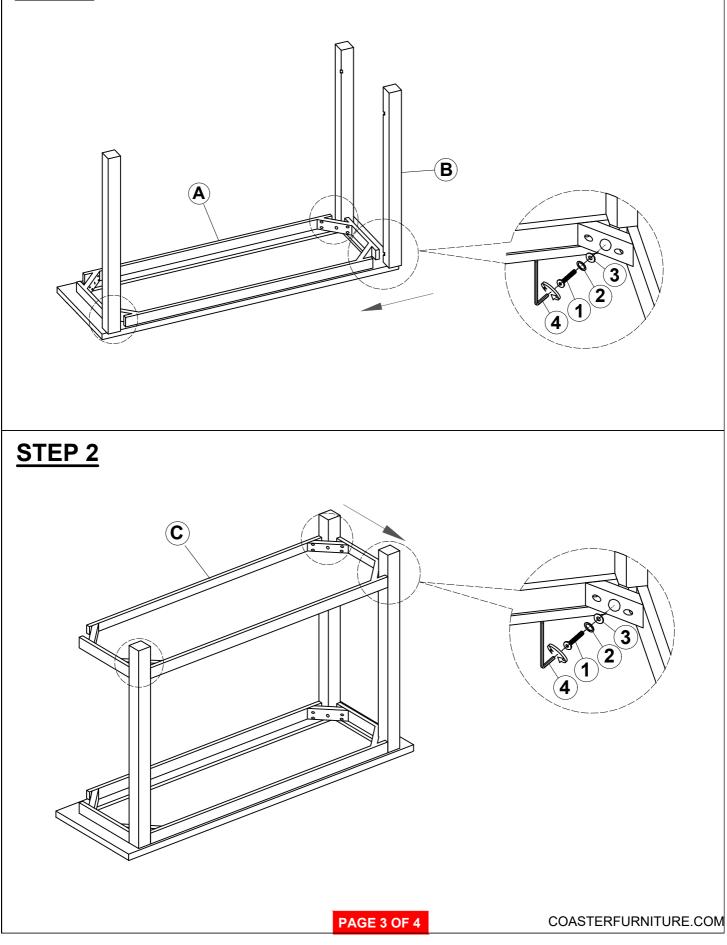

ctions in the same sequence as numbered to assure fast & easy assembly.



#### WARNING!

1. Don't attempt to repair or modify parts that are broken or defective. Please contact the store immediately.

2. This product is for home use only and not intended for commercial establishments.



| Α | ТОР          | 1PC  |
|---|--------------|------|
| В | LEG          | 4PCS |
| С | BOTTOM SHELF | 1PC  |

#### **HARDWARE IDENTIFICATION**

| 1 | BOLT<br>(Ø1/4" x 2-1/4" - BLK)    |            | 8PCS |
|---|-----------------------------------|------------|------|
| 2 | LOCK WASHER<br>(1/4 x 16mm - BLK) | 0          | 8PCS |
| 3 | FLAT WASHER<br>(Ø1/4" - BLK)      | $\bigcirc$ | 8PCS |
| 4 | ALLEN WRENCH<br>(4mm - BLK)       |            | 1PC  |

# ITEM:710549 ASSEMBLY INSTRUCTIONS



#### STEP 1



# ITEM:710549 ASSEMBLY INSTRUCTIONS



### STEP 3









Note : Dimension tolerance ± 5%