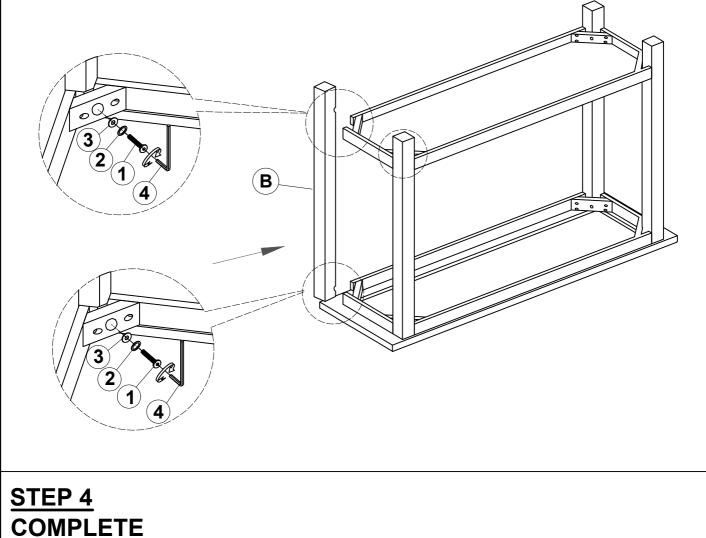

t & easy assembly.



#### WARNING!

1. Don't attempt to repair or modify parts that are broken or defective. Please contact the store immediately.

2. This product is for home use only and not intended for commercial establishments.



| Α | ТОР          | 1PC  |
|---|--------------|------|
| В | LEG          | 4PCS |
| С | BOTTOM SHELF | 1PC  |

#### **HARDWARE IDENTIFICATION**

| 1 | BOLT<br>(Ø1/4" x 2-1/4" - BLK)    |            | 8PCS |
|---|-----------------------------------|------------|------|
| 2 | LOCK WASHER<br>(1/4 x 16mm - BLK) | 0          | 8PCS |
| 3 | FLAT WASHER<br>(Ø1/4" - BLK)      | $\bigcirc$ | 8PCS |
| 4 | ALLEN WRENCH<br>(4mm - BLK)       |            | 1PC  |

# ITEM:710549 ASSEMBLY INSTRUCTIONS



#### STEP 1



# ITEM:710549 ASSEMBLY INSTRUCTIONS



### STEP 3









Note : Dimension tolerance ± 5%