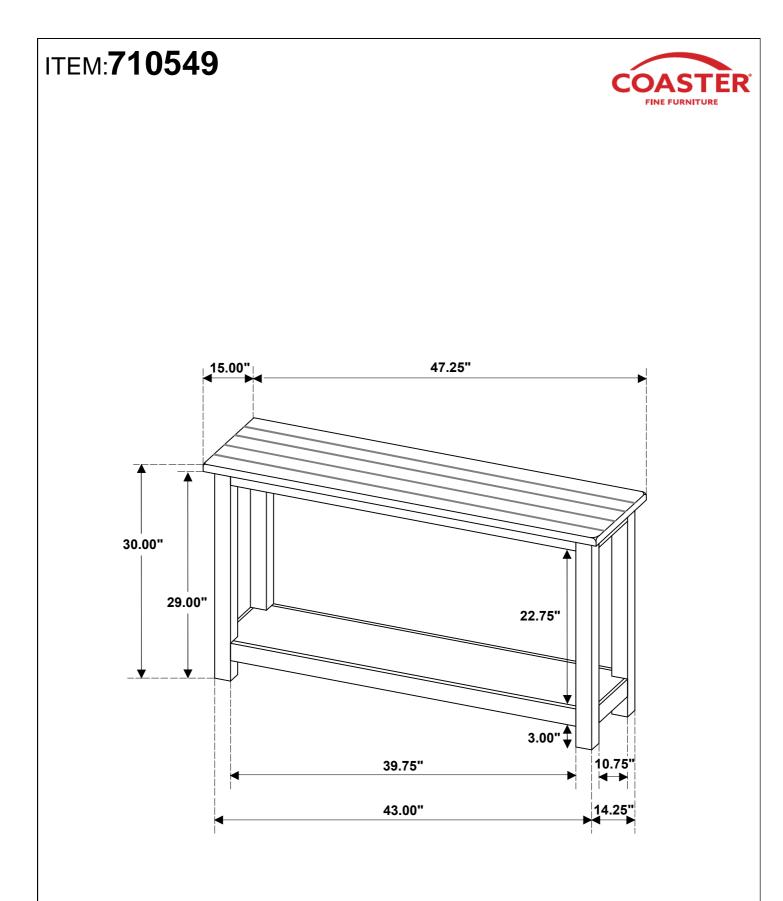

sy assembly.



#### WARNING!

1. Don't attempt to repair or modify parts that are broken or defective. Please contact the store immediately.

2. This product is for home use only and not intended for commercial establishments.



| Α | ТОР          | 1PC  |
|---|--------------|------|
| В | LEG          | 4PCS |
| С | BOTTOM SHELF | 1PC  |

#### **HARDWARE IDENTIFICATION**

| 1 | BOLT<br>(Ø1/4" x 2-1/4" - BLK)    |            | 8PCS |
|---|-----------------------------------|------------|------|
| 2 | LOCK WASHER<br>(1/4 x 16mm - BLK) | 0          | 8PCS |
| 3 | FLAT WASHER<br>(Ø1/4" - BLK)      | $\bigcirc$ | 8PCS |
| 4 | ALLEN WRENCH<br>(4mm - BLK)       |            | 1PC  |

# ITEM:710549 ASSEMBLY INSTRUCTIONS



#### STEP 1



# ITEM:710549 ASSEMBLY INSTRUCTIONS



### STEP 3









Note : Dimension tolerance ± 5%