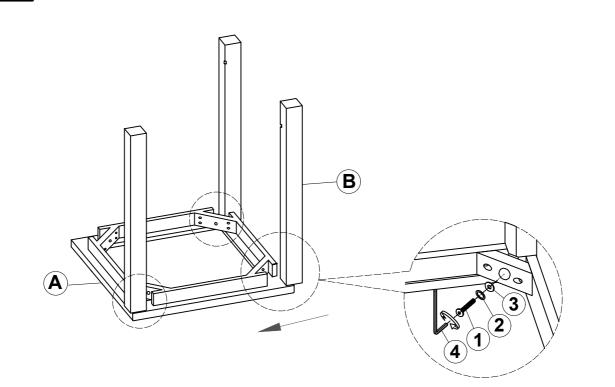

### STEP 1

### **HARDWARE IDENTIFICATION**

| 1 | BOLT<br>(Ø1/4" x 2-1/4" - BLK)    |            | 8PCS |
|---|-----------------------------------|------------|------|
| 2 | LOCK WASHER<br>(1/4 x 16mm - BLK) | $\bigcirc$ | 8PCS |
| 3 | FLAT WASHER<br>(Ø1/4" - BLK)      | $\bigcirc$ | 8PCS |
| 4 | ALLEN WRENCH<br>(4mm - BLK)       |            | 1PC  |