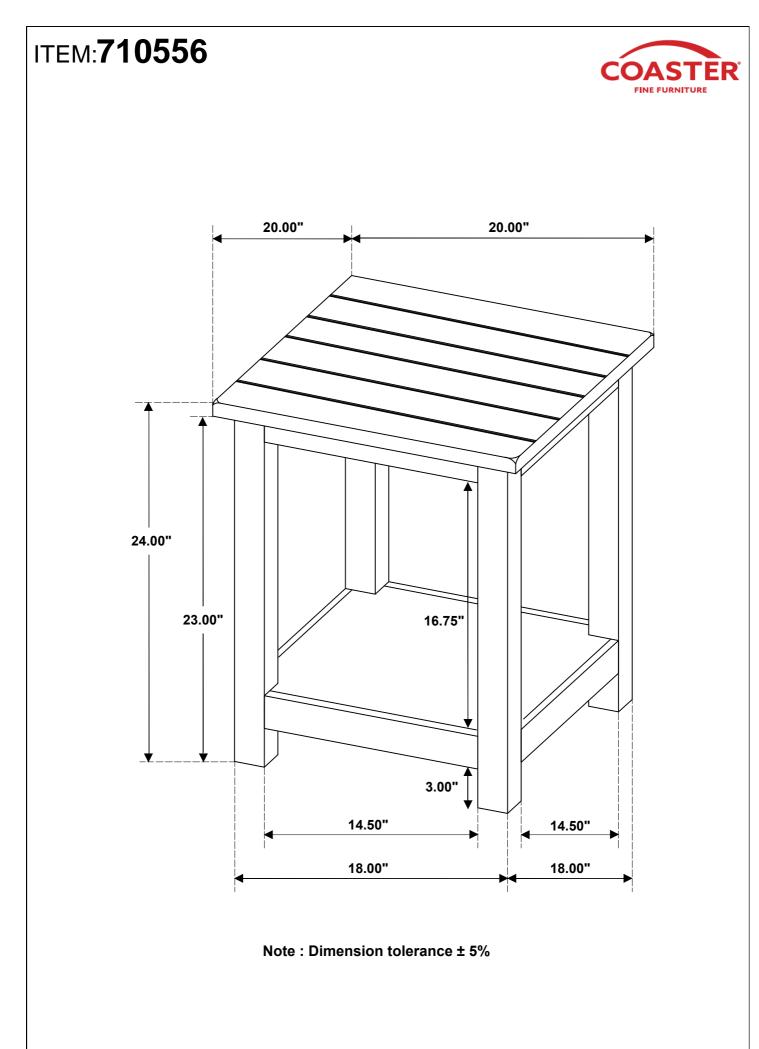

#### WARNING!

1. Don't attempt to repair or modify parts that are broken or defective. Please contact the store immediately.

2. This product is for home use only and not intended for commercial establishments.



| В | LEG          | 4PCS |
|---|--------------|------|
| С | BOTTOM SHELF | 1PC  |

### **HARDWARE IDENTIFICATION**

| 1 | BOLT<br>(Ø1/4" x 2-1/4" - BLK)    |            | 8PCS |
|---|-----------------------------------|------------|------|
| 2 | LOCK WASHER<br>(1/4 x 16mm - BLK) | $\bigcirc$ | 8PCS |
| 3 | FLAT WASHER<br>(Ø1/4" - BLK)      | $\bigcirc$ | 8PCS |
| 4 | ALLEN WRENCH<br>(4mm - BLK)       |            | 1PC  |



# ITEM:710556 ASSEMBLY INSTRUCTIONS



### STEP 1



## <u>STEP 2</u>



# ITEM:710556 ASSEMBLY INSTRUCTIONS



# <u>STEP 3</u>



# STEP 4 COMPLETE







COASTERFURNITURE.COM