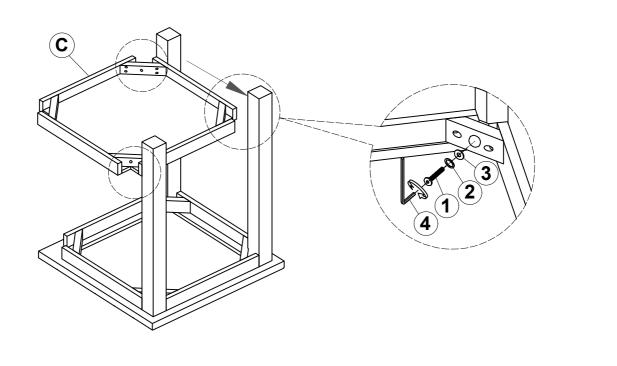

## <u>STEP 2</u>

### **HARDWARE IDENTIFICATION**

| 1 | BOLT<br>(Ø1/4" x 2-1/4" - BLK)    |            | 8PCS |
|---|-----------------------------------|------------|------|
| 2 | LOCK WASHER<br>(1/4 x 16mm - BLK) | $\bigcirc$ | 8PCS |
| 3 | FLAT WASHER<br>(Ø1/4" - BLK)      | $\bigcirc$ | 8PCS |
| 4 | ALLEN WRENCH<br>(4mm - BLK)       |            | 1PC  |