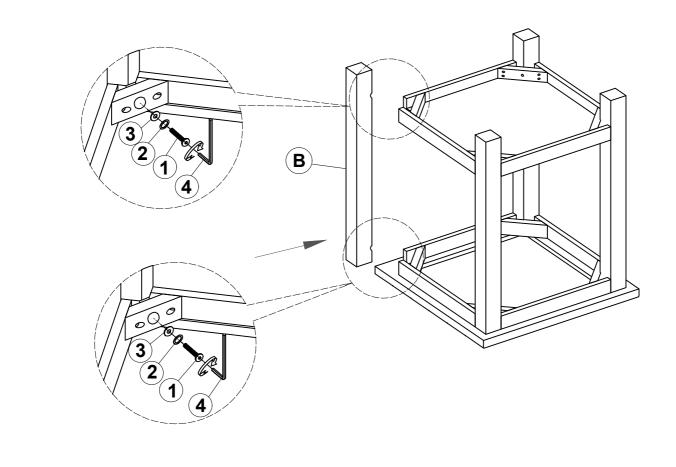

# <u>STEP 3</u>

### **HARDWARE IDENTIFICATION**

| 1 | BOLT<br>(Ø1/4" x 2-1/4" - BLK)    |            | 8PCS |
|---|-----------------------------------|------------|------|
| 2 | LOCK WASHER<br>(1/4 x 16mm - BLK) | $\bigcirc$ | 8PCS |
| 3 | FLAT WASHER<br>(Ø1/4" - BLK)      | $\bigcirc$ | 8PCS |
| 4 | ALLEN WRENCH<br>(4mm - BLK)       |            | 1PC  |