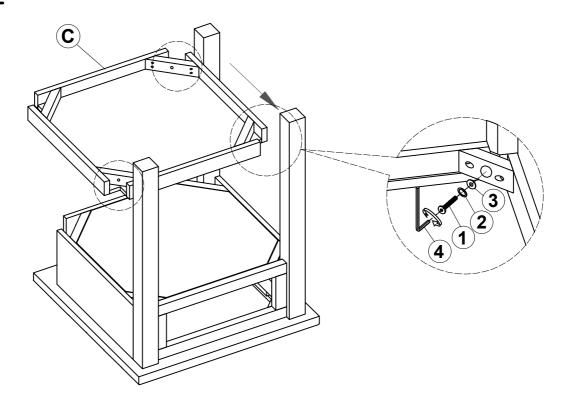

ttached instructions in the same sequence as numbered to assure fast & easy assembly.



#### **WARNING!**

- 1. Don't attempt to repair or modify parts that are broken or defective. Please contact the store immediately.
- 2. This product is for home use only and not intended for commercial establishments.



ASSEMBLY TIME

15 MINUTES

#### PARTS IDENTIFICATION

A TOP

B LEG

4PCS

C BOTTOM SHELF

### **HARDWARE IDENTIFICATION**

| 1 | BOLT<br>(Ø1/4" x 2-1/4" - BLK)    | 12PCS |
|---|-----------------------------------|-------|
| 2 | LOCK WASHER<br>(1/4 x 16mm - BLK) | 12PCS |
| 3 | FLAT WASHER<br>(Ø1/4" - BLK)      | 12PCS |
| 4 | ALLEN WRENCH<br>(4mm - BLK)       | 1PC   |

#### **ASSEMBLY INSTRUCTIONS**



## STEP 1



## STEP 2



#### **ASSEMBLY INSTRUCTIONS**

# COASTER

### STEP 3



### STEP 4



#### **ASSEMBLY INSTRUCTIONS**

# COASTER

### STEP 5



# STEP 6 COMPLETE





PAGE 5 OF 5

COASTERFURNITURE.COM



#### Inner Size of Drawer: 10.50"W x 13.50"D X 2.75"H X 0.25"T



Note: Dimension tolerance ± 5%