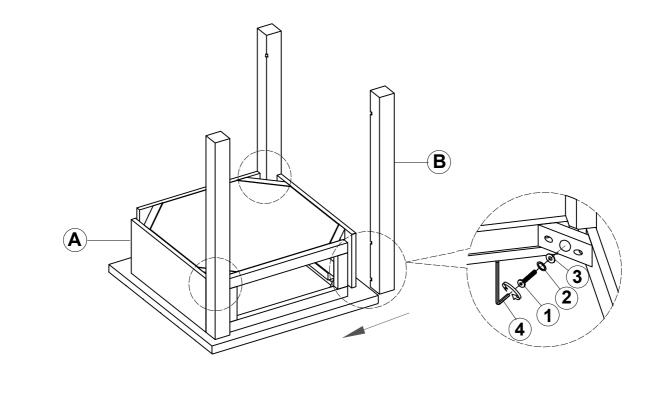

present prior to start of assembly.
- 3. Please follow attached instructions in the same sequence as numbered to assure fast & easy assembly.



#### **WARNING!**

- 1. Don't attempt to repair or modify parts that are broken or defective. Please contact the store immediately.
- 2. This product is for home use only and not intended for commercial establishments.



ASSEMBLY TIME

15 MINUTES

#### PARTS IDENTIFICATION

A TOP

B LEG

4PCS

C BOTTOM SHELF

### **HARDWARE IDENTIFICATION**

| 1 | BOLT<br>(Ø1/4" x 2-1/4" - BLK)    | 12PCS |
|---|-----------------------------------|-------|
| 2 | LOCK WASHER<br>(1/4 x 16mm - BLK) | 12PCS |
| 3 | FLAT WASHER<br>(Ø1/4" - BLK)      | 12PCS |
| 4 | ALLEN WRENCH<br>(4mm - BLK)       | 1PC   |

#### **ASSEMBLY INSTRUCTIONS**



## STEP 1



## STEP 2



#### **ASSEMBLY INSTRUCTIONS**

# COASTER

### STEP 3



### STEP 4



#### **ASSEMBLY INSTRUCTIONS**

# COASTER

### STEP 5



# STEP 6 COMPLETE





PAGE 5 OF 5

COASTERFURNITURE.COM



#### Inner Size of Drawer: 10.50"W x 13.50"D X 2.75"H X 0.25"T



Note: Dimension tolerance ± 5%