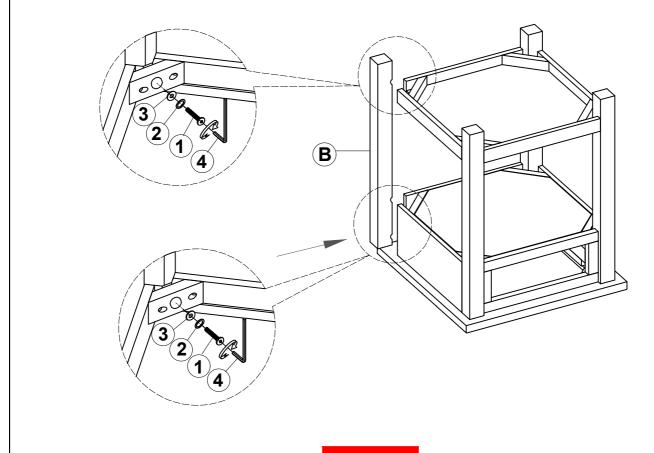

ctions in the same sequence as numbered to assure fast & easy assembly.



#### **WARNING!**

- 1. Don't attempt to repair or modify parts that are broken or defective. Please contact the store immediately.
- 2. This product is for home use only and not intended for commercial establishments.



ASSEMBLY TIME

15 MINUTES

#### PARTS IDENTIFICATION

A TOP

B LEG

4PCS

C BOTTOM SHELF

### **HARDWARE IDENTIFICATION**

| 1 | BOLT<br>(Ø1/4" x 2-1/4" - BLK)    | 12PCS |
|---|-----------------------------------|-------|
| 2 | LOCK WASHER<br>(1/4 x 16mm - BLK) | 12PCS |
| 3 | FLAT WASHER<br>(Ø1/4" - BLK)      | 12PCS |
| 4 | ALLEN WRENCH<br>(4mm - BLK)       | 1PC   |

#### **ASSEMBLY INSTRUCTIONS**



## STEP 1



## STEP 2



#### **ASSEMBLY INSTRUCTIONS**

# COASTER

### STEP 3



### STEP 4



#### **ASSEMBLY INSTRUCTIONS**

# COASTER

### STEP 5



# STEP 6 COMPLETE





PAGE 5 OF 5

COASTERFURNITURE.COM



#### Inner Size of Drawer: 10.50"W x 13.50"D X 2.75"H X 0.25"T



Note: Dimension tolerance ± 5%