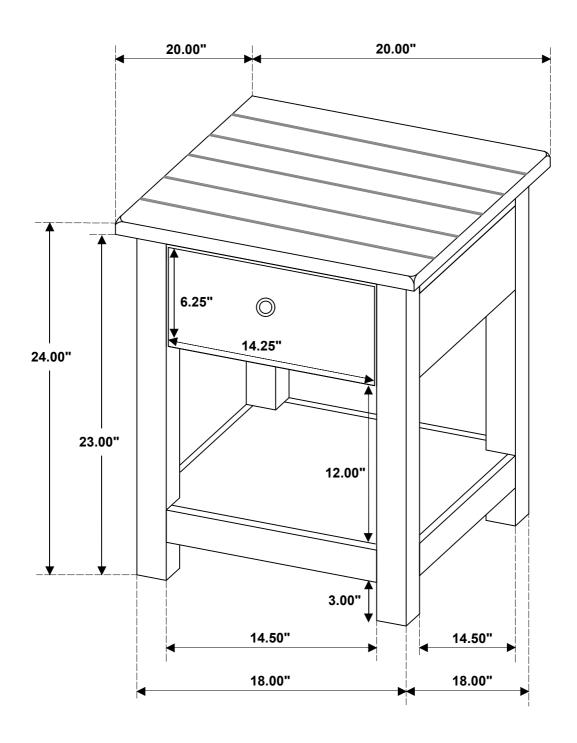

#### Inner Size of Drawer: 10.50"W x 13.50"D X 2.75"H X 0.25"T

Note: Dimension tolerance ± 5%