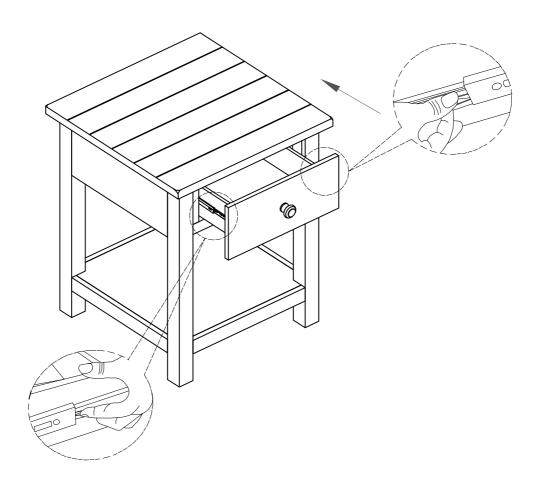

easy assembly.



#### **WARNING!**

- 1. Don't attempt to repair or modify parts that are broken or defective. Please contact the store immediately.
- 2. This product is for home use only and not intended for commercial establishments.



ASSEMBLY TIME

15 MINUTES

#### PARTS IDENTIFICATION

A TOP

B LEG

4PCS

C BOTTOM SHELF

### **HARDWARE IDENTIFICATION**

| 1 | BOLT<br>(Ø1/4" x 2-1/4" - BLK)    | 12PCS |
|---|-----------------------------------|-------|
| 2 | LOCK WASHER<br>(1/4 x 16mm - BLK) | 12PCS |
| 3 | FLAT WASHER<br>(Ø1/4" - BLK)      | 12PCS |
| 4 | ALLEN WRENCH<br>(4mm - BLK)       | 1PC   |

#### **ASSEMBLY INSTRUCTIONS**



## STEP 1



## STEP 2



#### **ASSEMBLY INSTRUCTIONS**

# COASTER

### STEP 3



### STEP 4



#### **ASSEMBLY INSTRUCTIONS**

# COASTER

### STEP 5



# STEP 6 COMPLETE





PAGE 5 OF 5

COASTERFURNITURE.COM



#### Inner Size of Drawer: 10.50"W x 13.50"D X 2.75"H X 0.25"T



Note: Dimension tolerance ± 5%