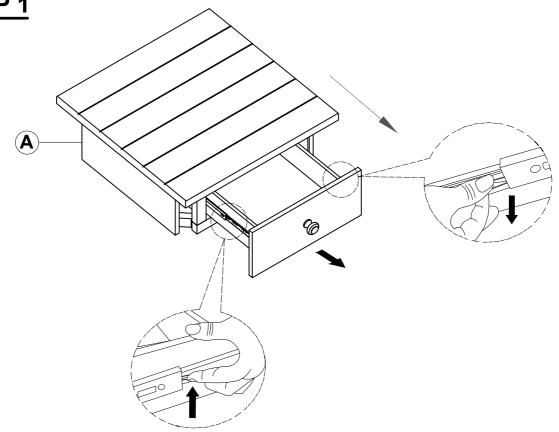

and parts are present prior to start of assembly.
- 3. Please follow attached instructions in the same sequence as numbered to assure fast & easy assembly.



#### **WARNING!**

- 1. Don't attempt to repair or modify parts that are broken or defective. Please contact the store immediately.
- 2. This product is for home use only and not intended for commercial establishments.



ASSEMBLY TIME

15 MINUTES

#### PARTS IDENTIFICATION

A TOP

B LEG

4PCS

C BOTTOM SHELF

### **HARDWARE IDENTIFICATION**

| 1 | BOLT<br>(Ø1/4" x 2-1/4" - BLK)    | 12PCS |
|---|-----------------------------------|-------|
| 2 | LOCK WASHER<br>(1/4 x 16mm - BLK) | 12PCS |
| 3 | FLAT WASHER<br>(Ø1/4" - BLK)      | 12PCS |
| 4 | ALLEN WRENCH<br>(4mm - BLK)       | 1PC   |

#### **ASSEMBLY INSTRUCTIONS**



## STEP 1



## STEP 2



#### **ASSEMBLY INSTRUCTIONS**

# COASTER

### STEP 3



### STEP 4



#### **ASSEMBLY INSTRUCTIONS**

# COASTER

### STEP 5



# STEP 6 COMPLETE





PAGE 5 OF 5

COASTERFURNITURE.COM



#### Inner Size of Drawer: 10.50"W x 13.50"D X 2.75"H X 0.25"T



Note: Dimension tolerance ± 5%