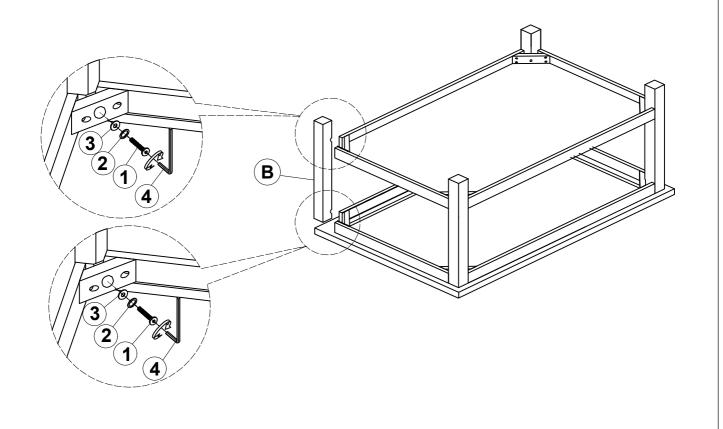

#### **ASSEMBLY INSTRUCTIONS**

### **HARDWARE IDENTIFICATION**

| 1 | BOLT<br>(Ø1/4" x 2-1/4" - BLK)    | 8PCS |
|---|-----------------------------------|------|
| 2 | LOCK WASHER<br>(1/4 x 16mm - BLK) | 8PCS |
| 3 | FLAT WASHER<br>(Ø1/4" - BLK)      | 8PCS |
| 4 | ALLEN WRENCH (4mm - BLK)          | 1PC  |