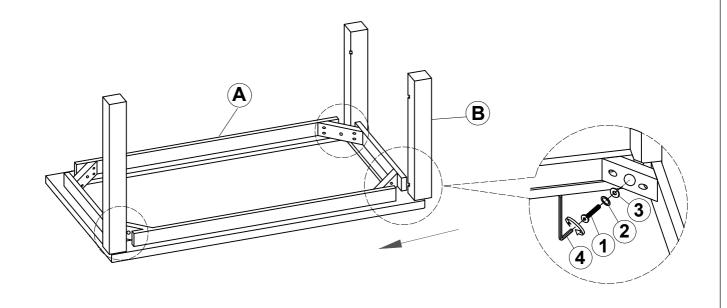

. Please check to see that all hardware and parts are present prior to start of assembly.
- 3. Please follow attached instructions in the same sequence as numbered to assure fast & easy assembly.



#### **WARNING!**

- 1. Don't attempt to repair or modify parts that are broken or defective. Please contact the store immediately.
- 2. This product is for home use only and not intended for commercial establishments.



ASSEMBLY TIME

15 MINUTES

#### PARTS IDENTIFICATION

### **HARDWARE IDENTIFICATION**

| 1 | BOLT<br>(Ø1/4" x 2-1/4" - BLK)    | 8PCS |
|---|-----------------------------------|------|
| 2 | LOCK WASHER<br>(1/4 x 16mm - BLK) | 8PCS |
| 3 | FLAT WASHER<br>(Ø1/4" - BLK)      | 8PCS |
| 4 | ALLEN WRENCH (4mm - BLK)          | 1PC  |

#### **ASSEMBLY INSTRUCTIONS**

### STEP 1





### STEP 2



#### **ASSEMBLY INSTRUCTIONS**

# COASTER

### STEP 3



# STEP 4 COMPLETE



PAGE 4 OF 4

COASTERFURNITU





Note: Dimension tolerance ± 5%