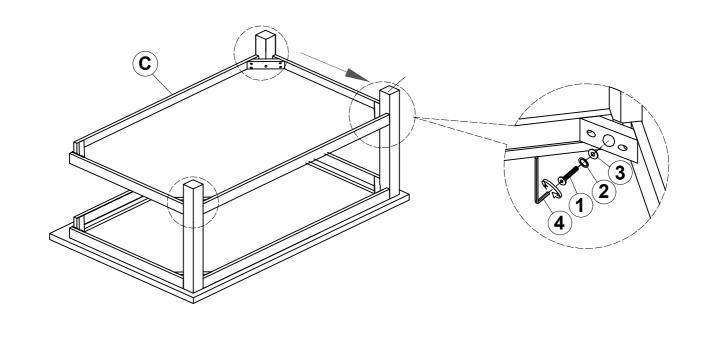

to see that all hardware and parts are present prior to start of assembly.
- 3. Please follow attached instructions in the same sequence as numbered to assure fast & easy assembly.



#### **WARNING!**

- 1. Don't attempt to repair or modify parts that are broken or defective. Please contact the store immediately.
- 2. This product is for home use only and not intended for commercial establishments.



ASSEMBLY TIME

15 MINUTES

#### PARTS IDENTIFICATION

### **HARDWARE IDENTIFICATION**

| 1 | BOLT<br>(Ø1/4" x 2-1/4" - BLK)    | 8PCS |
|---|-----------------------------------|------|
| 2 | LOCK WASHER<br>(1/4 x 16mm - BLK) | 8PCS |
| 3 | FLAT WASHER<br>(Ø1/4" - BLK)      | 8PCS |
| 4 | ALLEN WRENCH (4mm - BLK)          | 1PC  |

#### **ASSEMBLY INSTRUCTIONS**

### STEP 1





### STEP 2



#### **ASSEMBLY INSTRUCTIONS**

# COASTER

### STEP 3



# STEP 4 COMPLETE



PAGE 4 OF 4

COASTERFURNITU





Note: Dimension tolerance ± 5%