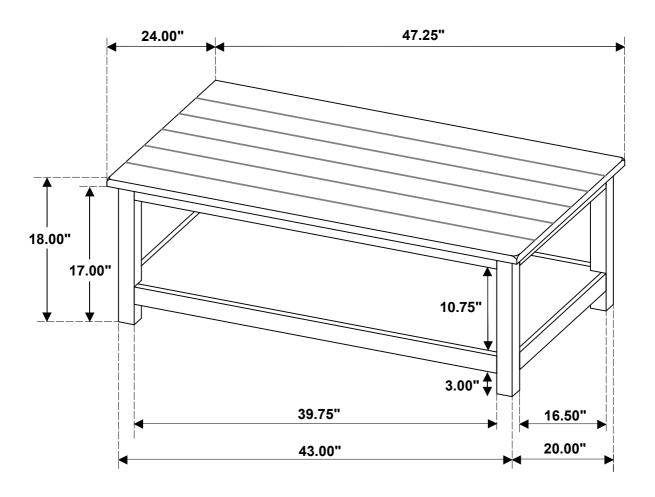

tions in the same sequence as numbered to assure fast & easy assembly.



#### **WARNING!**

- 1. Don't attempt to repair or modify parts that are broken or defective. Please contact the store immediately.
- 2. This product is for home use only and not intended for commercial establishments.



ASSEMBLY TIME

15 MINUTES

#### PARTS IDENTIFICATION

### **HARDWARE IDENTIFICATION**

| 1 | BOLT<br>(Ø1/4" x 2-1/4" - BLK)    | 8PCS |
|---|-----------------------------------|------|
| 2 | LOCK WASHER<br>(1/4 x 16mm - BLK) | 8PCS |
| 3 | FLAT WASHER<br>(Ø1/4" - BLK)      | 8PCS |
| 4 | ALLEN WRENCH (4mm - BLK)          | 1PC  |

#### **ASSEMBLY INSTRUCTIONS**

### STEP 1





### STEP 2



#### **ASSEMBLY INSTRUCTIONS**

# COASTER

### STEP 3



# STEP 4 COMPLETE



PAGE 4 OF 4

COASTERFURNITU





Note: Dimension tolerance ± 5%