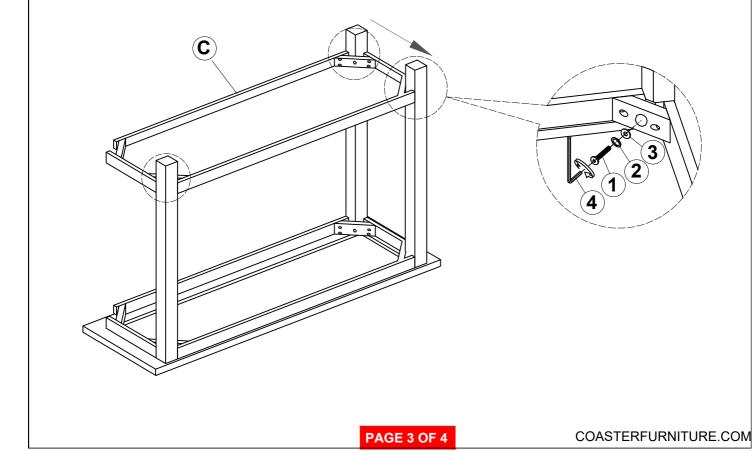

ence as numbered to assure fast & easy assembly.



### **WARNING!**

- 1. Don't attempt to repair or modify parts that are broken or defective. Please contact the store immediately.
- 2. This product is for home use only and not intended for commercial establishments.



ASSEMBLY TIME

15 MINUTES

### PARTS IDENTIFICATION

A TOP 1PC

B LEG 4PCS

C BOTTOM SHELF 1PC

### **HARDWARE IDENTIFICATION**

| 1 | BOLT<br>(Ø1/4" x 2-1/4" - BLK)    | (a)))))))))) | 8PCS |
|---|-----------------------------------|--------------|------|
| 2 | LOCK WASHER<br>(1/4 x 16mm - BLK) |              | 8PCS |
| 3 | FLAT WASHER<br>(Ø1/4" - BLK)      |              | 8PCS |
| 4 | ALLEN WRENCH (4mm - BLK)          |              | 1PC  |

# ITEM:**710559**

### **ASSEMBLY INSTRUCTIONS**

### STEP 1





## STEP 2



# ASSEMBLY INSTRUCTIONS STEP 3

# STEP 4 COMPLETE



PAGE 4 OF 4

COASTERFURNITURE.COM

# ITEM:**710559**





Note: Dimension tolerance ± 5%