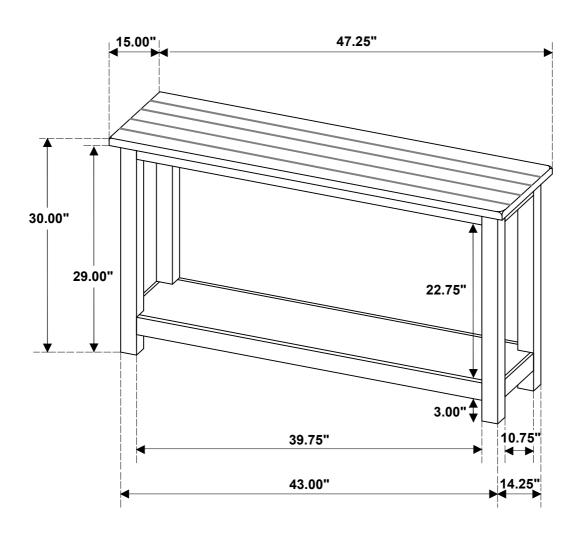

rts that are broken or defective. Please contact the store immediately.
- 2. This product is for home use only and not intended for commercial establishments.



ASSEMBLY TIME

15 MINUTES

### PARTS IDENTIFICATION

A TOP 1PC

B LEG 4PCS

C BOTTOM SHELF 1PC

### **HARDWARE IDENTIFICATION**

| 1 | BOLT<br>(Ø1/4" x 2-1/4" - BLK)    | (a)))))))))) | 8PCS |
|---|-----------------------------------|--------------|------|
| 2 | LOCK WASHER<br>(1/4 x 16mm - BLK) |              | 8PCS |
| 3 | FLAT WASHER<br>(Ø1/4" - BLK)      |              | 8PCS |
| 4 | ALLEN WRENCH (4mm - BLK)          |              | 1PC  |

# ITEM:**710559**

### **ASSEMBLY INSTRUCTIONS**

### STEP 1





## STEP 2



# ASSEMBLY INSTRUCTIONS STEP 3

# STEP 4 COMPLETE



PAGE 4 OF 4

COASTERFURNITURE.COM

# ITEM:**710559**





Note: Dimension tolerance ± 5%