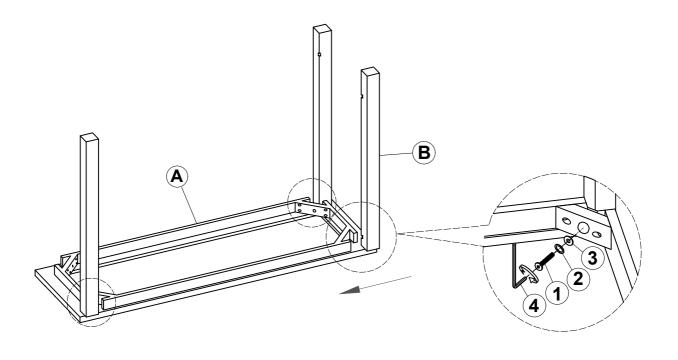

the same sequence as numbered to assure fast & easy assembly.



### **WARNING!**

- 1. Don't attempt to repair or modify parts that are broken or defective. Please contact the store immediately.
- 2. This product is for home use only and not intended for commercial establishments.



ASSEMBLY TIME

15 MINUTES

### PARTS IDENTIFICATION

A TOP 1PC

B LEG 4PCS

C BOTTOM SHELF 1PC

### **HARDWARE IDENTIFICATION**

| 1 | BOLT<br>(Ø1/4" x 2-1/4" - BLK)    | (a)))))))))) | 8PCS |
|---|-----------------------------------|--------------|------|
| 2 | LOCK WASHER<br>(1/4 x 16mm - BLK) |              | 8PCS |
| 3 | FLAT WASHER<br>(Ø1/4" - BLK)      |              | 8PCS |
| 4 | ALLEN WRENCH (4mm - BLK)          |              | 1PC  |

# ITEM:**710559**

### **ASSEMBLY INSTRUCTIONS**

### STEP 1





## STEP 2



# ASSEMBLY INSTRUCTIONS STEP 3

# STEP 4 COMPLETE



PAGE 4 OF 4

COASTERFURNITURE.COM

# ITEM:**710559**





Note: Dimension tolerance ± 5%