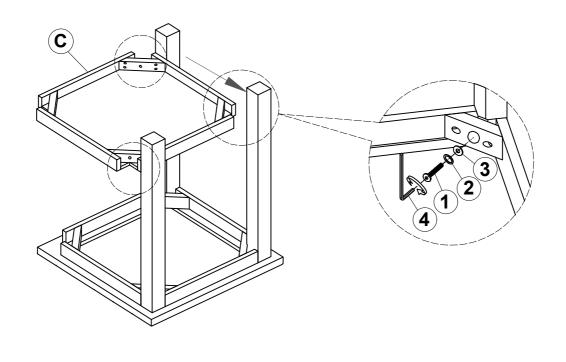

ent prior to start of assembly.
- 3. Please follow attached instructions in the same sequence as numbered to assure fast & easy assembly.



#### **WARNING!**

- 1. Don't attempt to repair or modify parts that are broken or defective. Please contact the store immediately.
- 2. This product is for home use only and not intended for commercial establishments.



ASSEMBLY TIME

15 MINUTES

#### PARTS IDENTIFICATION

A TOP 1PC

B LEG 4PCS

C BOTTOM SHELF 1PC

#### **HARDWARE IDENTIFICATION**

| 1 | BOLT<br>(Ø1/4" x 2-1/4" - BLK)    | 8PCS |
|---|-----------------------------------|------|
| 2 | LOCK WASHER<br>(1/4 x 16mm - BLK) | 8PCS |
| 3 | FLAT WASHER<br>(Ø1/4" - BLK)      | 8PCS |
| 4 | ALLEN WRENCH (4mm - BLK)          | 1PC  |

#### **ASSEMBLY INSTRUCTIONS**

### STEP 1





### STEP 2



#### **ASSEMBLY INSTRUCTIONS**

# COASTER\*

### STEP 3



# STEP 4 COMPLETE









Note: Dimension tolerance ± 5%