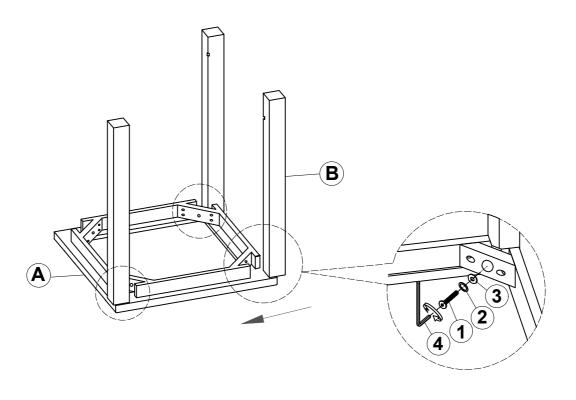

parts are present prior to start of assembly.
- 3. Please follow attached instructions in the same sequence as numbered to assure fast & easy assembly.



#### **WARNING!**

- 1. Don't attempt to repair or modify parts that are broken or defective. Please contact the store immediately.
- 2. This product is for home use only and not intended for commercial establishments.



ASSEMBLY TIME

15 MINUTES

#### PARTS IDENTIFICATION

A TOP 1PC

B LEG 4PCS

C BOTTOM SHELF 1PC

#### **HARDWARE IDENTIFICATION**

| 1 | BOLT<br>(Ø1/4" x 2-1/4" - BLK)    | 8PCS |
|---|-----------------------------------|------|
| 2 | LOCK WASHER<br>(1/4 x 16mm - BLK) | 8PCS |
| 3 | FLAT WASHER<br>(Ø1/4" - BLK)      | 8PCS |
| 4 | ALLEN WRENCH (4mm - BLK)          | 1PC  |

#### **ASSEMBLY INSTRUCTIONS**

### STEP 1





### STEP 2



#### **ASSEMBLY INSTRUCTIONS**

# COASTER\*

### STEP 3



# STEP 4 COMPLETE









Note: Dimension tolerance ± 5%