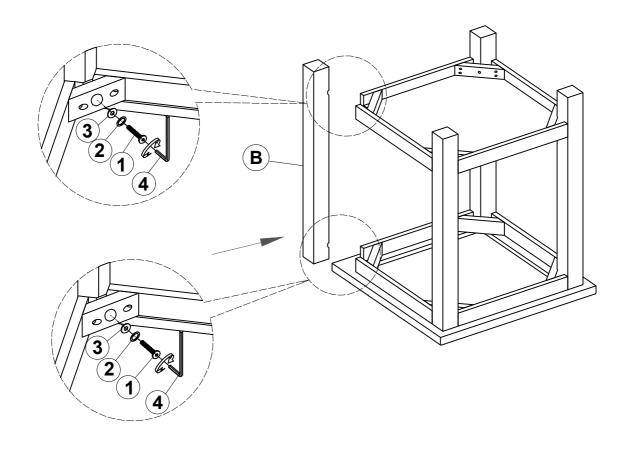

#### **HARDWARE IDENTIFICATION**

| 1 | BOLT<br>(Ø1/4" x 2-1/4" - BLK)    | 8PCS |
|---|-----------------------------------|------|
| 2 | LOCK WASHER<br>(1/4 x 16mm - BLK) | 8PCS |
| 3 | FLAT WASHER<br>(Ø1/4" - BLK)      | 8PCS |
| 4 | ALLEN WRENCH (4mm - BLK)          | 1PC  |

### STEP 1

### STEP 2