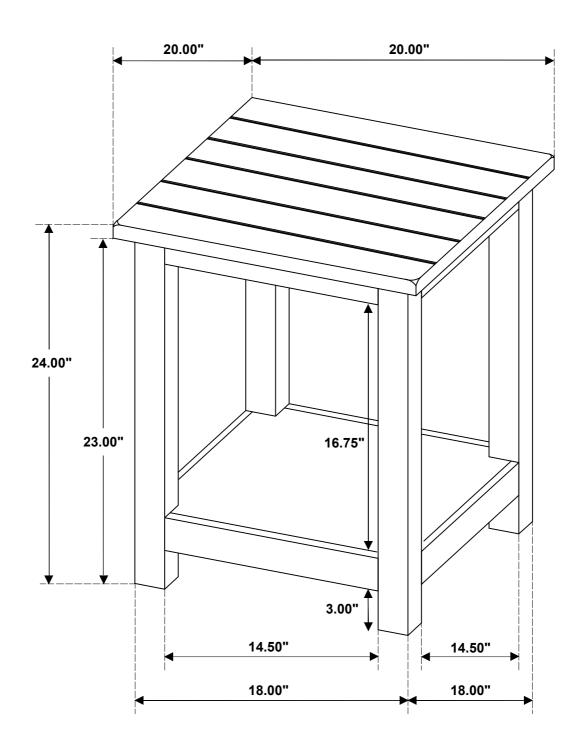

equence as numbered to assure fast & easy assembly.



#### **WARNING!**

- 1. Don't attempt to repair or modify parts that are broken or defective. Please contact the store immediately.
- 2. This product is for home use only and not intended for commercial establishments.



ASSEMBLY TIME

15 MINUTES

#### PARTS IDENTIFICATION

A TOP 1PC

B LEG 4PCS

C BOTTOM SHELF 1PC

#### **HARDWARE IDENTIFICATION**

| 1 | BOLT<br>(Ø1/4" x 2-1/4" - BLK)    | 8PCS |
|---|-----------------------------------|------|
| 2 | LOCK WASHER<br>(1/4 x 16mm - BLK) | 8PCS |
| 3 | FLAT WASHER<br>(Ø1/4" - BLK)      | 8PCS |
| 4 | ALLEN WRENCH (4mm - BLK)          | 1PC  |

#### **ASSEMBLY INSTRUCTIONS**

### STEP 1





### STEP 2



#### **ASSEMBLY INSTRUCTIONS**

# COASTER\*

### STEP 3



# STEP 4 COMPLETE









Note: Dimension tolerance ± 5%