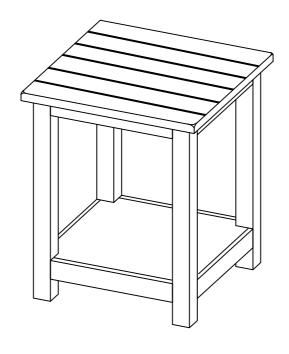

same sequence as numbered to assure fast & easy assembly.



#### **WARNING!**

- 1. Don't attempt to repair or modify parts that are broken or defective. Please contact the store immediately.
- 2. This product is for home use only and not intended for commercial establishments.



ASSEMBLY TIME

15 MINUTES

#### PARTS IDENTIFICATION

A TOP 1PC

B LEG 4PCS

C BOTTOM SHELF 1PC

#### **HARDWARE IDENTIFICATION**

| 1 | BOLT<br>(Ø1/4" x 2-1/4" - BLK)    | 8PCS |
|---|-----------------------------------|------|
| 2 | LOCK WASHER<br>(1/4 x 16mm - BLK) | 8PCS |
| 3 | FLAT WASHER<br>(Ø1/4" - BLK)      | 8PCS |
| 4 | ALLEN WRENCH (4mm - BLK)          | 1PC  |

#### **ASSEMBLY INSTRUCTIONS**

### STEP 1





### STEP 2



#### **ASSEMBLY INSTRUCTIONS**

# COASTER\*

### STEP 3



# STEP 4 COMPLETE









Note: Dimension tolerance ± 5%