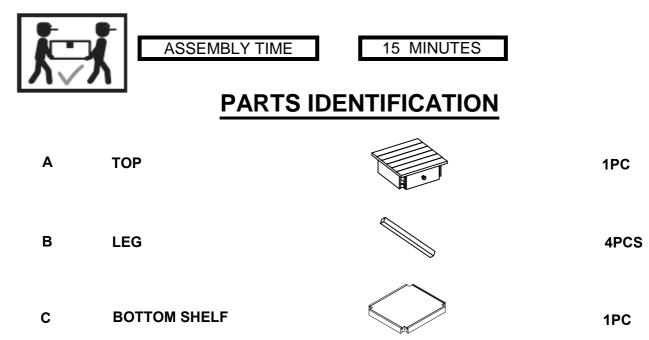

#### **ASSEMBLY TIPS:**

- 1. Remove hardware from box and sort by size.
- 2. Please check to see that all hardware and parts are present prior to start of assembly.
- 3. Please follow attached instructions in the same sequence as numbered to assure fast & easy assembly.