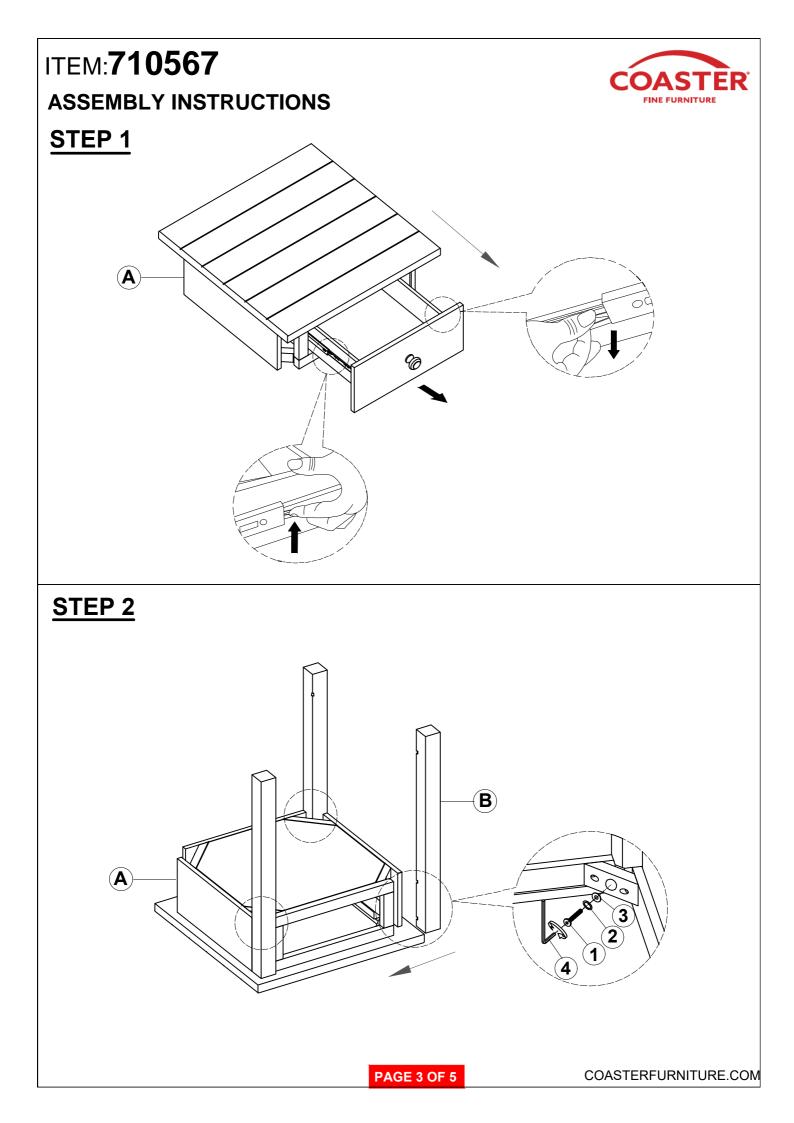

hardware from box and sort by size.
- 2. Please check to see that all hardware and parts are present prior to start of assembly.
- 3. Please follow attached instructions in the same sequence as numbered to assure fast & easy assembly.



#### WARNING!

1. Don't attempt to repair or modify parts that are broken or defective. Please contact the store immediately.

2. This product is for home use only and not intended for commercial establishments.



#### HARDWARE IDENTIFICATION

| 1 | BOLT<br>(Ø1/4" x 2-1/4" - BLK)    |            | 12PCS |
|---|-----------------------------------|------------|-------|
| 2 | LOCK WASHER<br>(1/4 x 16mm - BLK) | 0          | 12PCS |
| 3 | FLAT WASHER<br>(Ø1/4" - BLK)      | $\bigcirc$ | 12PCS |
| 4 | ALLEN WRENCH<br>(4mm - BLK)       |            | 1PC   |



# ITEM:710567 ASSEMBLY INSTRUCTIONS



### <u>STEP 3</u>



# ITEM:710567 ASSEMBLY INSTRUCTIONS



### <u>STEP 5</u>



## <u>STEP 6</u> COMPLETE