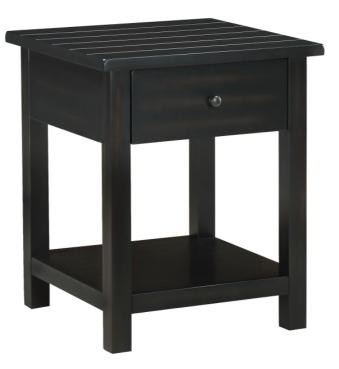

## ASSEMBLY INSTRUCTIONS COASTER FINE FURNITURE



Fine Furniture for every stage of life





## ITEM:710567 ASSEMBLY INSTRUCTIONS



#### **ASSEMBLY TIPS:**

- 1. Remove hardware from box and sort by size.
- 2. Please check to see that all hardware and parts are present prior to start of assembly.
- 3. Please follow attached instructions in the same sequence as numbered to assure fast & easy assembly.



#### WARNING!

1. Don't attempt to repair or modify parts that are broken or defective. Please contact the store immediately.

2. This product is for home use only and not intended for commercial establishments.



#### HARDWARE IDENTIFICATION

| 1 | BOLT<br>(Ø1/4" x 2-1/4" - BLK)    |            | 12PCS |
|---|-----------------------------------|------------|-------|
| 2 | LOCK WASHER<br>(1/4 x 16mm - BLK) | 0          | 12PCS |
| 3 |