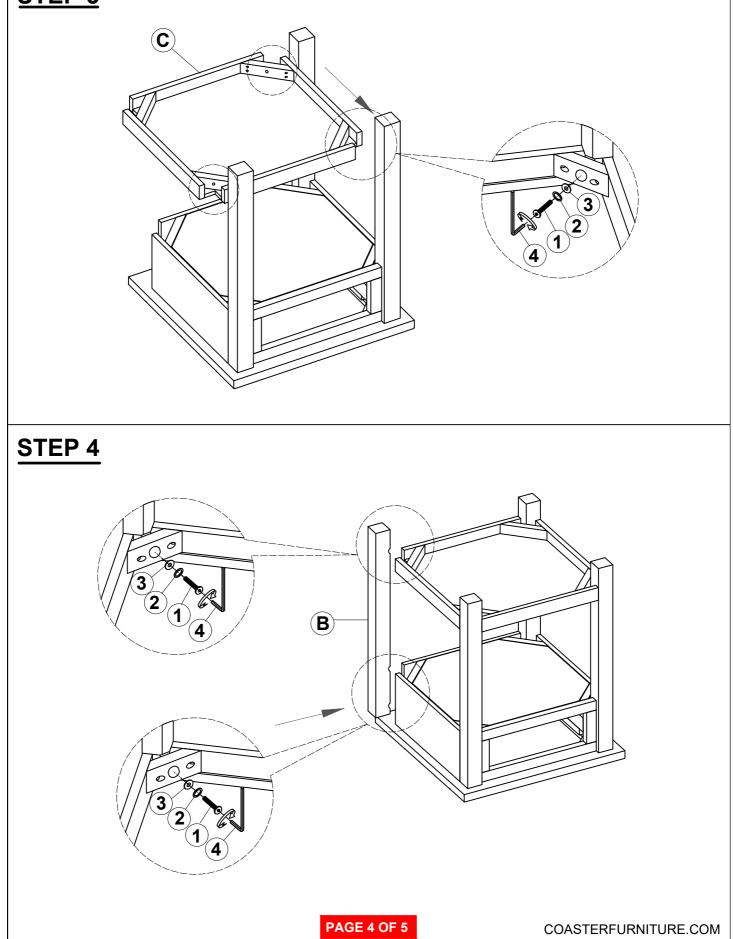

e that all hardware and parts are present prior to start of assembly.
- 3. Please follow attached instructions in the same sequence as numbered to assure fast & easy assembly.



#### WARNING!

1. Don't attempt to repair or modify parts that are broken or defective. Please contact the store immediately.

2. This product is for home use only and not intended for commercial establishments.



#### HARDWARE IDENTIFICATION

| 1 | BOLT<br>(Ø1/4" x 2-1/4" - BLK)    |            | 12PCS |
|---|-----------------------------------|------------|-------|
| 2 | LOCK WASHER<br>(1/4 x 16mm - BLK) | 0          | 12PCS |
| 3 | FLAT WASHER<br>(Ø1/4" - BLK)      | $\bigcirc$ | 12PCS |
| 4 | ALLEN WRENCH<br>(4mm - BLK)       |            | 1PC   |



# ITEM:710567 ASSEMBLY INSTRUCTIONS



### <u>STEP 3</u>



# ITEM:710567 ASSEMBLY INSTRUCTIONS



### <u>STEP 5</u>



## <u>STEP 6</u> COMPLETE