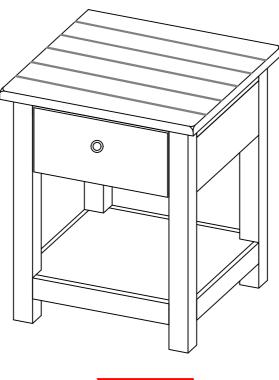

attached instructions in the same sequence as numbered to assure fast & easy assembly.



#### WARNING!

1. Don't attempt to repair or modify parts that are broken or defective. Please contact the store immediately.

2. This product is for home use only and not intended for commercial establishments.



#### HARDWARE IDENTIFICATION

| 1 | BOLT<br>(Ø1/4" x 2-1/4" - BLK)    |            | 12PCS |
|---|-----------------------------------|------------|-------|
| 2 | LOCK WASHER<br>(1/4 x 16mm - BLK) | 0          | 12PCS |
| 3 | FLAT WASHER<br>(Ø1/4" - BLK)      | $\bigcirc$ | 12PCS |
| 4 | ALLEN WRENCH<br>(4mm - BLK)       |            | 1PC   |



# ITEM:710567 ASSEMBLY INSTRUCTIONS



### <u>STEP 3</u>



# ITEM:710567 ASSEMBLY INSTRUCTIONS



### <u>STEP 5</u>



## <u>STEP 6</u> COMPLETE