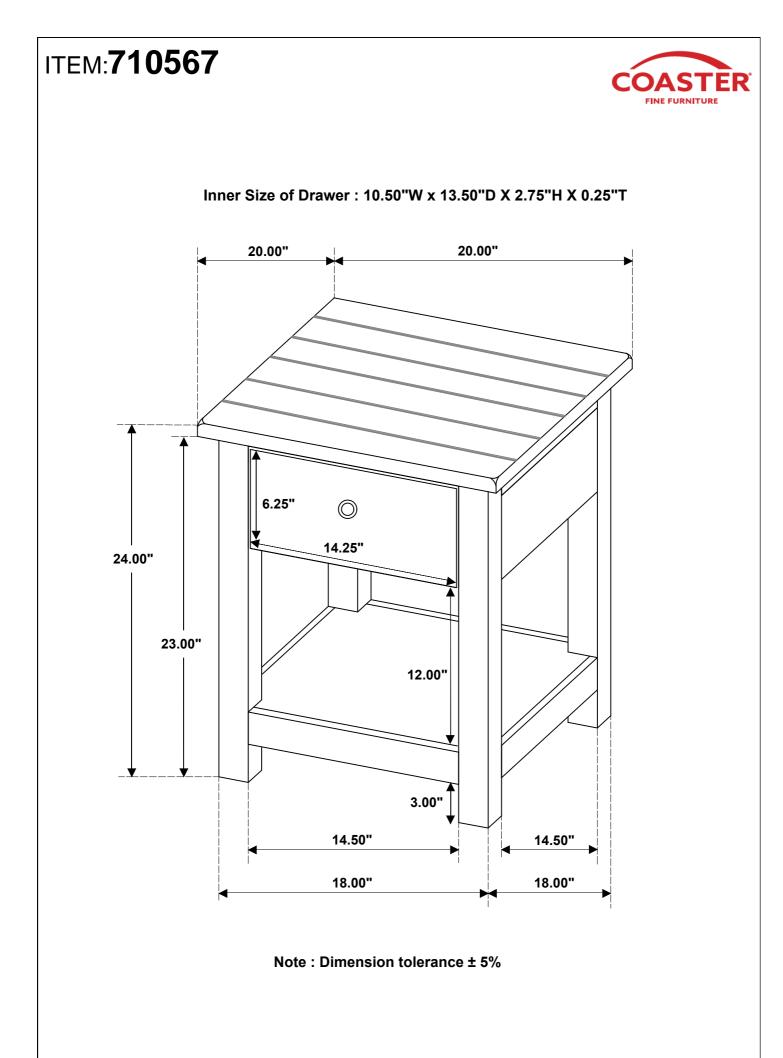

ched instructions in the same sequence as numbered to assure fast & easy assembly.



#### WARNING!

1. Don't attempt to repair or modify parts that are broken or defective. Please contact the store immediately.

2. This product is for home use only and not intended for commercial establishments.



#### HARDWARE IDENTIFICATION

| 1 | BOLT<br>(Ø1/4" x 2-1/4" - BLK)    |            | 12PCS |
|---|-----------------------------------|------------|-------|
| 2 | LOCK WASHER<br>(1/4 x 16mm - BLK) | 0          | 12PCS |
| 3 | FLAT WASHER<br>(Ø1/4" - BLK)      | $\bigcirc$ | 12PCS |
| 4 | ALLEN WRENCH<br>(4mm - BLK)       |            | 1PC   |



# ITEM:710567 ASSEMBLY INSTRUCTIONS



### <u>STEP 3</u>



# ITEM:710567 ASSEMBLY INSTRUCTIONS



### <u>STEP 5</u>



## <u>STEP 6</u> COMPLETE