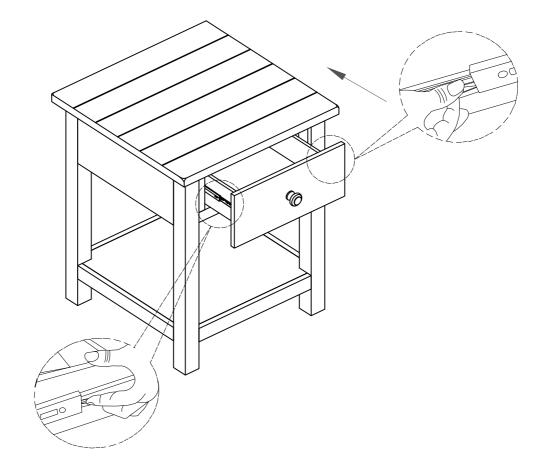

assembly.
- 3. Please follow attached instructions in the same sequence as numbered to assure fast & easy assembly.



#### WARNING!

1. Don't attempt to repair or modify parts that are broken or defective. Please contact the store immediately.

2. This product is for home use only and not intended for commercial establishments.



#### HARDWARE IDENTIFICATION

| 1 | BOLT<br>(Ø1/4" x 2-1/4" - BLK)    |            | 12PCS |
|---|-----------------------------------|------------|-------|
| 2 | LOCK WASHER<br>(1/4 x 16mm - BLK) | 0          | 12PCS |
| 3 | FLAT WASHER<br>(Ø1/4" - BLK)      | $\bigcirc$ | 12PCS |
| 4 | ALLEN WRENCH<br>(4mm - BLK)       |            | 1PC   |



# ITEM:710567 ASSEMBLY INSTRUCTIONS



### <u>STEP 3</u>



# ITEM:710567 ASSEMBLY INSTRUCTIONS



### <u>STEP 5</u>



## <u>STEP 6</u> COMPLETE