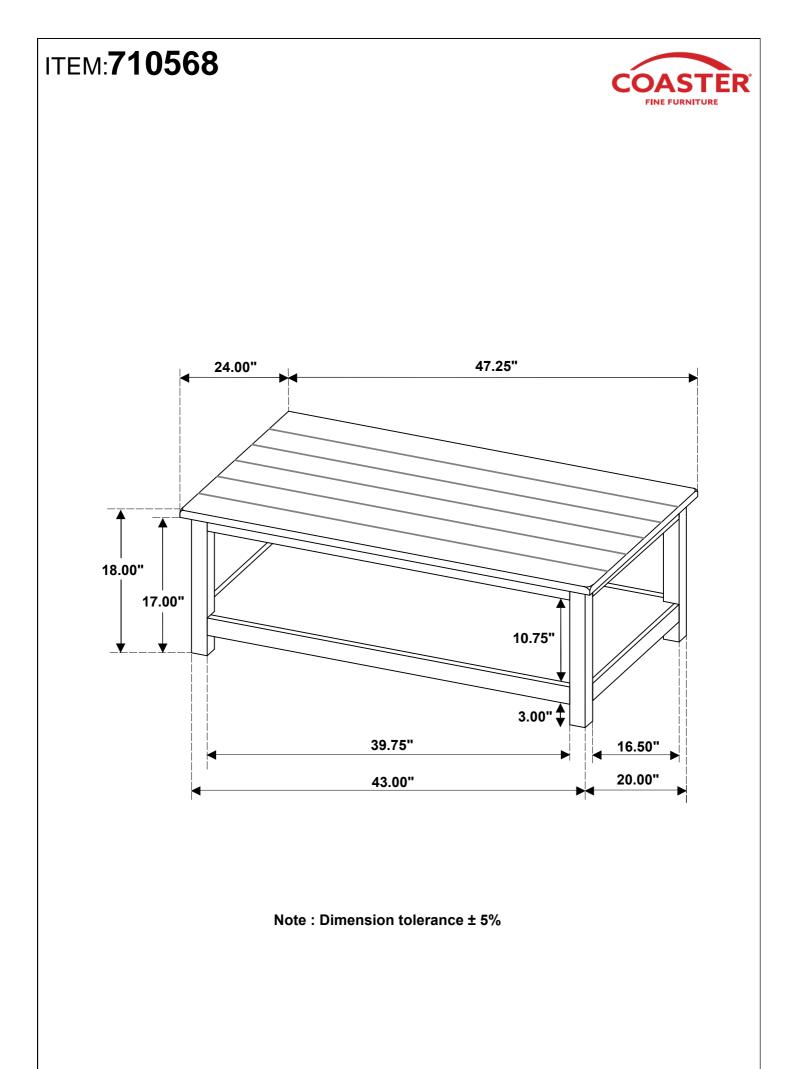

1. Don't attempt to repair or modify parts that are broken or defective. Please contact the store immediately.

2. This product is for home use only and not intended for commercial establishments.



| Α | ТОР          | 1PC  |
|---|--------------|------|
| В | LEG          | 4PCS |
| С | BOTTOM SHELF | 1PC  |

#### **HARDWARE IDENTIFICATION**

| 1 | BOLT<br>(Ø1/4" x 2-1/4" - BLK)    |            | 8PCS |
|---|-----------------------------------|------------|------|
| 2 | LOCK WASHER<br>(1/4 x 16mm - BLK) | 0          | 8PCS |
| 3 | FLAT WASHER<br>(Ø1/4" - BLK)      | $\bigcirc$ | 8PCS |
| 4 | ALLEN WRENCH<br>(4mm - BLK)       |            | 1PC  |

## ITEM:710568 ASSEMBLY INSTRUCTIONS STEP 1





STEP 2



# ITEM:710568 ASSEMBLY INSTRUCTIONS



#### STEP 3



### STEP 4 COMPLETE









COASTERFURNITURE.COM