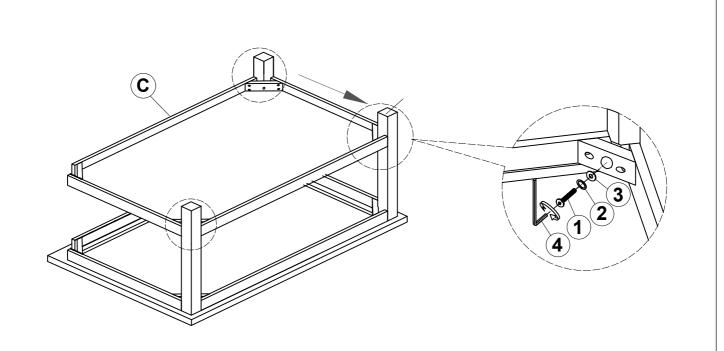

s in the same sequence as numbered to assure fast & easy assembly.



#### WARNING!

1. Don't attempt to repair or modify parts that are broken or defective. Please contact the store immediately.

2. This product is for home use only and not intended for commercial establishments.



| Α | ТОР          | 1PC  |
|---|--------------|------|
| В | LEG          | 4PCS |
| С | BOTTOM SHELF | 1PC  |

#### **HARDWARE IDENTIFICATION**

| 1 | BOLT<br>(Ø1/4" x 2-1/4" - BLK)    |            | 8PCS |
|---|-----------------------------------|------------|------|
| 2 | LOCK WASHER<br>(1/4 x 16mm - BLK) | 0          | 8PCS |
| 3 | FLAT WASHER<br>(Ø1/4" - BLK)      | $\bigcirc$ | 8PCS |
| 4 | ALLEN WRENCH<br>(4mm - BLK)       |            | 1PC  |

## ITEM:710568 ASSEMBLY INSTRUCTIONS STEP 1





STEP 2



# ITEM:710568 ASSEMBLY INSTRUCTIONS



#### STEP 3



### STEP 4 COMPLETE









COASTERFURNITURE.COM