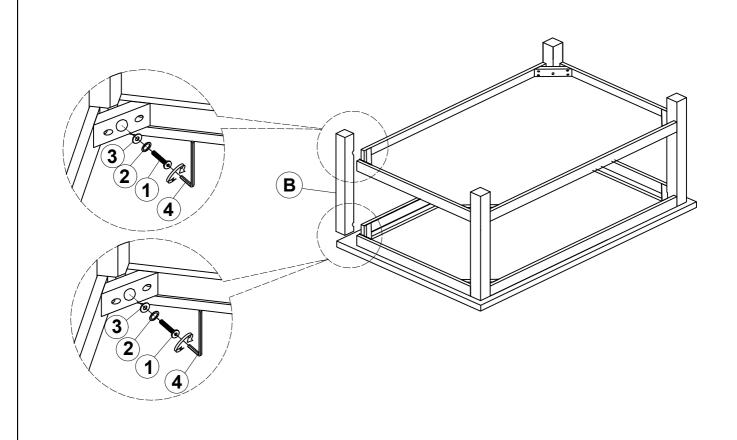

sy assembly.



#### WARNING!

1. Don't attempt to repair or modify parts that are broken or defective. Please contact the store immediately.

2. This product is for home use only and not intended for commercial establishments.



| Α | ТОР          | 1PC  |
|---|--------------|------|
| В | LEG          | 4PCS |
| С | BOTTOM SHELF | 1PC  |

#### **HARDWARE IDENTIFICATION**

| 1 | BOLT<br>(Ø1/4" x 2-1/4" - BLK)    |            | 8PCS |
|---|-----------------------------------|------------|------|
| 2 | LOCK WASHER<br>(1/4 x 16mm - BLK) | 0          | 8PCS |
| 3 | FLAT WASHER<br>(Ø1/4" - BLK)      | $\bigcirc$ | 8PCS |
| 4 | ALLEN WRENCH<br>(4mm - BLK)       |            | 1PC  |

## ITEM:710568 ASSEMBLY INSTRUCTIONS STEP 1





STEP 2



# ITEM:710568 ASSEMBLY INSTRUCTIONS



#### STEP 3



### STEP 4 COMPLETE









COASTERFURNITURE.COM