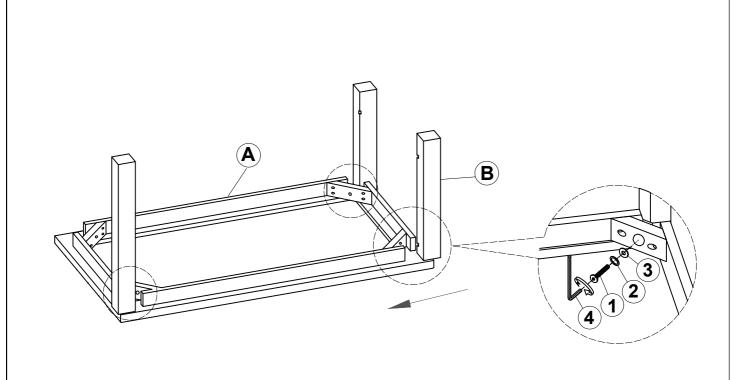

nstructions in the same sequence as numbered to assure fast & easy assembly.



#### WARNING!

1. Don't attempt to repair or modify parts that are broken or defective. Please contact the store immediately.

2. This product is for home use only and not intended for commercial establishments.



| Α | ТОР          | 1PC  |
|---|--------------|------|
| В | LEG          | 4PCS |
| С | BOTTOM SHELF | 1PC  |

#### **HARDWARE IDENTIFICATION**

| 1 | BOLT<br>(Ø1/4" x 2-1/4" - BLK)    |            | 8PCS |
|---|-----------------------------------|------------|------|
| 2 | LOCK WASHER<br>(1/4 x 16mm - BLK) | 0          | 8PCS |
| 3 | FLAT WASHER<br>(Ø1/4" - BLK)      | $\bigcirc$ | 8PCS |
| 4 | ALLEN WRENCH<br>(4mm - BLK)       |            | 1PC  |

## ITEM:710568 ASSEMBLY INSTRUCTIONS STEP 1





STEP 2



# ITEM:710568 ASSEMBLY INSTRUCTIONS



#### STEP 3



### STEP 4 COMPLETE









COASTERFURNITURE.COM