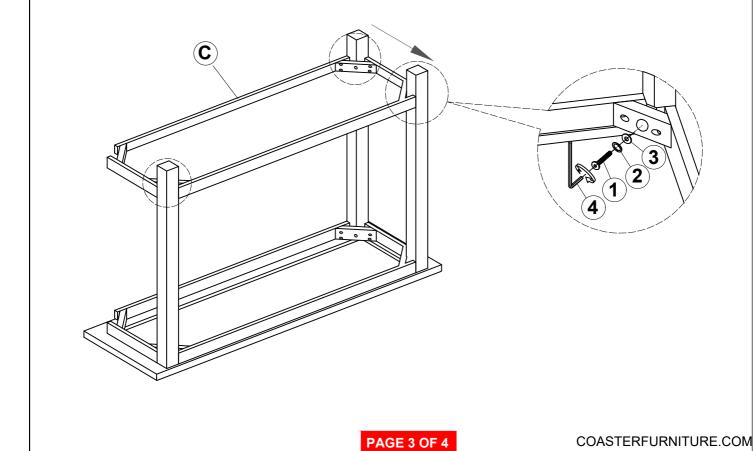

#### STEP 2

#### PARTS IDENTIFICATION

A TOP 1PC

B LEG 4PCS

C BOTTOM SHELF 1PC

#### **HARDWARE IDENTIFICATION**

| 1 | BOLT<br>(Ø1/4" x 2-1/4" - BLK)    | 8PCS |
|---|-----------------------------------|------|
| 2 | LOCK WASHER<br>(1/4 x 16mm - BLK) | 8PCS |
| 3 | FLAT WASHER<br>(Ø1/4" - BLK)      | 8PCS |
| 4 | ALLEN WRENCH<br>(4mm - BLK)       | 1PC  |