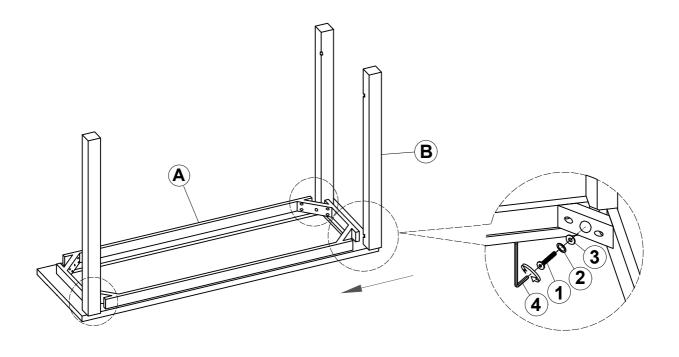

#### STEP 1

#### PARTS IDENTIFICATION

A TOP 1PC

B LEG 4PCS

C BOTTOM SHELF 1PC

#### **HARDWARE IDENTIFICATION**

| 1 | BOLT<br>(Ø1/4" x 2-1/4" - BLK)    | 8PCS |
|---|-----------------------------------|------|
| 2 | LOCK WASHER<br>(1/4 x 16mm - BLK) | 8PCS |
| 3 | FLAT WASHER<br>(Ø1/4" - BLK)      | 8PCS |
| 4 | ALLEN WRENCH<br>(4mm - BLK)       | 1PC  |