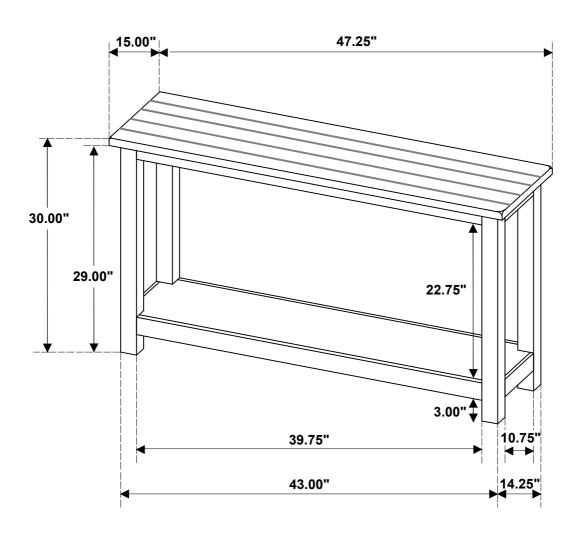

& easy assembly.



#### **WARNING!**

- 1. Don't attempt to repair or modify parts that are broken or defective. Please contact the store immediately.
- 2. This product is for home use only and not intended for commercial establishments.



ASSEMBLY TIME

15 MINUTES

#### PARTS IDENTIFICATION

A TOP 1PC

B LEG 4PCS

C BOTTOM SHELF 1PC

#### **HARDWARE IDENTIFICATION**

| 1 | BOLT<br>(Ø1/4" x 2-1/4" - BLK)    | 8PCS |
|---|-----------------------------------|------|
| 2 | LOCK WASHER<br>(1/4 x 16mm - BLK) | 8PCS |
| 3 | FLAT WASHER<br>(Ø1/4" - BLK)      | 8PCS |
| 4 | ALLEN WRENCH<br>(4mm - BLK)       | 1PC  |

#### ITEM:**710569**

#### **ASSEMBLY INSTRUCTIONS**

## COASTER

#### STEP 1



#### STEP 2



# 

## STEP 4 COMPLETE



PAGE 4 OF 4

COASTERFURNITURE.COM

### ITEM:**710569**





Note: Dimension tolerance ± 5%