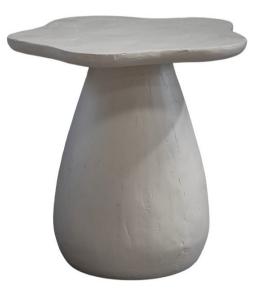

## ASSEMBLY INSTRUCTIONS COASTER FINE FURNITURE



Fine Furniture for every stage of life

# 930615(B1&B2) Side Table

PAGE 1 OF 3

COASTERFURNITURE.COM

## ITEM: 930615(B1&B2)



### **ASSEMBLY INSTRUCTIONS**

#### **ASSEMBLY TIPS:**

- 1. Remove hardware from box and sort by size.
- 2. Please check to see that all hardware and parts are present prior to start of assembly.
- 3. Please follow attached instructions in the same sequence as numbered to assure fast & easy assembly.



#### WARNING!

1. Don't attempt to repair or modify parts that are broken or defective. Please contact the store immediately.

2. This product is for home use only and not intended for commercial establishments.





5 MINUTES

### PARTS IDENTIFICATION

#### <u>B1 (BOX 1)</u>

TOP

Α

#### <u>B2 (BOX 2)</u>

B BASE

1PC

1PC



PAGE 2 OF 3

COASTERFURNITURE.COM