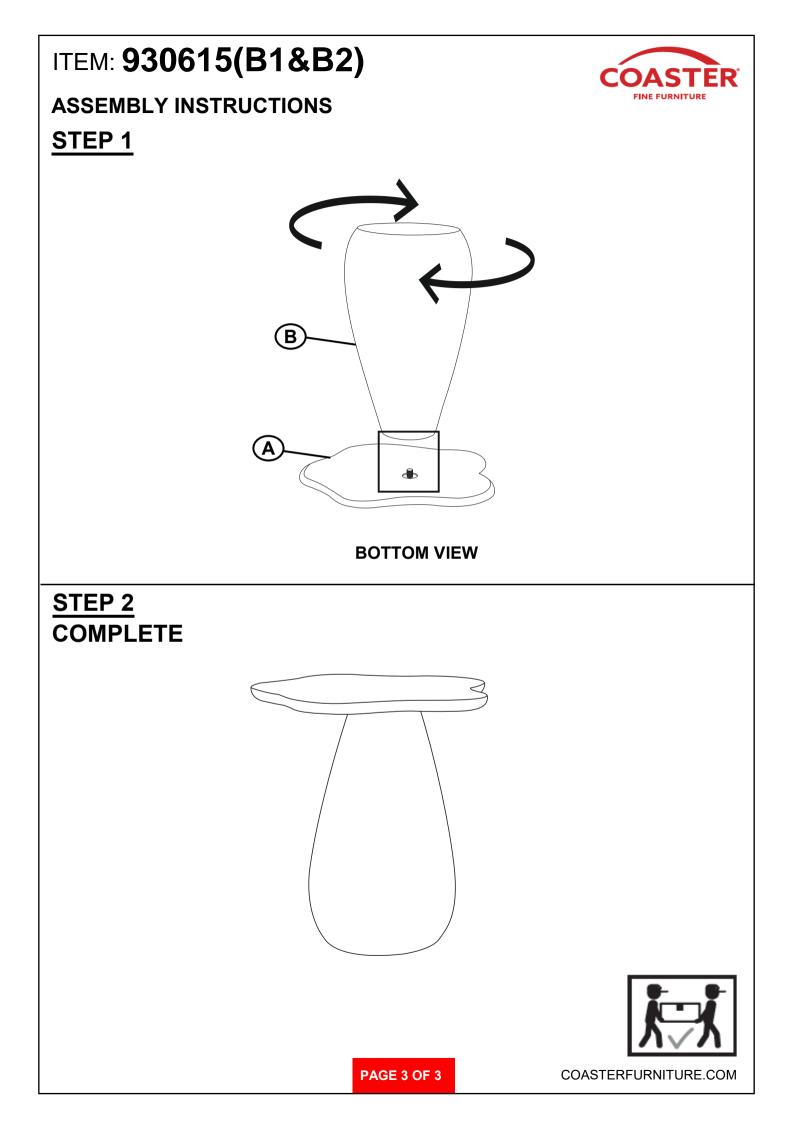

Fine Furniture for every stage of life

# 930615(B1&B2) Side Table

PAGE 1 OF 3

COASTERFURNITURE.COM

## ITEM: 930615(B1&B2)



### **ASSEMBLY INSTRUCTIONS**

#### **ASSEMBLY TIPS:**

- 1. Remove hardware from box and sort by size.
- 2. Please check to see that all hardware and parts are present prior to start of assembly.
- 3. Please follow attached instructions in the same sequence as numbered to assure fast & easy assembly.



#### WARNING!

1. Don't attempt to repair or modify parts that are broken or defective. Please contact the store immediately.

2. This product is for home use only and not intended for commercial establishments.





5 MINUTES

### PARTS IDENTIFICATION

#### <u>B1 (BOX 1)</u>

TOP

Α

#### <u>B2 (BOX 2)</u>

B BASE

1PC

1PC



PAGE 2 OF 3

COASTERFURNITURE.COM