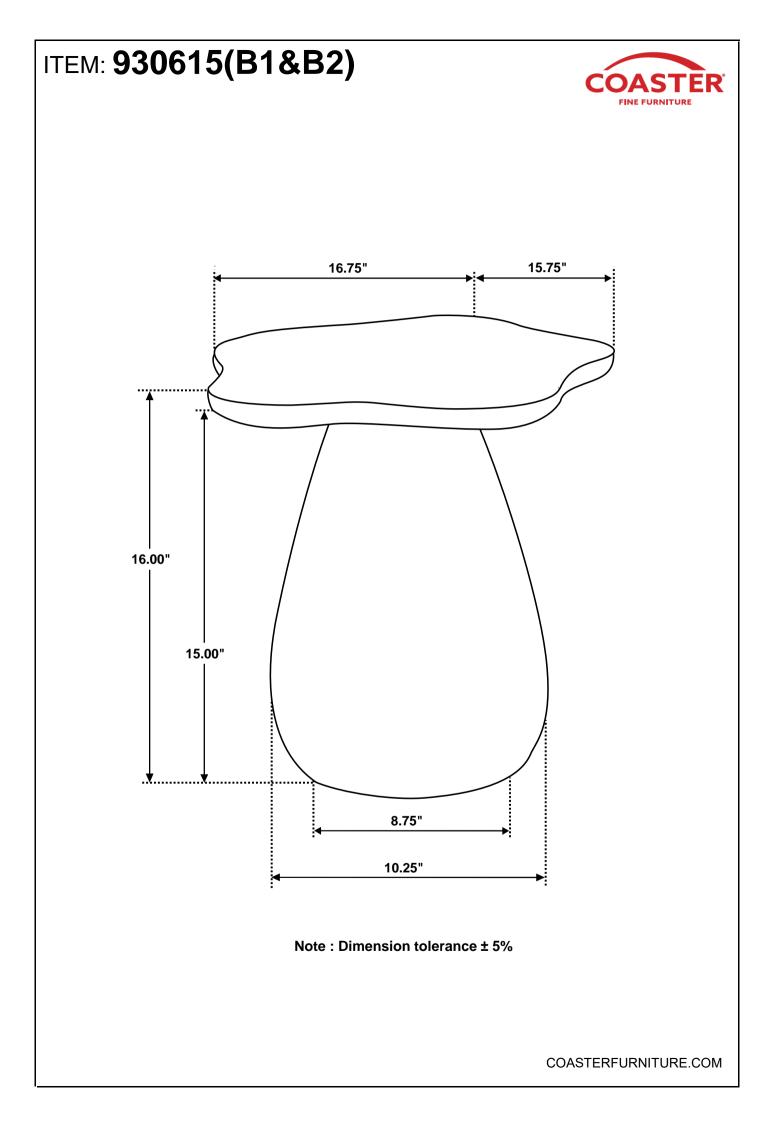

ne Furniture for every stage of life

# 930615(B1&B2) Side Table

PAGE 1 OF 3

COASTERFURNITURE.COM

## ITEM: 930615(B1&B2)



### **ASSEMBLY INSTRUCTIONS**

#### **ASSEMBLY TIPS:**

- 1. Remove hardware from box and sort by size.
- 2. Please check to see that all hardware and parts are present prior to start of assembly.
- 3. Please follow attached instructions in the same sequence as numbered to assure fast & easy assembly.



#### WARNING!

1. Don't attempt to repair or modify parts that are broken or defective. Please contact the store immediately.

2. This product is for home use only and not intended for commercial establishments.





5 MINUTES

### PARTS IDENTIFICATION

#### <u>B1 (BOX 1)</u>

TOP

Α

#### <u>B2 (BOX 2)</u>

B BASE

1PC

1PC



PAGE 2 OF 3

COASTERFURNITURE.COM