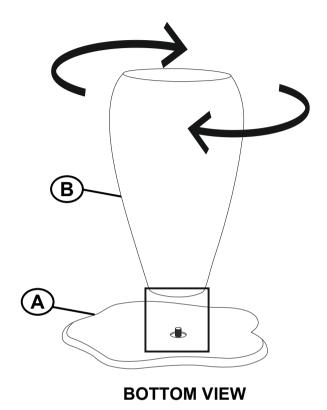

### STEP 1

### **PARTS IDENTIFICATION**

**B1 (BOX 1)** 

A TOP

1PC

**B2 (BOX 2)** 

B BASE

1PC