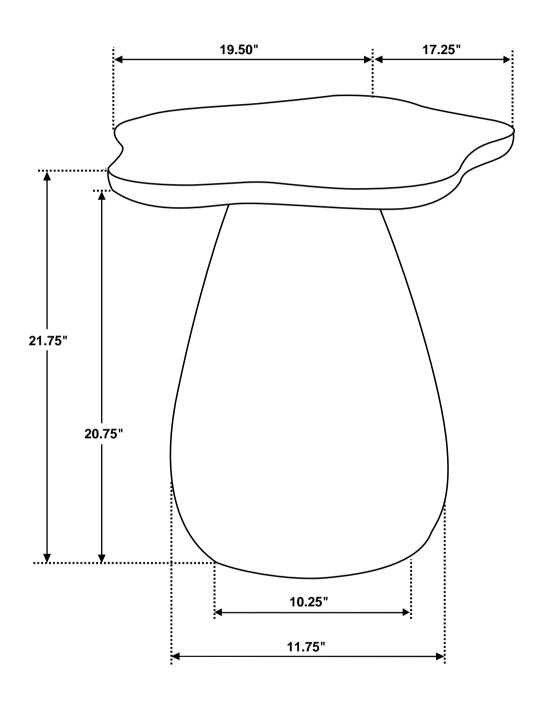

TERFURNITURE.COM

### ITEM: 930616(B1&B2)





#### **ASSEMBLY TIPS:**

- 1. Remove hardware from box and sort by size.
- 2. Please check to see that all hardware and parts are present prior to start of assembly.
- 3. Please follow attached instructions in the same sequence as numbered to assure fast & easy assembly.



#### **WARNING!**

- 1. Don't attempt to repair or modify parts that are broken or defective. Please contact the store immediately.
- 2. This product is for home use only and not intended for commercial establishments.



ASSEMBLY TIME

**5 MINUTES** 

### **PARTS IDENTIFICATION**

**B1 (BOX 1)** 

A TOP



1PC

**B2 (BOX 2)** 

B BASE



1PC

### ITEM: 930616(B1&B2)

## COASTER

#### **ASSEMBLY INSTRUCTIONS**

### STEP 1



# STEP 2 COMPLETE





## ITEM: 930616(B1&B2)





Note: Dimension tolerance ± 5%