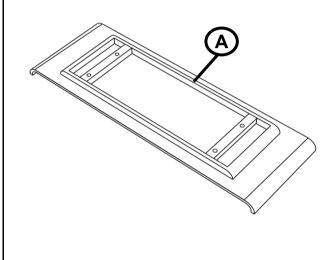

assembly.
- 3. Please follow attached instructions in the same sequence as numbered to assure fast & easy assembly.



#### WARNING!

- 1. Don't attempt to repair or modify parts that are broken or defective. Please contact the store immediately.
- 2. This product is for home use only and not intended for commercial establishments.



ASSEMBLY TIME

15 MINUTES

#### **PARTS IDENTIFICATION**

A TOP 1PC

B LEG FRAME 2PCS

C BOTTOM SHELF 1PC

#### **HARDWARE IDENTIFICATION**

| 1 | LONG BOLT<br>(M8 x 50mm - BLK)    | 4PCS |
|---|-----------------------------------|------|
| 2 | SHORT BOLT<br>(M8 x 32mm - BLK)   | 4PCS |
| 3 | FLAT WASHER<br>(M10 x 25mm - BLK) | 8PCS |
| 4 | ALLEN WRENCH<br>(5mm - BLK)       | 1PC  |

# ITEM: **950415**

#### **ASSEMBLY INSTRUCTIONS**

# COASTER'

## STEP 1



**BOTTOM VIEW** 

STEP 3









COASTERFURNITURE.COM

PAGE 3 OF 3

# ITEM: **950415**





Note: Dimension tolerance ±5%