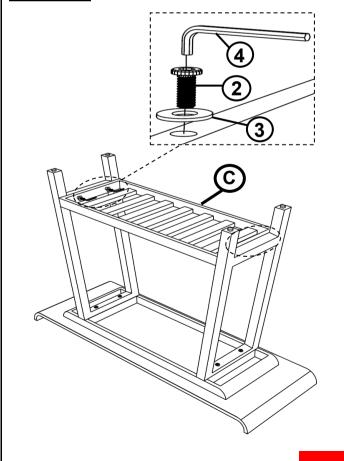

#### **HARDWARE IDENTIFICATION**

| 1 | LONG BOLT<br>(M8 x 50mm - BLK)    | 4PCS |
|---|-----------------------------------|------|
| 2 | SHORT BOLT<br>(M8 x 32mm - BLK)   | 4PCS |
| 3 | FLAT WASHER<br>(M10 x 25mm - BLK) | 8PCS |
| 4 | ALLEN WRENCH<br>(5mm - BLK)       | 1PC  |

## STEP 1

**BOTTOM VIEW** 

STEP 3

COASTERFURNITURE.COM

PAGE 3 OF 3