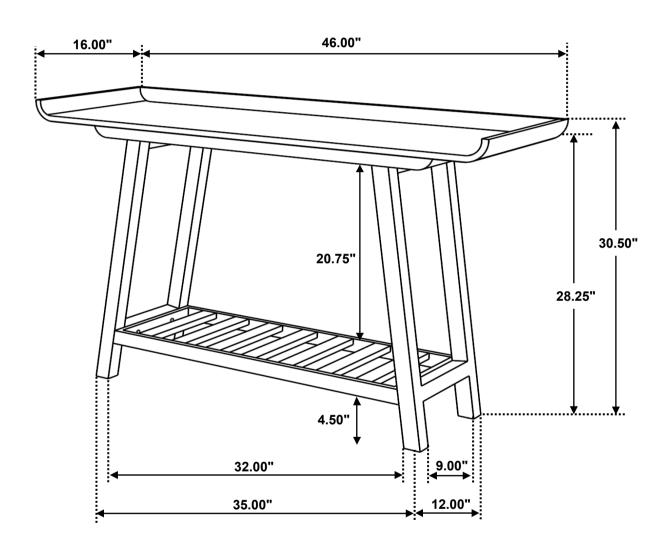

e fast & easy assembly.



#### WARNING!

- 1. Don't attempt to repair or modify parts that are broken or defective. Please contact the store immediately.
- 2. This product is for home use only and not intended for commercial establishments.



ASSEMBLY TIME

15 MINUTES

#### **PARTS IDENTIFICATION**

A TOP 1PC

B LEG FRAME 2PCS

C BOTTOM SHELF 1PC

#### **HARDWARE IDENTIFICATION**

| 1 | LONG BOLT<br>(M8 x 50mm - BLK)    | 4PCS |
|---|-----------------------------------|------|
| 2 | SHORT BOLT<br>(M8 x 32mm - BLK)   | 4PCS |
| 3 | FLAT WASHER<br>(M10 x 25mm - BLK) | 8PCS |
| 4 | ALLEN WRENCH<br>(5mm - BLK)       | 1PC  |

# ITEM: **950415**

#### **ASSEMBLY INSTRUCTIONS**

# COASTER'

## STEP 1



**BOTTOM VIEW** 

STEP 3









COASTERFURNITURE.COM

PAGE 3 OF 3

# ITEM: **950415**





Note: Dimension tolerance ±5%