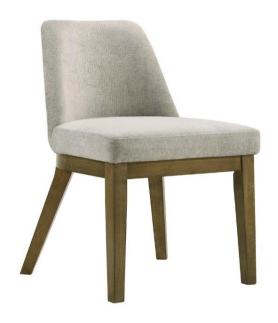

## ASSEMBLY INSTRUCTIONS COASTER FINE FURNITURE

Fine Furniture for every stage of life

109352 Side Chair

REVISION 0: 08/26/2024

COASTERFURNITURE.COM

### **PARTS IDENTIFICATION**

A SEAT AND BACK

B FRONT LEG

2PCS

C BACK LEG

2PCS