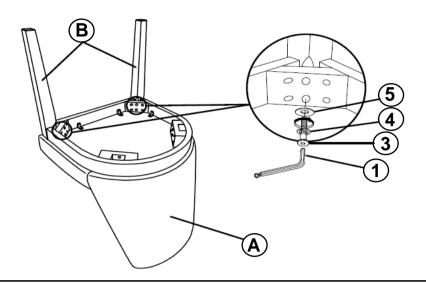

ast & easy assembly.



#### **WARNING!**

- 1. Don't attempt to repair or modify parts that are broken or defective. Please contact the store immediately.
- 2. This product is for home use only and not intended for commercial establishments.



ASSEMBLY TIME

10 MINUTES

### **PARTS IDENTIFICATION**

A SEAT AND BACK

B FRONT LEG

2PCS

C BACK LEG

2PCS

### **HARDWARE IDENTIFICATION**

| 1 | ALLEN WRENCH<br>(M4 x 100mm - BLK) | 1PC  |
|---|------------------------------------|------|
| 2 | SHORT BOLT<br>(M6 x 40mm - RBW)    | 4PCS |
| 3 | LONG BOLT<br>(M6 x 60mm - RBW)     | 4PCS |
| 4 | LOCK WASHER<br>(M6 - RBW)          | 8PCS |
| 5 | FLAT WASHER<br>(M6 - RBW)          | 8PCS |

#### NOTE:

Quantities shown are for one chair.

# ITEM: **109352**



## **ASSEMBLY INSTRUCTIONS**

STEP 1



## STEP 2



# STEP 3 COMPLETE





ITEM: 109352





Note: Dimension tolerance ±5%