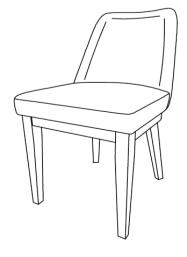

NING!**

- 1. Don't attempt to repair or modify parts that are broken or defective. Please contact the store immediately.
- 2. This product is for home use only and not intended for commercial establishments.



ASSEMBLY TIME

10 MINUTES

### **PARTS IDENTIFICATION**

A SEAT AND BACK

B FRONT LEG

2PCS

C BACK LEG

2PCS

### **HARDWARE IDENTIFICATION**

| 1 | ALLEN WRENCH<br>(M4 x 100mm - BLK) | 1PC  |
|---|------------------------------------|------|
| 2 | SHORT BOLT<br>(M6 x 40mm - RBW)    | 4PCS |
| 3 | LONG BOLT<br>(M6 x 60mm - RBW)     | 4PCS |
| 4 | LOCK WASHER<br>(M6 - RBW)          | 8PCS |
| 5 | FLAT WASHER<br>(M6 - RBW)          | 8PCS |

#### NOTE:

Quantities shown are for one chair.

# ITEM: **109352**



## **ASSEMBLY INSTRUCTIONS**

STEP 1



## STEP 2



# STEP 3 COMPLETE





ITEM: 109352





Note: Dimension tolerance ±5%