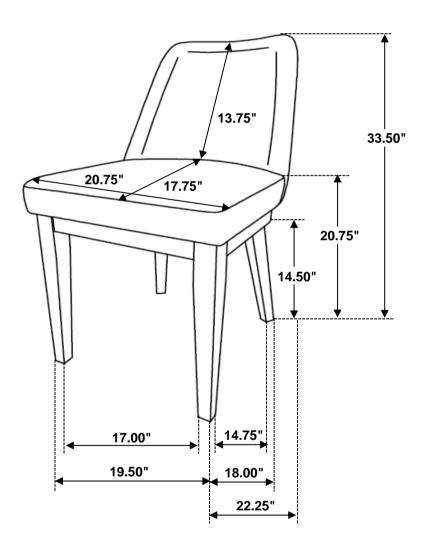

attempt to repair or modify parts that are broken or defective. Please contact the store immediately.
- 2. This product is for home use only and not intended for commercial establishments.



ASSEMBLY TIME

10 MINUTES

### **PARTS IDENTIFICATION**

A SEAT AND BACK

B FRONT LEG

2PCS

C BACK LEG

2PCS

### **HARDWARE IDENTIFICATION**

| 1 | ALLEN WRENCH<br>(M4 x 100mm - BLK) | 1PC  |
|---|------------------------------------|------|
| 2 | SHORT BOLT<br>(M6 x 40mm - RBW)    | 4PCS |
| 3 | LONG BOLT<br>(M6 x 60mm - RBW)     | 4PCS |
| 4 | LOCK WASHER<br>(M6 - RBW)          | 8PCS |
| 5 | FLAT WASHER<br>(M6 - RBW)          | 8PCS |

#### NOTE:

Quantities shown are for one chair.

# ITEM: **109352**



## **ASSEMBLY INSTRUCTIONS**

STEP 1



## STEP 2



# STEP 3 COMPLETE





ITEM: 109352





Note: Dimension tolerance ±5%