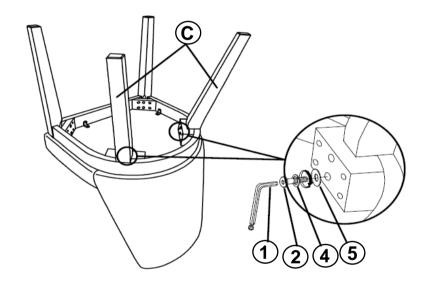

sembly.



#### **WARNING!**

- 1. Don't attempt to repair or modify parts that are broken or defective. Please contact the store immediately.
- 2. This product is for home use only and not intended for commercial establishments.



ASSEMBLY TIME

10 MINUTES

### **PARTS IDENTIFICATION**

A SEAT AND BACK

B FRONT LEG

2PCS

C BACK LEG

2PCS

### **HARDWARE IDENTIFICATION**

| 1 | ALLEN WRENCH<br>(M4 x 100mm - BLK) | 1PC  |
|---|------------------------------------|------|
| 2 | SHORT BOLT<br>(M6 x 40mm - RBW)    | 4PCS |
| 3 | LONG BOLT<br>(M6 x 60mm - RBW)     | 4PCS |
| 4 | LOCK WASHER<br>(M6 - RBW)          | 8PCS |
| 5 | FLAT WASHER<br>(M6 - RBW)          | 8PCS |

#### NOTE:

Quantities shown are for one chair.

# ITEM: **109352**



## **ASSEMBLY INSTRUCTIONS**

STEP 1



## STEP 2



# STEP 3 COMPLETE





ITEM: 109352





Note: Dimension tolerance ±5%