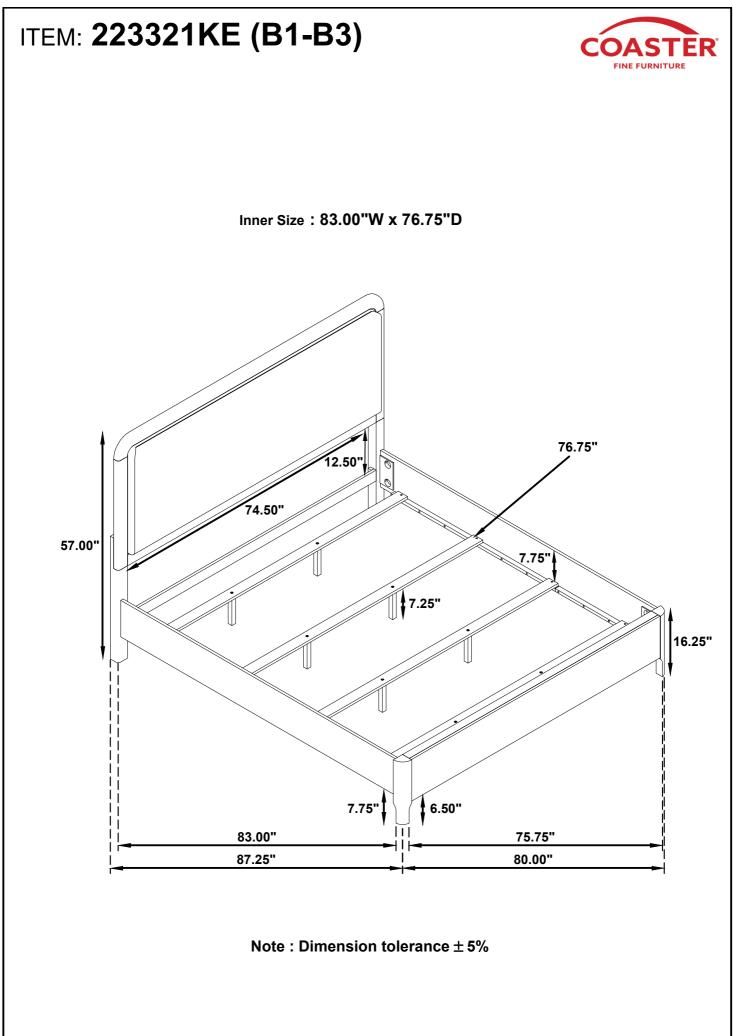

# 223321KE (B1-B3) *Eastern King Bed*

REVISION 0 : 09/13/2024

PAGE 1 OF 5

COASTERFURNITURE.COM