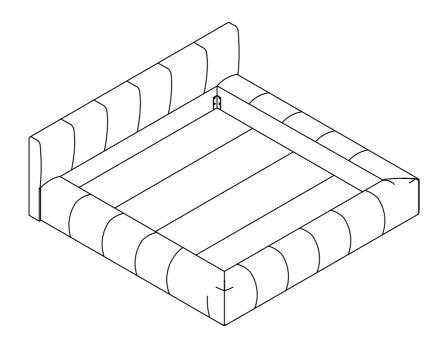

# STEP 8 COMPLETE

Inner Size: 77.00"W X 81.00"D

**Note: Dimension tolerance ±5%**