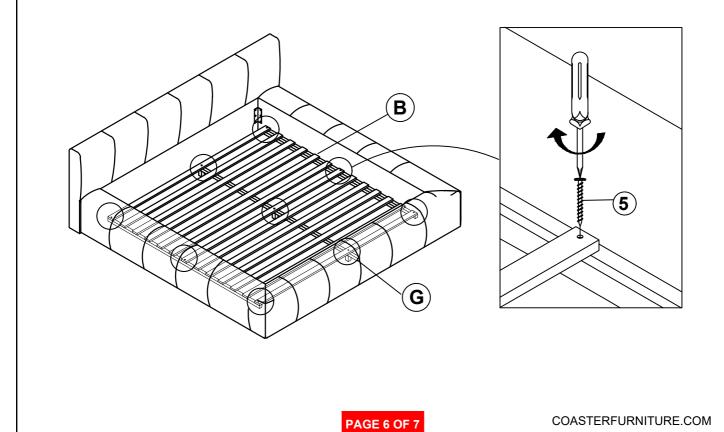

-----|-------|---------------------------------------------------|-------|
| 2 | BOLT<br>( Ø 5/16" x 38mm - BLK)       | 24PCS | 6 METAL BRACKET (150mm x 45mm x 45mm x 3mm - BLK) | 4PCS  |
| 3 | FLAT WASHER<br>(Ø 5/16" x 19mm - BLK) | 24PCS |                                                   |       |
| 4 | LOCK WASHER<br>(Ø 5/16" x R6.5 - BLK) | 24PCS |                                                   |       |

#### NOTE:

Phillips head screw driver is required in the assemply process; however, manufacturer does not provide this item.



### **ASSEMBLY INSTRUCTIONS**

## STEP 1



## STEP 2



PAGE 4 OF 7

COASTERFURNITURE.COM

# COASTER

#### **ASSEMBLY INSTRUCTIONS**

## STEP 3



## STEP 4



PAGE 5 OF 7

COASTERFURNITURE.COM



### **ASSEMBLY INSTRUCTIONS**

## STEP 5



## STEP 6



### **ASSEMBLY INSTRUCTIONS**



## STEP 7



# STEP 8 COMPLETE







Inner Size: 77.00"W X 81.00"D



**Note: Dimension tolerance ±5%**