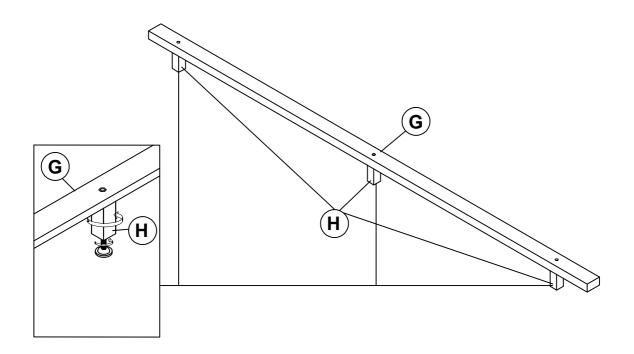

------------------|-------|---------------------------------------------------|-------|
| 2 | BOLT<br>( Ø 5/16" x 38mm - BLK)       | 24PCS | 6 METAL BRACKET (150mm x 45mm x 45mm x 3mm - BLK) | 4PCS  |
| 3 | FLAT WASHER<br>(Ø 5/16" x 19mm - BLK) | 24PCS |                                                   |       |
| 4 | LOCK WASHER<br>(Ø 5/16" x R6.5 - BLK) | 24PCS |                                                   |       |

#### NOTE:

Phillips head screw driver is required in the assemply process; however, manufacturer does not provide this item.



### **ASSEMBLY INSTRUCTIONS**

## STEP 1



## STEP 2



PAGE 4 OF 7

COASTERFURNITURE.COM

# COASTER

#### **ASSEMBLY INSTRUCTIONS**

## STEP 3



## STEP 4



PAGE 5 OF 7

COASTERFURNITURE.COM



### **ASSEMBLY INSTRUCTIONS**

## STEP 5



## STEP 6



### **ASSEMBLY INSTRUCTIONS**



## STEP 7



# STEP 8 COMPLETE







Inner Size: 77.00"W X 81.00"D



**Note: Dimension tolerance ±5%**