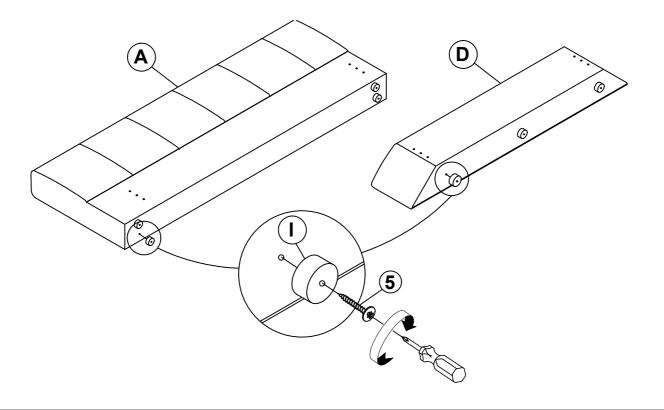

Z-B2 (BOX 2) - HARDWARE PACK IS LOCATED IN 315981KE(B2)

| 1 | ALLEN WRENCH<br>(M5 x 75mm x 32mm)    | 1PC   | 5 FLAT HEAD SCREW (M4 x 38mm - BLK)               | 22PCS |
|---|---------------------------------------|-------|---------------------------------------------------|-------|
| 2 | BOLT<br>( Ø 5/16" x 38mm - BLK)       | 24PCS | 6 METAL BRACKET (150mm x 45mm x 45mm x 3mm - BLK) | 4PCS  |
| 3 | FLAT WASHER<br>(Ø 5/16" x 19mm - BLK) | 24PCS |                                                   |       |
| 4 | LOCK WASHER<br>(Ø 5/16" x R6.5 - BLK) | 24PCS |                                                   |       |

#### NOTE:

Phillips head screw driver is required in the assemply process; however, manufacturer does not provide this item.



### **ASSEMBLY INSTRUCTIONS**

## STEP 1



## STEP 2



PAGE 4 OF 7

COASTERFURNITURE.COM

# COASTER

#### **ASSEMBLY INSTRUCTIONS**

## STEP 3



## STEP 4



PAGE 5 OF 7

COASTERFURNITURE.COM



### **ASSEMBLY INSTRUCTIONS**

## STEP 5



## STEP 6



### **ASSEMBLY INSTRUCTIONS**



## STEP 7



# STEP 8 COMPLETE







Inner Size: 77.00"W X 81.00"D



**Note: Dimension tolerance ±5%**