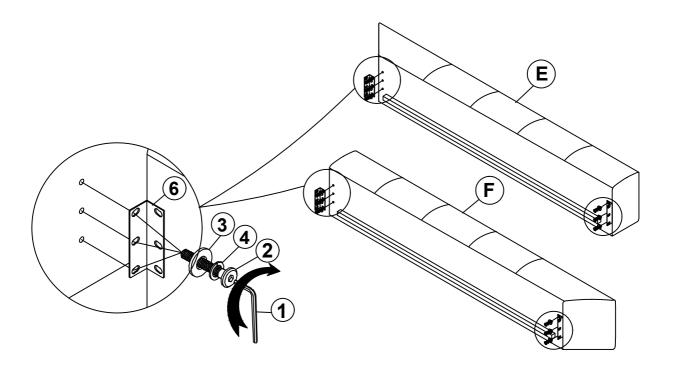

1PC   | 5 FLAT HEAD SCREW (M4 x 38mm - BLK)               | 22PCS |
|---|---------------------------------------|-------|---------------------------------------------------|-------|
| 2 | BOLT<br>( Ø 5/16" x 38mm - BLK)       | 24PCS | 6 METAL BRACKET (150mm x 45mm x 45mm x 3mm - BLK) | 4PCS  |
| 3 | FLAT WASHER<br>(Ø 5/16" x 19mm - BLK) | 24PCS |                                                   |       |
| 4 | LOCK WASHER<br>(Ø 5/16" x R6.5 - BLK) | 24PCS |                                                   |       |

#### NOTE:

Phillips head screw driver is required in the assemply process; however, manufacturer does not provide this item.



### **ASSEMBLY INSTRUCTIONS**

## STEP 1



## STEP 2



PAGE 4 OF 7

COASTERFURNITURE.COM

# COASTER

#### **ASSEMBLY INSTRUCTIONS**

## STEP 3



## STEP 4



PAGE 5 OF 7

COASTERFURNITURE.COM



### **ASSEMBLY INSTRUCTIONS**

## STEP 5



## STEP 6



### **ASSEMBLY INSTRUCTIONS**



## STEP 7



# STEP 8 COMPLETE







Inner Size: 77.00"W X 81.00"D



**Note: Dimension tolerance ±5%**