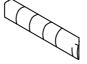

#### **B1** (BOX 1)

A HEABOARD PANEL

1PC

C CONCEAL PANEL

4PCS

B ROLL SLAT (13PCS)

1SET

I FEET