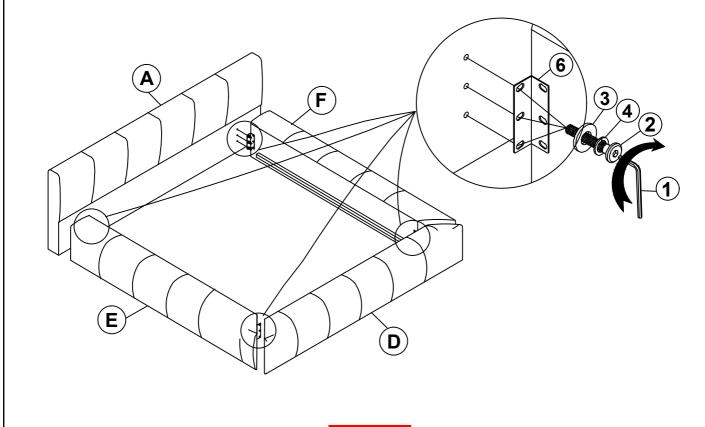

T HEAD SCREW (M4 x 38mm - BLK)               | 22PCS |
|---|---------------------------------------|-------|---------------------------------------------------|-------|
| 2 | BOLT<br>( Ø 5/16" x 38mm - BLK)       | 24PCS | 6 METAL BRACKET (150mm x 45mm x 45mm x 3mm - BLK) | 4PCS  |
| 3 | FLAT WASHER<br>(Ø 5/16" x 19mm - BLK) | 24PCS |                                                   |       |
| 4 | LOCK WASHER<br>(Ø 5/16" x R6.5 - BLK) | 24PCS |                                                   |       |

#### NOTE:

Phillips head screw driver is required in the assemply process; however, manufacturer does not provide this item.



### **ASSEMBLY INSTRUCTIONS**

## STEP 1



## STEP 2



PAGE 4 OF 7

COASTERFURNITURE.COM

# COASTER

#### **ASSEMBLY INSTRUCTIONS**

## STEP 3



## STEP 4



PAGE 5 OF 7

COASTERFURNITURE.COM



### **ASSEMBLY INSTRUCTIONS**

## STEP 5



## STEP 6



### **ASSEMBLY INSTRUCTIONS**



## STEP 7



# STEP 8 COMPLETE







Inner Size: 77.00"W X 81.00"D



**Note: Dimension tolerance ±5%**