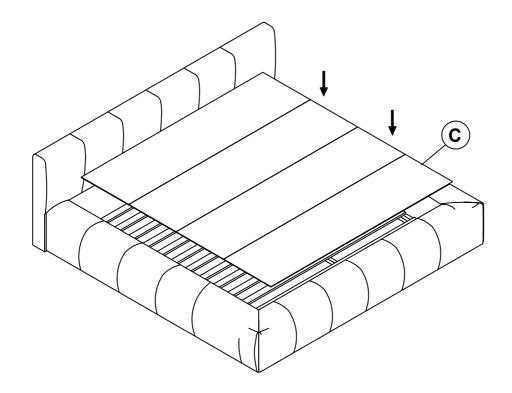

-------------------|-------|
| 2 | BOLT<br>( Ø 5/16" x 38mm - BLK)       | 24PCS | 6 METAL BRACKET (150mm x 45mm x 45mm x 3mm - BLK) | 4PCS  |
| 3 | FLAT WASHER<br>(Ø 5/16" x 19mm - BLK) | 24PCS |                                                   |       |
| 4 | LOCK WASHER<br>(Ø 5/16" x R6.5 - BLK) | 24PCS |                                                   |       |

#### NOTE:

Phillips head screw driver is required in the assemply process; however, manufacturer does not provide this item.



### **ASSEMBLY INSTRUCTIONS**

## STEP 1



## STEP 2



PAGE 4 OF 7

COASTERFURNITURE.COM

# COASTER

#### **ASSEMBLY INSTRUCTIONS**

## STEP 3



## STEP 4



PAGE 5 OF 7

COASTERFURNITURE.COM



### **ASSEMBLY INSTRUCTIONS**

## STEP 5



## STEP 6



### **ASSEMBLY INSTRUCTIONS**



## STEP 7



# STEP 8 COMPLETE







Inner Size: 77.00"W X 81.00"D



**Note: Dimension tolerance ±5%**