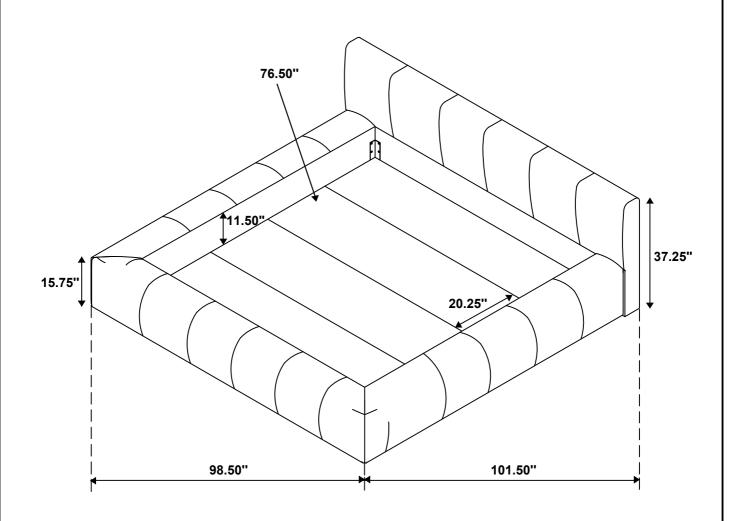

# STEP 8 COMPLETE

Inner Size: 77.00"W X 81.00"D

**Note: Dimension tolerance ±5%**