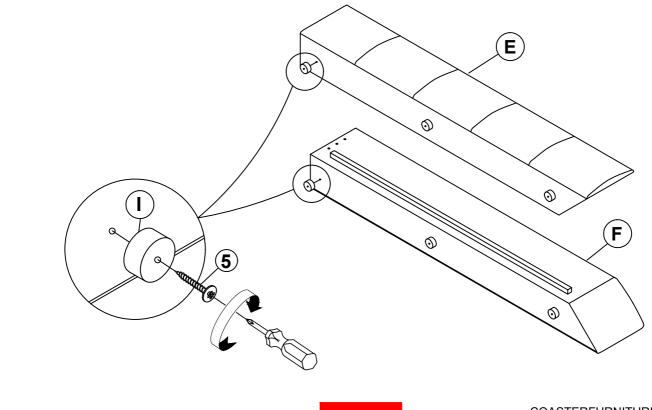

- HARDWARE PACK IS LOCATED IN 315981KE(B2)

| 1 | ALLEN WRENCH<br>(M5 x 75mm x 32mm)    | 1PC   | 5 FLAT HEAD SCREW (M4 x 38mm - BLK)               | 22PCS |
|---|---------------------------------------|-------|---------------------------------------------------|-------|
| 2 | BOLT<br>( Ø 5/16" x 38mm - BLK)       | 24PCS | 6 METAL BRACKET (150mm x 45mm x 45mm x 3mm - BLK) | 4PCS  |
| 3 | FLAT WASHER<br>(Ø 5/16" x 19mm - BLK) | 24PCS |                                                   |       |
| 4 | LOCK WASHER<br>(Ø 5/16" x R6.5 - BLK) | 24PCS |                                                   |       |

#### NOTE:

Phillips head screw driver is required in the assemply process; however, manufacturer does not provide this item.



### **ASSEMBLY INSTRUCTIONS**

## STEP 1



## STEP 2



PAGE 4 OF 7

COASTERFURNITURE.COM

# COASTER

#### **ASSEMBLY INSTRUCTIONS**

## STEP 3



## STEP 4



PAGE 5 OF 7

COASTERFURNITURE.COM



### **ASSEMBLY INSTRUCTIONS**

## STEP 5



## STEP 6



### **ASSEMBLY INSTRUCTIONS**



## STEP 7



# STEP 8 COMPLETE







Inner Size: 77.00"W X 81.00"D



**Note: Dimension tolerance ±5%**