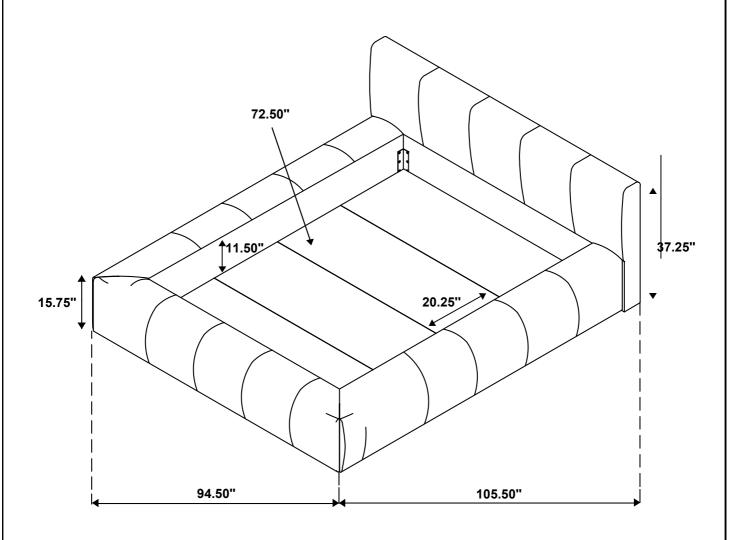

# STEP 8 COMPLETE

Inner Size: 73.00"W X 85.00"D

**Note: Dimension tolerance ±5%**