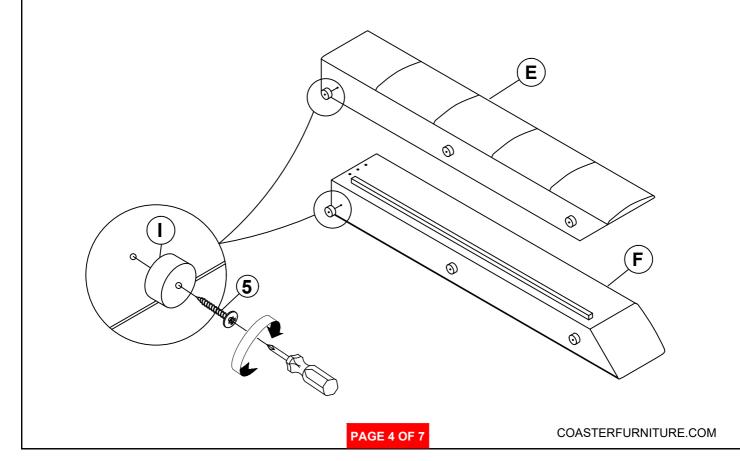

LAT HEAD SCREW<br>(M4 x 38mm - BLK)               | <del> </del> | 22PCS |
|---|---------------------------------------|-------|------------------------------------------------------|--------------|-------|
| 2 | BOLT<br>( Ø 5/16" x 38mm - BLK)       | 24PCS | 6 METAL BRACKET<br>(150mm x 45mm x 45mm x 3mm - BLK) | 0 0 0        | 4PCS  |
| 3 | FLAT WASHER<br>(Ø 5/16" x 19mm - BLK) | 24PCS |                                                      |              |       |
| 4 | LOCK WASHER<br>(Ø 5/16" x R6.5 - BLK) | 24PCS |                                                      |              |       |

#### NOTE:

Phillips head screw driver is required in the assemply process; however, manufacturer does not provide this item.

# COASTER

#### **ASSEMBLY INSTRUCTIONS**

### STEP 1



### STEP 2



# COASTER

#### **ASSEMBLY INSTRUCTIONS**

### STEP 3



### STEP 4



# COASTER

#### **ASSEMBLY INSTRUCTIONS**

### STEP 5



## STEP 6



# COASTER

#### **ASSEMBLY INSTRUCTIONS**

### STEP 7



# STEP 8 COMPLETE







Inner Size: 73.00"W X 85.00"D



**Note: Dimension tolerance ±5%**