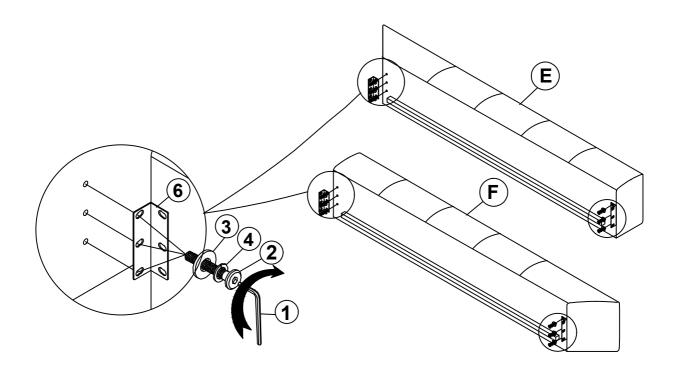

</del> | 22PCS |
|---|---------------------------------------|-------|------------------------------------------------------|--------------|-------|
| 2 | BOLT<br>( Ø 5/16" x 38mm - BLK)       | 24PCS | 6 METAL BRACKET<br>(150mm x 45mm x 45mm x 3mm - BLK) | 0 0 0        | 4PCS  |
| 3 | FLAT WASHER<br>(Ø 5/16" x 19mm - BLK) | 24PCS |                                                      |              |       |
| 4 | LOCK WASHER<br>(Ø 5/16" x R6.5 - BLK) | 24PCS |                                                      |              |       |

#### NOTE:

Phillips head screw driver is required in the assemply process; however, manufacturer does not provide this item.

# COASTER

#### **ASSEMBLY INSTRUCTIONS**

### STEP 1



### STEP 2



# COASTER

#### **ASSEMBLY INSTRUCTIONS**

### STEP 3



### STEP 4



# COASTER

#### **ASSEMBLY INSTRUCTIONS**

### STEP 5



## STEP 6



# COASTER

#### **ASSEMBLY INSTRUCTIONS**

### STEP 7



# STEP 8 COMPLETE







Inner Size: 73.00"W X 85.00"D



**Note: Dimension tolerance ±5%**