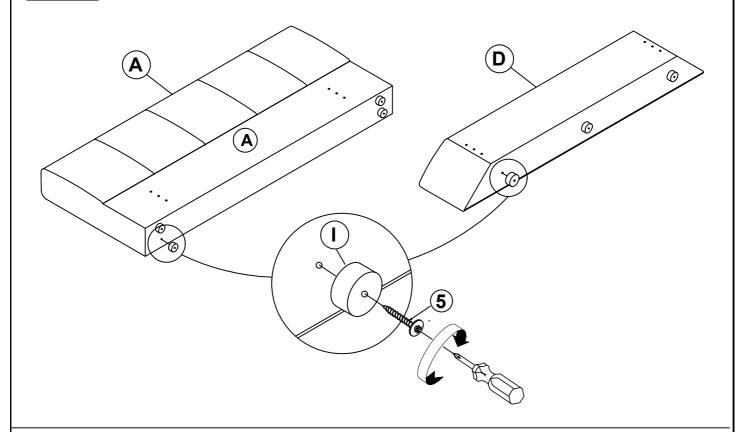

| 1PC   | 5 FLAT HEAD SCREW<br>(M4 x 38mm - BLK)               | <del> </del> | 22PCS |
|---|---------------------------------------|-------|------------------------------------------------------|--------------|-------|
| 2 | BOLT<br>( Ø 5/16" x 38mm - BLK)       | 24PCS | 6 METAL BRACKET<br>(150mm x 45mm x 45mm x 3mm - BLK) | 0 0 0        | 4PCS  |
| 3 | FLAT WASHER<br>(Ø 5/16" x 19mm - BLK) | 24PCS |                                                      |              |       |
| 4 | LOCK WASHER<br>(Ø 5/16" x R6.5 - BLK) | 24PCS |                                                      |              |       |

#### NOTE:

Phillips head screw driver is required in the assemply process; however, manufacturer does not provide this item.

# COASTER

#### **ASSEMBLY INSTRUCTIONS**

### STEP 1



### STEP 2



# COASTER

#### **ASSEMBLY INSTRUCTIONS**

### STEP 3



### STEP 4



# COASTER

#### **ASSEMBLY INSTRUCTIONS**

### STEP 5



## STEP 6



# COASTER

#### **ASSEMBLY INSTRUCTIONS**

### STEP 7



# STEP 8 COMPLETE







Inner Size: 73.00"W X 85.00"D



**Note: Dimension tolerance ±5%**