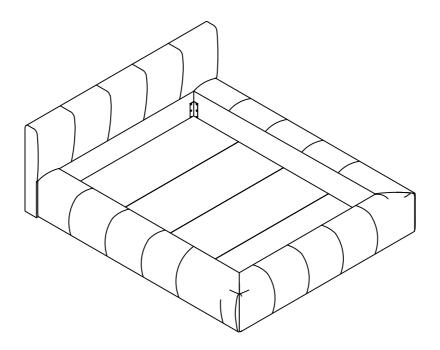

# STEP 8 COMPLETE

Inner Size: 73.00"W X 85.00"D

**Note: Dimension tolerance ±5%**