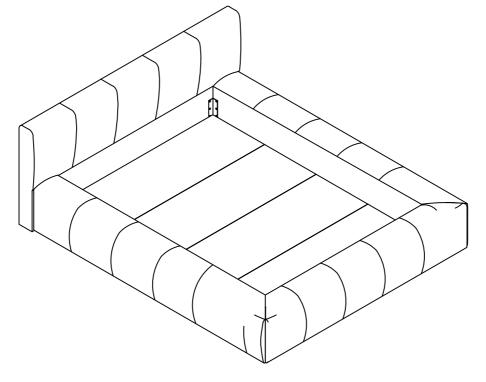

r>( Ø 5/16" x 38mm - BLK)       | 24PCS | 6 METAL BRACKET<br>(150mm x 45mm x 45mm x 3mm - BLK) | 0 0 0        | 4PCS  |
| 3 | FLAT WASHER<br>(Ø 5/16" x 19mm - BLK) | 24PCS |                                                      |              |       |
| 4 | LOCK WASHER<br>(Ø 5/16" x R6.5 - BLK) | 24PCS |                                                      |              |       |

#### NOTE:

Phillips head screw driver is required in the assemply process; however, manufacturer does not provide this item.

# COASTER

#### **ASSEMBLY INSTRUCTIONS**

### STEP 1



### STEP 2



# COASTER

#### **ASSEMBLY INSTRUCTIONS**

### STEP 3



### STEP 4



# COASTER

#### **ASSEMBLY INSTRUCTIONS**

### STEP 5



## STEP 6



# COASTER

#### **ASSEMBLY INSTRUCTIONS**

### STEP 7



# STEP 8 COMPLETE







Inner Size: 73.00"W X 85.00"D



**Note: Dimension tolerance ±5%**