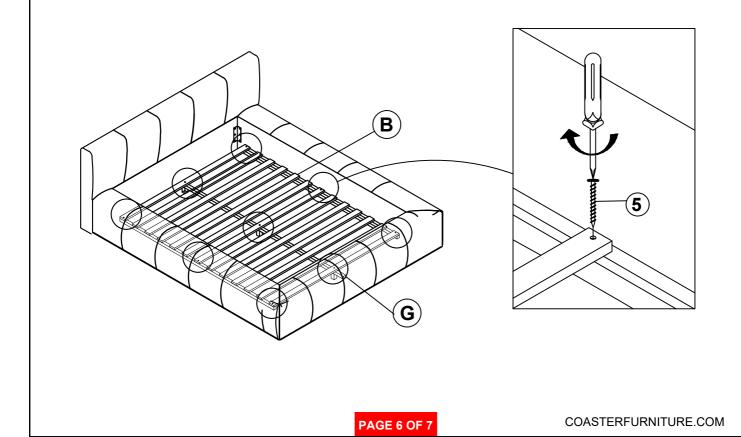

-----------------------------------------|--------------|-------|
| 2 | BOLT<br>( Ø 5/16" x 38mm - BLK)       | 24PCS | 6 METAL BRACKET<br>(150mm x 45mm x 45mm x 3mm - BLK) | 0 0 0        | 4PCS  |
| 3 | FLAT WASHER<br>(Ø 5/16" x 19mm - BLK) | 24PCS |                                                      |              |       |
| 4 | LOCK WASHER<br>(Ø 5/16" x R6.5 - BLK) | 24PCS |                                                      |              |       |

#### NOTE:

Phillips head screw driver is required in the assemply process; however, manufacturer does not provide this item.

# COASTER

#### **ASSEMBLY INSTRUCTIONS**

### STEP 1



### STEP 2



# COASTER

#### **ASSEMBLY INSTRUCTIONS**

### STEP 3



### STEP 4



# COASTER

#### **ASSEMBLY INSTRUCTIONS**

### STEP 5



## STEP 6



# COASTER

#### **ASSEMBLY INSTRUCTIONS**

### STEP 7



# STEP 8 COMPLETE







Inner Size: 73.00"W X 85.00"D



**Note: Dimension tolerance ±5%**