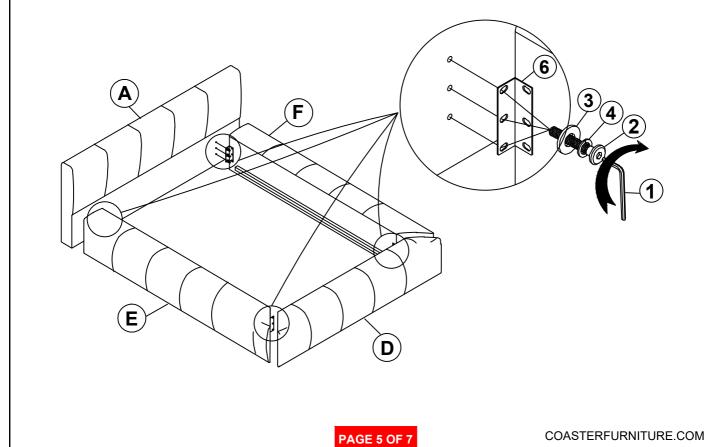

S |
|---|---------------------------------------|-------|------------------------------------------------------|--------------|-------|
| 2 | BOLT<br>( Ø 5/16" x 38mm - BLK)       | 24PCS | 6 METAL BRACKET<br>(150mm x 45mm x 45mm x 3mm - BLK) | 0 0 0        | 4PCS  |
| 3 | FLAT WASHER<br>(Ø 5/16" x 19mm - BLK) | 24PCS |                                                      |              |       |
| 4 | LOCK WASHER<br>(Ø 5/16" x R6.5 - BLK) | 24PCS |                                                      |              |       |

#### NOTE:

Phillips head screw driver is required in the assemply process; however, manufacturer does not provide this item.

# COASTER

#### **ASSEMBLY INSTRUCTIONS**

### STEP 1



### STEP 2



# COASTER

#### **ASSEMBLY INSTRUCTIONS**

### STEP 3



### STEP 4



# COASTER

#### **ASSEMBLY INSTRUCTIONS**

### STEP 5



## STEP 6



# COASTER

#### **ASSEMBLY INSTRUCTIONS**

### STEP 7



# STEP 8 COMPLETE







Inner Size: 73.00"W X 85.00"D



**Note: Dimension tolerance ±5%**