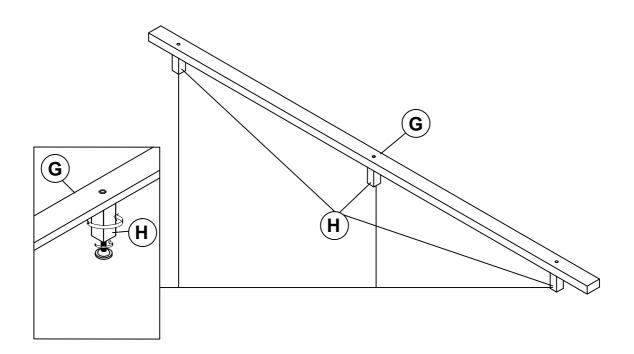

------------------------------------------------------|--------------|-------|
| 2 | BOLT<br>( Ø 5/16" x 38mm - BLK)       | 24PCS | 6 METAL BRACKET<br>(150mm x 45mm x 45mm x 3mm - BLK) | 0 0 0        | 4PCS  |
| 3 | FLAT WASHER<br>(Ø 5/16" x 19mm - BLK) | 24PCS |                                                      |              |       |
| 4 | LOCK WASHER<br>(Ø 5/16" x R6.5 - BLK) | 24PCS |                                                      |              |       |

#### NOTE:

Phillips head screw driver is required in the assemply process; however, manufacturer does not provide this item.

# COASTER

#### **ASSEMBLY INSTRUCTIONS**

### STEP 1



### STEP 2



# COASTER

#### **ASSEMBLY INSTRUCTIONS**

### STEP 3



### STEP 4



# COASTER

#### **ASSEMBLY INSTRUCTIONS**

### STEP 5



## STEP 6



# COASTER

#### **ASSEMBLY INSTRUCTIONS**

### STEP 7



# STEP 8 COMPLETE







Inner Size: 73.00"W X 85.00"D



**Note: Dimension tolerance ±5%**