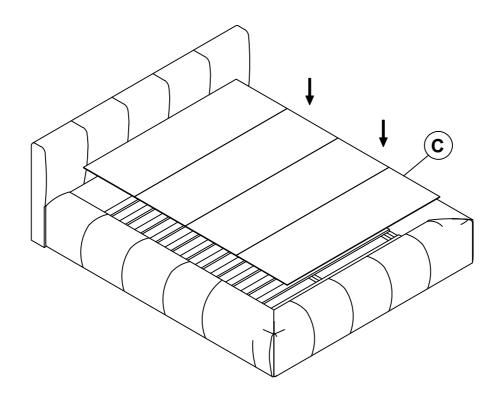

-------|
| 2 | BOLT<br>( Ø 5/16" x 38mm - BLK)       | 24PCS | 6 METAL BRACKET<br>(150mm x 45mm x 45mm x 3mm - BLK) | 0 0 0        | 4PCS  |
| 3 | FLAT WASHER<br>(Ø 5/16" x 19mm - BLK) | 24PCS |                                                      |              |       |
| 4 | LOCK WASHER<br>(Ø 5/16" x R6.5 - BLK) | 24PCS |                                                      |              |       |

#### NOTE:

Phillips head screw driver is required in the assemply process; however, manufacturer does not provide this item.

# COASTER

#### **ASSEMBLY INSTRUCTIONS**

### STEP 1



### STEP 2



# COASTER

#### **ASSEMBLY INSTRUCTIONS**

### STEP 3



### STEP 4



# COASTER

#### **ASSEMBLY INSTRUCTIONS**

### STEP 5



## STEP 6



# COASTER

#### **ASSEMBLY INSTRUCTIONS**

### STEP 7



# STEP 8 COMPLETE







Inner Size: 73.00"W X 85.00"D



**Note: Dimension tolerance ±5%**