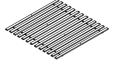

#### **B1** (BOX 1)

A HEABOARD PANEL

1PC

C CONCEAL PANEL

4PCS

B ROLL SLAT (13PCS)

1SET

I FEET