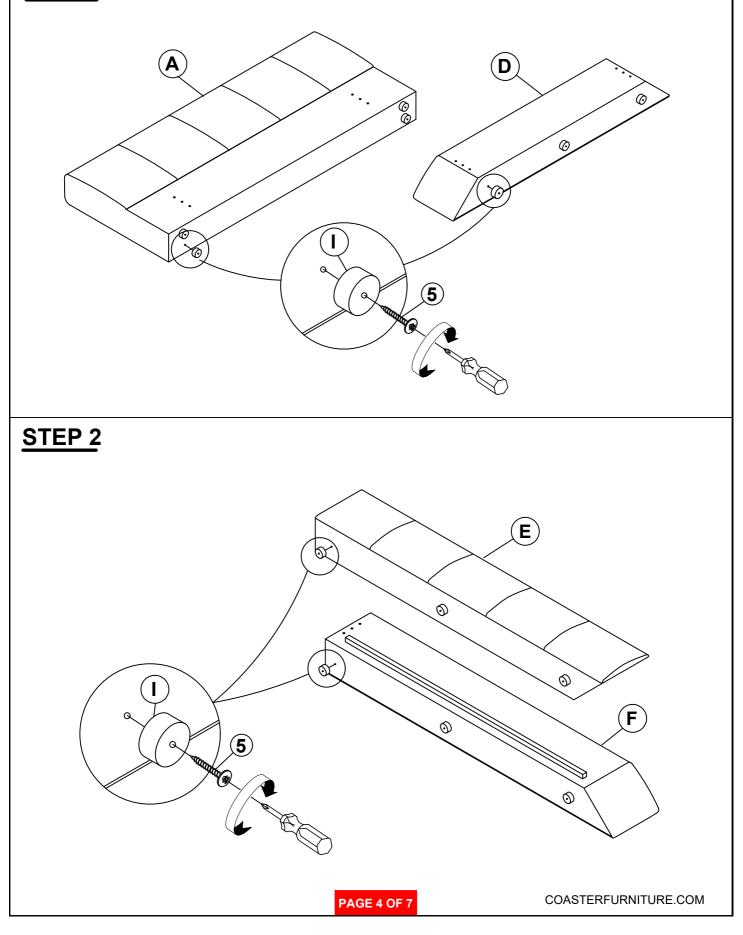

**ASSEMBLY INSTRUCTIONS**



#### **ASSEMBLY TIPS:**

- 1. Remove hardware from box and sort by size.
- 2. Please check to see that all hardware and parts are present prior to start of assembly.
- 3. Please follow attached instructions in the same sequence as numbered to assure fast & easy assembly.



#### WARNING!

1. Don't attempt to repair or modify parts that are broken or defective. Please contact the store immediately.

2. This product is for home use only and not intended for commercial establishments.

### HARDWARE IDENTIFICATION

#### Z-B2(BOX 2) - HARDWARE PACK IS LOCATED IN 315981Q(B2)



#### NOTE:

Phillips head screw driver is required in the assemply process; however, manufacturer does not provide this item.



### ITEM: 315981Q(B1&B2) ASSEMBLY INSTRUCTIONS



#### STEP 1





### ITEM: 315981Q(B1&B2) ASSEMBLY INSTRUCTIONS



### STEP 5



### ITEM: 315981Q(B1&B2) ASSEMBLY INSTRUCTIONS



#### STEP 7



#### STEP 8 COMPLETE



PAGE 7 OF 7