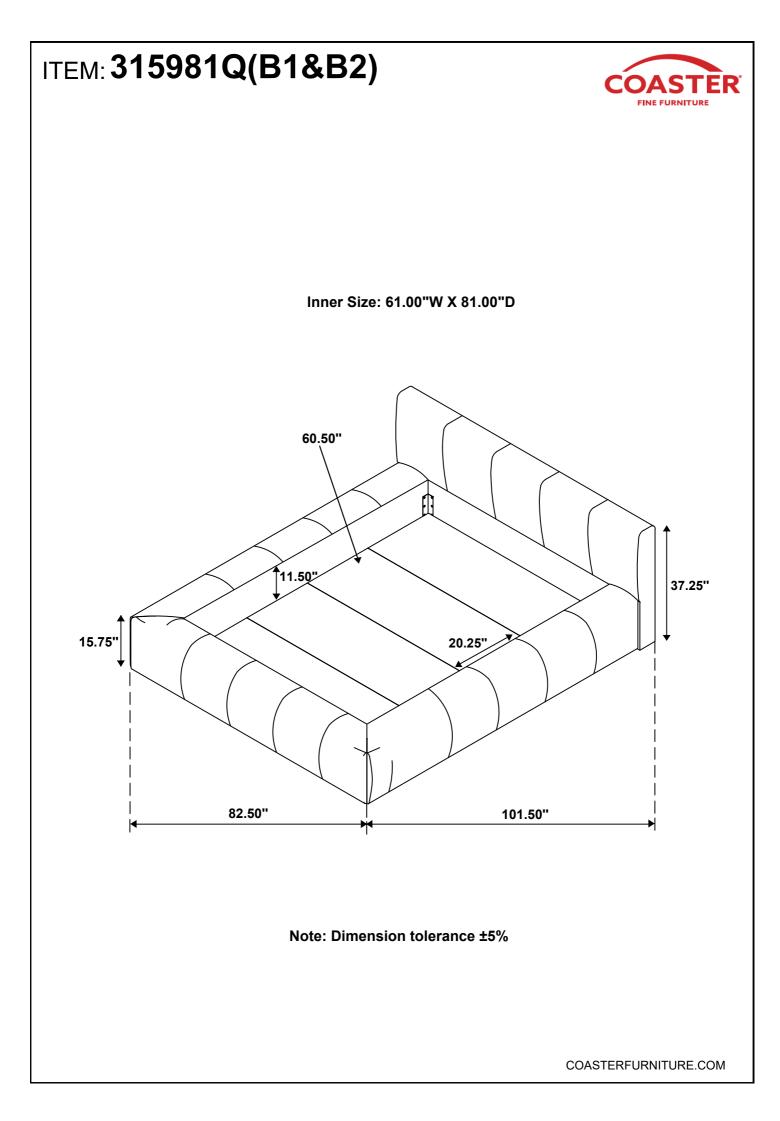

to start of assembly.
- 3. Please follow attached instructions in the same sequence as numbered to assure fast & easy assembly.



#### WARNING!

1. Don't attempt to repair or modify parts that are broken or defective. Please contact the store immediately.

2. This product is for home use only and not intended for commercial establishments.

### HARDWARE IDENTIFICATION

#### Z-B2(BOX 2) - HARDWARE PACK IS LOCATED IN 315981Q(B2)



#### NOTE:

Phillips head screw driver is required in the assemply process; however, manufacturer does not provide this item.



### ITEM: 315981Q(B1&B2) ASSEMBLY INSTRUCTIONS



#### STEP 1





### ITEM: 315981Q(B1&B2) ASSEMBLY INSTRUCTIONS



### STEP 5



### ITEM: 315981Q(B1&B2) ASSEMBLY INSTRUCTIONS



#### STEP 7



#### STEP 8 COMPLETE



PAGE 7 OF 7