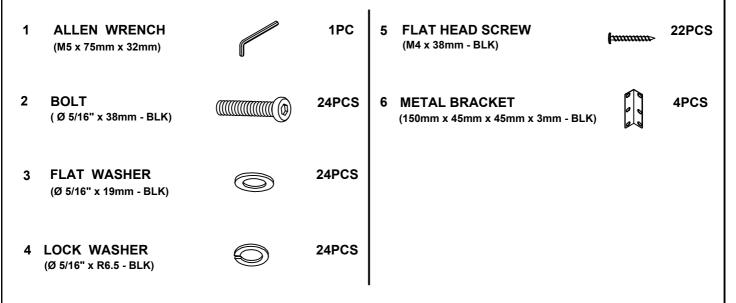

### PARTS IDENTIFICATION

B1 (BOX 1)

| A HEABOARD PANEL    |             | 1PC  | C CONCEAL PANEL                   | $\subseteq$          |            | 4PCS  |
|---------------------|-------------|------|-----------------------------------|----------------------|------------|-------|
| B ROLL SLAT (13PCS) |             | 1SET | I FEET                            |                      | $\bigcirc$ | 4PCS  |
|                     |             |      |                                   |                      |            |       |
| B2 (BOX 2)          |             |      | I                                 |                      |            |       |
| D FOOTBOARD PANEL   |             | 1PC  | G CENTER RAIL                     | 6                    |            | , 1PC |
| E LEFT BED RAIL     |             | 1PC  | H BED SLAT SUPPOF<br>WITH LEVELER | रा                   | <b></b>    | 3PCS  |
| F RIGHT BED RAIL    |             | 1PC  | I FEET                            |                      |            | 9PCS  |
|                     |             |      |                                   |                      |            |       |
|                     |             |      |                                   |                      |            |       |
|                     | PAGE 2 OF 7 |      |                                   | COASTERFURNITURE.COM |            |       |

### HARDWARE IDENTIFICATION

#### Z-B2(BOX 2) - HARDWARE PACK IS LOCATED IN 315981Q(B2)

#### NOTE:

Phillips head screw driver is required in the assemply process; however, manufacturer does not provide this item.