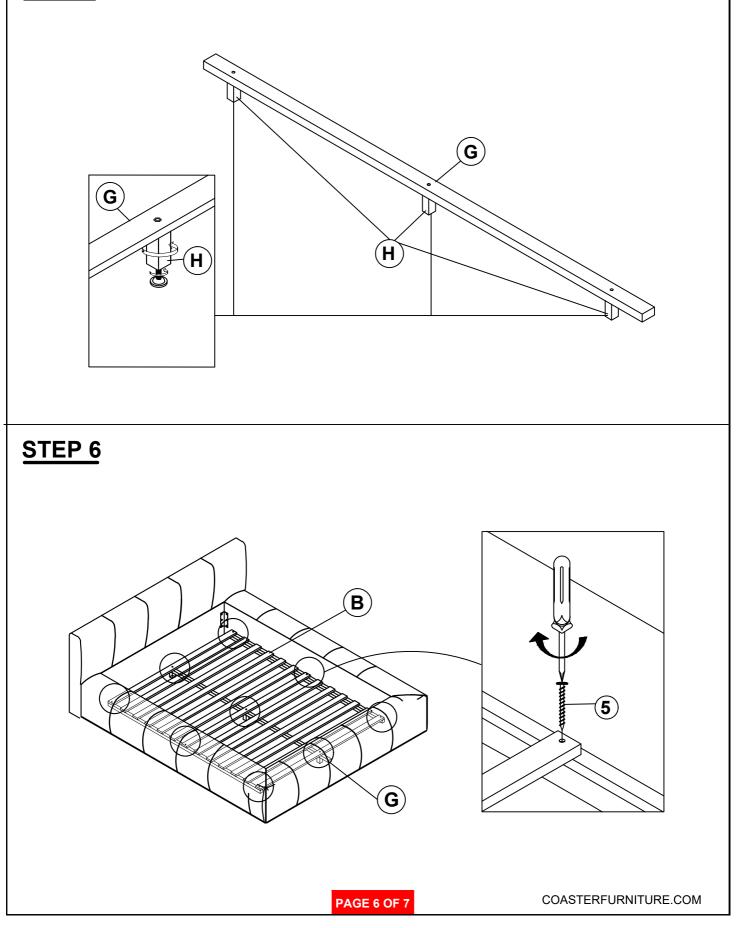

hardware from box and sort by size.
- 2. Please check to see that all hardware and parts are present prior to start of assembly.
- 3. Please follow attached instructions in the same sequence as numbered to assure fast & easy assembly.



#### WARNING!

1. Don't attempt to repair or modify parts that are broken or defective. Please contact the store immediately.

2. This product is for home use only and not intended for commercial establishments.

### HARDWARE IDENTIFICATION

#### Z-B2(BOX 2) - HARDWARE PACK IS LOCATED IN 315981Q(B2)



#### NOTE:

Phillips head screw driver is required in the assemply process; however, manufacturer does not provide this item.



### ITEM: 315981Q(B1&B2) ASSEMBLY INSTRUCTIONS



#### STEP 1





### ITEM: 315981Q(B1&B2) ASSEMBLY INSTRUCTIONS



### STEP 5



### ITEM: 315981Q(B1&B2) ASSEMBLY INSTRUCTIONS



#### STEP 7



#### STEP 8 COMPLETE



PAGE 7 OF 7