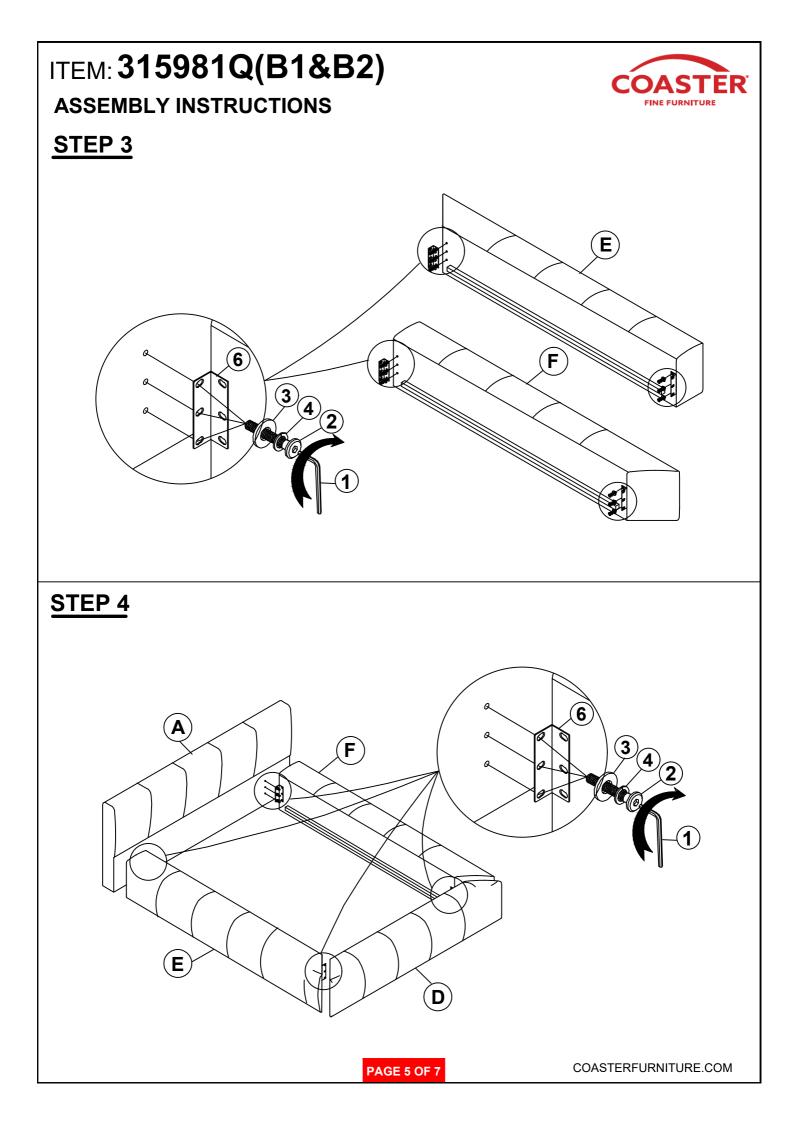

ASSEMBLY INSTRUCTIONS**



#### **ASSEMBLY TIPS:**

- 1. Remove hardware from box and sort by size.
- 2. Please check to see that all hardware and parts are present prior to start of assembly.
- 3. Please follow attached instructions in the same sequence as numbered to assure fast & easy assembly.



#### WARNING!

1. Don't attempt to repair or modify parts that are broken or defective. Please contact the store immediately.

2. This product is for home use only and not intended for commercial establishments.

### HARDWARE IDENTIFICATION

#### Z-B2(BOX 2) - HARDWARE PACK IS LOCATED IN 315981Q(B2)



#### NOTE:

Phillips head screw driver is required in the assemply process; however, manufacturer does not provide this item.



### ITEM: 315981Q(B1&B2) ASSEMBLY INSTRUCTIONS



#### STEP 1





### ITEM: 315981Q(B1&B2) ASSEMBLY INSTRUCTIONS



### STEP 5



### ITEM: 315981Q(B1&B2) ASSEMBLY INSTRUCTIONS



#### STEP 7



#### STEP 8 COMPLETE



PAGE 7 OF 7