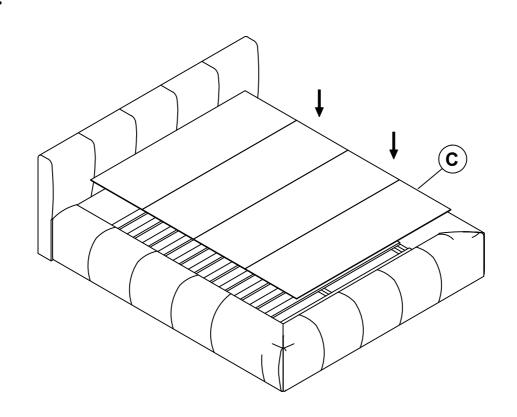

all hardware and parts are present prior to start of assembly.
- 3. Please follow attached instructions in the same sequence as numbered to assure fast & easy assembly.



#### WARNING!

1. Don't attempt to repair or modify parts that are broken or defective. Please contact the store immediately.

2. This product is for home use only and not intended for commercial establishments.

### HARDWARE IDENTIFICATION

#### Z-B2(BOX 2) - HARDWARE PACK IS LOCATED IN 315981Q(B2)



#### NOTE:

Phillips head screw driver is required in the assemply process; however, manufacturer does not provide this item.



### ITEM: 315981Q(B1&B2) ASSEMBLY INSTRUCTIONS



#### STEP 1





### ITEM: 315981Q(B1&B2) ASSEMBLY INSTRUCTIONS



### STEP 5



### ITEM: 315981Q(B1&B2) ASSEMBLY INSTRUCTIONS



#### STEP 7



#### STEP 8 COMPLETE



PAGE 7 OF 7