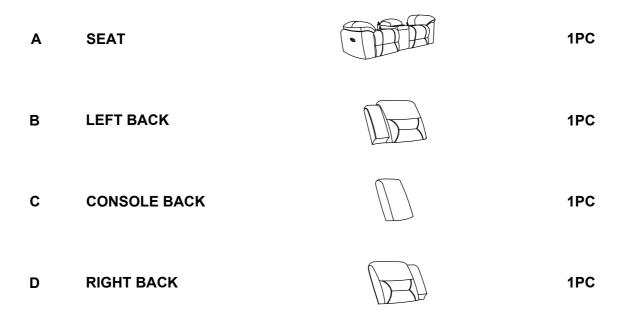

## ASSEMBLY INSTRUCTIONS COASTER FINE FURNITURE



Fine Furniture for every stage of life



REVISION 0: 07/25/2024

PAGE 1 OF 3

COASTERFURNITURE.COM

## ITEM: 602552 ASSEMBLY INSTRUCTIONS



## **ASSEMBLY TIPS:**

1.Remove hardware from box and sort by size.

2.Please check to see that all hardware and parts are present prior to start of assembly.

3.Please follow attached instructions in the same sequence as numbered to assure fast & easy assembly.



## WARNING

1.Don't attempt to repair or modify parts that are broken or defective. Please contact the store immediately.

2. This product is for home use only and not intended for commercial establishments.









COASTERFURNITURE.COM