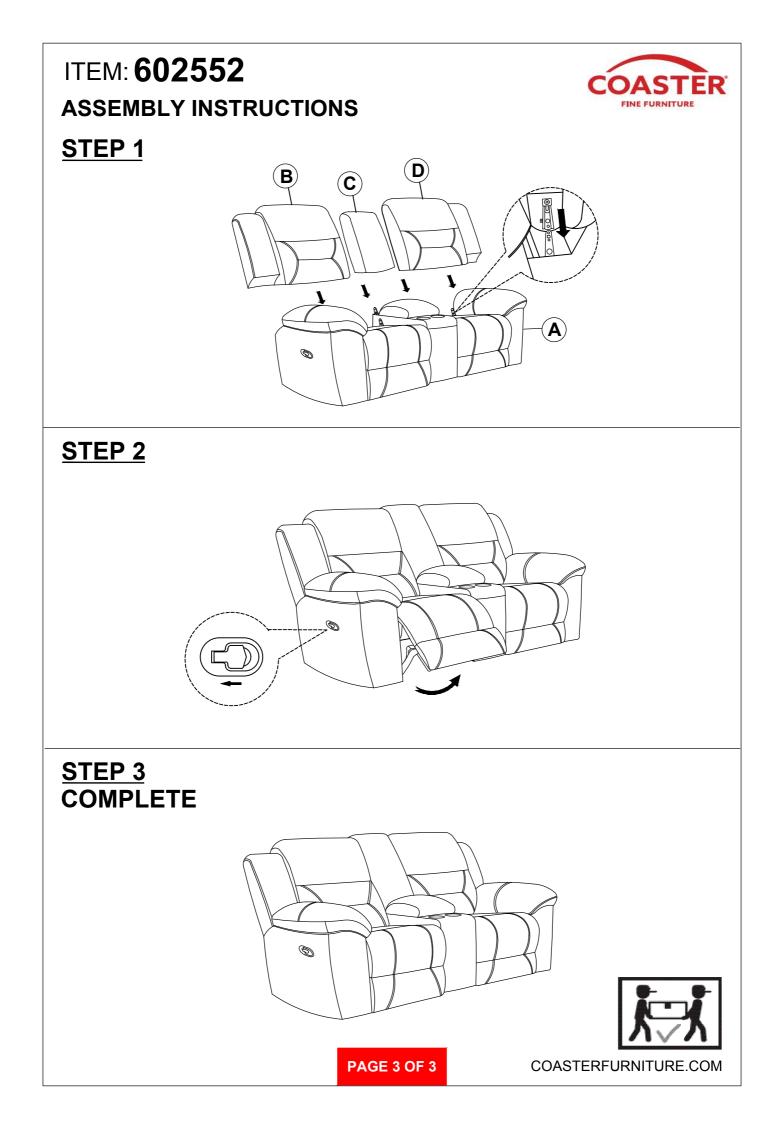

## ITEM: 602552 ASSEMBLY INSTRUCTIONS

## **ASSEMBLY TIPS:**

1.Remove hardware from box and sort by size.

2.Please check to see that all hardware and parts are present prior to start of assembly.

3.Please follow attached instructions in the same sequence as numbered to assure fast & easy assembly.