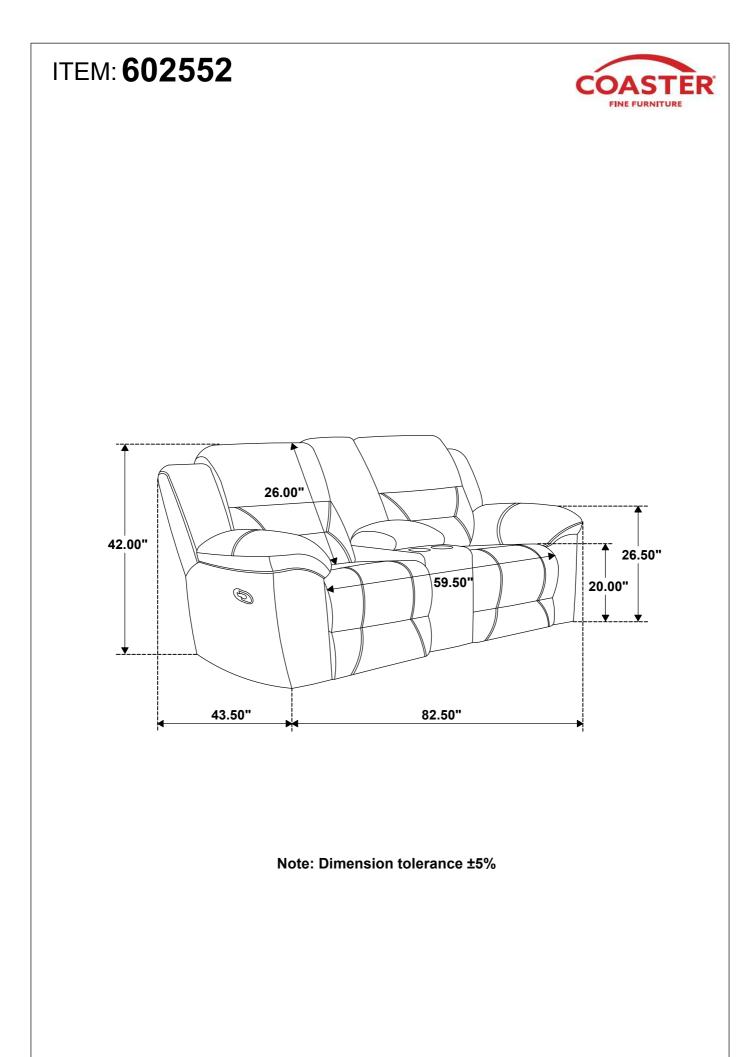

## ASSEMBLY INSTRUCTIONS COASTER FINE FURNITURE



Fine Furniture for every stage of life



REVISION 0: 07/25/2024

PAGE 1 OF 3

COASTERFURNITURE.COM

## ITEM: 602552 ASSEMBLY INSTRUCTIONS



## **ASSEMBLY TIPS:**

1.Remove hardware from box and sort by size.

2.Please check to see that all hardware and parts are present prior to start of assembly.

3.Please follow attached instructions in the same sequence as numbered to assure fast & easy assembly.



## WARNING

1.Don't attempt to repair or modify parts that are broken or defective. Please contact the store immediately.

2. This product is for home use only and not intended for commercial establishments.









COASTERFURNITURE.COM