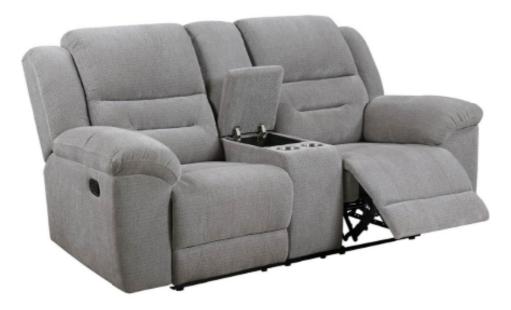

## ASSEMBLY INSTRUCTIONS COASTER FINE FURNITURE



Fine Furniture for every stage of life



REVISION 0: 07/25/2024

PAGE 1 OF 3

COASTERFURNITURE.COM

## ITEM: 602552 ASSEMBLY INSTRUCTIONS



## **ASSEMBLY TIPS:**

1.Remove hardware from box and sort by size.

2.Please check to see that all hardware and parts are present prior to start of assembly.

3.Please follow attached instructions in the same sequence as numbered to assure fast & easy assembly.



## WARNING

1.Don't attempt to repair or modify parts that are broken or defective. Please contact the store immediately.

2. This product is for home use only and not intended for commercial establishments.









COASTERFURNITURE.COM