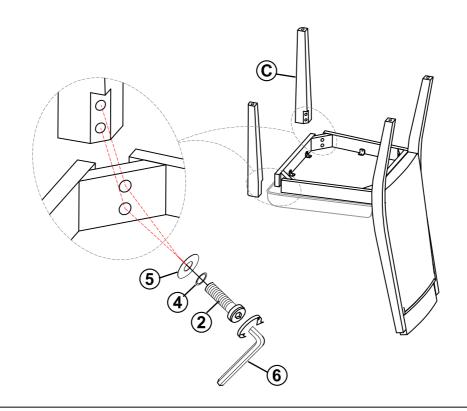

# STEP 3

### HARDWARE IDENTIFICATION

| 1 | LONG BOLT<br>(5/16" x 70mm - RBW)         | 4PCS  |
|---|-------------------------------------------|-------|
| 2 | MEDIUM BOLT<br>(5/16" x 50mm - RBW)       | 4PCS  |
| 3 | SHORT BOLT<br>(5/16" x 38mm - RBW)        | 2PCS  |
| 4 | LOCK WASHER<br>(5/16" - RBW)              | 10PCS |
| 5 | FLAT WASHER<br>(5/16" x 19 x 1.5mm - RBW) | 10PCS |
| 6 | ALLEN WRENCH<br>(4mm - RBW)               | 1PC   |