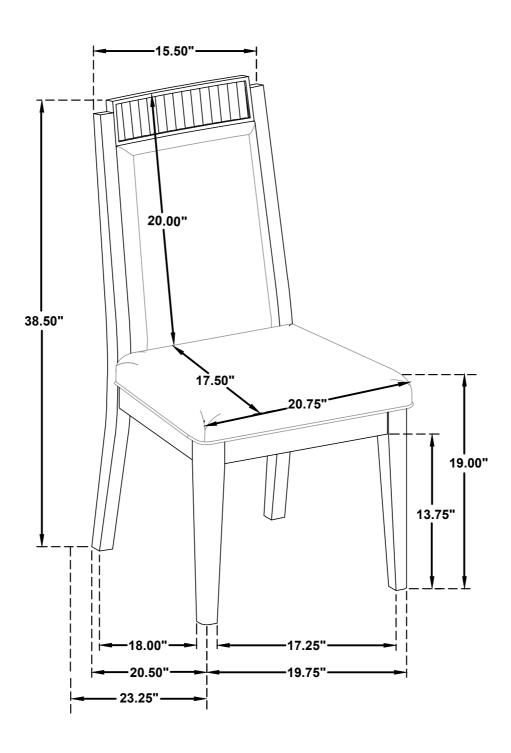

S

面

## PARTS IDENTIFICATION

| A | BACK FRAME              | 1PC  |
|---|-------------------------|------|
| В | SEAT CUSHION WITH FRAME | 1PC  |
| С | FRONT LEG               | 2PCS |

### HARDWARE IDENTIFICATION

| 1 | LONG BOLT<br>(5/16" x 70mm - RBW)         | 4PCS  |
|---|-------------------------------------------|-------|
| 2 | MEDIUM BOLT<br>(5/16" x 50mm - RBW)       | 4PCS  |
| 3 | SHORT BOLT<br>(5/16" x 38mm - RBW)        | 2PCS  |
| 4 | LOCK WASHER<br>(5/16" - RBW)              | 10PCS |
| 5 | FLAT WASHER<br>(5/16" x 19 x 1.5mm - RBW) | 10PCS |
| 6 | ALLEN WRENCH<br>(4mm - RBW)               | 1PC   |

# ITEM: 108232 ASSEMBLY INSTRUCTIONS



# STEP 1



# STEP 2



PAGE 3 OF 4

COASTERFURNITURE.COM

# ITEM: 108232 ASSEMBLY INSTRUCTIONS



# STEP 3



# STEP 4 COMPLETE









Note : Dimension tolerance  $\pm$  5%