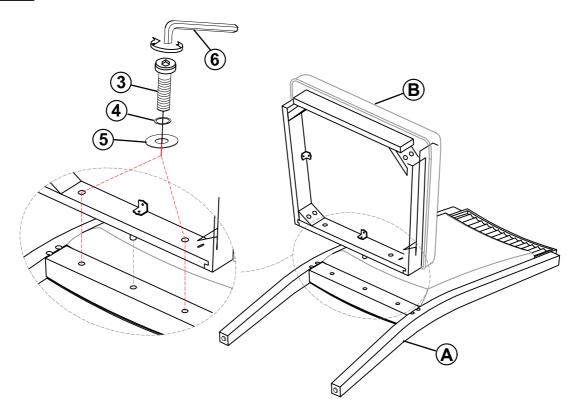

# STEP 1

### HARDWARE IDENTIFICATION

| 1 | LONG BOLT<br>(5/16" x 70mm - RBW)         | 4PCS  |
|---|-------------------------------------------|-------|
| 2 | MEDIUM BOLT<br>(5/16" x 50mm - RBW)       | 4PCS  |
| 3 | SHORT BOLT<br>(5/16" x 38mm - RBW)        | 2PCS  |
| 4 | LOCK WASHER<br>(5/16" - RBW)              | 10PCS |
| 5 | FLAT WASHER<br>(5/16" x 19 x 1.5mm - RBW) | 10PCS |
| 6 | ALLEN WRENCH<br>(4mm - RBW)               | 1PC   |