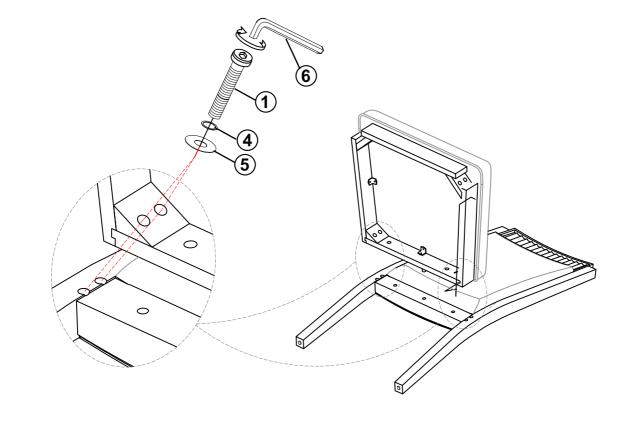

# STEP 2

PAGE 3 OF 4

COASTERFURNITURE.COM

### HARDWARE IDENTIFICATION

| 1 | LONG BOLT<br>(5/16" x 70mm - RBW)         | 4PCS  |
|---|-------------------------------------------|-------|
| 2 | MEDIUM BOLT<br>(5/16" x 50mm - RBW)       | 4PCS  |
| 3 | SHORT BOLT<br>(5/16" x 38mm - RBW)        | 2PCS  |
| 4 | LOCK WASHER<br>(5/16" - RBW)              | 10PCS |
| 5 | FLAT WASHER<br>(5/16" x 19 x 1.5mm - RBW) | 10PCS |
| 6 | ALLEN WRENCH<br>(4mm - RBW)               | 1PC   |