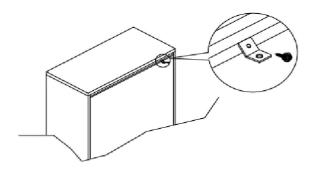

#### STEP 1

Secure the bracket to the back top of the unit, using the short screw provided, as shown in the drawing.