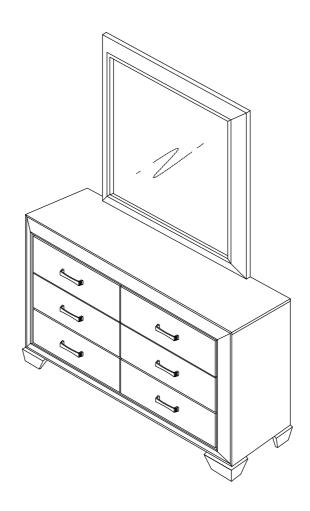

# ITEM: **204194 ASSEMBLY INSTRUCTIONS**

# COASTER

STEP 3
COMPLETE

Note: Dimension tolerance ±5%