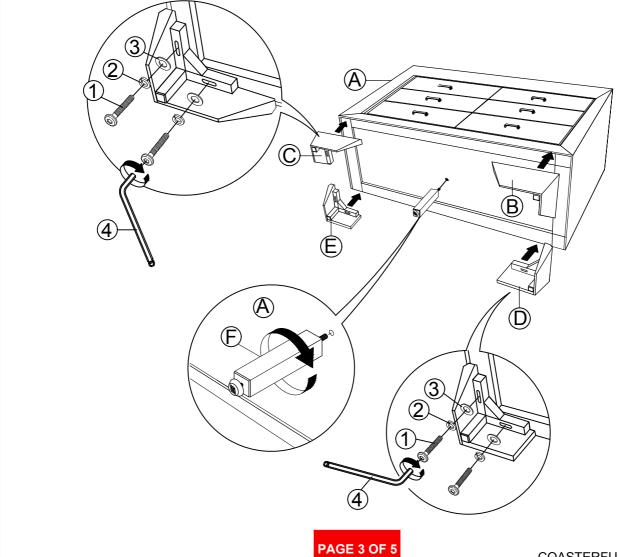

# **PARTS IDENTIFICATION**

| A | DRESSER                            | 1PC | D RIGHT BACK LEG<br>(WITH BR LABEL)  | 1PC |
|---|------------------------------------|-----|--------------------------------------|-----|
| В | RIGHT FRONT LEG<br>(WITH FR LABEL) | 1PC | E LEFT BACK LEG<br>(WITH BL LABEL)   | 1PC |
| С | LEFT FRONT LEG<br>(WITH FL LABEL)  | 1PC | F CENTER SUPPORT<br>LEG WITH LEVELER | 1PC |

## HARDWARE IDENTIFICATION

| 1 | BOLT<br>(M6 x30mm - BLK)    |          | 8PCS | 3 | FLAT WASHER<br>(1/4" x20mm - BLK) | 0 | 8PCS |
|---|-----------------------------|----------|------|---|-----------------------------------|---|------|
| 2 | LOCK WASHER<br>(1/4" - BLK) | <b>©</b> | 8PCS | 4 | ALLEN WRENCH<br>(M4 x 65mm - BLK) |   | 1PC  |

# STEP 1

# STEP 2