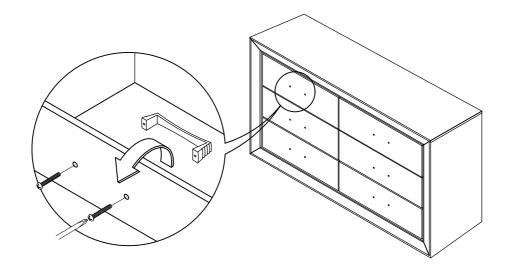

#### STEP 1

Secure the bracket to the back top of the unit, using the short screw provided, as shown in the drawing.

#### STEP 2

Locate the wood stud on the wall and secure the other bracket 2 inches below the back of the unit, using the long screw.