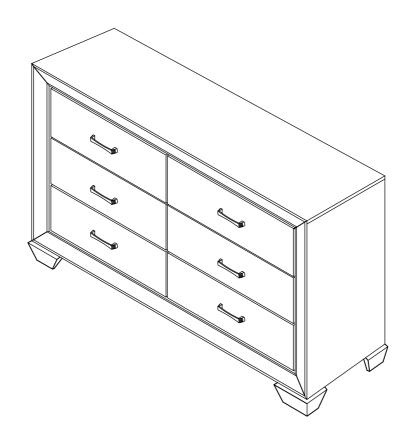

--------------------------------|-----|
| В | RIGHT FRONT LEG<br>(WITH FR LABEL) | 1PC | E LEFT BACK LEG<br>(WITH BL LABEL)   | 1PC |
| С | LEFT FRONT LEG<br>(WITH FL LABEL)  | 1PC | F CENTER SUPPORT<br>LEG WITH LEVELER | 1PC |

## HARDWARE IDENTIFICATION

| 1 | BOLT<br>(M6 x30mm - BLK)    |          | 8PCS | 3 | FLAT WASHER<br>(1/4" x20mm - BLK) | 0 | 8PCS |
|---|-----------------------------|----------|------|---|-----------------------------------|---|------|
| 2 | LOCK WASHER<br>(1/4" - BLK) | <b>©</b> | 8PCS | 4 | ALLEN WRENCH<br>(M4 x 65mm - BLK) |   | 1PC  |

#### NOTE:

Philips head screw driver in the assembly process; however, manufacturer does not provide the item

# ITEM: **204193 ASSEMBLY INSTRUCTIONS**

# STEP 1



# STEP 2



## **ASSEMBLY INSTRUCTIONS**



STEP 3
COMPLETE







# ANTI-TIPPING INSTALLATION INSTRUCTIONS FURNITURE TIPPING RESTRAINT

#### **WARNING**

Injury may result from tipping furniture.

This restraint may protect against tipping furniture.

Do not allow children to climb on furniture.

This restraint is not a substitle for proper adult supervision.

Failure to detach this restraint before moving the furniture may result in injury and damage.

This restraint must be screwed to a wood stud on the wall, using the long screw provided.

#### STEP 1

Secure the bracket to the back top of the unit, using the short screw provided, as shown in the drawing.



#### STEP 2

Locate the wood stud on the wall and secure the other bracket 2 inches below the back of the unit, using the long screw.



#### STEP 3

Place the furniture into position so bot