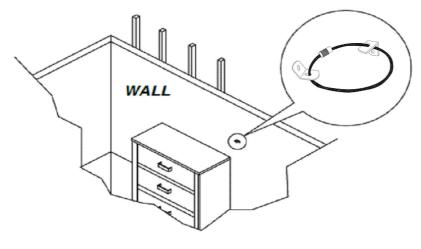

#### STEP 3

Place the furniture into position so both mounting brackets are vertically in line. Lace the threaded end of the restraint strap through the hole in each mounting bracket. Bring both ends together and rotate the thumb nut onto the threaded end until tight. Ensure that the restraint strap is securely laced and locked.