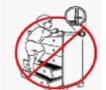

#### **WARNING**

Injury may result from tipping furniture.

This restraint may protect against tipping furniture.

Do not allow children to climb on furniture.

This restraint is not a substitle for proper adult supervision.

Failure to detach this restraint before moving the furniture may result in injury and damage.

This restraint must be screwed to a wood stud on the wall, using the long screw provided.