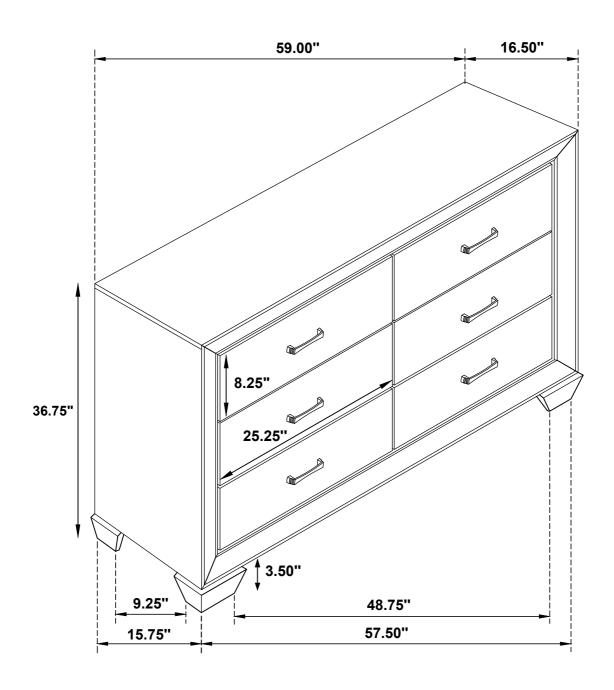

PAGE 5 OF 5

Inner Size Of Drawer: 23.25"W X 12.75"D X 5.00"H X 0.25"T

Note: Dimension tolerance ±5%