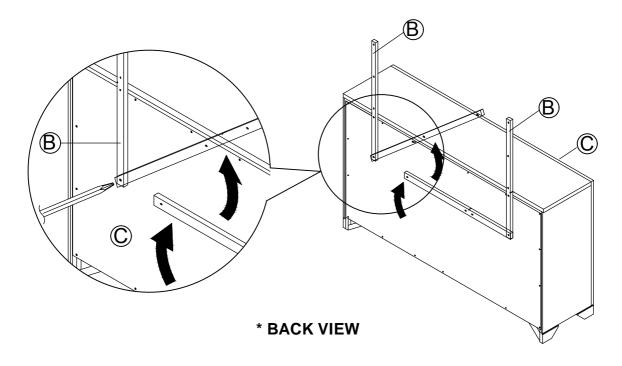

#### STEP 1

Secure the bracket to the back top of the unit, using the short screw provided, as shown in the drawing.

#### STEP 2

Locate the wood stud on the wall and secure the other bracket 2 inches below the back of the unit, using the long screw.