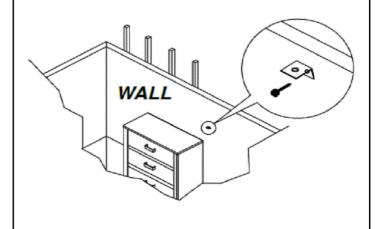

#### STEP 2

Locate the wood stud on the wall and secure the other bracket 2 inches below the back of the unit, using the long screw.