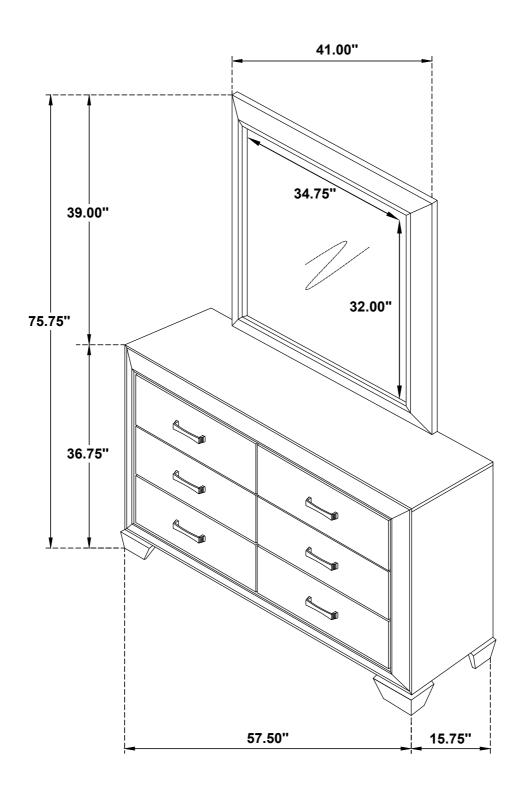

PAGE 5 OF 5

Inner Size Of Drawer: 23.25"W X 12.75"D X 5.00"H X 0.25"T

Note: Dimension tolerance ±5%