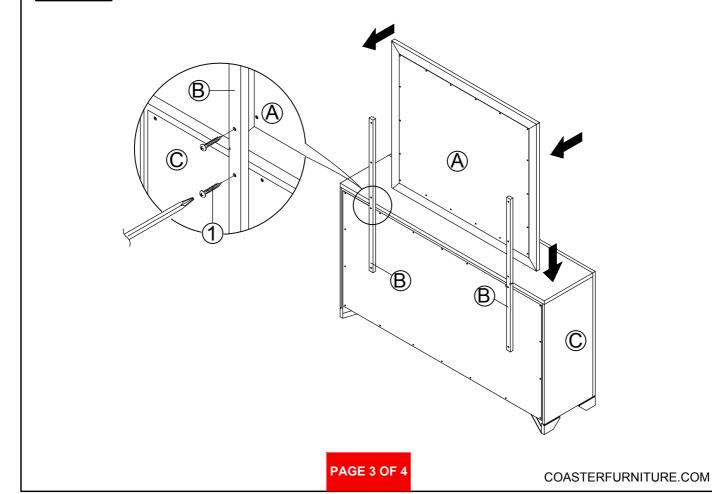

## **PARTS IDENTIFICATION**

A MIRROR 1PC

B MIRROR SUPPORT (PACKED WITH DRESSER)

C DRESSER FROM BOX ITEM#204193

1PC

## **HARDWARE IDENTIFICATION**

1 PAN HEAD SCREW (M4 X32mm - BLK)

8PCS

# **ASSEMBLY INSTRUCTIONS**

# STEP 1

# STEP 2