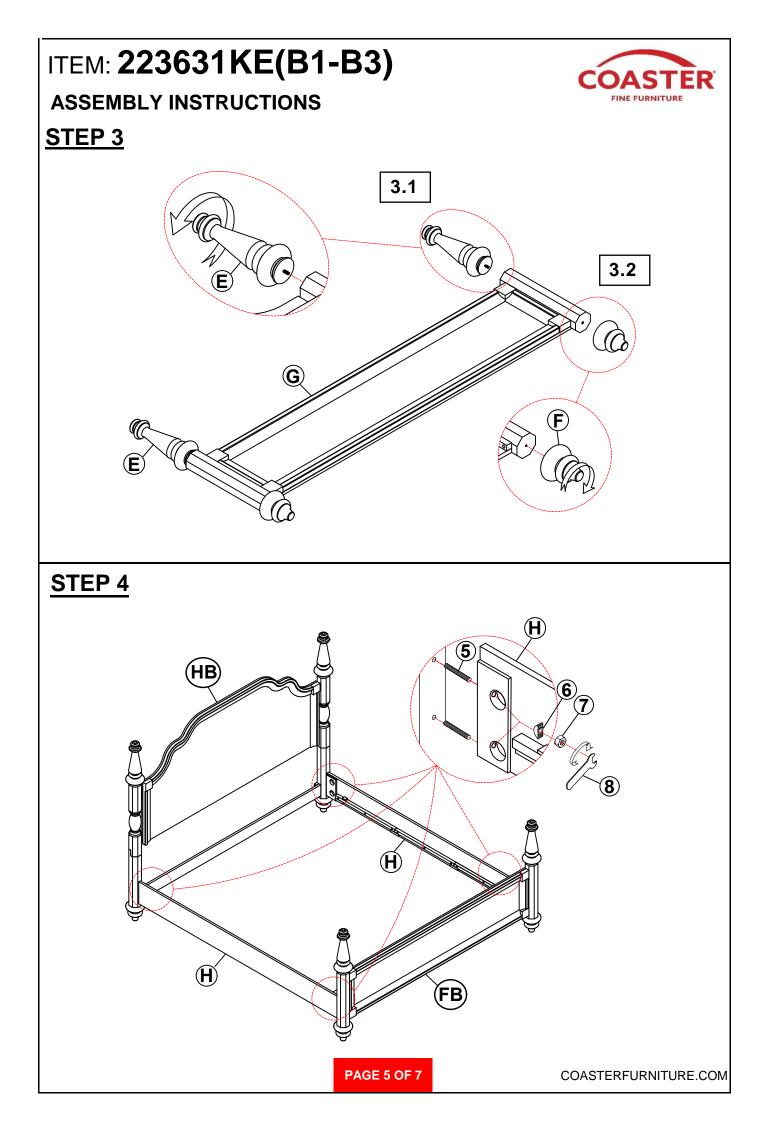

|       |
|                                                          |                                        |                                                    |       |   |                                   |   |       |
|                                                          |                                        |                                                    |       |   |                                   |   |       |
| l                                                        |                                        |                                                    |       |   |                                   |   |       |

#### NOTE:

Phillips head screw driver is required in the assembly process; however, manufacturer does not provide this item.

PAGE 3 OF 7







## ITEM: 223631KE(B1-B3)

#### **ASSEMBLY INSTRUCTIONS**

### STEP 7 COMPLETE







COASTERFURNITURE.COM