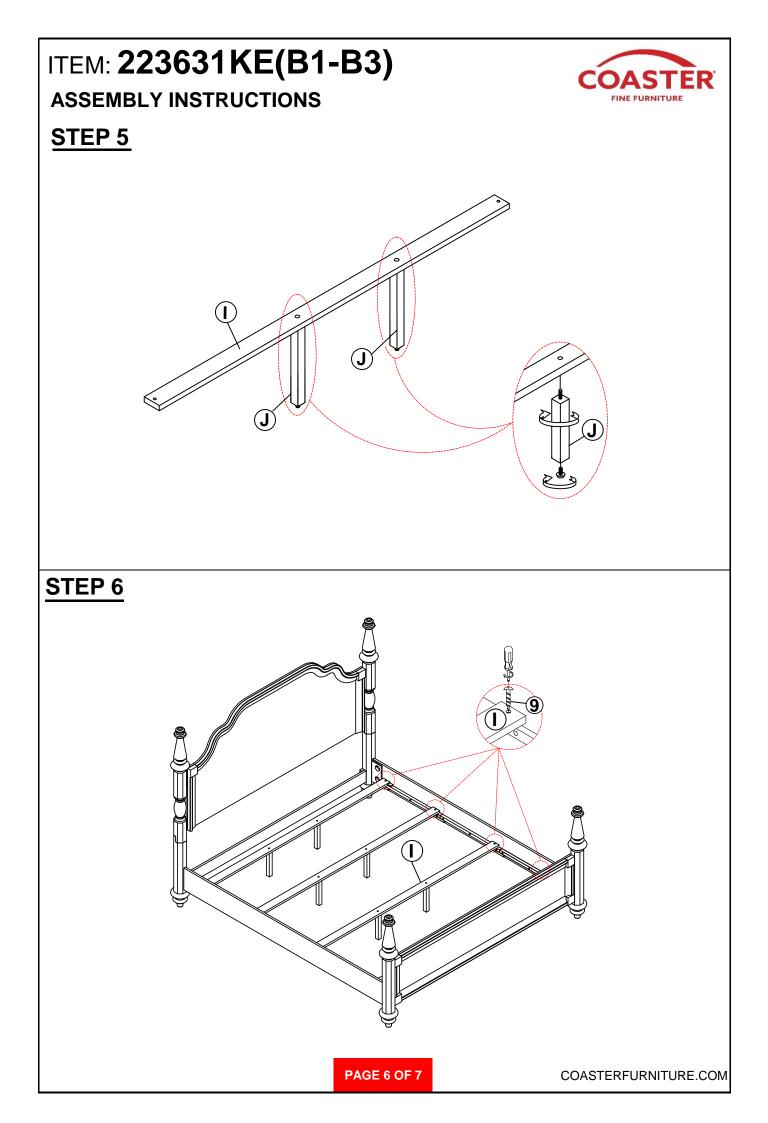

|       |
|                                                          |                                        |                                                    |       |   |                                   |   |       |
|                                                          |                                        |                                                    |       |   |                                   |   |       |
| l                                                        |                                        |                                                    |       |   |                                   |   |       |

#### NOTE:

Phillips head screw driver is required in the assembly process; however, manufacturer does not provide this item.

PAGE 3 OF 7







## ITEM: 223631KE(B1-B3)

#### **ASSEMBLY INSTRUCTIONS**

### STEP 7 COMPLETE







COASTERFURNITURE.COM