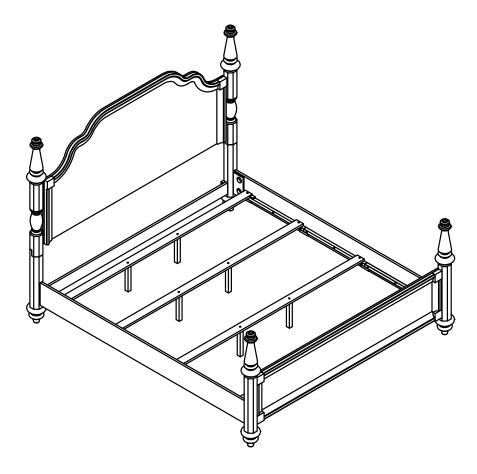

# 223631KE (B1-B3) Eastern King Bed

REVISION 0 : 09/10/2024

PAGE 1 OF 7

COASTERFURNITURE.COM