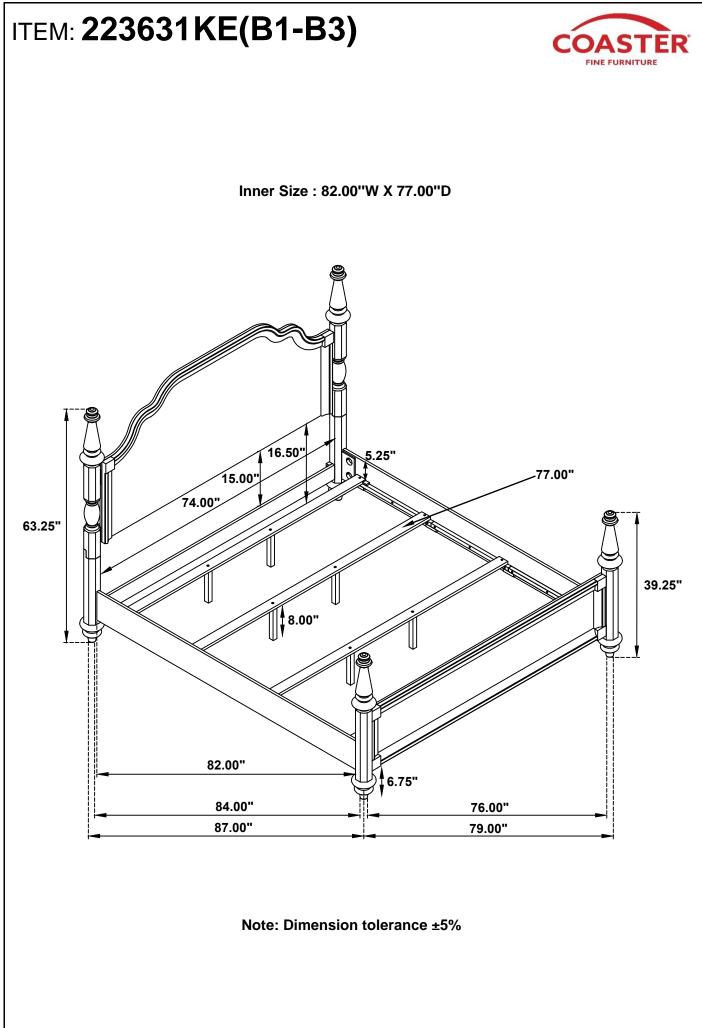

# 223631KE (B1-B3) Eastern King Bed

REVISION 0 : 09/10/2024

PAGE 1 OF 7

COASTERFURNITURE.COM