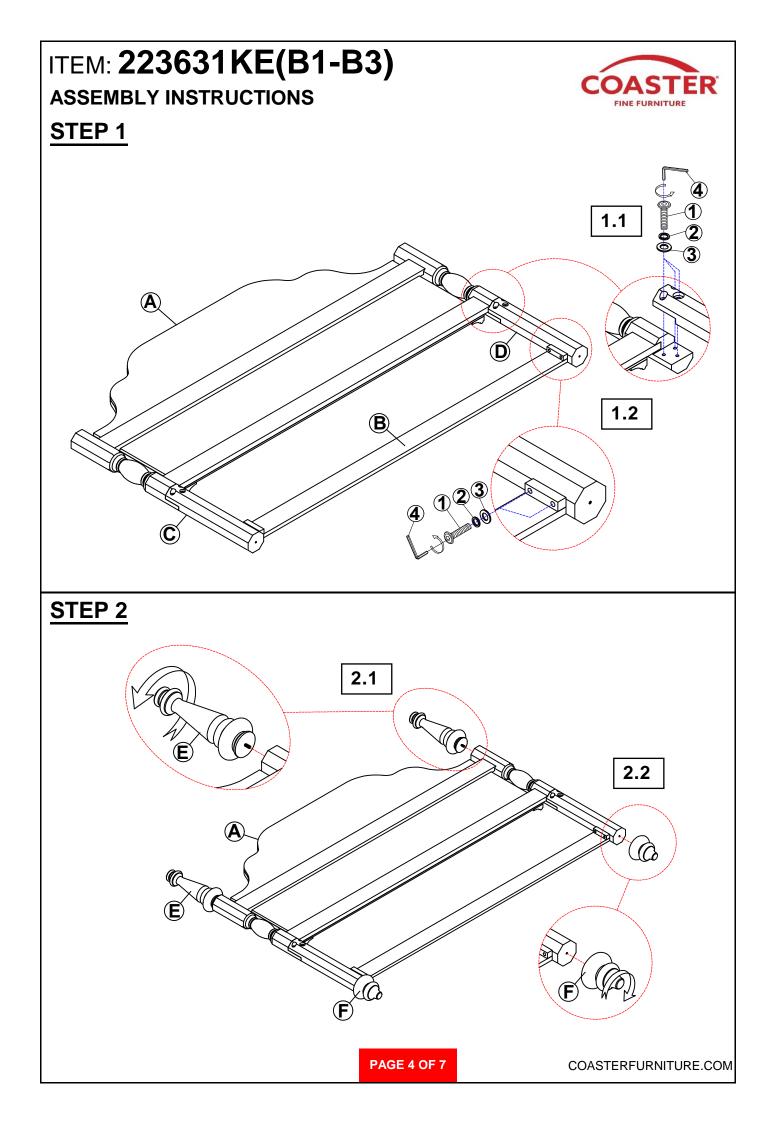

|   |       |
|                                                          |                                        |                                                    |       |   |                                   |   |       |
|                                                          |                                        |                                                    |       |   |                                   |   |       |
| l                                                        |                                        |                                                    |       |   |                                   |   |       |

#### NOTE:

Phillips head screw driver is required in the assembly process; however, manufacturer does not provide this item.

PAGE 3 OF 7







## ITEM: 223631KE(B1-B3)

#### **ASSEMBLY INSTRUCTIONS**

### STEP 7 COMPLETE







COASTERFURNITURE.COM