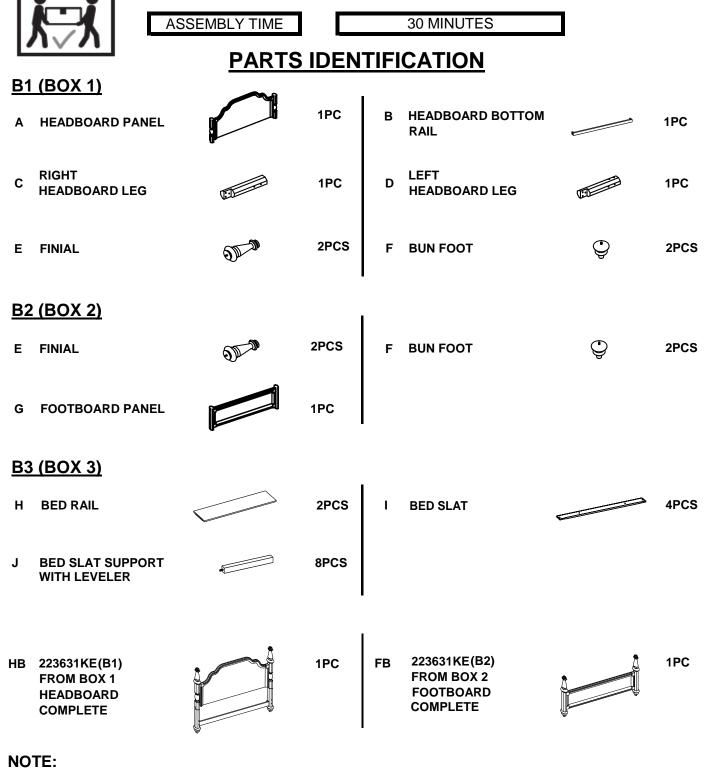

### **HARDWARE IDENTIFICATION**

#### Z-B1 (BOX 1) - HARDWARE PACK IS LOCATED IN 223631KE (B1)

| 1                                                        | BOLT<br>(ø5/16" x 50MM- RBW)           |                                                    | 10PCS | 2 | LOCK WASHER<br>(ø5/16" - RBW)     | I | 10PCS |
|----------------------------------------------------------|----------------------------------------|----------------------------------------------------|-------|---|-----------------------------------|---|-------|
| 3                                                        | FLAT WASHER<br>(ø5/16" - RBW)          | $\bigcirc$                                         | 10PCS | 4 | ALLEN WRENCH<br>(M4 x 60MM - RBW) |   | 1PC   |
| Z-B2 (BOX 2) - HARDWARE PACK IS LOCATED IN 223631KE (B3) |                                        |                                                    |       |   |                                   |   |       |
| 5                                                        | THREADED BOLT<br>(ø5/16" x 90MM - RBW) |                                                    | 8PCS  | 6 | HALF ROUND NUT<br>(ø5/16" - RBW)  |   | 8PCS  |
| 7                                                        | HEX NUT<br>(ø5/16" x 14MM - RBW)       |                                                    | 8PCS  | 8 | WRENCH<br>(14MM - RBW)            | Œ | 1PC   |
| 9                                                        | FLAT HEAD SCREW<br>(Ø4 x 30MM - RBW)   | (f) ann ann a' | 8PCS  |   |                                   |   |       |
|                                                          |                                        |                                                    |       | • |                                   |   |       |
|                                                          |                                        |                                                    |       |   |                                   |   |       |
|                                                          |                                        |                                                    |       |   |                                   |   |       |
| l                                                        |                                        |                                                    |       |   |                                   |   |       |