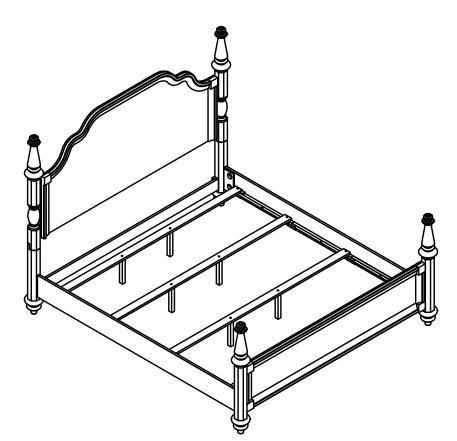

|                                                    |       |   |                                   |   |       |
|                                                          |                                        |                                                    |       |   |                                   |   |       |
| l                                                        |                                        |                                                    |       |   |                                   |   |       |

#### NOTE:

Phillips head screw driver is required in the assembly process; however, manufacturer does not provide this item.

PAGE 3 OF 7







## ITEM: 223631KE(B1-B3)

#### **ASSEMBLY INSTRUCTIONS**

### STEP 7 COMPLETE







COASTERFURNITURE.COM