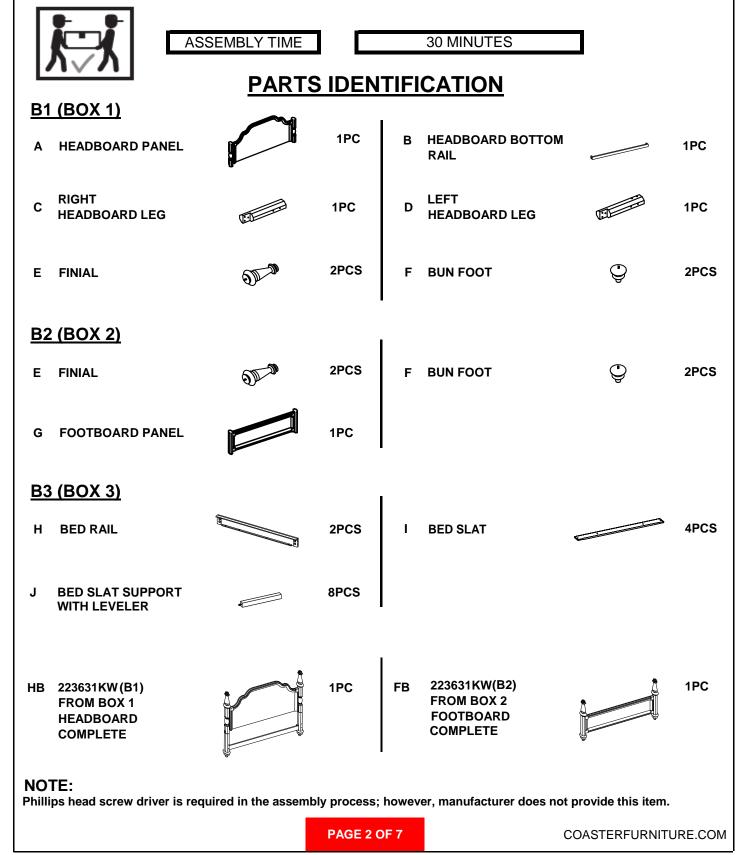

## ASSEMBLY INSTRUCTIONS COASTER FINE FURNITURE



Fine Furniture for every stage of life

# 223631KW (B1-B3) California King Bed

REVISION 0 : 09/10/2024

PAGE 1 OF 7

COASTERFURNITURE.COM

## ITEM: 223631KW(B1-B3) ASSEMBLY INSTRUCTIONS



#### ASSEMBLY TIPS:

1. Remove hardware from box and sort by size.

WARNING!

- 2. Please check to see that all hardware and parts are present prior to start of assembly.
- 3. Please follow attached instructions in the same sequence as numbered to assure fast & easy assembly.



1. Don't attempt to repair or modify parts that are broken or defective. Please contact the store immediately.

2. This product is for home use only and not intended for commercial establishments.



## ITEM: 223631KW(B1-B3)

### ASSEMBLY INSTRUCTIONS



#### **ASSEMBLY TIPS:**

1. Remove hardware from box and sort by size.

WARNING!

- 2. Please check to see that all hardware and parts are present prior to start of assembly.
- 3. Please follow attached instructions in the same sequence as numbered to assure fast & easy assembly.



#### 1. Don't attempt to repair or modify parts that are broken or defective. Please contact the store immediately.

2. This product is for home use only and not intended for commercial establishments.

### HARDWARE IDENTIFICATION

#### Z-B1 (BOX 1) - HARDWARE PACK IS LOCATED IN 223631KW(B1)



|   | (Ø5/16" x 90MM - RBW)                |      |   | (Ø5/16 <sup>°</sup> - RBW) |     |
|---|--------------------------------------|------|---|-----------------