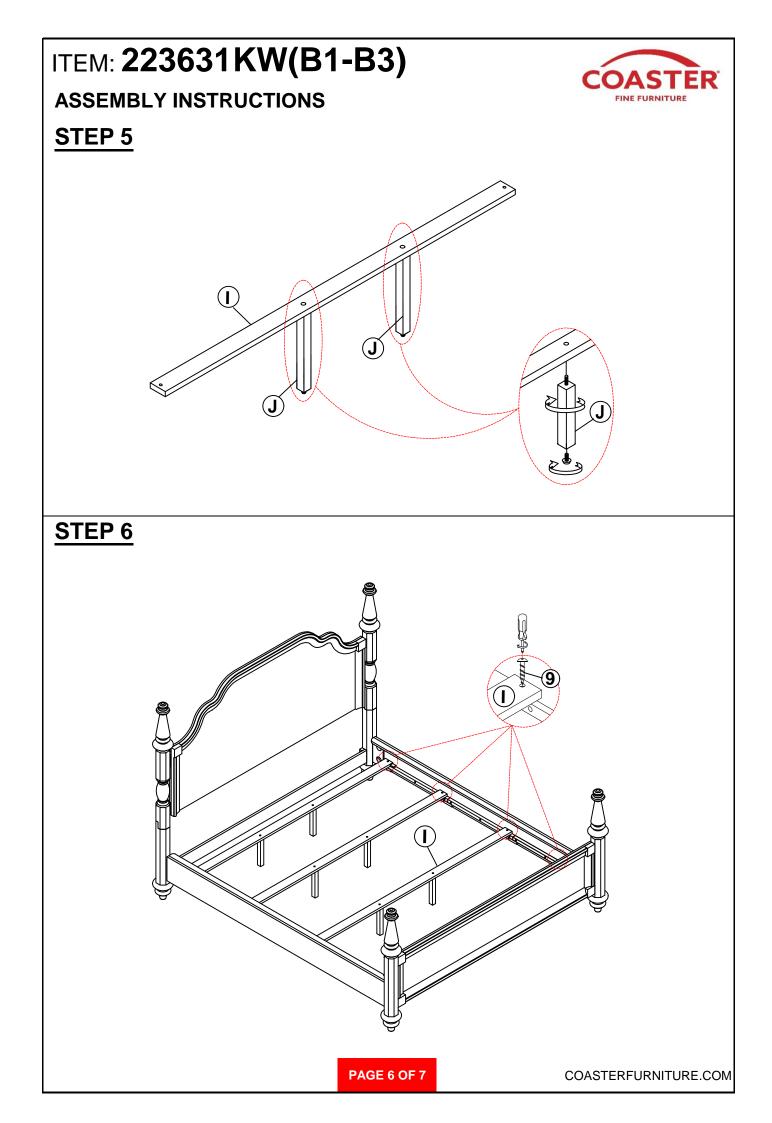

bly.



#### 1. Don't attempt to repair or modify parts that are broken or defective. Please contact the store immediately.

2. This product is for home use only and not intended for commercial establishments.

### HARDWARE IDENTIFICATION

#### Z-B1 (BOX 1) - HARDWARE PACK IS LOCATED IN 223631KW(B1)



|   | (Ø5/16" x 90MM - RBW)                |      |   | (Ø5/16 <sup>°</sup> - RBW) |     |
|---|--------------------------------------|------|---|----------------------------|-----|
| 7 | HEX NUT<br>(Ø5/16" x 14MM - RBW)     | 8PCS | 8 | WRENCH<br>(14MM - RBW)     | 1PC |
| 9 | FLAT HEAD SCREW<br>(Ø4 x 30MM - RBW) | 8PCS |   |                            |     |

#### NOTE:

Phillips head screw driver is required in the assembly process; however, manufacturer does not provide this item.







## ITEM: 223631KW(B1-B3)

### ASSEMBLY INSTRUCTIONS



## <u>STEP 7</u> COMPLETE





COASTERFURNITURE.COM



Note: Dimension tolerance ±5%