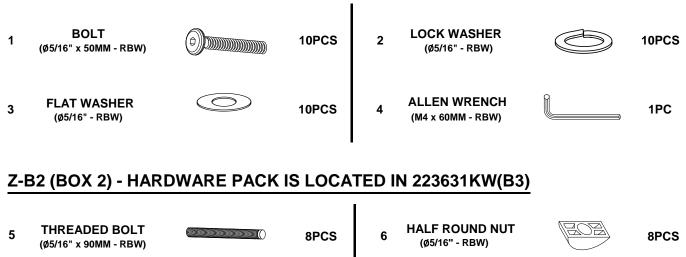

### HARDWARE IDENTIFICATION

#### Z-B1 (BOX 1) - HARDWARE PACK IS LOCATED IN 223631KW(B1)

|   | (Ø5/16" x 90MM - RBW)                |      |   | (Ø5/16 <sup>°</sup> - RBW) |     |
|---|--------------------------------------|------|---|----------------------------|-----|
| 7 | HEX NUT<br>(Ø5/16" x 14MM - RBW)     | 8PCS | 8 | WRENCH<br>(14MM - RBW)     | 1PC |
| 9 | FLAT HEAD SCREW<br>(Ø4 x 30MM - RBW) | 8PCS |   |                            |     |

#### NOTE:

Phillips head screw driver is required in the assembly process; however, manufacturer does not provide this item.