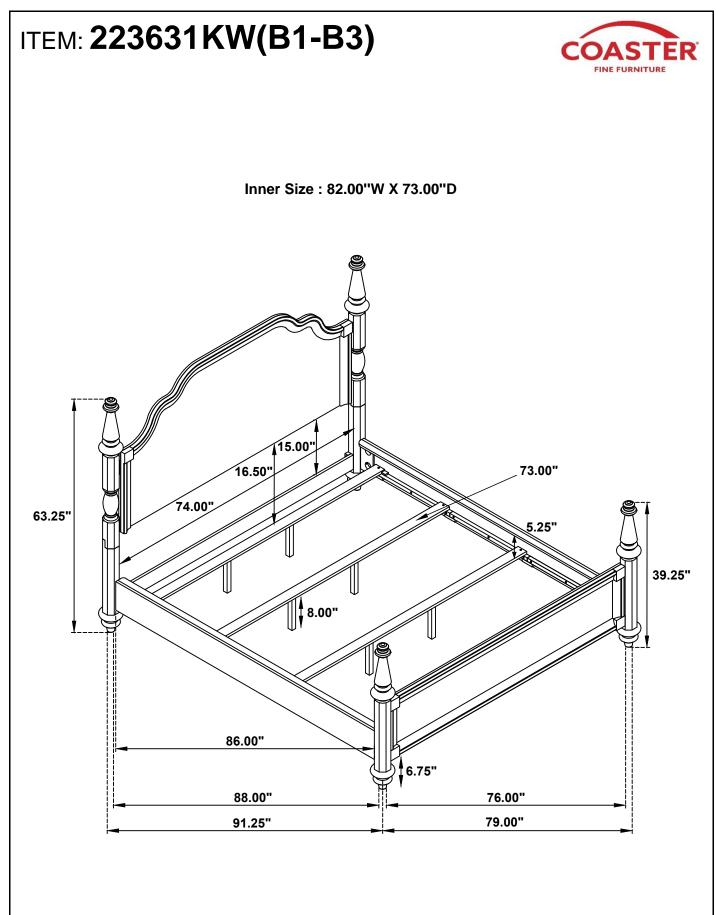

immediately.

2. This product is for home use only and not intended for commercial establishments.

### HARDWARE IDENTIFICATION

#### Z-B1 (BOX 1) - HARDWARE PACK IS LOCATED IN 223631KW(B1)



|   | (Ø5/16" x 90MM - RBW)                |      |   | (Ø5/16 <sup>°</sup> - RBW) |     |
|---|--------------------------------------|------|---|----------------------------|-----|
| 7 | HEX NUT<br>(Ø5/16" x 14MM - RBW)     | 8PCS | 8 | WRENCH<br>(14MM - RBW)     | 1PC |
| 9 | FLAT HEAD SCREW<br>(Ø4 x 30MM - RBW) | 8PCS |   |                            |     |

#### NOTE:

Phillips head screw driver is required in the assembly process; however, manufacturer does not provide this item.







## ITEM: 223631KW(B1-B3)

### ASSEMBLY INSTRUCTIONS



## <u>STEP 7</u> COMPLETE





COASTERFURNITURE.COM



Note: Dimension tolerance ±5%