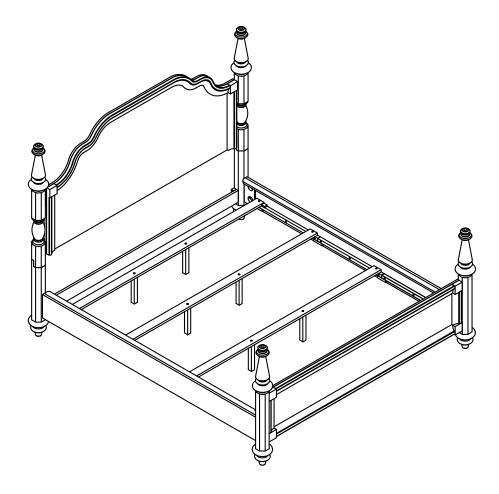

# 223631KW (B1-B3) California King Bed

REVISION 0 : 09/10/2024

PAGE 1 OF 7

COASTERFURNITURE.COM