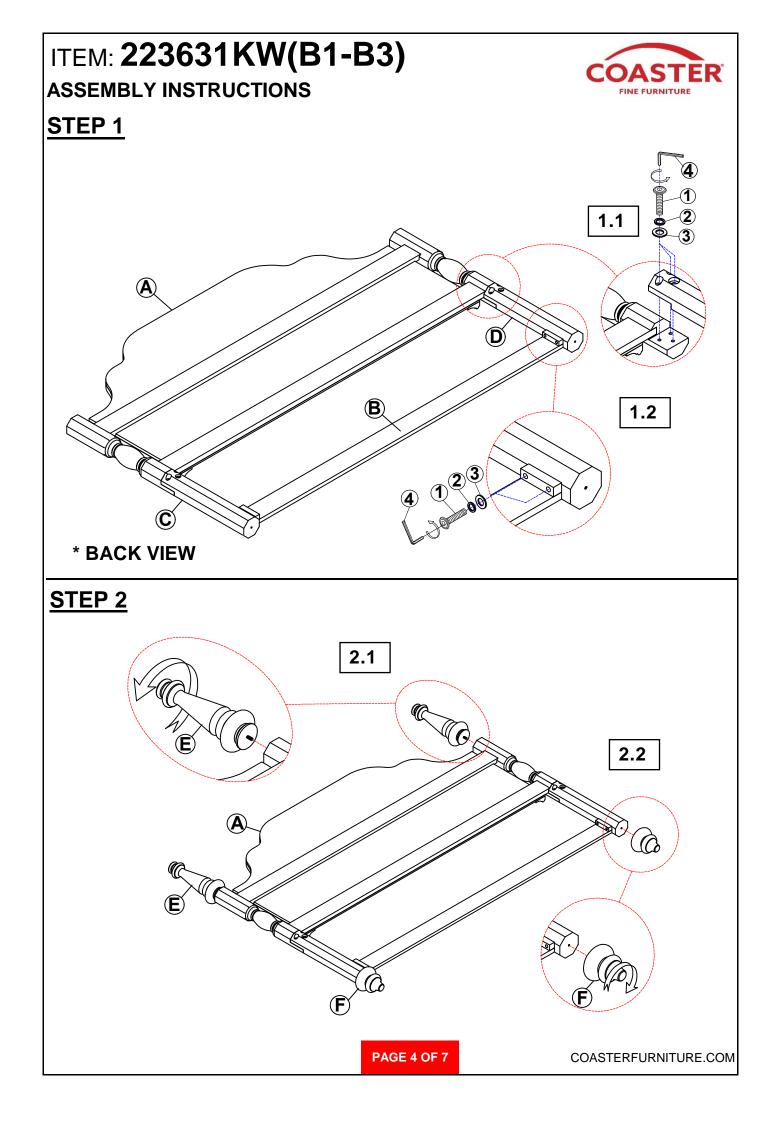

ssembly.



#### 1. Don't attempt to repair or modify parts that are broken or defective. Please contact the store immediately.

2. This product is for home use only and not intended for commercial establishments.

### HARDWARE IDENTIFICATION

#### Z-B1 (BOX 1) - HARDWARE PACK IS LOCATED IN 223631KW(B1)



|   | (Ø5/16" x 90MM - RBW)                |      |   | (Ø5/16 <sup>°</sup> - RBW) |     |
|---|--------------------------------------|------|---|----------------------------|-----|
| 7 | HEX NUT<br>(Ø5/16" x 14MM - RBW)     | 8PCS | 8 | WRENCH<br>(14MM - RBW)     | 1PC |
| 9 | FLAT HEAD SCREW<br>(Ø4 x 30MM - RBW) | 8PCS |   |                            |     |

#### NOTE:

Phillips head screw driver is required in the assembly process; however, manufacturer does not provide this item.







## ITEM: 223631KW(B1-B3)

### ASSEMBLY INSTRUCTIONS



## <u>STEP 7</u> COMPLETE





COASTERFURNITURE.COM



Note: Dimension tolerance ±5%