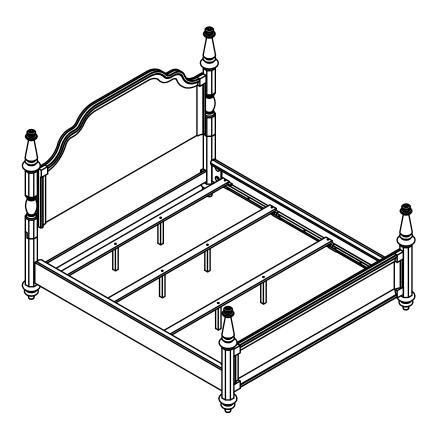

. Please contact the store immediately.

2. This product is for home use only and not intended for commercial establishments.

### HARDWARE IDENTIFICATION

#### Z-B1 (BOX 1) - HARDWARE PACK IS LOCATED IN 223631KW(B1)



|   | (Ø5/16" x 90MM - RBW)                |      |   | (Ø5/16 <sup>°</sup> - RBW) |     |
|---|--------------------------------------|------|---|----------------------------|-----|
| 7 | HEX NUT<br>(Ø5/16" x 14MM - RBW)     | 8PCS | 8 | WRENCH<br>(14MM - RBW)     | 1PC |
| 9 | FLAT HEAD SCREW<br>(Ø4 x 30MM - RBW) | 8PCS |   |                            |     |

#### NOTE:

Phillips head screw driver is required in the assembly process; however, manufacturer does not provide this item.







## ITEM: 223631KW(B1-B3)

### ASSEMBLY INSTRUCTIONS



## <u>STEP 7</u> COMPLETE





COASTERFURNITURE.COM



Note: Dimension tolerance ±5%