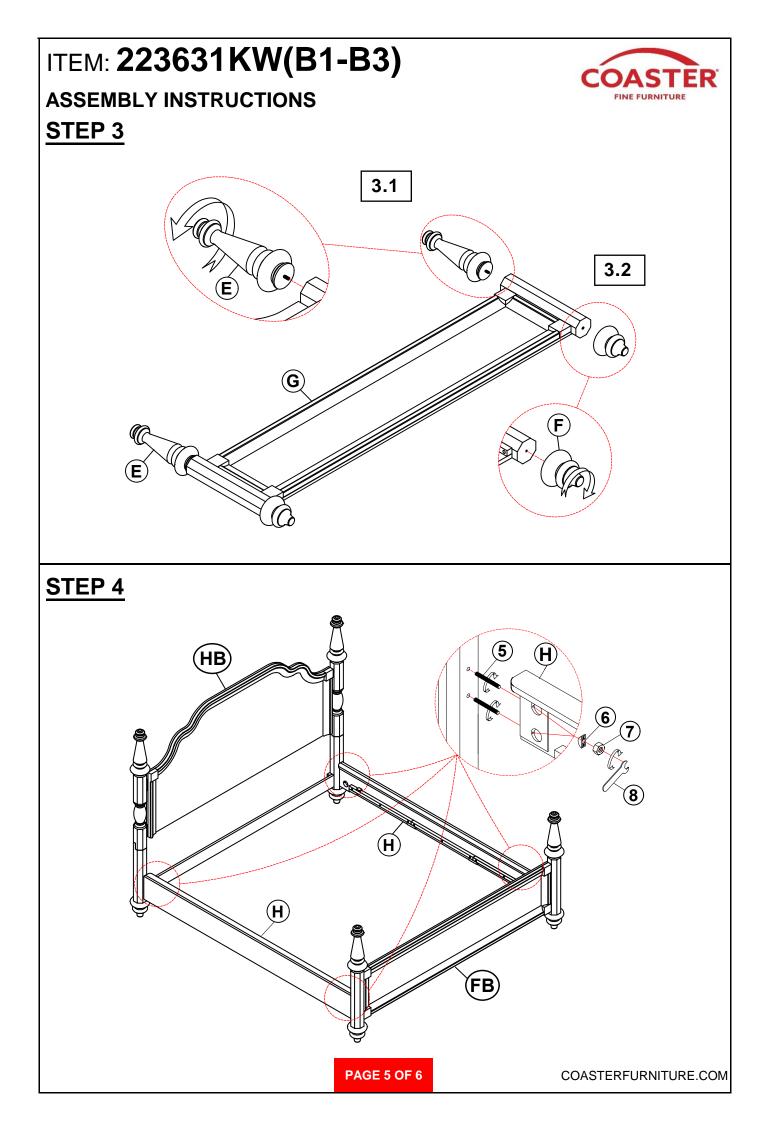

embly.



#### 1. Don't attempt to repair or modify parts that are broken or defective. Please contact the store immediately.

2. This product is for home use only and not intended for commercial establishments.

### HARDWARE IDENTIFICATION

#### Z-B1 (BOX 1) - HARDWARE PACK IS LOCATED IN 223631KW(B1)



|   | (Ø5/16" x 90MM - RBW)                |      |   | (Ø5/16 <sup>°</sup> - RBW) |     |
|---|--------------------------------------|------|---|----------------------------|-----|
| 7 | HEX NUT<br>(Ø5/16" x 14MM - RBW)     | 8PCS | 8 | WRENCH<br>(14MM - RBW)     | 1PC |
| 9 | FLAT HEAD SCREW<br>(Ø4 x 30MM - RBW) | 8PCS |   |                            |     |

#### NOTE:

Phillips head screw driver is required in the assembly process; however, manufacturer does not provide this item.







## ITEM: 223631KW(B1-B3)

### ASSEMBLY INSTRUCTIONS



## <u>STEP 7</u> COMPLETE





COASTERFURNITURE.COM



Note: Dimension tolerance ±5%