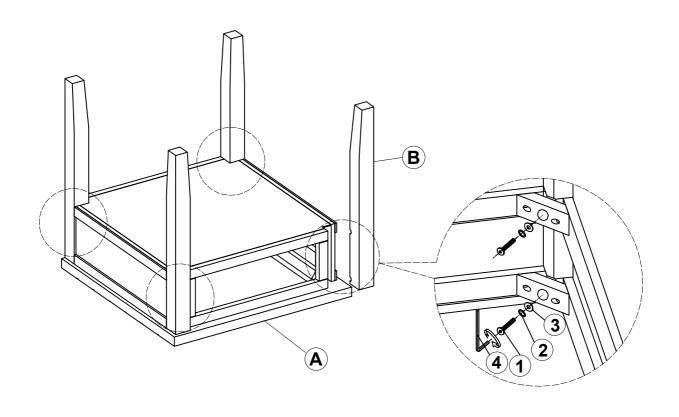

### STEP 1

### HARDWARE IDENTIFICATION

| 1 | BOLT<br>(Ø1/4" x 2" - BLK)         | 8PCS |
|---|------------------------------------|------|
| 2 | LOCK WASHER<br>(1/4" x 16mm - BLK) | 8PCS |
| 3 | FLAT WASHER<br>(Ø1/4" - BLK)       | 8PCS |
| 4 | ALLEN WRENCH (4mm - BLK)           | 1PC  |

#### PARTS IDENTIFICATION

A TOP

1PC

B LEG

4PCS