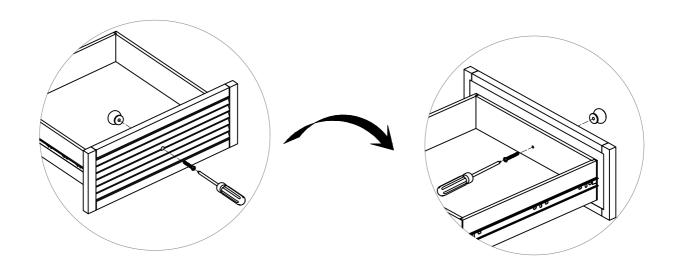

ee that all hardware and parts are present prior to start of assembly.
- 3. Please follow attached instructions in the same sequence as numbered to assure fast & easy assembly.



#### **WARNING!**

- 1. Don't attempt to repair or modify parts that are broken or defective. Please contact the store immediately.
- 2. This product is for home use only and not intended for commercial establishments.







#### PARTS IDENTIFICATION

A TOP



1PC

B LEG



4PCS

### HARDWARE IDENTIFICATION

| 1 | BOLT<br>(Ø1/4" x 2" - BLK)         | 8PCS |
|---|------------------------------------|------|
| 2 | LOCK WASHER<br>(1/4" x 16mm - BLK) | 8PCS |
| 3 | FLAT WASHER<br>(Ø1/4" - BLK)       | 8PCS |
| 4 | ALLEN WRENCH (4mm - BLK)           | 1PC  |

#### **ASSEMBLY INSTRUCTIONS**



### STEP 1



# STEP 2



#### **ASSEMBLY INSTRUCTIONS**

## STEP 3





# STEP 4



#### **ASSEMBLY INSTRUCTIONS**

# COASTER FINE FURNITURE

# STEP 5 COMPLETE







Inner Size of Drawer : 15.00"W x 15.00"D X 4.00"H X 0.25"T



Note: Dimension tolerance ± 5%