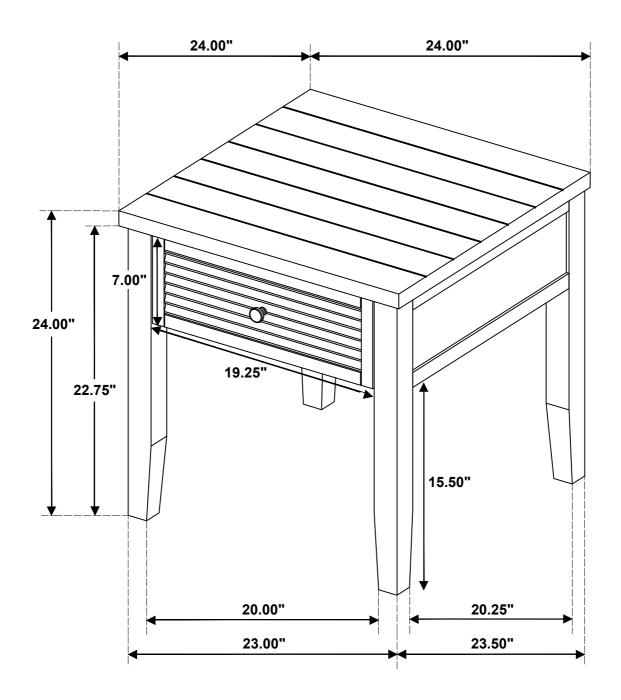

# STEP 5 COMPLETE

Inner Size of Drawer : 15.00"W x 15.00"D X 4.00"H X 0.25"T

Note: Dimension tolerance ± 5%