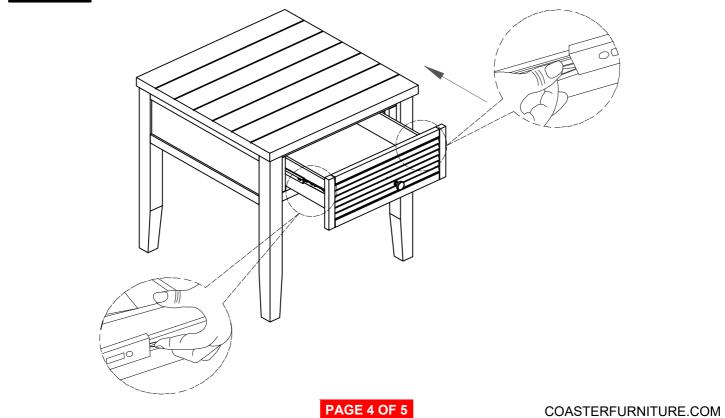

f assembly.
- 3. Please follow attached instructions in the same sequence as numbered to assure fast & easy assembly.



#### **WARNING!**

- 1. Don't attempt to repair or modify parts that are broken or defective. Please contact the store immediately.
- 2. This product is for home use only and not intended for commercial establishments.







#### PARTS IDENTIFICATION

A TOP



1PC

B LEG



4PCS

### HARDWARE IDENTIFICATION

| 1 | BOLT<br>(Ø1/4" x 2" - BLK)         | 8PCS |
|---|------------------------------------|------|
| 2 | LOCK WASHER<br>(1/4" x 16mm - BLK) | 8PCS |
| 3 | FLAT WASHER<br>(Ø1/4" - BLK)       | 8PCS |
| 4 | ALLEN WRENCH (4mm - BLK)           | 1PC  |

#### **ASSEMBLY INSTRUCTIONS**



### STEP 1



# STEP 2



#### **ASSEMBLY INSTRUCTIONS**

## STEP 3





# STEP 4



#### **ASSEMBLY INSTRUCTIONS**

# COASTER FINE FURNITURE

# STEP 5 COMPLETE







Inner Size of Drawer : 15.00"W x 15.00"D X 4.00"H X 0.25"T



Note: Dimension tolerance ± 5%