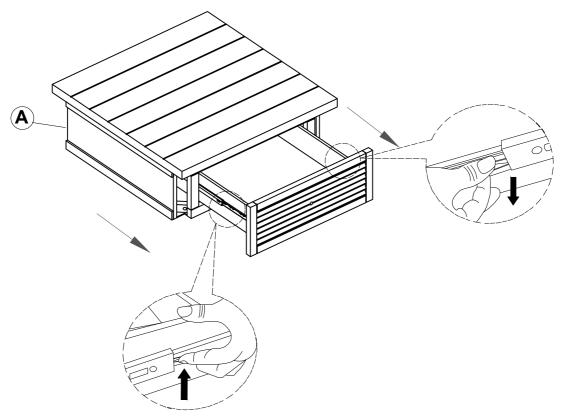

e check to see that all hardware and parts are present prior to start of assembly.
- 3. Please follow attached instructions in the same sequence as numbered to assure fast & easy assembly.



#### **WARNING!**

- 1. Don't attempt to repair or modify parts that are broken or defective. Please contact the store immediately.
- 2. This product is for home use only and not intended for commercial establishments.







#### PARTS IDENTIFICATION

A TOP



1PC

B LEG



4PCS

### HARDWARE IDENTIFICATION

| 1 | BOLT<br>(Ø1/4" x 2" - BLK)         | 8PCS |
|---|------------------------------------|------|
| 2 | LOCK WASHER<br>(1/4" x 16mm - BLK) | 8PCS |
| 3 | FLAT WASHER<br>(Ø1/4" - BLK)       | 8PCS |
| 4 | ALLEN WRENCH (4mm - BLK)           | 1PC  |

#### **ASSEMBLY INSTRUCTIONS**



### STEP 1



# STEP 2



#### **ASSEMBLY INSTRUCTIONS**

## STEP 3





# STEP 4



#### **ASSEMBLY INSTRUCTIONS**

# COASTER FINE FURNITURE

# STEP 5 COMPLETE







Inner Size of Drawer : 15.00"W x 15.00"D X 4.00"H X 0.25"T



Note: Dimension tolerance ± 5%