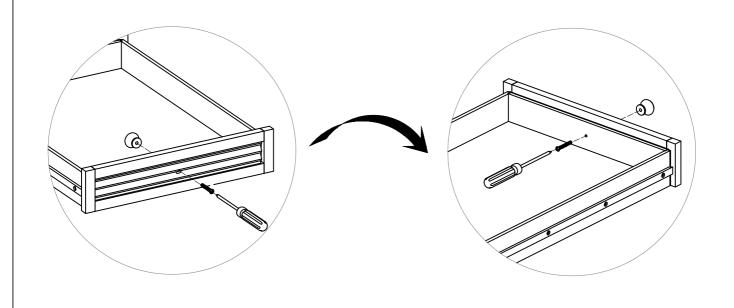

# **WARNING!**

- 1. Don't attempt to repair or modify parts that are broken or defective. Please contact the store immediately.
- 2. This product is for home use only and not intended for commercial establishments.







#### PARTS IDENTIFICATION

A TOP 1PC

B LEG 4PCS

C BOTTOM SHELF 1PC

D CASTER 4PCS

#### HARDWARE IDENTIFICATION

| 1 | LONG BOLT<br>(Ø1/4" x 2" - BLK)      |             | 12PCS |
|---|--------------------------------------|-------------|-------|
| 2 | SHORT BOLT<br>(Ø1/4" x 1-1/4" - BLK) | (0))))))))) | 8PCS  |
| 3 | LOCK WASHER<br>(1/4 x 16mm - BLK)    |             | 20PCS |
| 4 | FLAT WASHER<br>(Ø1/4" - BLK)         |             | 20PCS |
| 6 | ALLEN WRENCH<br>(4mm - BLK)          |             | 1PC   |

#### **ASSEMBLY INSTRUCTIONS**

# COASTER'

#### STEP 1





#### **ASSEMBLY INSTRUCTIONS**

# COASTER FINE FURNITURE

### STEP 3





#### **ASSEMBLY INSTRUCTIONS**

#### STEP 5







#### **ASSEMBLY INSTRUCTIONS**

# COASTER

#### STEP 7





#### **ASSEMBLY INSTRUCTIONS**

# COASTER FINE FURNITURE

# STEP 9 COMPLETE







Inner Size of Drawer: 17.75"W x 24.75"D X 3.25"H X 0.25"T



Note: Dimension tolerance ± 5%