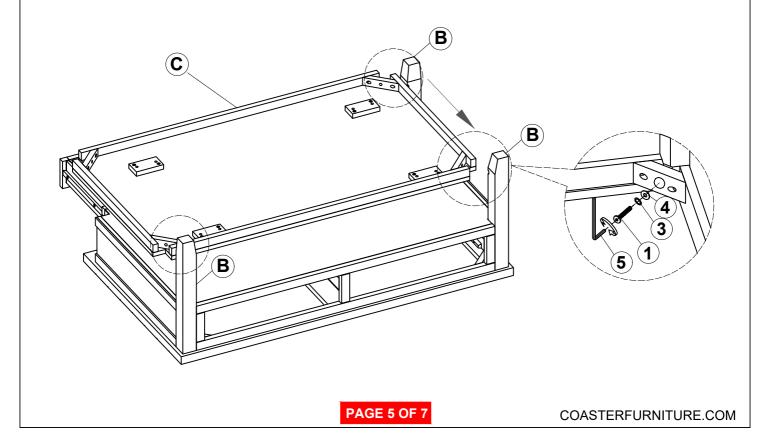

ly.
- 2. This product is for home use only and not intended for commercial establishments.







#### PARTS IDENTIFICATION

A TOP 1PC

B LEG 4PCS

C BOTTOM SHELF 1PC

D CASTER 4PCS

#### HARDWARE IDENTIFICATION

| 1 | LONG BOLT<br>(Ø1/4" x 2" - BLK)      |             | 12PCS |
|---|--------------------------------------|-------------|-------|
| 2 | SHORT BOLT<br>(Ø1/4" x 1-1/4" - BLK) | (0))))))))) | 8PCS  |
| 3 | LOCK WASHER<br>(1/4 x 16mm - BLK)    |             | 20PCS |
| 4 | FLAT WASHER<br>(Ø1/4" - BLK)         |             | 20PCS |
| 6 | ALLEN WRENCH<br>(4mm - BLK)          |             | 1PC   |

#### **ASSEMBLY INSTRUCTIONS**

# COASTER'

#### STEP 1





#### **ASSEMBLY INSTRUCTIONS**

# COASTER FINE FURNITURE

### STEP 3





#### **ASSEMBLY INSTRUCTIONS**

#### STEP 5







#### **ASSEMBLY INSTRUCTIONS**

# COASTER

#### STEP 7





#### **ASSEMBLY INSTRUCTIONS**

# COASTER FINE FURNITURE

# STEP 9 COMPLETE







Inner Size of Drawer: 17.75"W x 24.75"D X 3.25"H X 0.25"T



Note: Dimension tolerance ± 5%