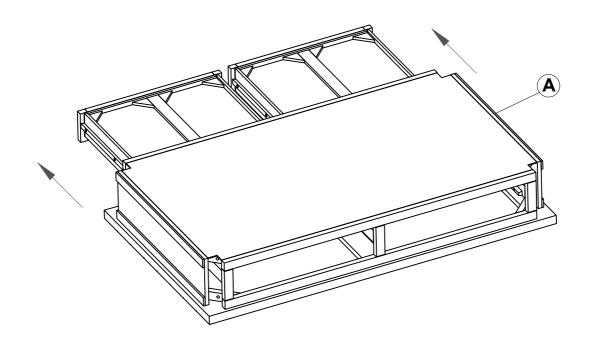

oken or defective. Please contact the store immediately.
- 2. This product is for home use only and not intended for commercial establishments.







#### PARTS IDENTIFICATION

A TOP 1PC

B LEG 4PCS

C BOTTOM SHELF 1PC

D CASTER 4PCS

#### HARDWARE IDENTIFICATION

| 1 | LONG BOLT<br>(Ø1/4" x 2" - BLK)      |             | 12PCS |
|---|--------------------------------------|-------------|-------|
| 2 | SHORT BOLT<br>(Ø1/4" x 1-1/4" - BLK) | (0))))))))) | 8PCS  |
| 3 | LOCK WASHER<br>(1/4 x 16mm - BLK)    |             | 20PCS |
| 4 | FLAT WASHER<br>(Ø1/4" - BLK)         |             | 20PCS |
| 6 | ALLEN WRENCH<br>(4mm - BLK)          |             | 1PC   |

#### **ASSEMBLY INSTRUCTIONS**

# COASTER'

#### STEP 1





#### **ASSEMBLY INSTRUCTIONS**

# COASTER FINE FURNITURE

### STEP 3





#### **ASSEMBLY INSTRUCTIONS**

#### STEP 5







#### **ASSEMBLY INSTRUCTIONS**

# COASTER

#### STEP 7





#### **ASSEMBLY INSTRUCTIONS**

# COASTER FINE FURNITURE

# STEP 9 COMPLETE







Inner Size of Drawer: 17.75"W x 24.75"D X 3.25"H X 0.25"T



Note: Dimension tolerance ± 5%