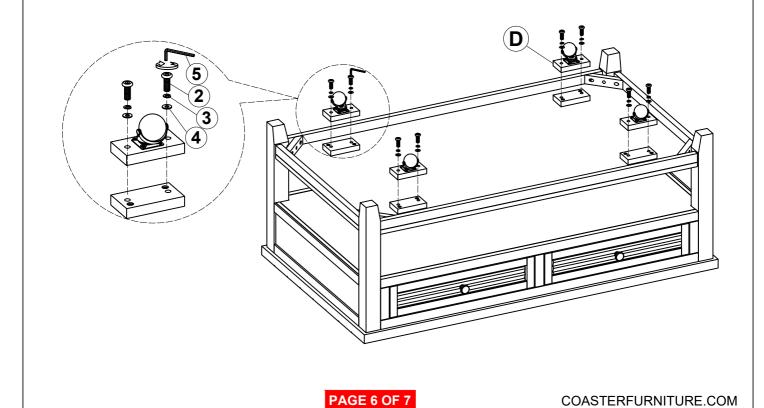

for commercial establishments.







#### PARTS IDENTIFICATION

A TOP 1PC

B LEG 4PCS

C BOTTOM SHELF 1PC

D CASTER 4PCS

#### HARDWARE IDENTIFICATION

| 1 | LONG BOLT<br>(Ø1/4" x 2" - BLK)      |             | 12PCS |
|---|--------------------------------------|-------------|-------|
| 2 | SHORT BOLT<br>(Ø1/4" x 1-1/4" - BLK) | (0))))))))) | 8PCS  |
| 3 | LOCK WASHER<br>(1/4 x 16mm - BLK)    |             | 20PCS |
| 4 | FLAT WASHER<br>(Ø1/4" - BLK)         |             | 20PCS |
| 6 | ALLEN WRENCH<br>(4mm - BLK)          |             | 1PC   |

#### **ASSEMBLY INSTRUCTIONS**

# COASTER'

#### STEP 1





#### **ASSEMBLY INSTRUCTIONS**

# COASTER FINE FURNITURE

### STEP 3





#### **ASSEMBLY INSTRUCTIONS**

#### STEP 5







#### **ASSEMBLY INSTRUCTIONS**

# COASTER

#### STEP 7





#### **ASSEMBLY INSTRUCTIONS**

# COASTER FINE FURNITURE

# STEP 9 COMPLETE







Inner Size of Drawer: 17.75"W x 24.75"D X 3.25"H X 0.25"T



Note: Dimension tolerance ± 5%