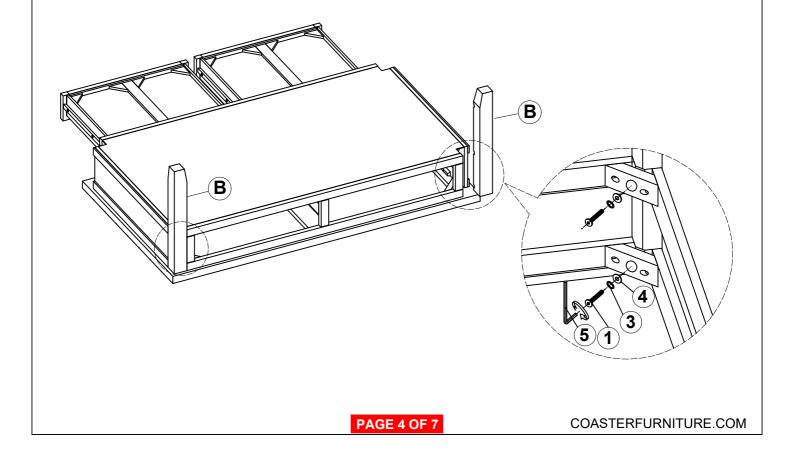

en or defective. Please contact the store immediately.
- 2. This product is for home use only and not intended for commercial establishments.







#### PARTS IDENTIFICATION

A TOP 1PC

B LEG 4PCS

C BOTTOM SHELF 1PC

D CASTER 4PCS

#### HARDWARE IDENTIFICATION

| 1 | LONG BOLT<br>(Ø1/4" x 2" - BLK)      |             | 12PCS |
|---|--------------------------------------|-------------|-------|
| 2 | SHORT BOLT<br>(Ø1/4" x 1-1/4" - BLK) | (0))))))))) | 8PCS  |
| 3 | LOCK WASHER<br>(1/4 x 16mm - BLK)    |             | 20PCS |
| 4 | FLAT WASHER<br>(Ø1/4" - BLK)         |             | 20PCS |
| 6 | ALLEN WRENCH<br>(4mm - BLK)          |             | 1PC   |

#### **ASSEMBLY INSTRUCTIONS**

# COASTER'

#### STEP 1





#### **ASSEMBLY INSTRUCTIONS**

# COASTER FINE FURNITURE

### STEP 3





#### **ASSEMBLY INSTRUCTIONS**

#### STEP 5







#### **ASSEMBLY INSTRUCTIONS**

# COASTER

#### STEP 7





#### **ASSEMBLY INSTRUCTIONS**

# COASTER FINE FURNITURE

# STEP 9 COMPLETE







Inner Size of Drawer: 17.75"W x 24.75"D X 3.25"H X 0.25"T



Note: Dimension tolerance ± 5%