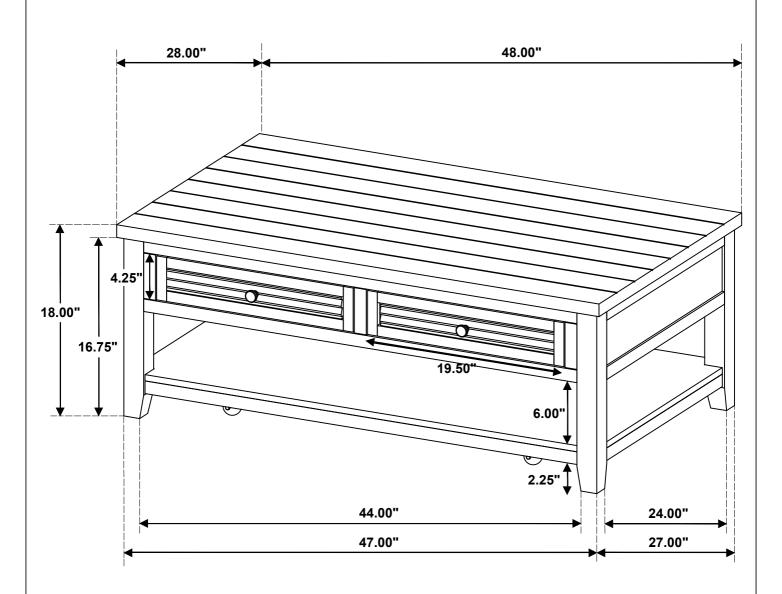

# STEP 9 COMPLETE

Inner Size of Drawer: 17.75"W x 24.75"D X 3.25"H X 0.25"T

Note: Dimension tolerance ± 5%