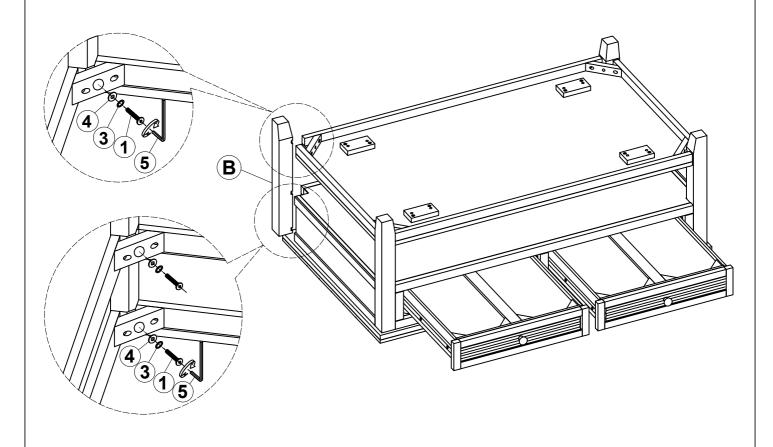

# COASTER FINE FURNITURE

# STEP 9 COMPLETE

Inner Size of Drawer: 17.75"W x 24.75"D X 3.25"H X 0.25"T

Note: Dimension tolerance ± 5%