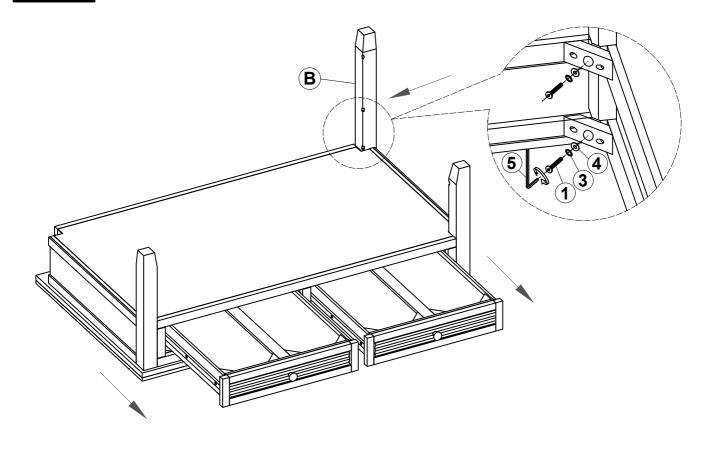

tely.
- 2. This product is for home use only and not intended for commercial establishments.







#### PARTS IDENTIFICATION

A TOP 1PC

B LEG 4PCS

C BOTTOM SHELF 1PC

D CASTER 4PCS

#### HARDWARE IDENTIFICATION

| 1 | LONG BOLT<br>(Ø1/4" x 2" - BLK)      |             | 12PCS |
|---|--------------------------------------|-------------|-------|
| 2 | SHORT BOLT<br>(Ø1/4" x 1-1/4" - BLK) | (0))))))))) | 8PCS  |
| 3 | LOCK WASHER<br>(1/4 x 16mm - BLK)    |             | 20PCS |
| 4 | FLAT WASHER<br>(Ø1/4" - BLK)         |             | 20PCS |
| 6 | ALLEN WRENCH<br>(4mm - BLK)          |             | 1PC   |

#### **ASSEMBLY INSTRUCTIONS**

# COASTER'

#### STEP 1





#### **ASSEMBLY INSTRUCTIONS**

# COASTER FINE FURNITURE

### STEP 3





#### **ASSEMBLY INSTRUCTIONS**

#### STEP 5







#### **ASSEMBLY INSTRUCTIONS**

# COASTER

#### STEP 7





#### **ASSEMBLY INSTRUCTIONS**

# COASTER FINE FURNITURE

# STEP 9 COMPLETE







Inner Size of Drawer: 17.75"W x 24.75"D X 3.25"H X 0.25"T



Note: Dimension tolerance ± 5%