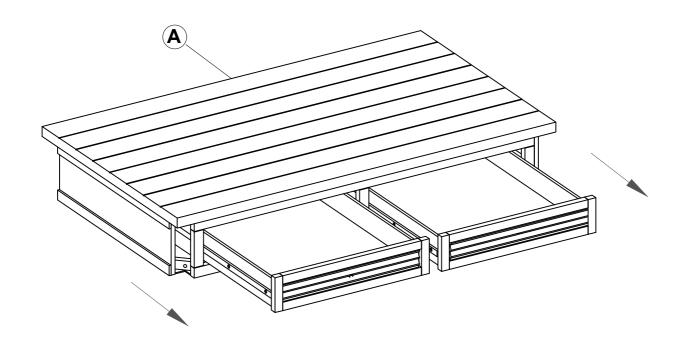

### **WARNING!**

- 1. Don't attempt to repair or modify parts that are broken or defective. Please contact the store immediately.
- 2. This product is for home use only and not intended for commercial establishments.







#### PARTS IDENTIFICATION

A TOP 1PC

B LEG 4PCS

C BOTTOM SHELF 1PC

D CASTER 4PCS

#### HARDWARE IDENTIFICATION

| 1 | LONG BOLT<br>(Ø1/4" x 2" - BLK)      |             | 12PCS |
|---|--------------------------------------|-------------|-------|
| 2 | SHORT BOLT<br>(Ø1/4" x 1-1/4" - BLK) | (0))))))))) | 8PCS  |
| 3 | LOCK WASHER<br>(1/4 x 16mm - BLK)    |             | 20PCS |
| 4 | FLAT WASHER<br>(Ø1/4" - BLK)         |             | 20PCS |
| 6 | ALLEN WRENCH<br>(4mm - BLK)          |             | 1PC   |

#### **ASSEMBLY INSTRUCTIONS**

# COASTER'

#### STEP 1





#### **ASSEMBLY INSTRUCTIONS**

# COASTER FINE FURNITURE

### STEP 3





#### **ASSEMBLY INSTRUCTIONS**

#### STEP 5







#### **ASSEMBLY INSTRUCTIONS**

# COASTER

#### STEP 7





#### **ASSEMBLY INSTRUCTIONS**

# COASTER FINE FURNITURE

# STEP 9 COMPLETE







Inner Size of Drawer: 17.75"W x 24.75"D X 3.25"H X 0.25"T



Note: Dimension tolerance ± 5%