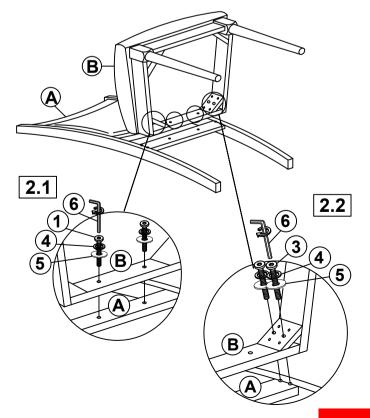

#### STEP 2

Remark: Do not fully tighten the screws.

### **PARTS IDENTIFICATION**

| В                       | SEAT CUSHION WITH FRAME            |               | 1PC   |
|-------------------------|------------------------------------|---------------|-------|
| С                       | FRONT LEG                          |               | 2PCS  |
| HARDWARE IDENTIFICATION |                                    |               |       |
| 1                       | SHORT BOLT<br>(M6 x 35mm - RBW)    | (0))))))))))) | 2PCS  |
| 2                       | MEDIUM BOLT<br>(M6 x 60mm - RBW)   |               | 4PCS  |
| 3                       | LONG BOLT<br>(M6 x 80mm - RBW)     |               | 4PCS  |
| 4                       | LOCK WASHER<br>(M6 x 12mm - RBW)   |               | 10PCS |
| 5                       | FLAT WASHER<br>(M6 x 19mm - RBW)   |               | 10PCS |
| 6                       | ALLEN WRENCH<br>(M4 x 100mm - BLK) |               | 1PC   |