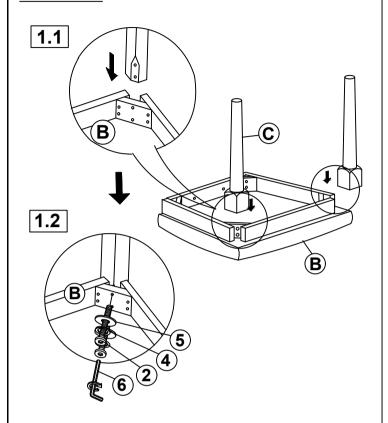

### STEP 1

### **PARTS IDENTIFICATION**

| В                       | SEAT CUSHION WITH FRAME            |               | 1PC   |
|-------------------------|------------------------------------|---------------|-------|
| С                       | FRONT LEG                          |               | 2PCS  |
| HARDWARE IDENTIFICATION |                                    |               |       |
| 1                       | SHORT BOLT<br>(M6 x 35mm - RBW)    | (0))))))))))) | 2PCS  |
| 2                       | MEDIUM BOLT<br>(M6 x 60mm - RBW)   |               | 4PCS  |
| 3                       | LONG BOLT<br>(M6 x 80mm - RBW)     |               | 4PCS  |
| 4                       | LOCK WASHER<br>(M6 x 12mm - RBW)   |               | 10PCS |
| 5                       | FLAT WASHER<br>(M6 x 19mm - RBW)   |               | 10PCS |
| 6                       | ALLEN WRENCH<br>(M4 x 100mm - BLK) |               | 1PC   |