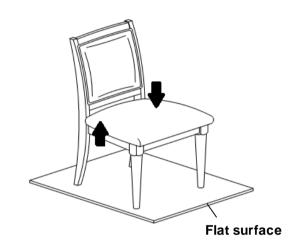

### STEP 3

- a. Make sure the chair is level (adjust the chair seat up/down if necessary)
- b. Fully tighten all the screw from step 2.