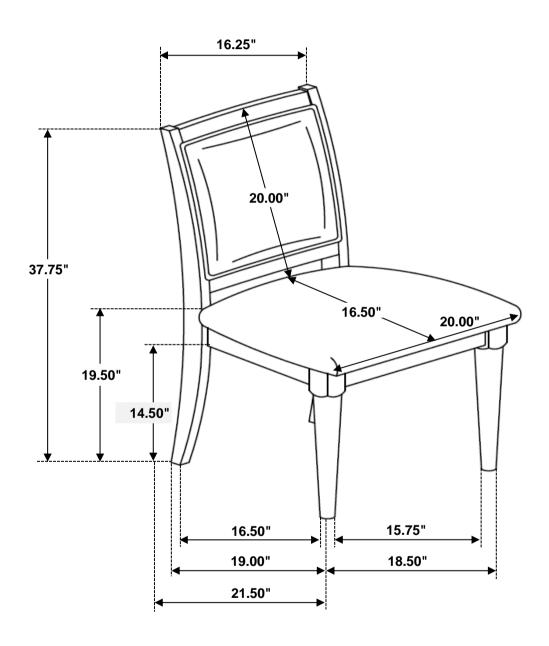

|               | 4PCS  |
| 4                       | LOCK WASHER<br>(M6 x 12mm - RBW)   |               | 10PCS |
| 5                       | FLAT WASHER<br>(M6 x 19mm - RBW)   |               | 10PCS |
| 6                       | ALLEN WRENCH<br>(M4 x 100mm - BLK) |               | 1PC   |

#### NOTE:

Quantities shown are for one chair.

Phillips head screw driver is required in the assembly process; however, manufacturer does not provide this item.

## ITEM: 108622

#### **ASSEMBLY INSTRUCTIONS**



### STEP 1



### STEP 3

- a. Make sure the chair is level (adjust the chair seat up/down if necessary)
- b. Fully tighten all the screw from step 2.



#### STEP 2

Remark: Do not fully tighten the screws.



# STEP 4 COMPLETE





COASTERFURNITURE.COM

PAGE 3 OF 3

# ITEM:108622





Note: Dimension tolerance ±5%