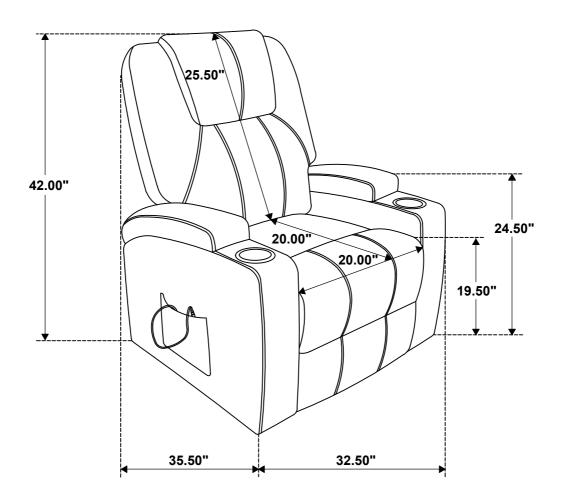

# STEP 6 COMPLETE

PAGE 4 OF 4

COASTERFURNITURE.COM

ITEM: **609475P** 

**Note: Dimension tolerance ±5%**