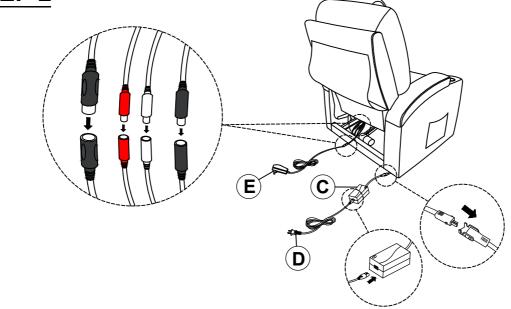

#### **PARTS IDENTIFICATION**

| A | SEAT        | 1PC |
|---|-------------|-----|
| В | ВАСК        | 1PC |
| С | ADAPTER     | 1PC |
| D | POWER CABLE | 1PC |
| E | PLUG        | 1PC |

## STEP 1