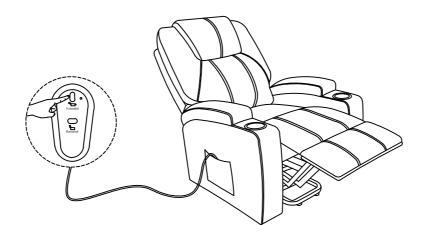

- 2. Please check to see that all hardware and parts are present prior to start of assembly.
- 3.Please follow attached instructions in the same sequence as numbered to assure fast & easy assembly.



#### **WARNING**

- 1.Don't attempt to repair or modify parts that are broken or defective. Please contact the store immediately.
- 2. This product is for home use only and not intended for commercial establishments.





5 MINUTES

#### **PARTS IDENTIFICATION**

| A | SEAT        | 1PC |
|---|-------------|-----|
| В | ВАСК        | 1PC |
| С | ADAPTER     | 1PC |
| D | POWER CABLE | 1PC |
| E | PLUG        | 1PC |

# ITEM: **609475P**

#### **ASSEMBLY INSTRUCTIONS**

## STEP 1





# STEP 2



# STEP 3



PAGE 3 OF 4

COASTERFURNITURE.COM

# ITEM: **609475P**ASSEMBLY INSTRUCTIONS STEP 4





# STEP 5



# STEP 6 COMPLETE



PAGE 4 OF 4

COASTERFURNITURE.COM

ITEM: **609475P** 





**Note: Dimension tolerance ±5%**