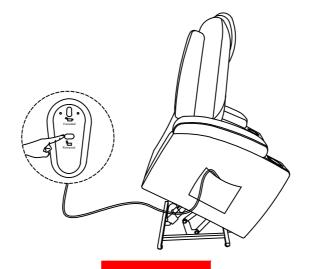

STRUCTIONS**



#### **ASSEMBLY TIPS:**

- 1.Remove hardware from box and sort by size.
- 2. Please check to see that all hardware and parts are present prior to start of assembly.
- 3.Please follow attached instructions in the same sequence as numbered to assure fast & easy assembly.



#### **WARNING**

- 1.Don't attempt to repair or modify parts that are broken or defective. Please contact the store immediately.
- 2. This product is for home use only and not intended for commercial establishments.





5 MINUTES

#### **PARTS IDENTIFICATION**

| A | SEAT        | 1PC |
|---|-------------|-----|
| В | ВАСК        | 1PC |
| С | ADAPTER     | 1PC |
| D | POWER CABLE | 1PC |
| E | PLUG        | 1PC |

# ITEM: **609475P**

#### **ASSEMBLY INSTRUCTIONS**

## STEP 1





# STEP 2



# STEP 3



PAGE 3 OF 4

COASTERFURNITURE.COM

# ITEM: **609475P**ASSEMBLY INSTRUCTIONS STEP 4





# STEP 5



# STEP 6 COMPLETE



PAGE 4 OF 4

COASTERFURNITURE.COM

ITEM: **609475P** 





**Note: Dimension tolerance ±5%**