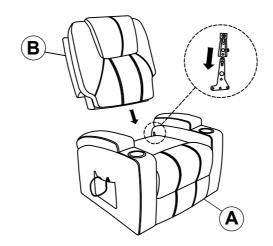

#### **PARTS IDENTIFICATION**

| A | SEAT        | 1PC |
|---|-------------|-----|
| В | ВАСК        | 1PC |
| С | ADAPTER     | 1PC |
| D | POWER CABLE | 1PC |
| E | PLUG        | 1PC |

## STEP 1