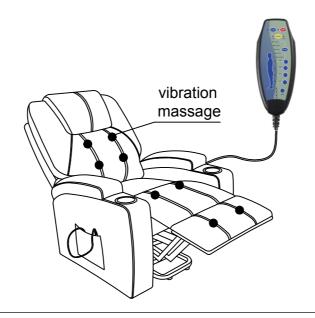

# ITEM: **609475P**ASSEMBLY INSTRUCTIONS STEP 4

# STEP 5

# STEP 6 COMPLETE

PAGE 4 OF 4

COASTERFURNITURE.COM

ITEM: **609475P** 

**Note: Dimension tolerance ±5%**