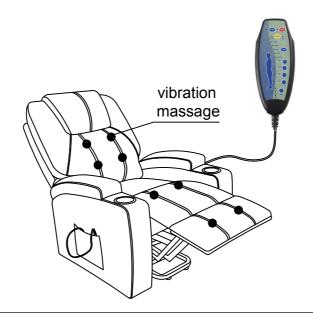

check to see that all hardware and parts are present prior to start of assembly.
- 3.Please follow attached instructions in the same sequence as numbered to assure fast & easy assembly.



#### **WARNING**

- 1.Don't attempt to repair or modify parts that are broken or defective. Please contact the store immediately.
- 2. This product is for home use only and not intended for commercial establishments.





5 MINUTES

#### **PARTS IDENTIFICATION**

| A | SEAT        | 1PC |
|---|-------------|-----|
| В | BACK        | 1PC |
| С | ADAPTER     | 1PC |
| D | POWER CABLE | 1PC |
| E | PLUG        | 1PC |

# ITEM: **609476P**

#### **ASSEMBLY INSTRUCTIONS**

## STEP 1





# STEP 2



# STEP 3



PAGE 3 OF 4

COASTERFURNITURE.COM

# ITEM: **609476P**ASSEMBLY INSTRUCTIONS STEP 4





# STEP 5



# STEP 6 COMPLETE





ITEM: **609476P** 





Note: Dimension tolerance ±5%