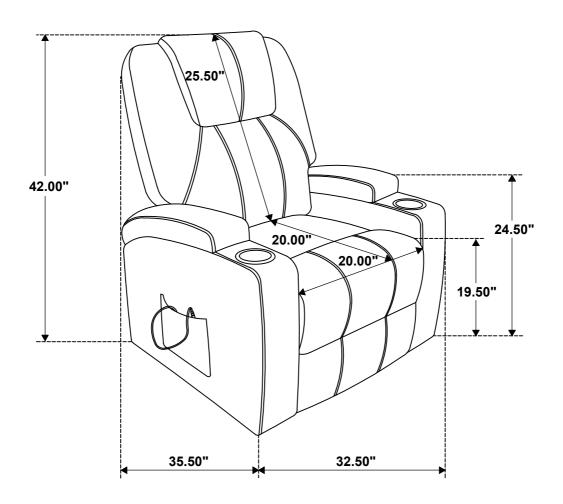

esent prior to start of assembly.
- 3.Please follow attached instructions in the same sequence as numbered to assure fast & easy assembly.



#### **WARNING**

- 1.Don't attempt to repair or modify parts that are broken or defective. Please contact the store immediately.
- 2. This product is for home use only and not intended for commercial establishments.





5 MINUTES

#### **PARTS IDENTIFICATION**

| A | SEAT        | 1PC |
|---|-------------|-----|
| В | BACK        | 1PC |
| С | ADAPTER     | 1PC |
| D | POWER CABLE | 1PC |
| E | PLUG        | 1PC |

# ITEM: **609476P**

#### **ASSEMBLY INSTRUCTIONS**

## STEP 1





# STEP 2



# STEP 3



PAGE 3 OF 4

COASTERFURNITURE.COM

# ITEM: **609476P**ASSEMBLY INSTRUCTIONS STEP 4





# STEP 5



# STEP 6 COMPLETE





ITEM: **609476P** 





Note: Dimension tolerance ±5%