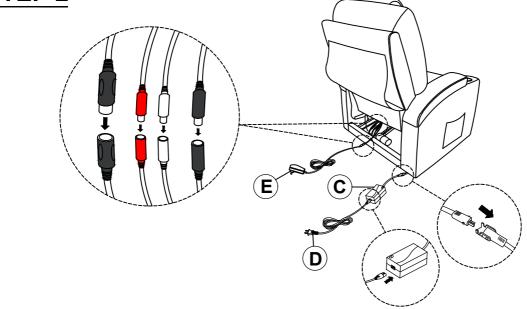

# ITEM: **609476P**ASSEMBLY INSTRUCTIONS STEP 4

#### **PARTS IDENTIFICATION**

| A | SEAT        | 1PC |
|---|-------------|-----|
| В | BACK        | 1PC |
| С | ADAPTER     | 1PC |
| D | POWER CABLE | 1PC |
| E | PLUG        | 1PC |