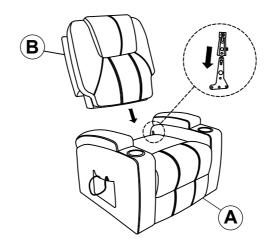

## STEP 1

#### **PARTS IDENTIFICATION**

| A | SEAT        | 1PC |
|---|-------------|-----|
| В | BACK        | 1PC |
| С | ADAPTER     | 1PC |
| D | POWER CABLE | 1PC |
| E | PLUG        | 1PC |