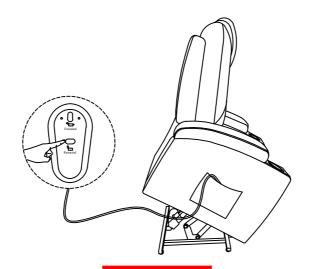

STRUCTIONS**



#### **ASSEMBLY TIPS:**

- 1.Remove hardware from box and sort by size.
- 2. Please check to see that all hardware and parts are present prior to start of assembly.
- 3.Please follow attached instructions in the same sequence as numbered to assure fast & easy assembly.



#### **WARNING**

- 1.Don't attempt to repair or modify parts that are broken or defective. Please contact the store immediately.
- 2. This product is for home use only and not intended for commercial establishments.





5 MINUTES

#### **PARTS IDENTIFICATION**

| A | SEAT        | 1PC |
|---|-------------|-----|
| В | BACK        | 1PC |
| С | ADAPTER     | 1PC |
| D | POWER CABLE | 1PC |
| E | PLUG        | 1PC |

# ITEM: **609476P**

#### **ASSEMBLY INSTRUCTIONS**

## STEP 1





# STEP 2



# STEP 3



PAGE 3 OF 4

COASTERFURNITURE.COM

# ITEM: **609476P**ASSEMBLY INSTRUCTIONS STEP 4





# STEP 5



# STEP 6 COMPLETE





ITEM: **609476P** 





Note: Dimension tolerance ±5%