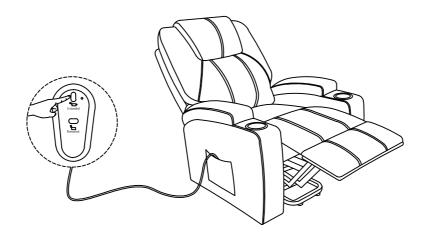

- 2. Please check to see that all hardware and parts are present prior to start of assembly.
- 3.Please follow attached instructions in the same sequence as numbered to assure fast & easy assembly.



#### **WARNING**

- 1.Don't attempt to repair or modify parts that are broken or defective. Please contact the store immediately.
- 2. This product is for home use only and not intended for commercial establishments.





5 MINUTES

#### **PARTS IDENTIFICATION**

| A | SEAT        | 1PC |
|---|-------------|-----|
| В | BACK        | 1PC |
| С | ADAPTER     | 1PC |
| D | POWER CABLE | 1PC |
| E | PLUG        | 1PC |

# ITEM: **609476P**

#### **ASSEMBLY INSTRUCTIONS**

## STEP 1





# STEP 2



# STEP 3



PAGE 3 OF 4

COASTERFURNITURE.COM

# ITEM: **609476P**ASSEMBLY INSTRUCTIONS STEP 4





# STEP 5



# STEP 6 COMPLETE





ITEM: **609476P** 





Note: Dimension tolerance ±5%